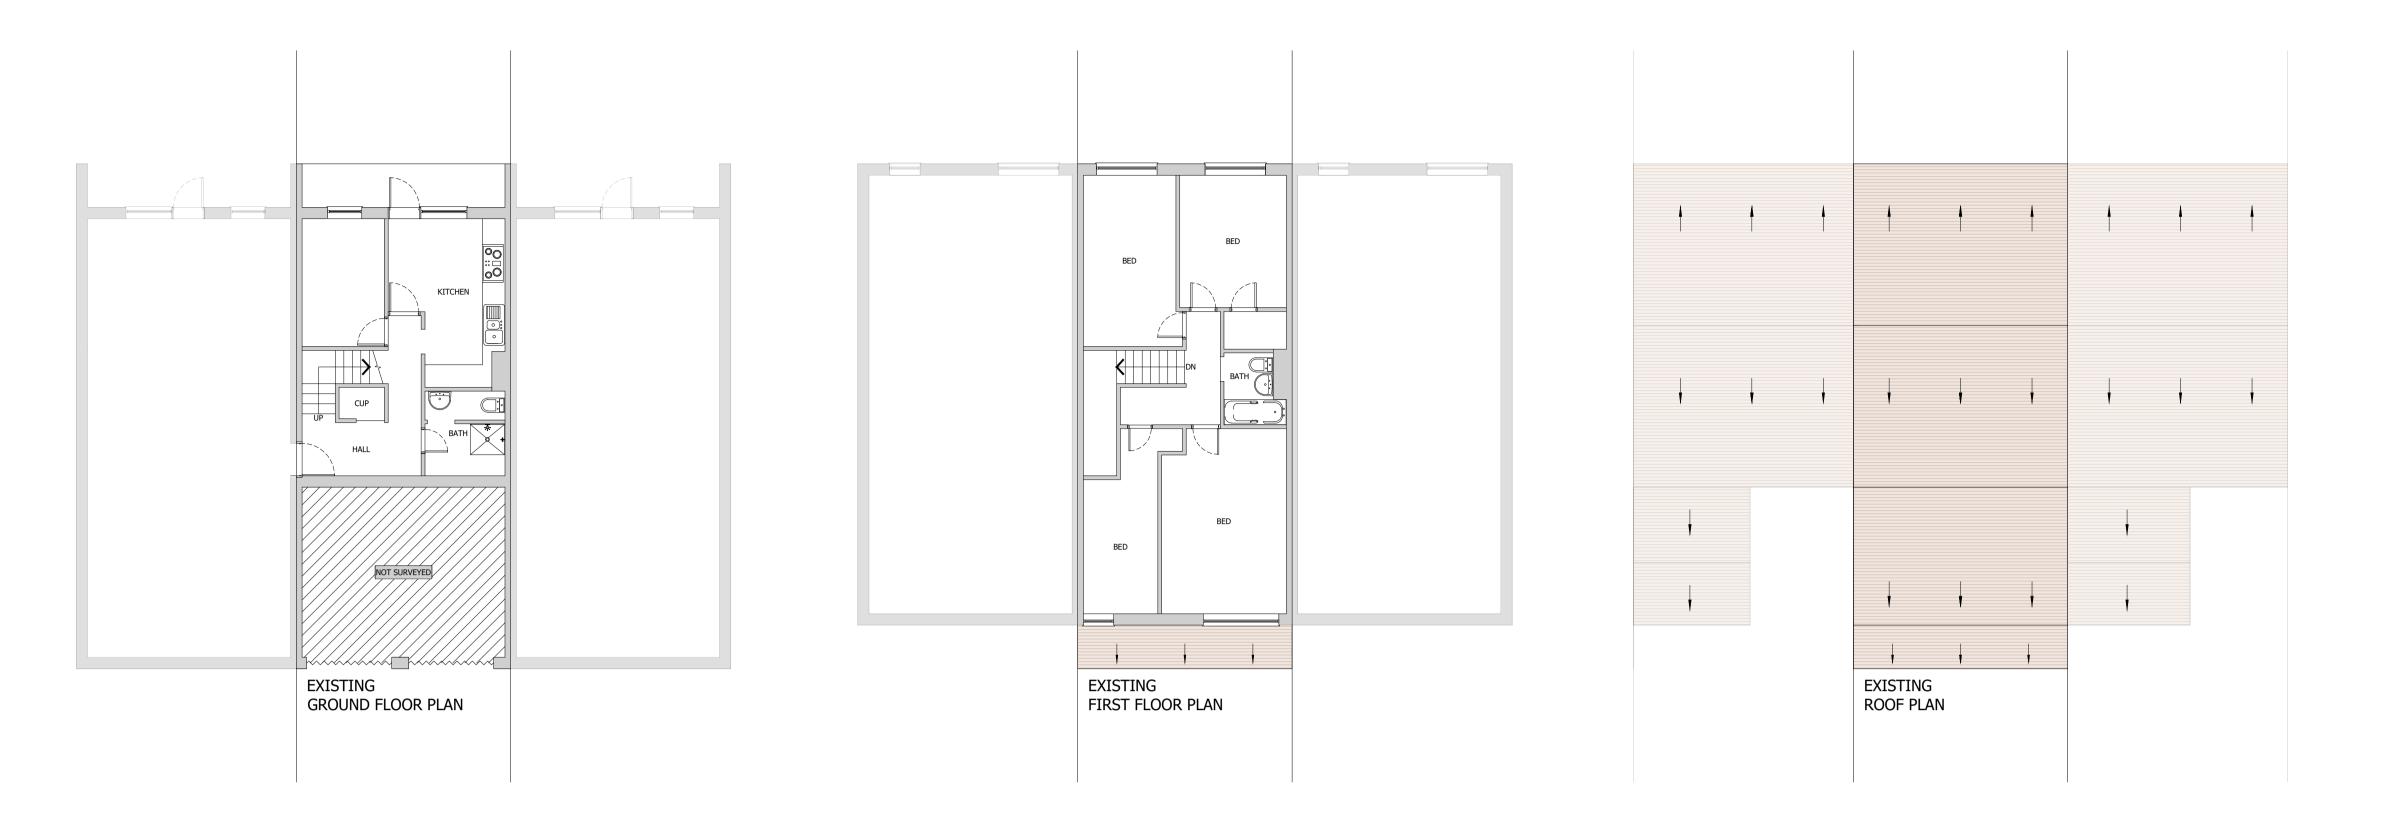

Notes:

## **REGULATIONS:**

ALL WORK IS TO COMPLY WITH THE RELEVANT BUILDING REGULATIONS AND ALL STATUTORY NOTICES ARE TO BE GIVEN TO LOCAL AUTHORITY AT THE APPROPRIATE STAGES.

ALL CONTRACTORS ARE TO VISIT SITE TO ACQUAINT THEMSELVES WITH THE LAYOUT AND ACCESS TO THE SITE PRIOR TO TENDERING.

## **DIMENSIONS:**

ALL DIMENSIONS MUST BE CHECKED ON SITE PRIOR TO WORK COMMENCING. VARIATIONS IN SQUARENESS, DEPTH OF PLASTER ETC, MUST BE CHECKED FOR. WHEN NEW WALLS ARE SHOWN AS ALIGNED WITH EXISTING WALLS, THIS MUST BE CHECKED BY PHYSICAL REMOVAL OF BRICKWORK AND/OR PLASTER TO ESTABLISH THE ACTUAL POSITION OF THE WALL BEING ATTACHED TO.

ALL DIMENSIONS TO BE CHECKED ON THE DRAWING AND ON THE SITE BY THE NOMINATED CONTRACTOR ALL DISCREPANCIES ARE TO BE NOTIFIED TO THE CLIENT.



| E17 9D