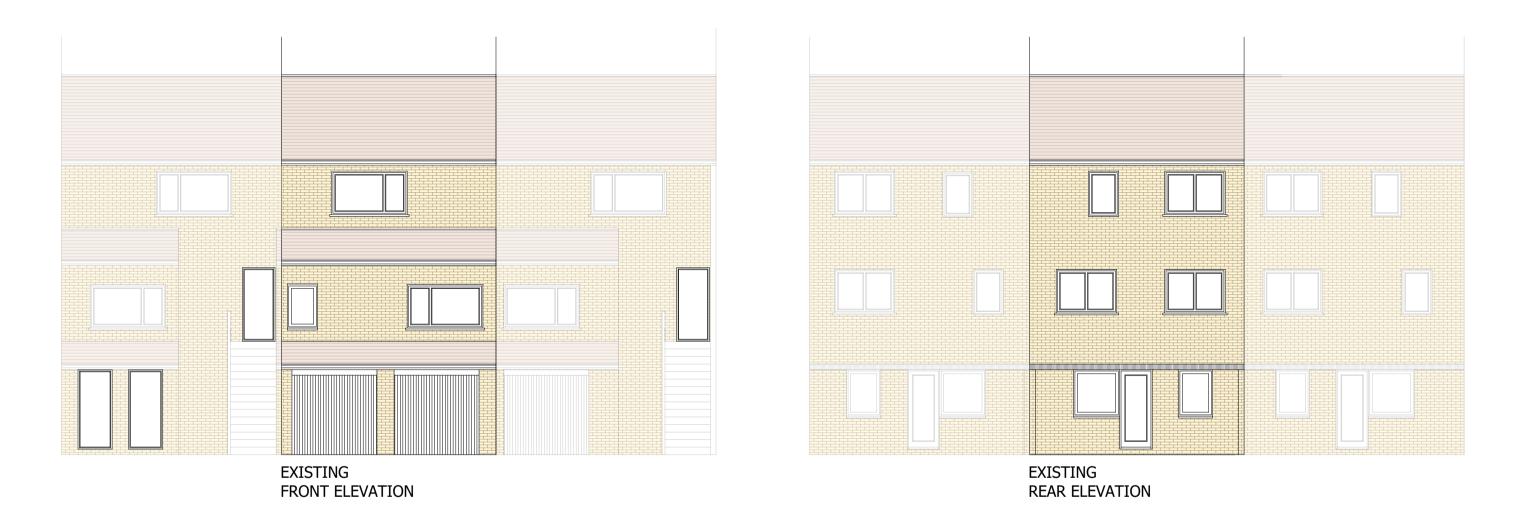

Notes:

## **REGULATIONS:**

ALL WORK IS TO COMPLY WITH THE RELEVANT BUILDING REGULATIONS AND ALL STATUTORY NOTICES ARE TO BE GIVEN TO LOCAL AUTHORITY AT THE APPROPRIATE STAGES.

ALL CONTRACTORS ARE TO VISIT SITE TO ACQUAINT THEMSELVES WITH THE LAYOUT AND ACCESS TO THE SITE PRIOR TO TENDERING.

## **DIMENSIONS:**

ALL DIMENSIONS MUST BE CHECKED ON SITE PRIOR TO WORK COMMENCING. VARIATIONS IN SQUARENESS, DEPTH OF PLASTER ETC, MUST BE CHECKED FOR. WHEN NEW WALLS ARE SHOWN AS ALIGNED WITH EXISTING WALLS, THIS MUST BE CHECKED BY PHYSICAL REMOVAL OF BRICKWORK AND/OR PLASTER TO ESTABLISH THE ACTUAL POSITION OF THE WALL BEING ATTACHED TO.

ALL DIMENSIONS TO BE CHECKED ON THE DRAWING AND ON THE SITE BY THE NOMINATED CONTRACTOR ALL DISCREPANCIES ARE TO BE NOTIFIED TO THE CLIENT.



| E17 9D<b