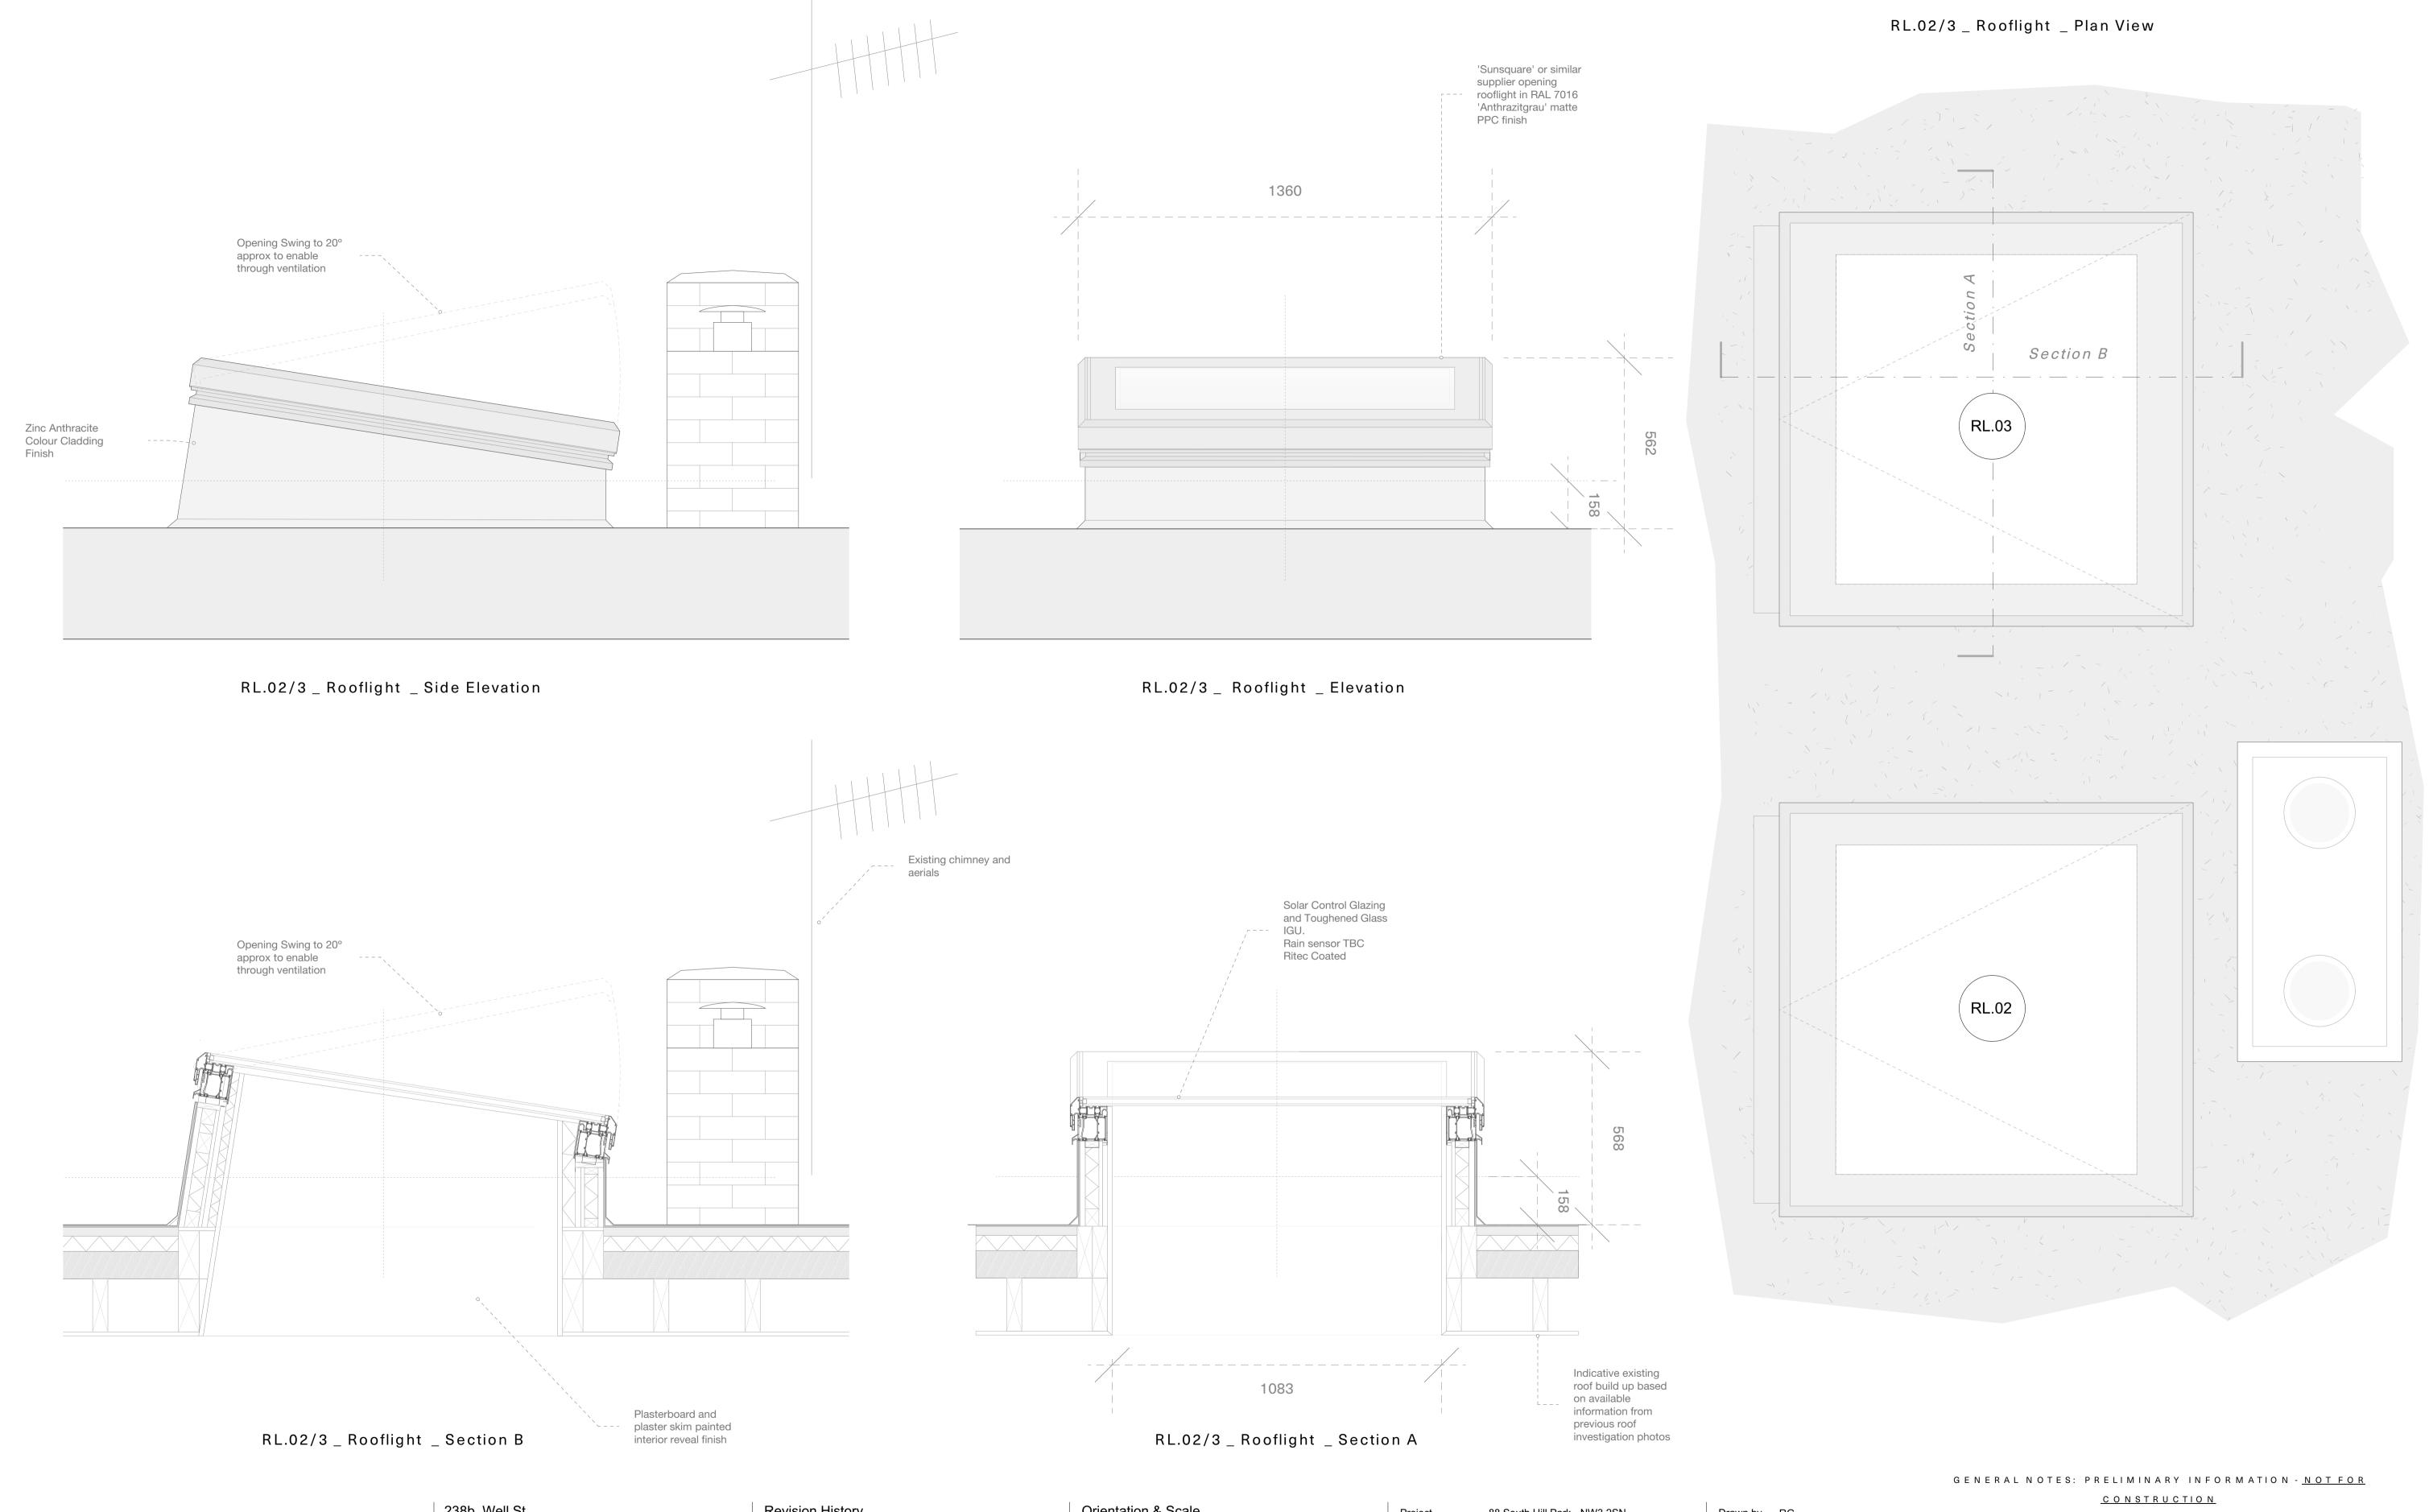

Well St Studio

Architecture & Design

238b, Well St London E9 6QT

+44 (0)208 432 9521 contact@wellststudio.co.uk wellststudio.co.uk

Revision History
Rev Date Description

Orientation & Scale

88 South Hill Park - NW3 2SN Roof Level Skylight Details As Proposed 23\_SHP\_A\_PD\_50.03