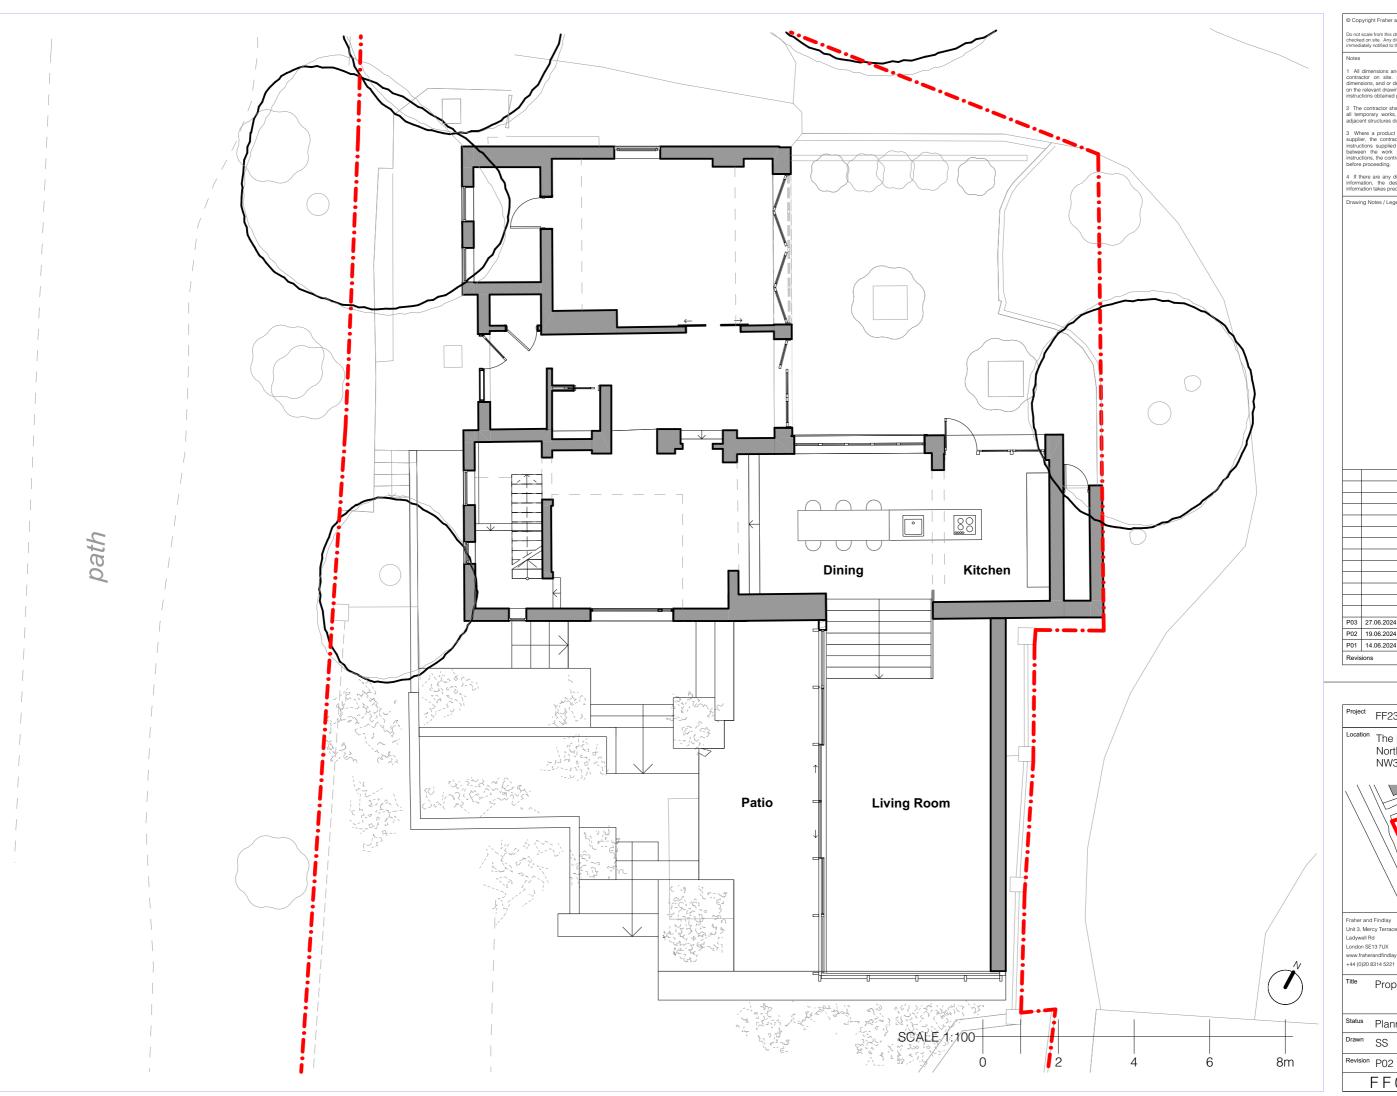

nd their interactions obtained prior the architect shall be notified immediately, and their interactions of the work. 3. Where a product is specified to be obtained from a manufacturer or supplier, the contractor shall install the product in accordance with the instructions supplied by the manufacturer. Should there be any variation between the work specified on the drawings and the manufacturers instructions, the contractor shall refer the matter to the architect for instruction before proceeding. 4 If there are any discrepancies between architectural and any consultar information, the design team must be notified immediately. structural information takes precedence. Drawing Notes / Legend 
 P03
 27.06.2024
 Planning Issue

 P02
 19.06.2024
 Second Issue

 P01
 14.06.2024
 First Issue





Fraher & Findlay 1 All dimensions and levels are to be determined and or checked by the contractor on site, should any discrepancy be identified between the dimensions, and or details determined on site, and those shown hose show on the relevant drawings, he architect shall be notified immediately, and their instructions obtained prior to the commencement of the work. 3 Where a product is specified to be obtained from a manufacturer or supplier, the contractor shall install the product in accordance with the instructions supplied by the manufacturer. Should here be any variation between the work specified on the drawings and the manufacturers instructions, the contractor shall refer the matter to the architect for instruction. 4 If there are any discrepancies between architectural and an