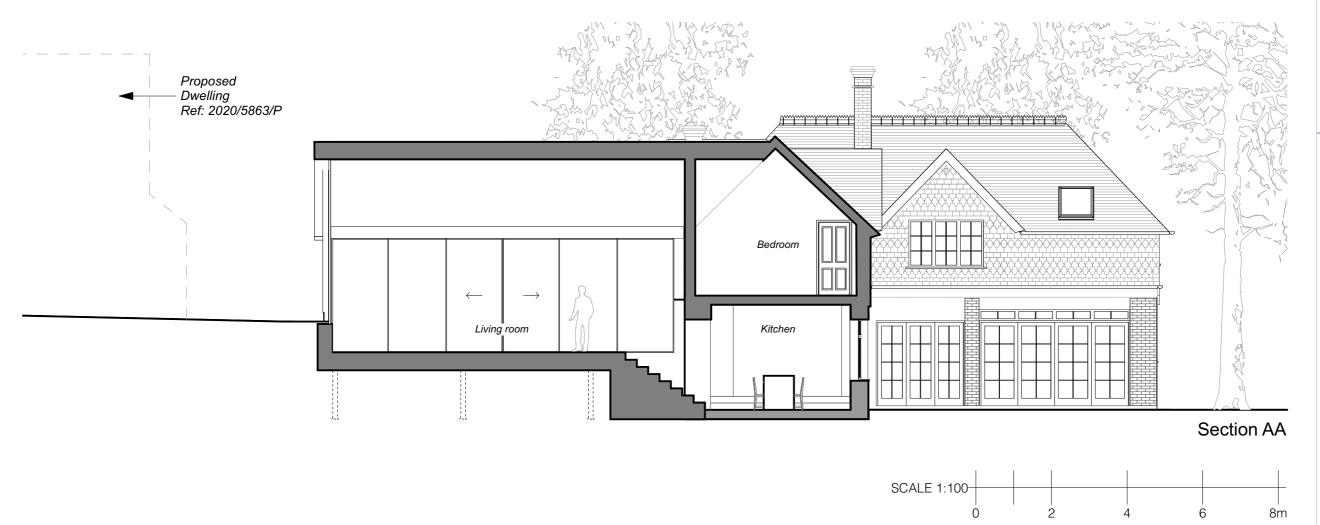

 P02
 19.06.2024
 Second Issue

 P01
 14.06.2024
 First Issue

Fraher & Findlay 1 All dimensions and levels are to be determined and or checked by the contractor on site, should any discrepancy be identified between the dimensions, and or details determined on site, and those shown hose show on the relevant drawings, he architect shall be notified immediately, and their instructions obtained prior to the commencement of the work. 3 Where a product is specified to be obtained from a manufacturer or supplier, the contractor shall install the product in accordance with the instructions supplied by the manufacturer. Should here be any variation between the work specified on the drawings and the manufacturers instructions, the contractor shall refer the matter to the architect for instruction. 4 If there are any discrepancies between architectural and any consultar information, the design team must be notified immediately. structural information takes precedence. Drawing Notes / Legend 
 P03
 27.06.2024
 Planning Issue