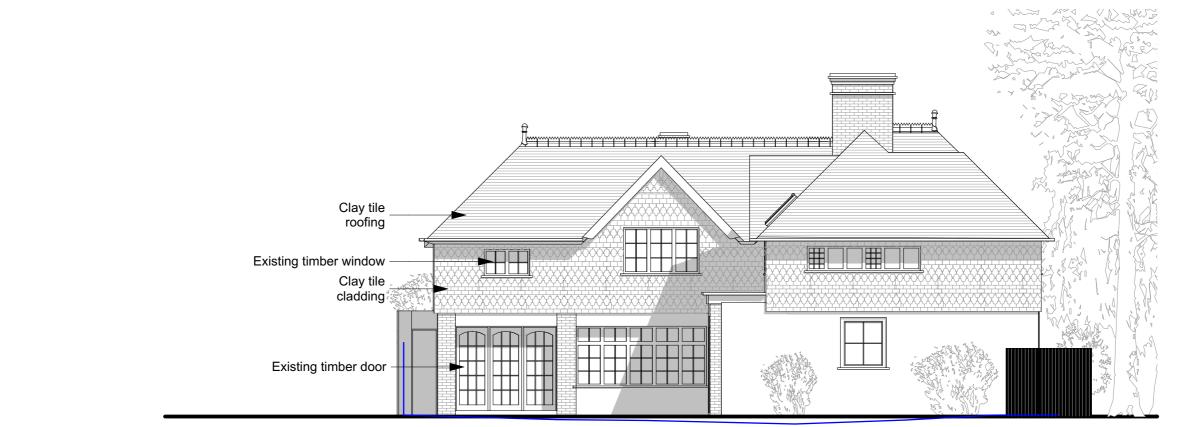

ed from a manufacturer or supplier, the contractor shall install the product in accordance with the instructions supplied by the manufacturer. Should here be any variation between the work specified on the drawings and the manufacturers instructions, the contractor shall refer the matter to the architect for instruction. 4 If there are any discrepancies between architectural and any consultar information, the design team must be notified immediately. structural information takes precedence. Drawing Notes / Legend 
 P03
 27.06.2024
 Planning Issue

 P02
 19.06.2024
 Second Issue

 P01
 14.06.2024
 First Issue



Date 19.06.2024

FF018-PL010

















Fraher & Findlay rawing Notes / Legend P03 27.06.2024 Planning Issue P02 19.06.2024 Second Issue P01 14.06.2024 First Issue