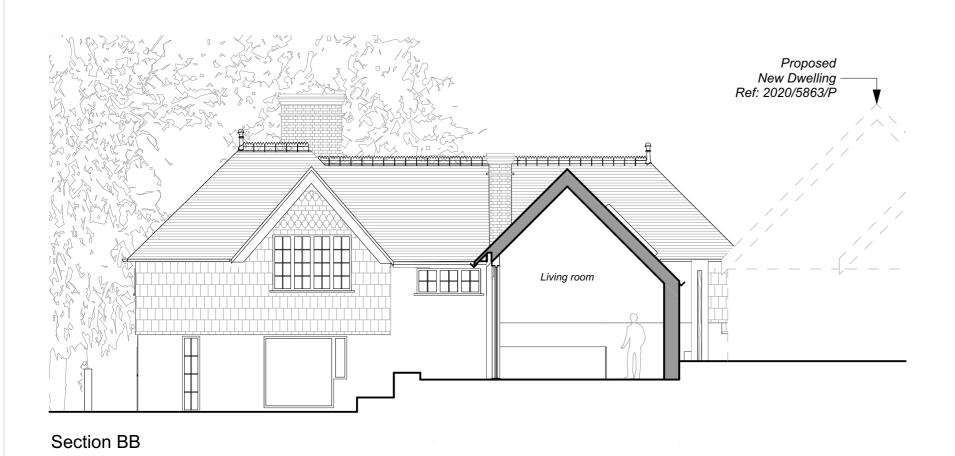

Fraher & Findlay 1 All dimensions and levels are to be determined and or checked by the contractor on site, should any discrepancy be identified between the interactor, and or details determined on site, and those shown those shown on the relevant drawings, be architect shall be notified immediately, and their interactions obtained prior the architect shall be notified immediately, and their interactions of the work. 3. Where a product is specified to be obtained from a manufacturer or supplier, the contractor shall install the product in accordance with the instructions supplied by the manufacturer. Should there be any variation between the work specified on the drawings and the manufacturers instructions, the contractor shall refer the matter to the architect for instruction before proceeding. 4 If there are any discrepancies between architectural and any consultar information, the design team must be notified immediately. structural information takes precedence. Drawing Notes / Legend 
 P03
 27.06.2024
 Planning Issue