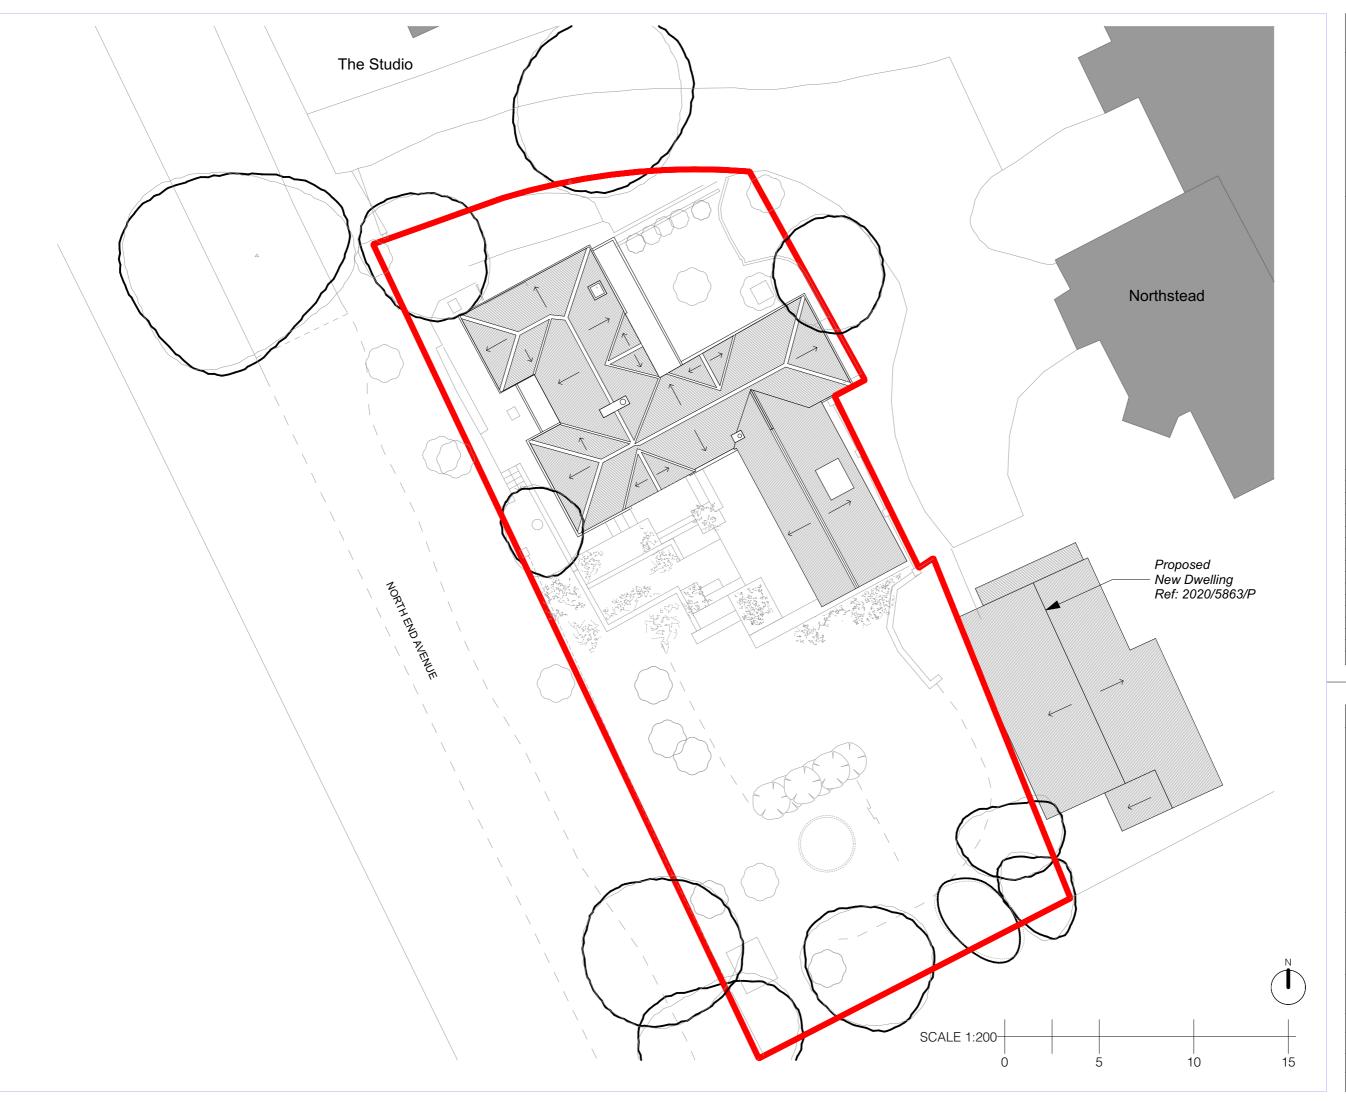

Fraher & Findlay 1 All dimensions and levels are to be determined and or checked by the contractor on site, should any discrepancy be identified between the interactor, and or details determined on site, and those shown those shown on the relevant drawings, be architect shall be notified immediately, and their interactions obtained prior the architect shall be notified immediately, and their interactions of the work. 3. Where a product is specified to be obtained from a manufacturer or supplier, the contractor shall install the product in accordance with the instructions supplied by the manufacturer. Should there be any variation between the work specified on the drawings and the manufacturers instructions, the contractor shall refer the matter to the architect for instruction before pro