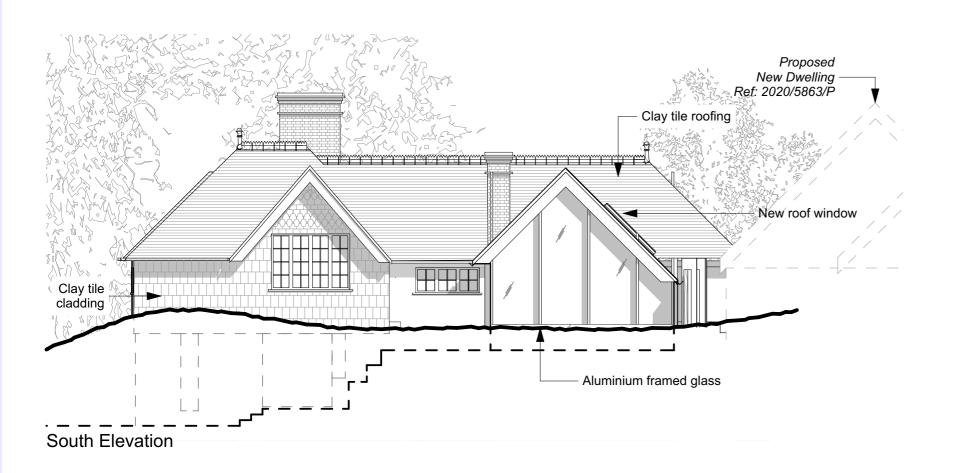

e obtained from a manufacturer or supplier, the contractor shall install the product in accordance with the instructions supplied by the manufacturer. Should here be any variation between the work specified on the drawings and the manufacturers instructions, the contractor shall refer the matter to the architect for instruction. 4 If there are any discrepancies between architectural and any consultar information, the design team must be notified immediately. structural information takes precedence. Drawing Notes / Legend 
 P03
 27.06.2024
 Planning Issue

 P02
 19.06.2024
 Second Issue

 P01
 14.06.2024
 First Issue



Date 19.06.2024

FF018-PL010

















Fraher & Findlay rawing Notes / Legend P03 27.06.2024 Planning Issue P02 19.06.2024 Second Issue P01 14.06.2024 First Issue