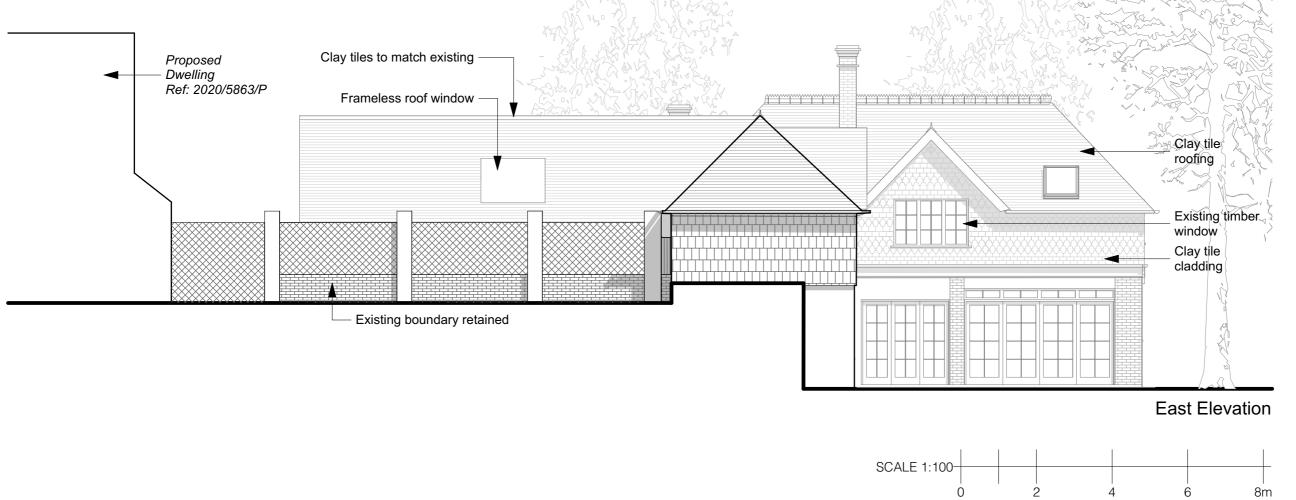

Fraher & Findlay 1 All dimensions and levels are to be determined and or checked by the contractor on site, should any discrepancy be identified between the interactor, and or details determined on site, and those shown those shown on the relevant drawings, be architect shall be notified immediately, and their interactions obtained prior the architect shall be notified immediately, and their interactions of the work. 3. Where a product is specified to be obtained from a manufacturer or supplier, the contractor shall install the product in accordance with the instructions supplied by the manufacturer. Should there be any variation between the work specified on the drawings and the manufacturers instructions, the contractor shall refer the matter to the architect for instruction before proceeding. 4 If there are any discrepancies between architectural and any consultar information, the design team must be notified immediately. structural information takes precedence. Drawing Notes / Legend 
 P03
 27.06.2024
 Planning Issue