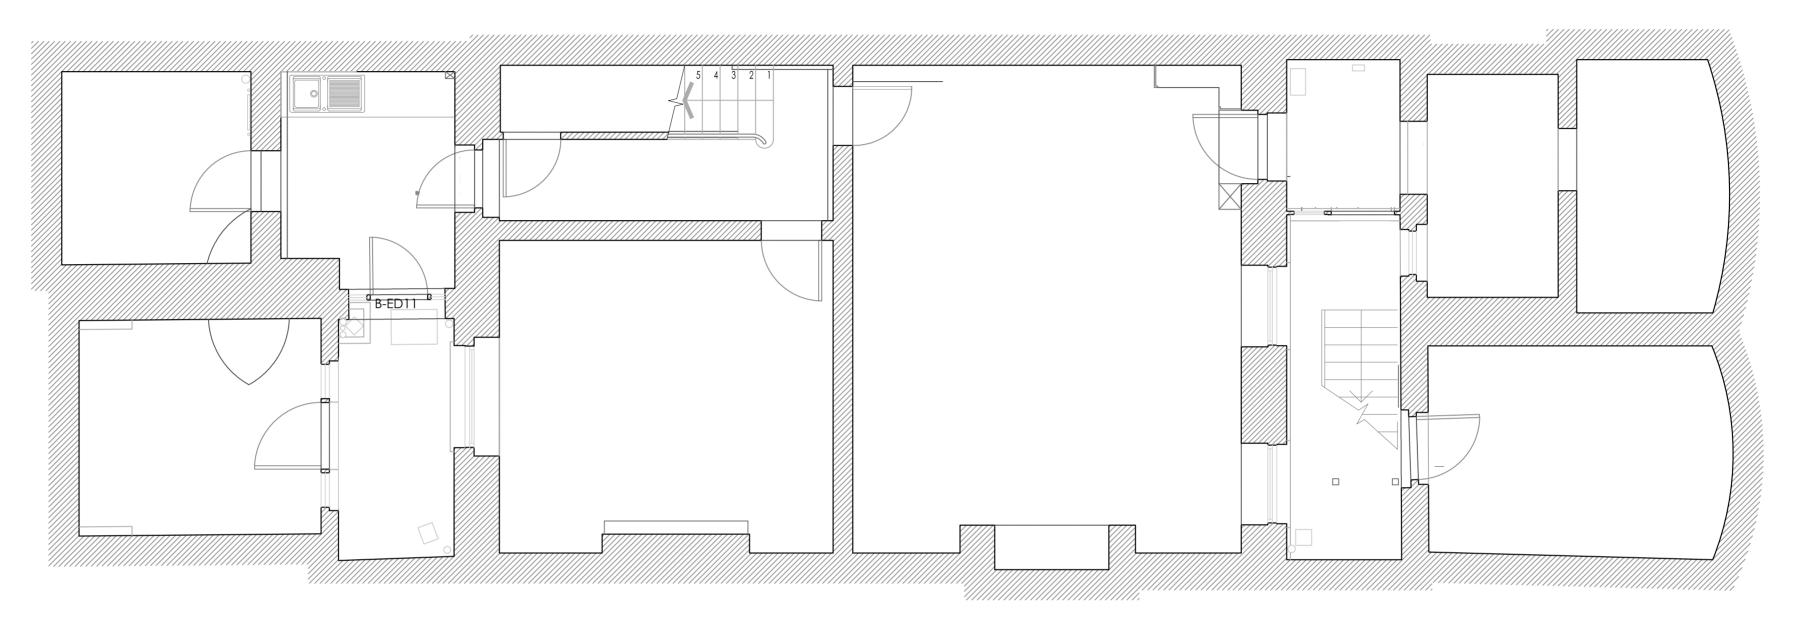

NO CHANGE

| CLIENT:                 |
|-------------------------|
| DW Consulting Rooms Ltd |
|                         |
| PROJECT:                |

55 Gower Street
London W1

DRAWING TITLE:
LOWER GROUND FLOOR PLAN

| 1:50@A2         | June24' | CHECKED:  |
|-----------------|---------|-----------|
|                 |         |           |
|                 |         |           |
| DRAWING NUMBER: |         | REVISION: |