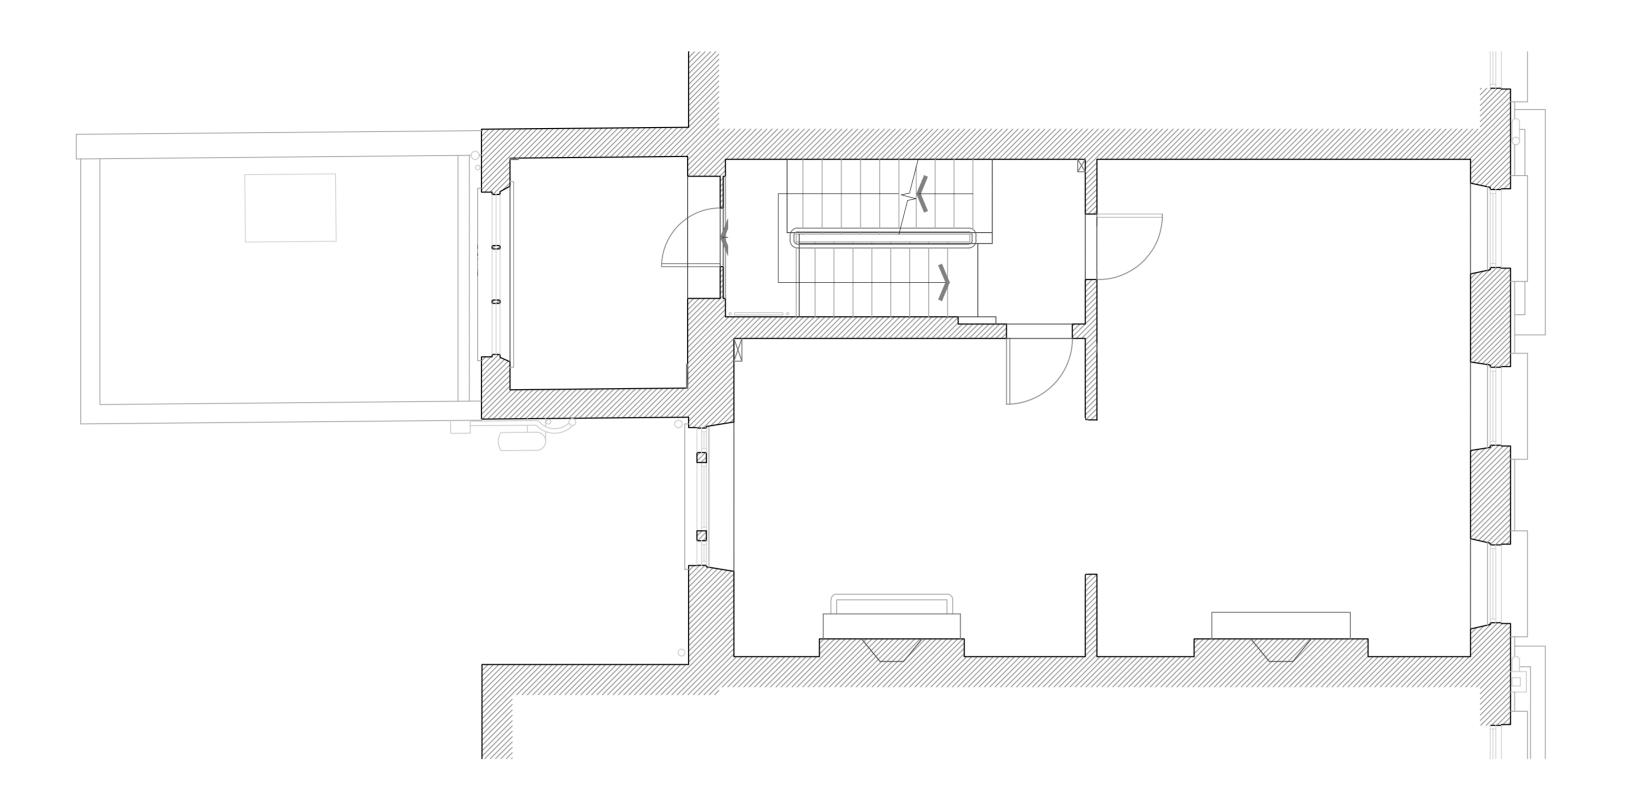

|   | CLIENT:                 |
|---|-------------------------|
|   | DW Consulting Rooms Ltd |
| i | PROJECT:                |

55 Gower Street
London W1

DRAWING TITLE
EXISTING SECOND FLOOR PLAN

| SCALE:          | DATE:   | DR      | AWN:    |
|-----------------|---------|---------|---------|
| 1:50@A2         | June24' | CH      | IECKED: |
| DRAWING NUMBER: |         | REVIS   | ION:    |
| E002            |         | I KEVIS | IOI4.   |