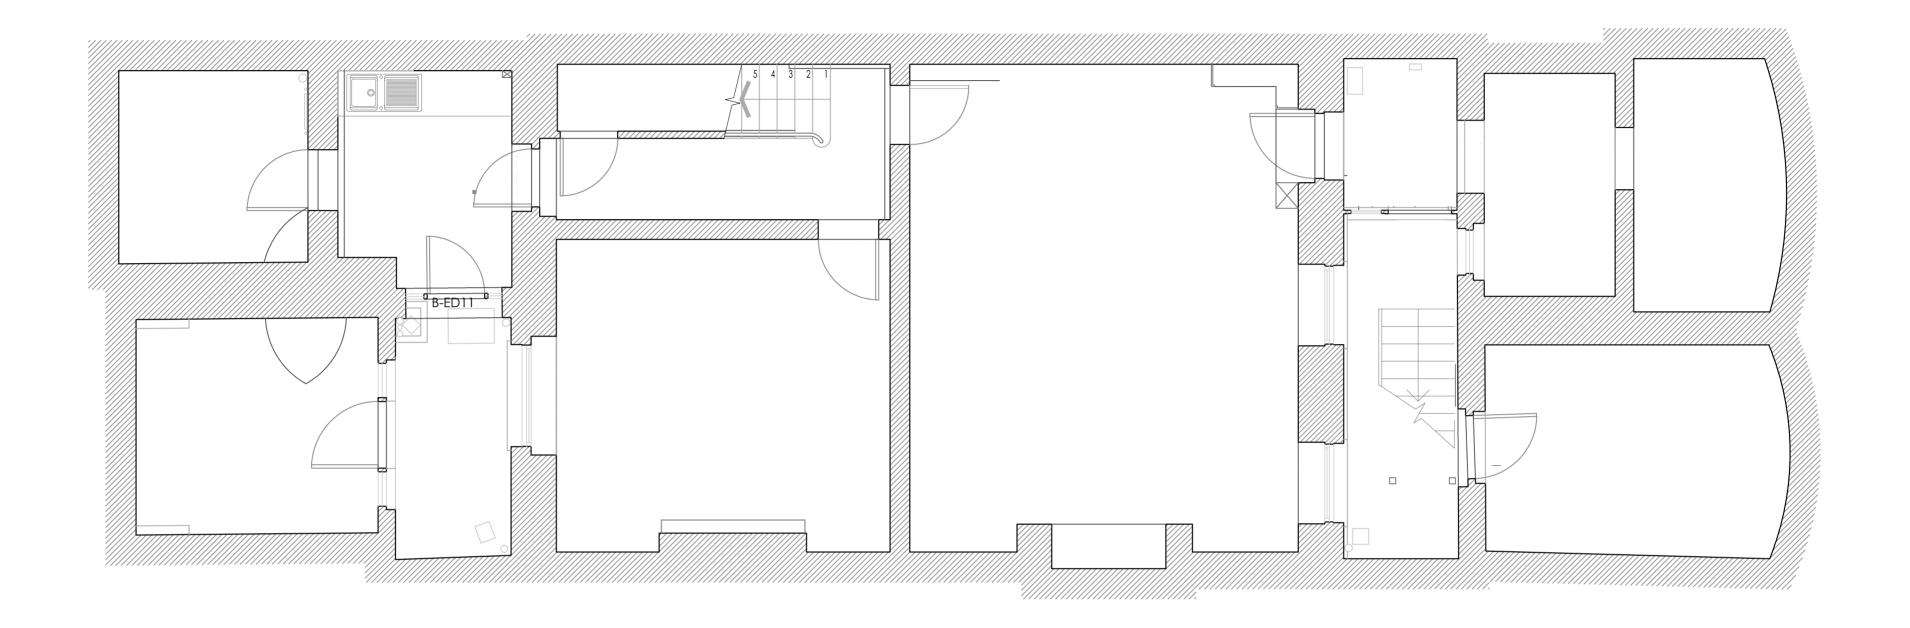

PROJECT:

55 Gower Street
London W1

DRAWING TITLE:

EXISTING GROUND FLOOR PLAN

| SCALE:          | DATE:   | DRAWN:    |
|-----------------|---------|-----------|
| 1:50@A2         | June24' | CHECKED:  |
| DRAWING NUMBER: |         | REVISION: |
| EooG            |         |           |