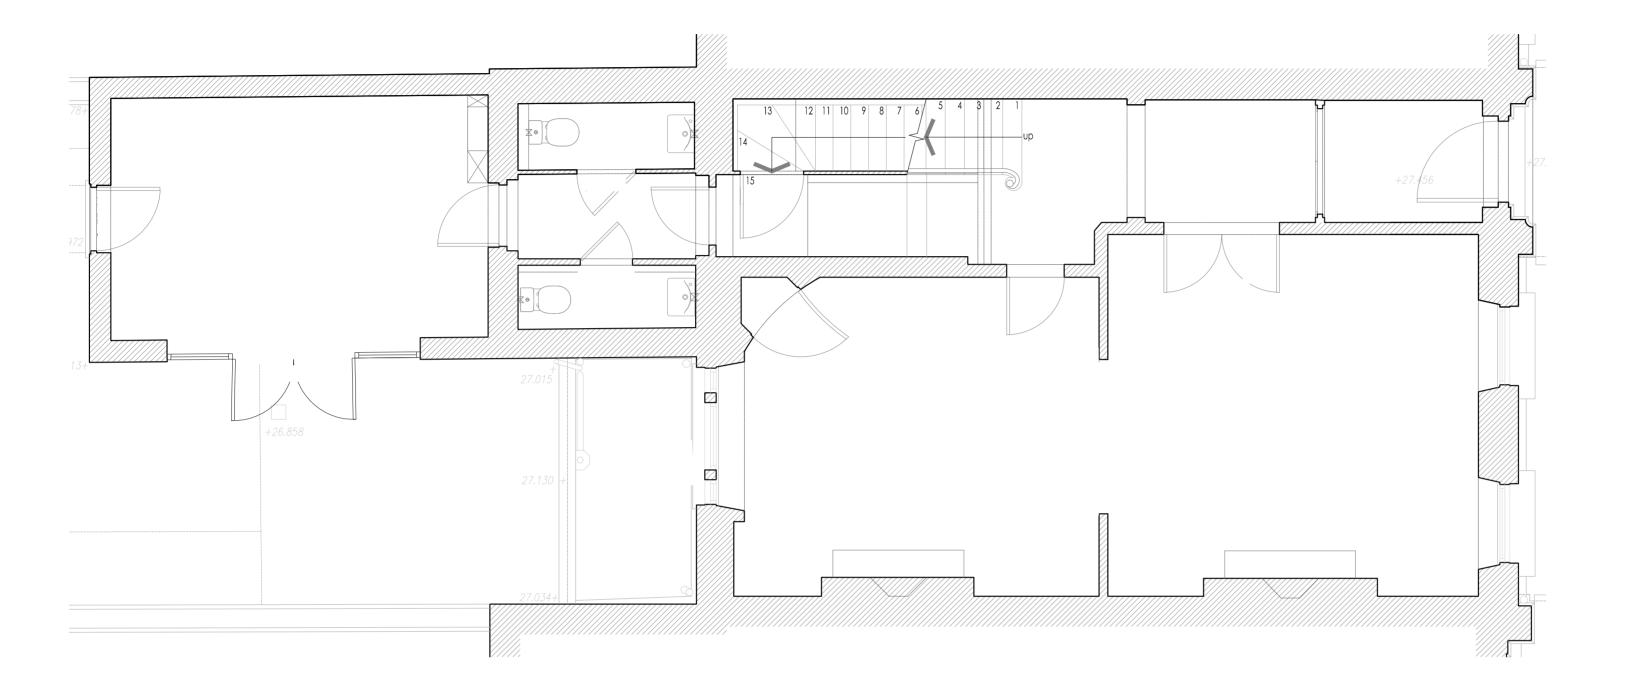

DW Consulting Rooms Ltd

55 Gower Street London W1

DRAWING TITLE
EXISTING LOWER GROUND FLOOR

SCALE:

1:50 (a) A 2 JUNE 24' CHECKED.

DRAWING NUMBER:

EOOL

| CLIENT: |                      |
|---------|----------------------|
| DW      | Consulting Rooms Ltd |