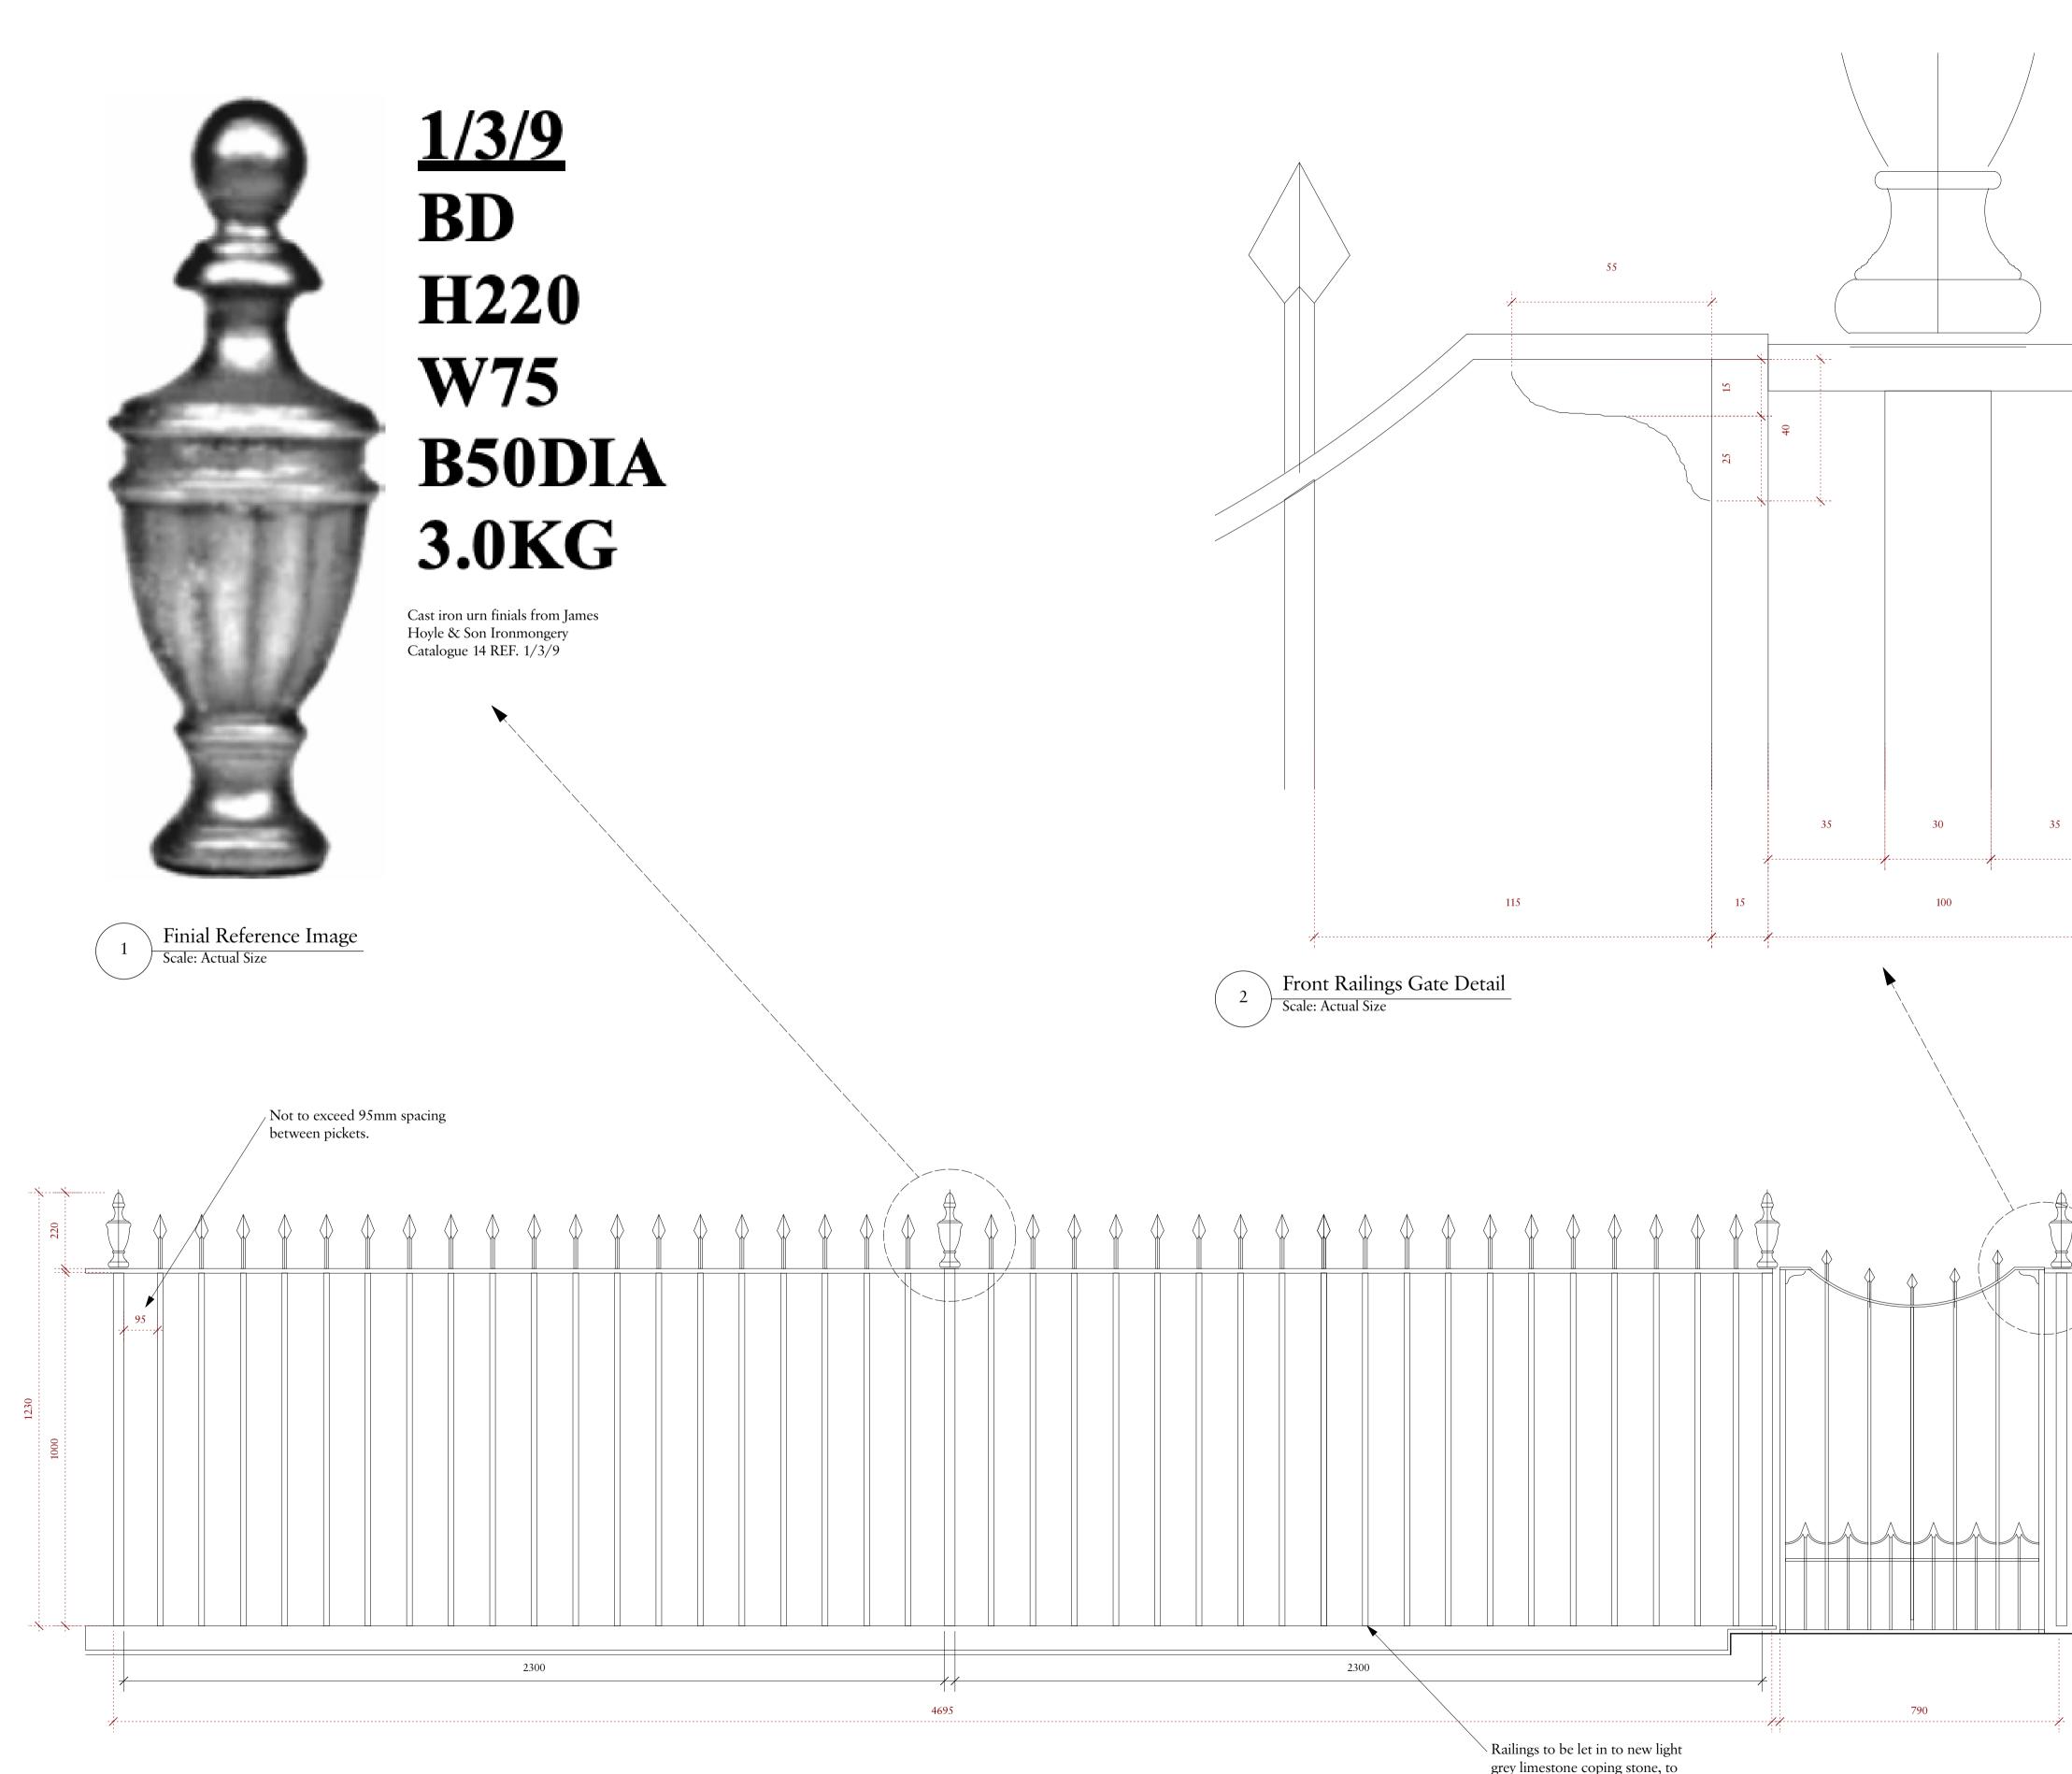

Ground Floor Front Railings (Left) Scale: 1:10

grey limestone coping stone, to match roof terrace coping. Fixing by specialist subcontractor design.

All dimensions in millimetres. Where dimensions are not given, drawings must not be scaled and the matter referred back to Charlton Brown Architects.