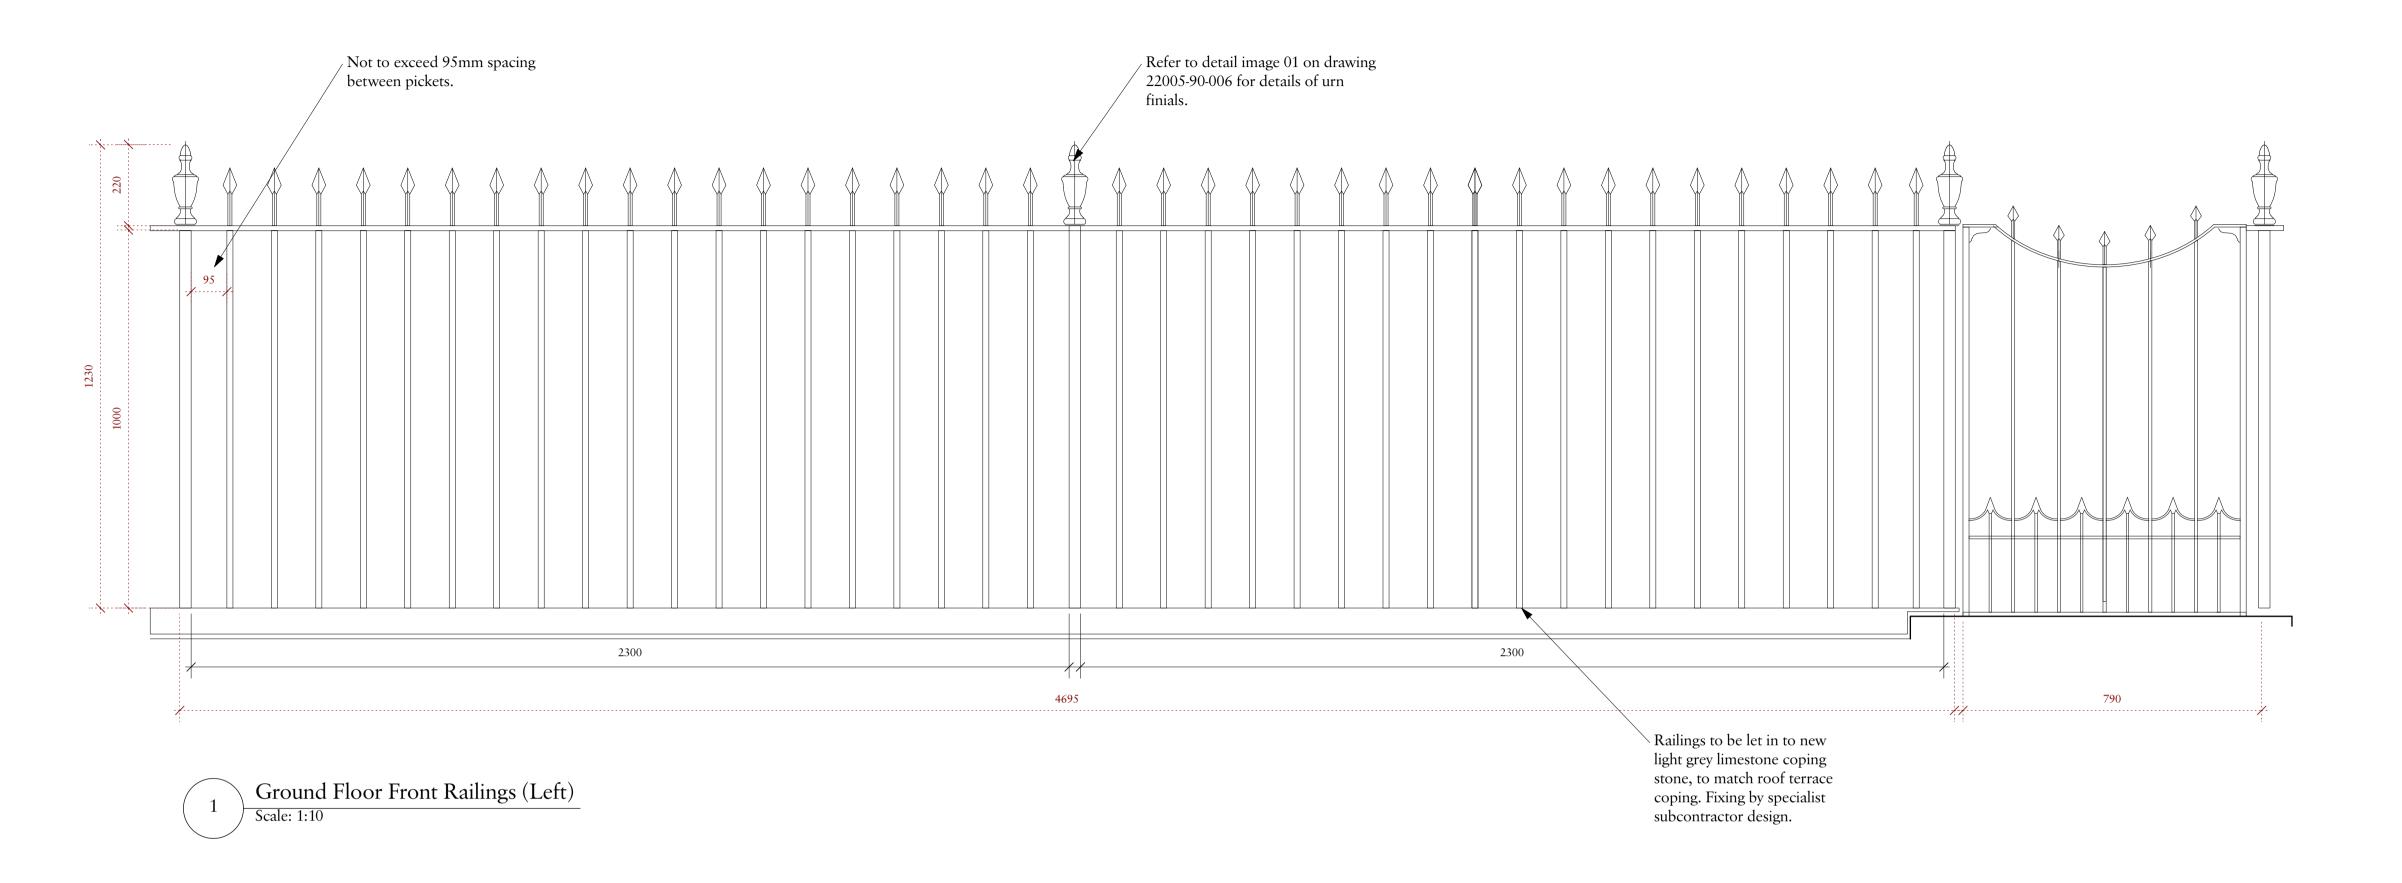

Ground Floor Front Railings (Right)

Scale: 1:10

Important note

© Copyright - Charlton Brown Architects Ltd

All dimensions in millimetres. Where dimensions are not given, drawings must not be scaled and the matter referred back to Charlton Brown Architects.