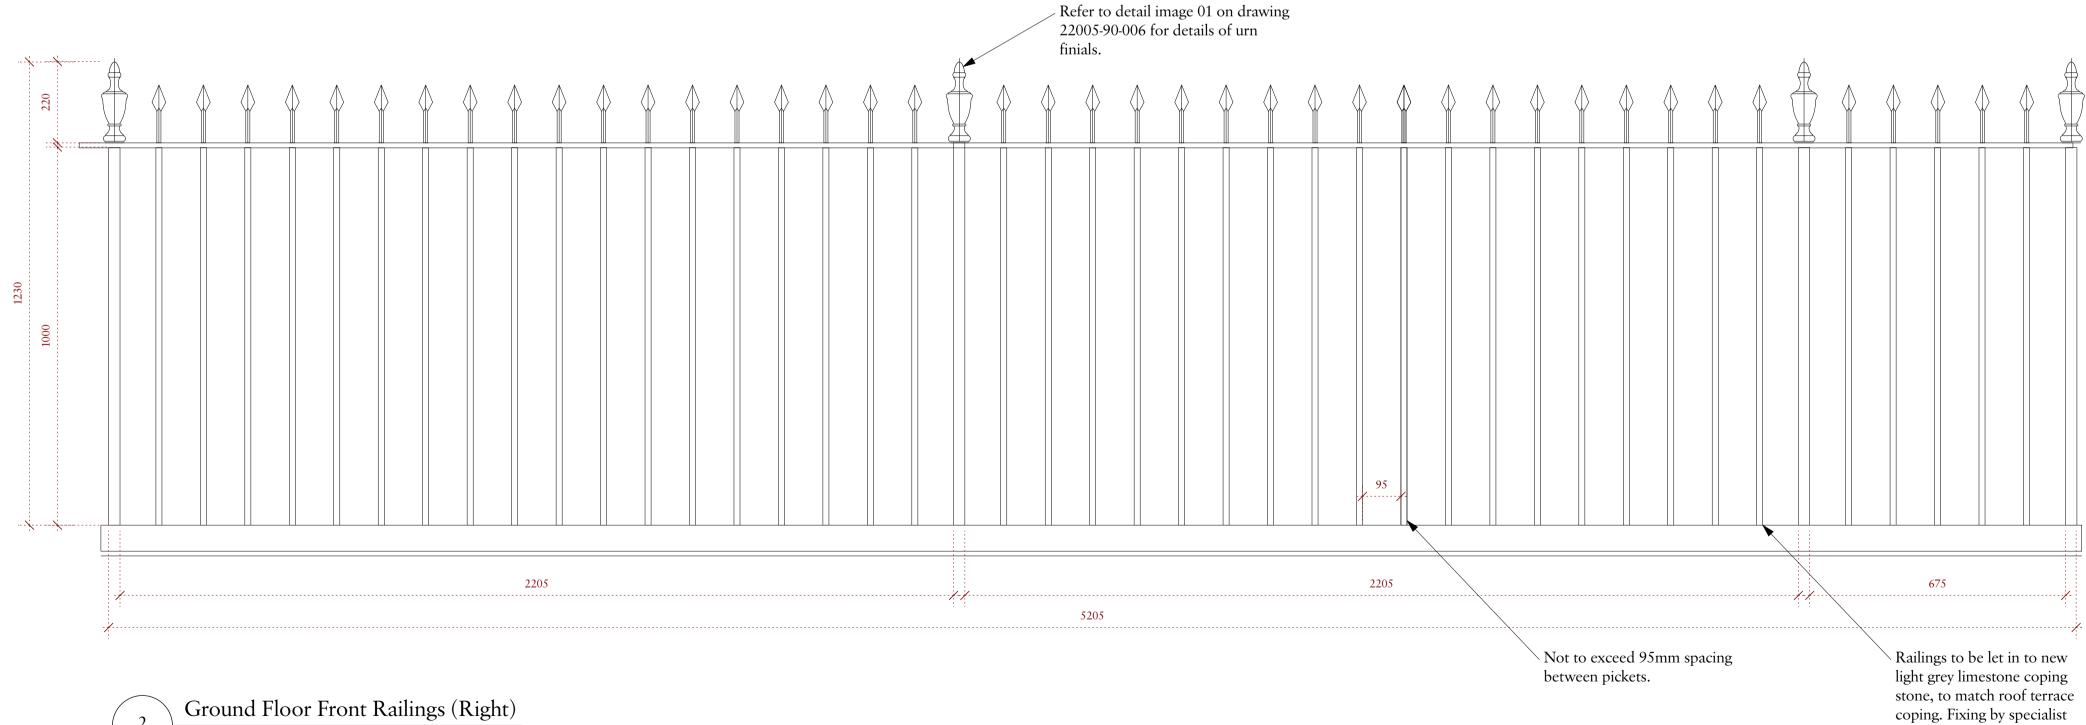

Ground Floor Front Railings (Right)

Scale: 1:10

Important note

© Copyright - Charlton Brown Architects Ltd

All dimensions in millimetres. Where dimensions are not given, drawings must not be scaled and the matter referred back to Charlton Brown Architects.