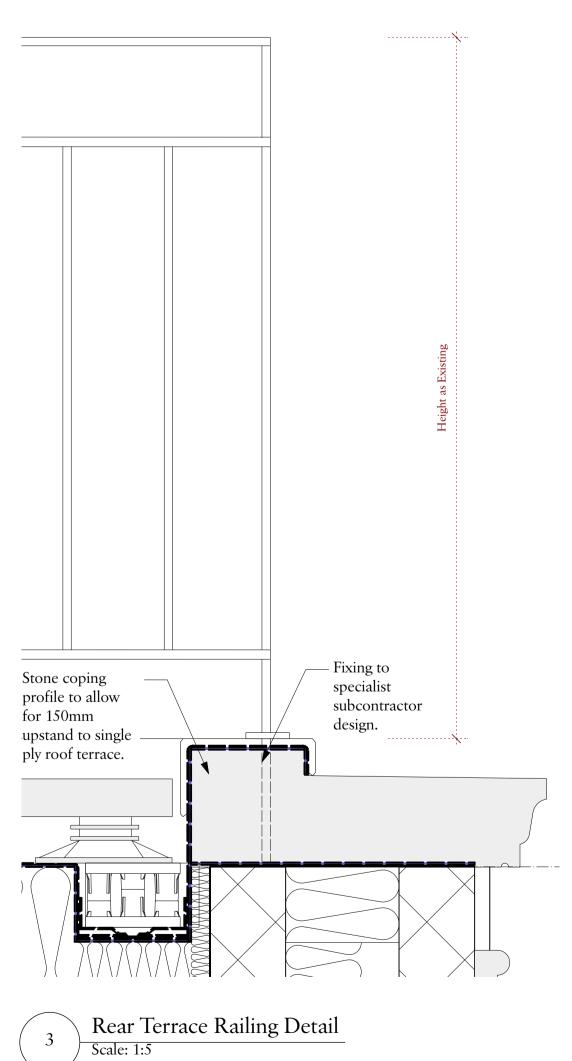

Existing - Rear Terrace Railing Detail (Right)
Scale: 1:10

Proposed - Rear Terrace Railing Detail (Right)

Scale: 1:10

Important note

© Copyright - Charlton Brown Architects Ltd

All dimensions in millimetres. Where dimensions are not given, drawings must not be scaled and the matter referred back to Charlton Brown