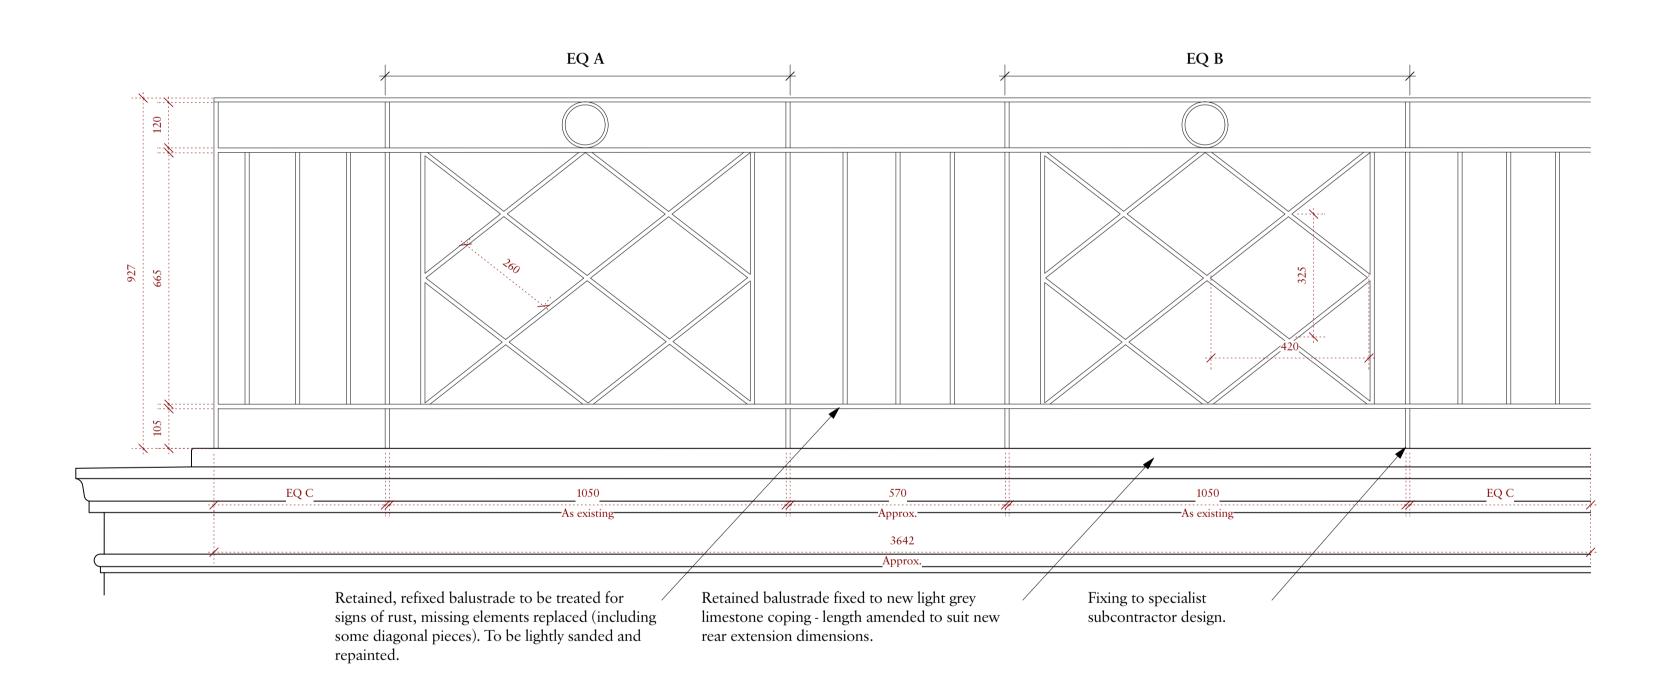

Existing - Rear Terrace Railing Detail (Right)
Scale: 1:10

Proposed - Rear Terrace Railing Detail (Right)

Scale: 1:10

Important note

© Copyright - Charlton Brown Architects Ltd

All dimensions in millimetres. Where dimensions are not given, drawings must not be scaled and the matter referred back to Charlton Brown