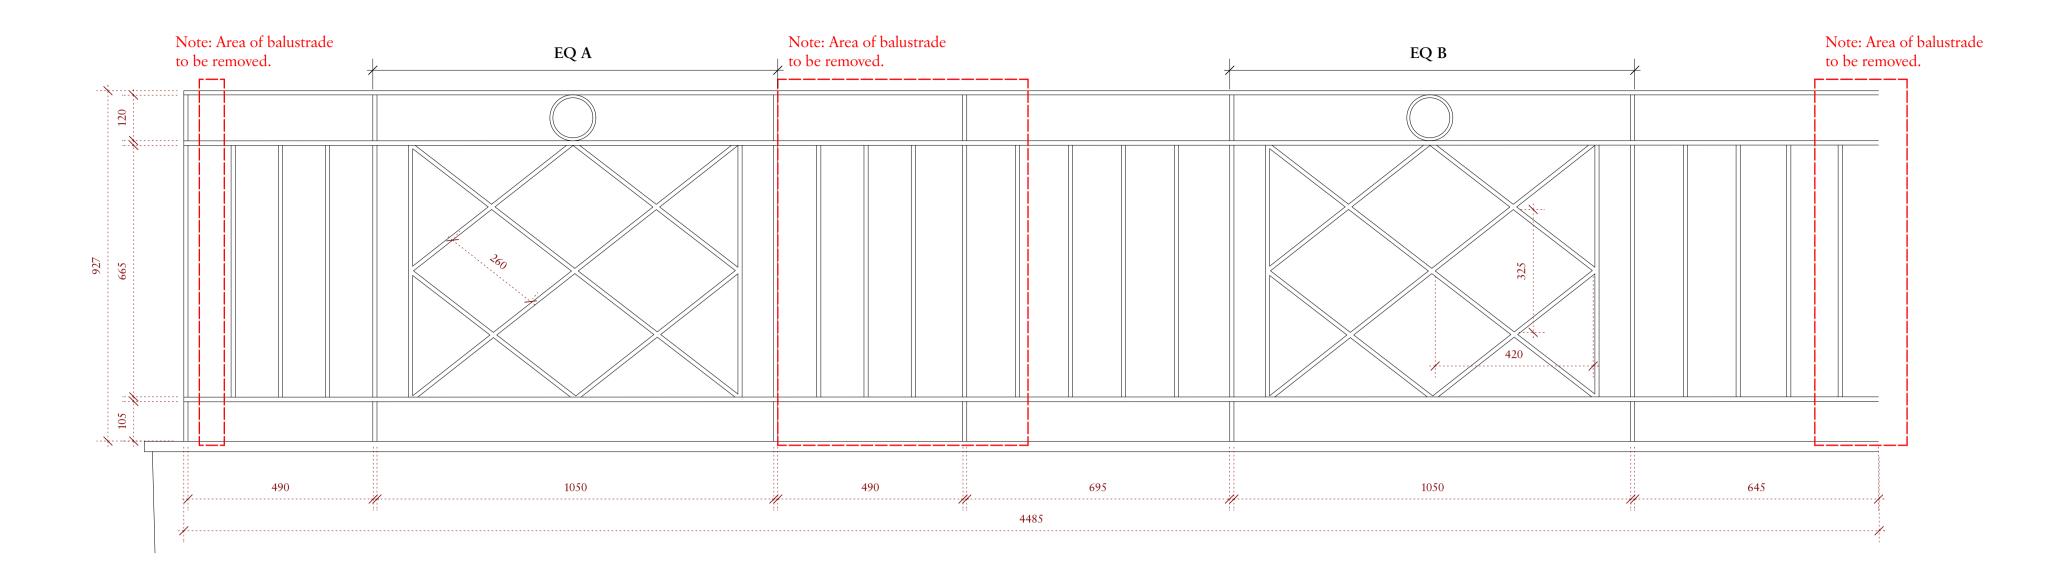

Existing - Rear Terrace Railing Detail (Right)
Scale: 1:10

Proposed - Rear Terrace Railing Detail (Right)

Scale: 1:10

Important note

© Copyright - Charlton Brown Architects Ltd

All dimensions in millimetres. Where dimensions are not given, drawings must not be scaled and the matter referred back to Charlton Brown