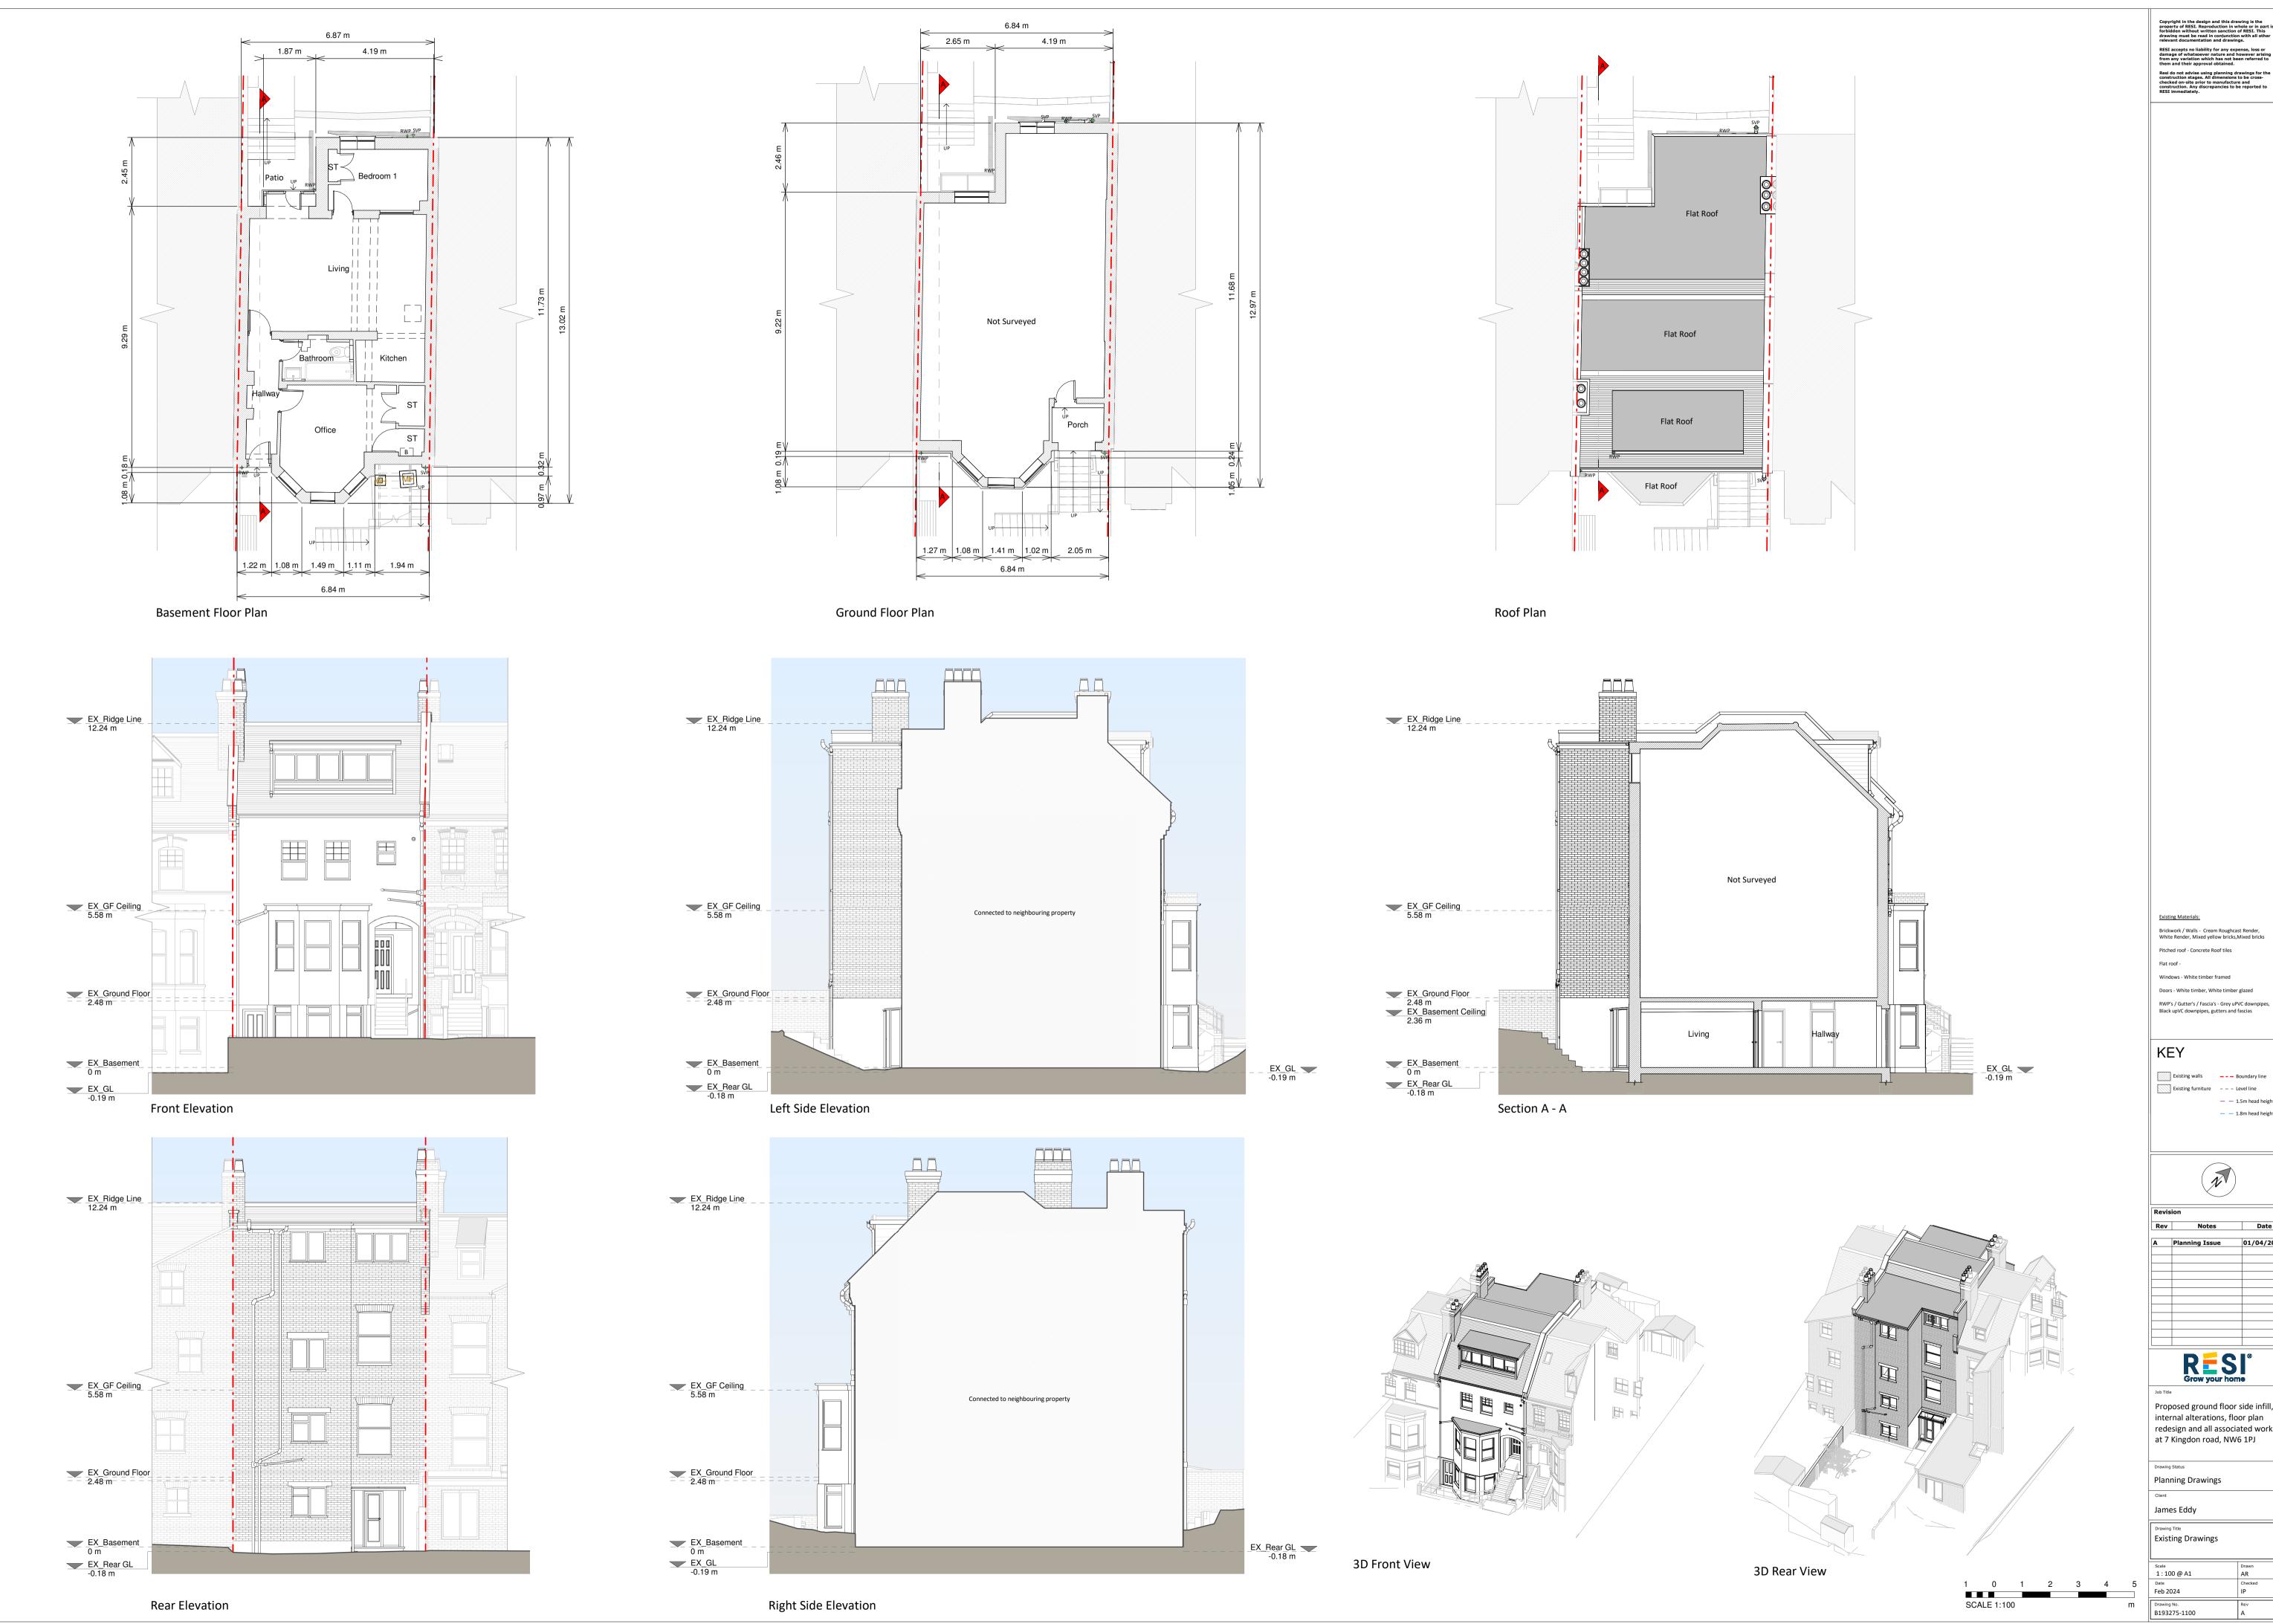

Resi do not advise using planning drawings for the construction stages. All dimensions to be cross-checked on-site prior to manufacture and construction. Any discrepancies to be reported to RESI immediately.

Existing Materials: Brickwork / Walls - Cream Roughcast Render, White Render, Mixed yellow bricks,Mixed bricks Pitched roof - Concrete Roof tiles

Windows - White timber framed Doors - White timber, White timber glazed

Existing walls - 1.8m head height

RESI® Grow your home

Proposed ground floor side infill, internal alterations, floor plan redesign and all associated works at 7 Kingdon road, NW6 1PJ

1:100 @ A1

Copyright in the design and this drawing is the property of RESI. Reproduction in whole or in part is forbidden without written sanction of RESI. This drawing must be read in conjunction with all other relevant documentation and drawings.

RESI accepts no liability for any expense, loss or damage of whatsoever nature and however arising from any variation which has not been referred to them and their approval obtained.

Resi do not advise using planning drawings for the construction stages. All dimensions to be cross-checked on-site prior to manufacture and construction. Any discrepancies to be reported to RESI immediately.