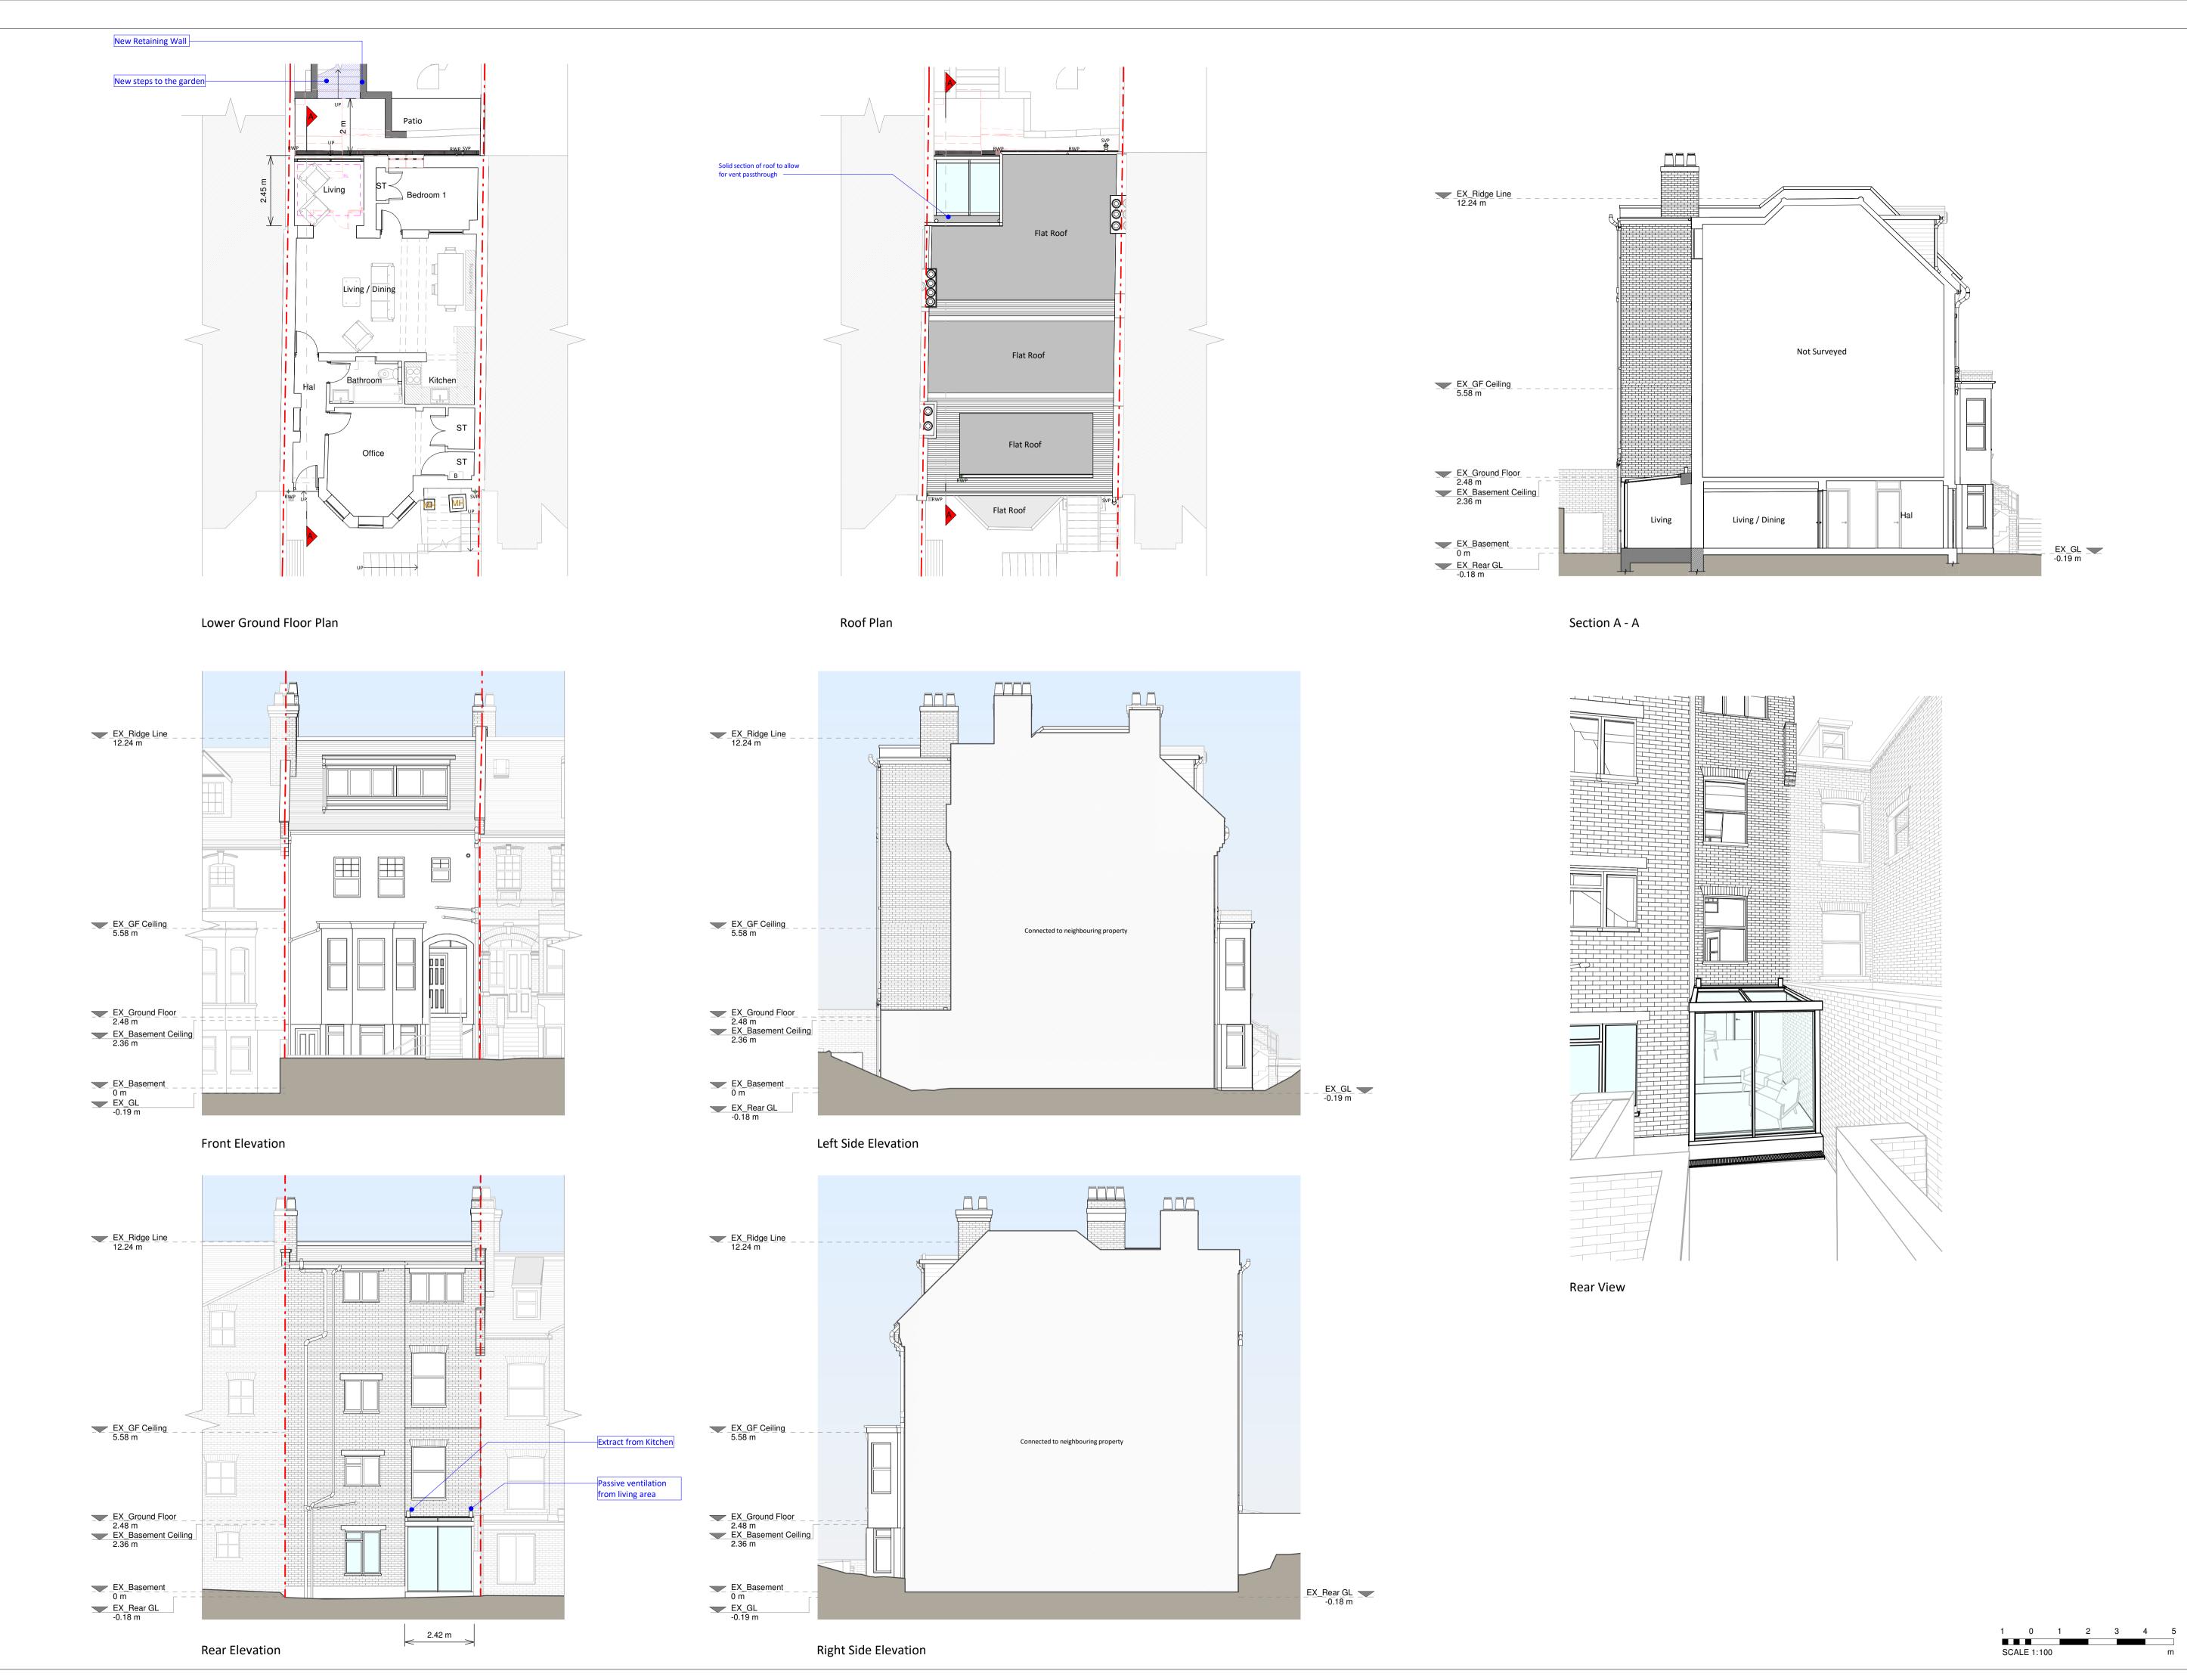

Proposed Materials:

Brickwork / Walls - Brick

Pitched roof - n/a

Flat roof - Lead or GRP

Windows - Aluminium

Doors - Aluminium

RWP's / Gutter's / Fascia's - Aluminium

Existing walls --- Boundary line
Proposed walls -- Proposed beam
Proposed furniture -- Proposed drainage
Proposed staircase -- Existing removed
Proposed windows --- 1.5m head height

1

Rev Notes Date

A Planning Issue 01/04/2024

RESI® Grow your home

Proposed ground floor side infill, internal alterations, floor plan redesign and all associated works at 7 Kingdon road, NW6 1PJ

Planning Drawings

James Eddy

Drawing Title
Proposed Drawings