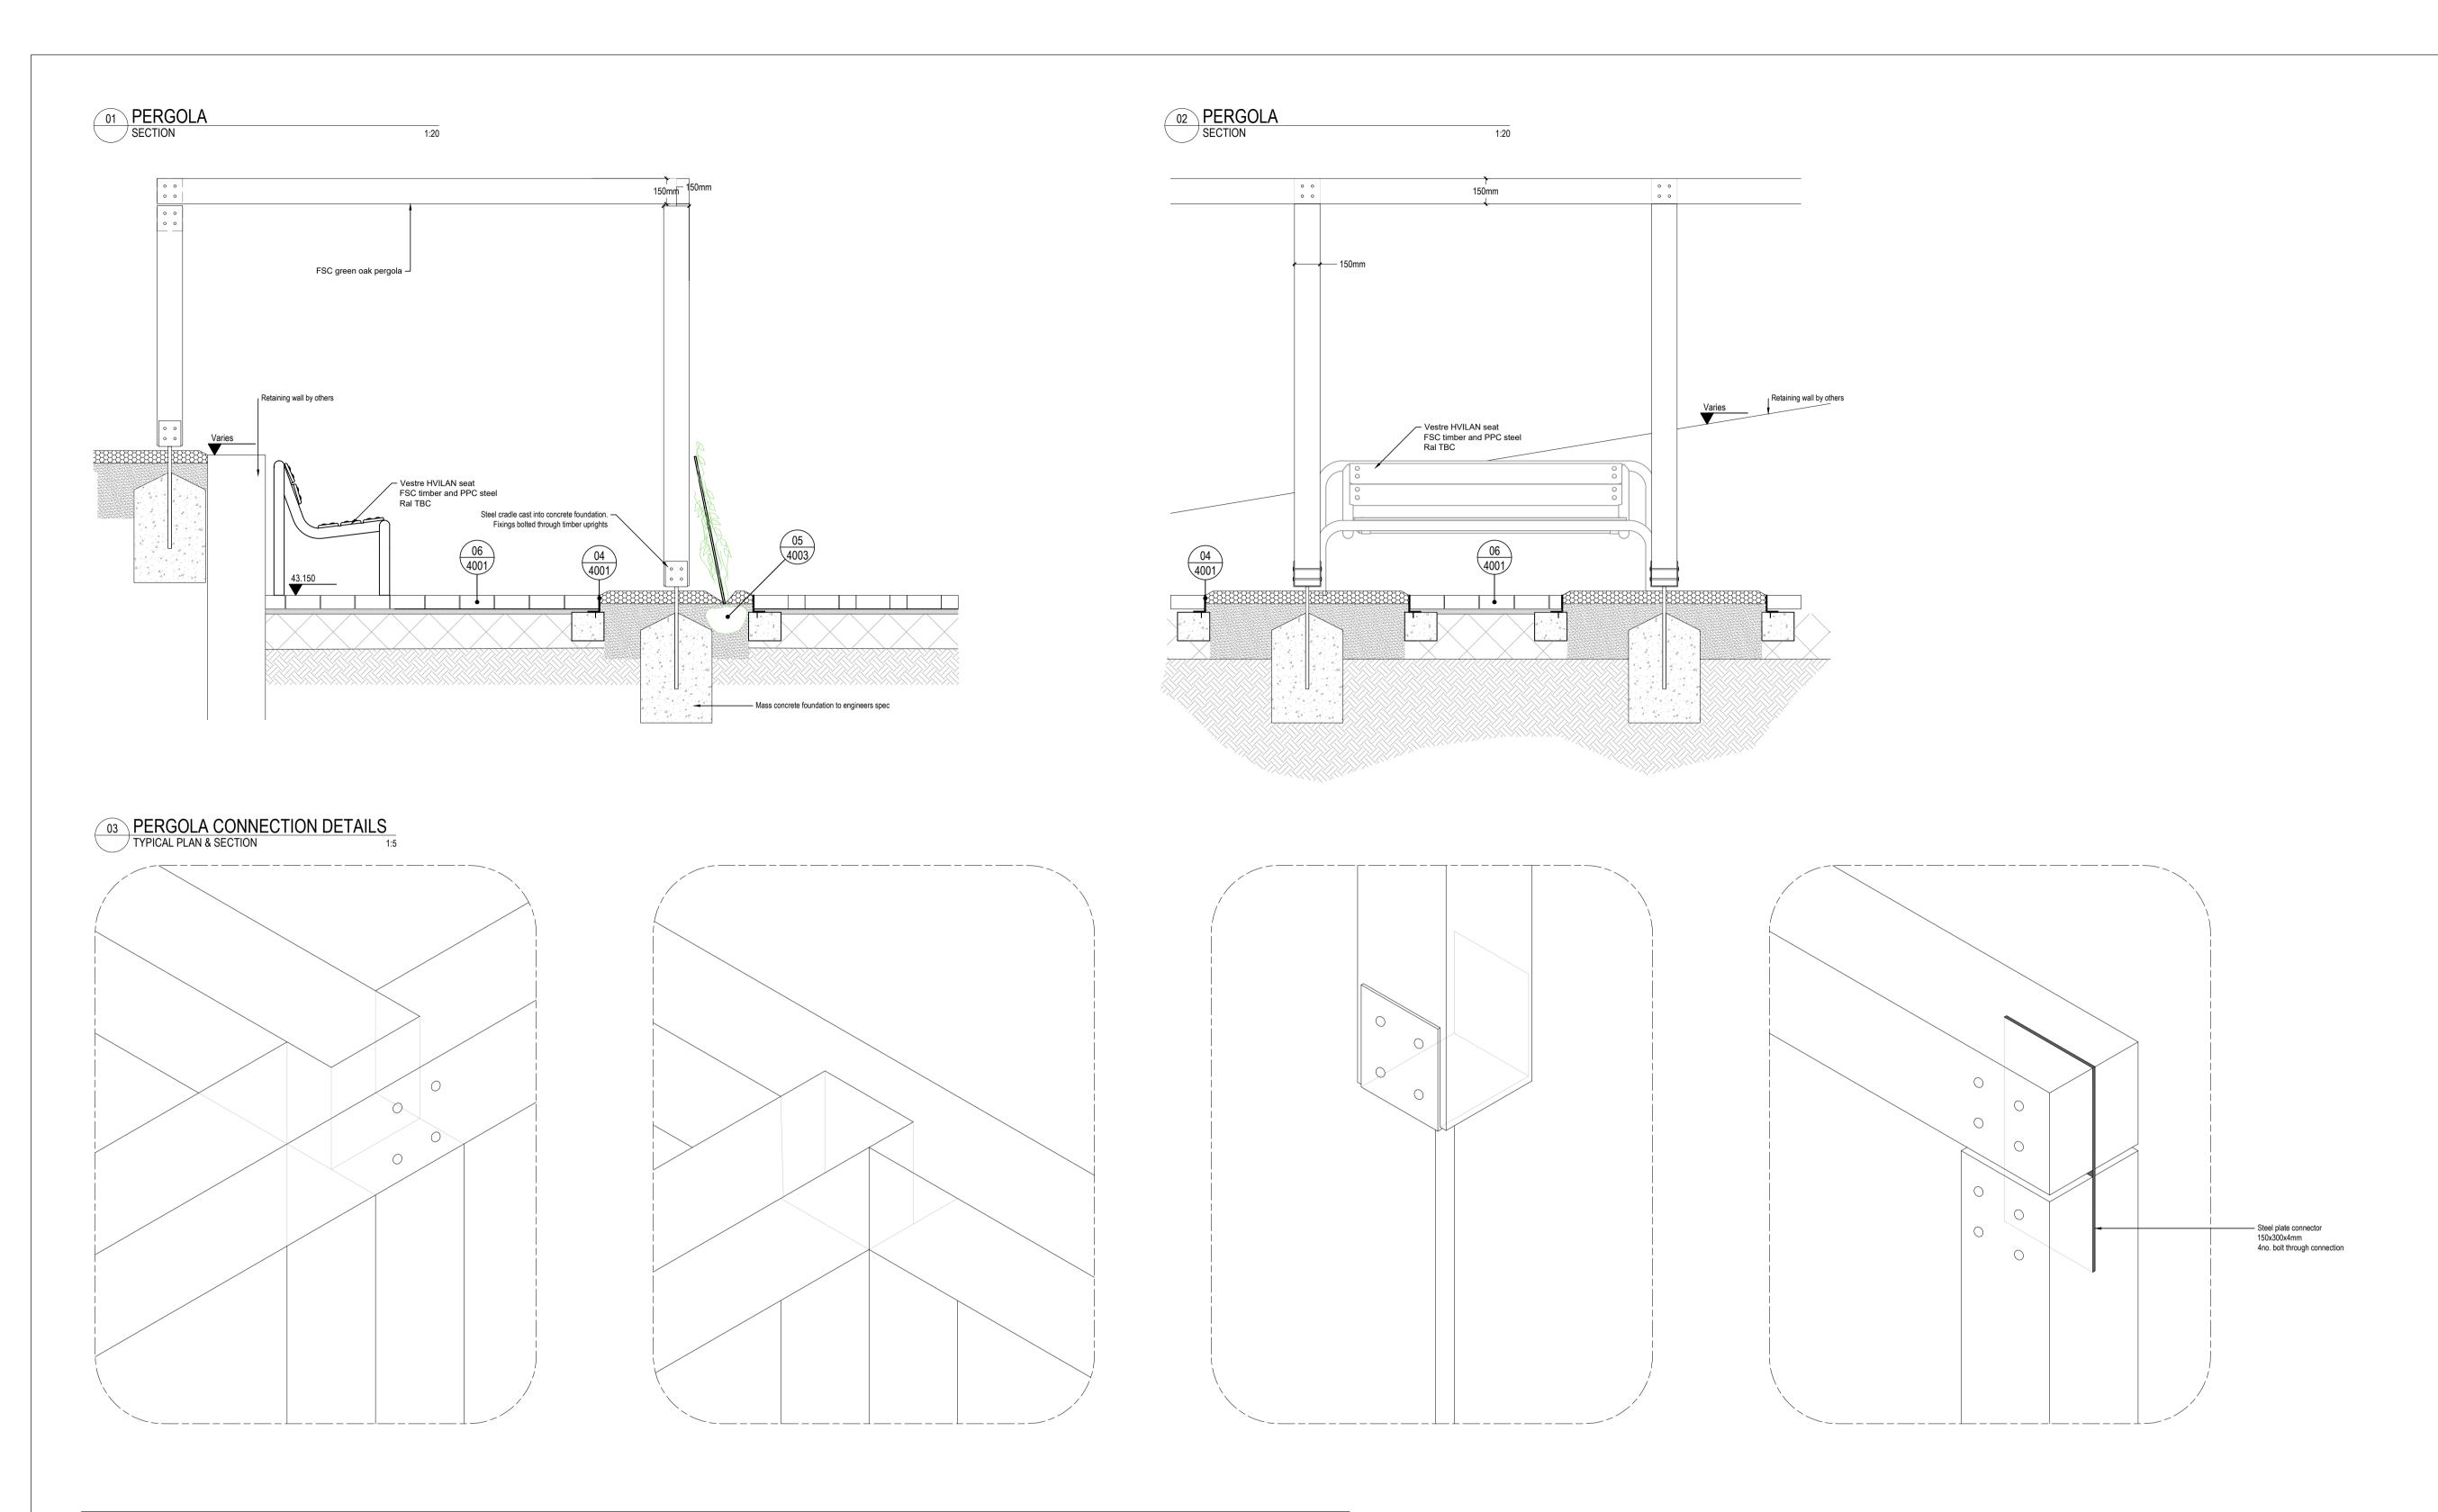

DESIGN INTENT SHOWN WITH FURTHER DESIGN AND COORDINATION REQUIRED IMPLICATION OF CRANE BASE TO BE CONFIRMED

For civil and structural matters including existing and proposed services, sub-base

All dimensions in millimetres unless otherwise indicated. All levels in metres relative

 Figure dimensions only to be taken from this drawing, do not scale except for planning purposes. Dimensions to be checked on site.

construction and site structures (including retaining walls over 900mm height) refer to information by others.

to Ordnance Datum and are positive (AOD) unless otherwise indicated.

 The original version of this drawing was produced in colour - monochrome copies should not be relied upon to accurately reflect all drawing elements. This drawing has been prepared for planning purposes only and should not be used for quantification, tender or construction.

 P02
 21.05.24
 AS
 Stage 4 issue

 P01
 17.05.24
 AS
 Stage 4 issue

 rev.
 date
 by
 chk
 notes

Camden Road Hostel

Landscape Details

Stage 4

2496-TFC-00-XX-DR-L-4002

scale @ A1 1:20 & 1:5