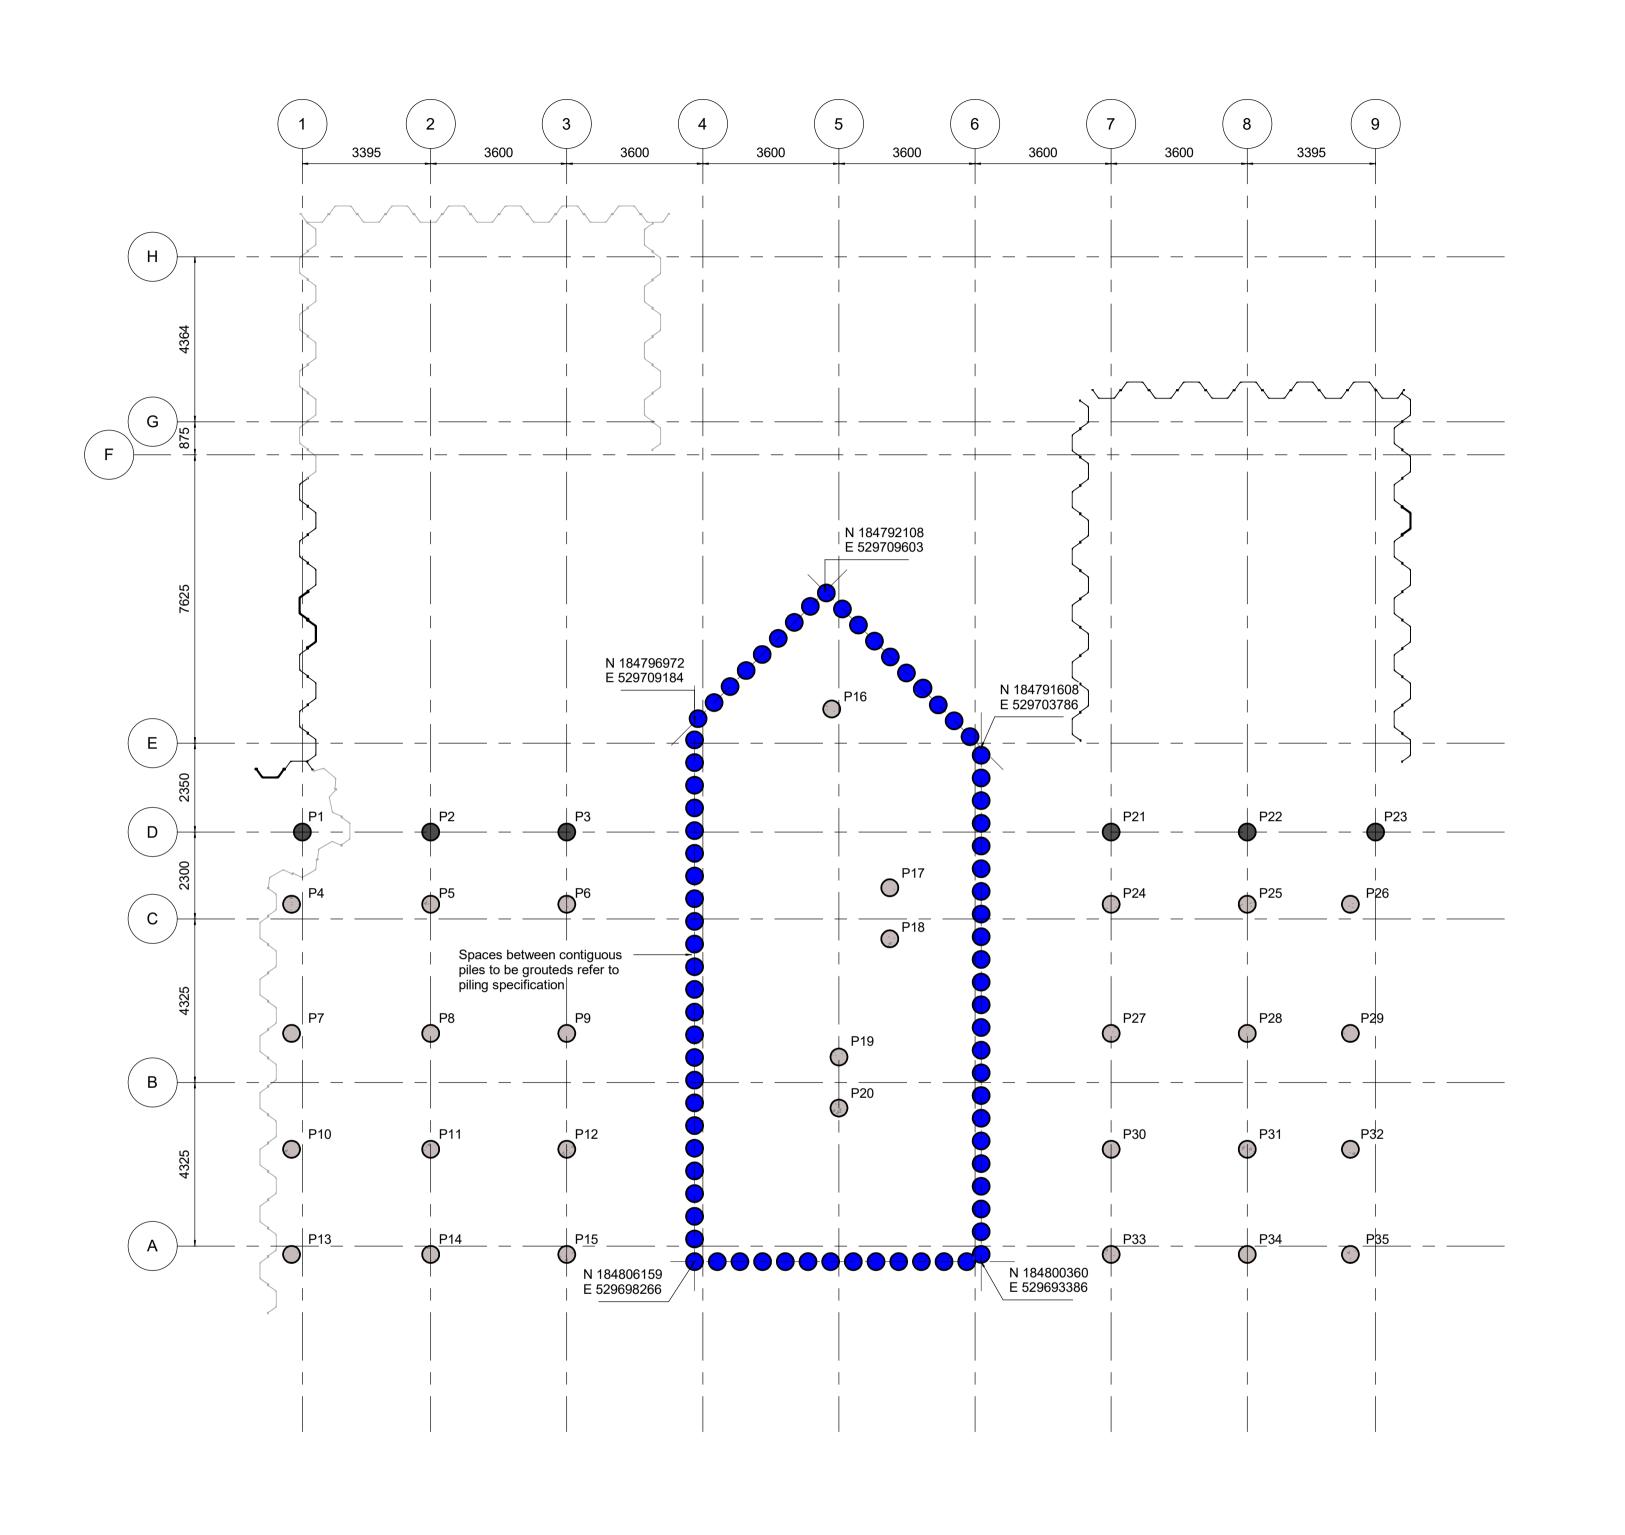

G1. Do not scale this drawing. G2. Any dimensional discrepancies should be notified to the Engineer immediately. G3. All dimensions are in millemetres - (mm) All levels are in metres - (m) and are above ordnance datum at Newlyn Cornwall unless noted otherwise. G4. North shown indicative only. G5. This drawing is to be read in conjunction with all relevant specifications, drawings, details and other design information. G6. All drawings and written material contained within, constitute original and unpublished work of the Engineer and may not be duplicated, used, reproduced or disclosed without written consent or express permission from the Engineer. G7. All information contained in this document is copyright © G8. Where the contractor undertakes or engages a third party to undertake temporary works design, or varies the Pell Frischmann design in any way, then the contractor will take full responsibility and liability for all design aspects, including a design risk assessment. The contractor shall inform Pell Frischmann of any proposed variances to the design. G9. Pile lengths are based on hstorical bore hole data and initial assumptions regarding ground profile and an average of 2m of made ground. To be confirmed, pending site investigation results G10. Pile sizes and depths are pending final loading confirmation from Pile Legend Denotes 20m long 450 dia pile Denotes XXm long contiguous pile 450 dia at 600c/c Denotes 12m long 450 dia pile Sheet Pile Legend =Permanent Sheet Piles (GU-72 or similar approved, 3m deep) installed as part of Enabling Works =Temporary Sheet Piles (GU-72 or similar approved, 3m deep) installed as part of Enabling Works **CDM Regulations** Date added Hazards CB / SH / LPD 21/12/23 P01 Stage 4 Issue Drn / Chk / App Date Pell Frischmann 5th FLOOR, 85 STRAND LONDON WC2R 0DW Telephone +44 (0)20 7486 3661 Email: pflondon@pellfrischmann.com www.pellfrischmann.com Architect/Client/Contractor Morgan Sindall Camden Hostel - Camden Road Drawing Title General Arrangement Piles Drawing Status For Information Date Status Code S2 Dec 2023 Dec 2023 Scale Dec 2023 Revision Dec 2023 Approved CH0011-PEF-CA-FD-DR-S-0100