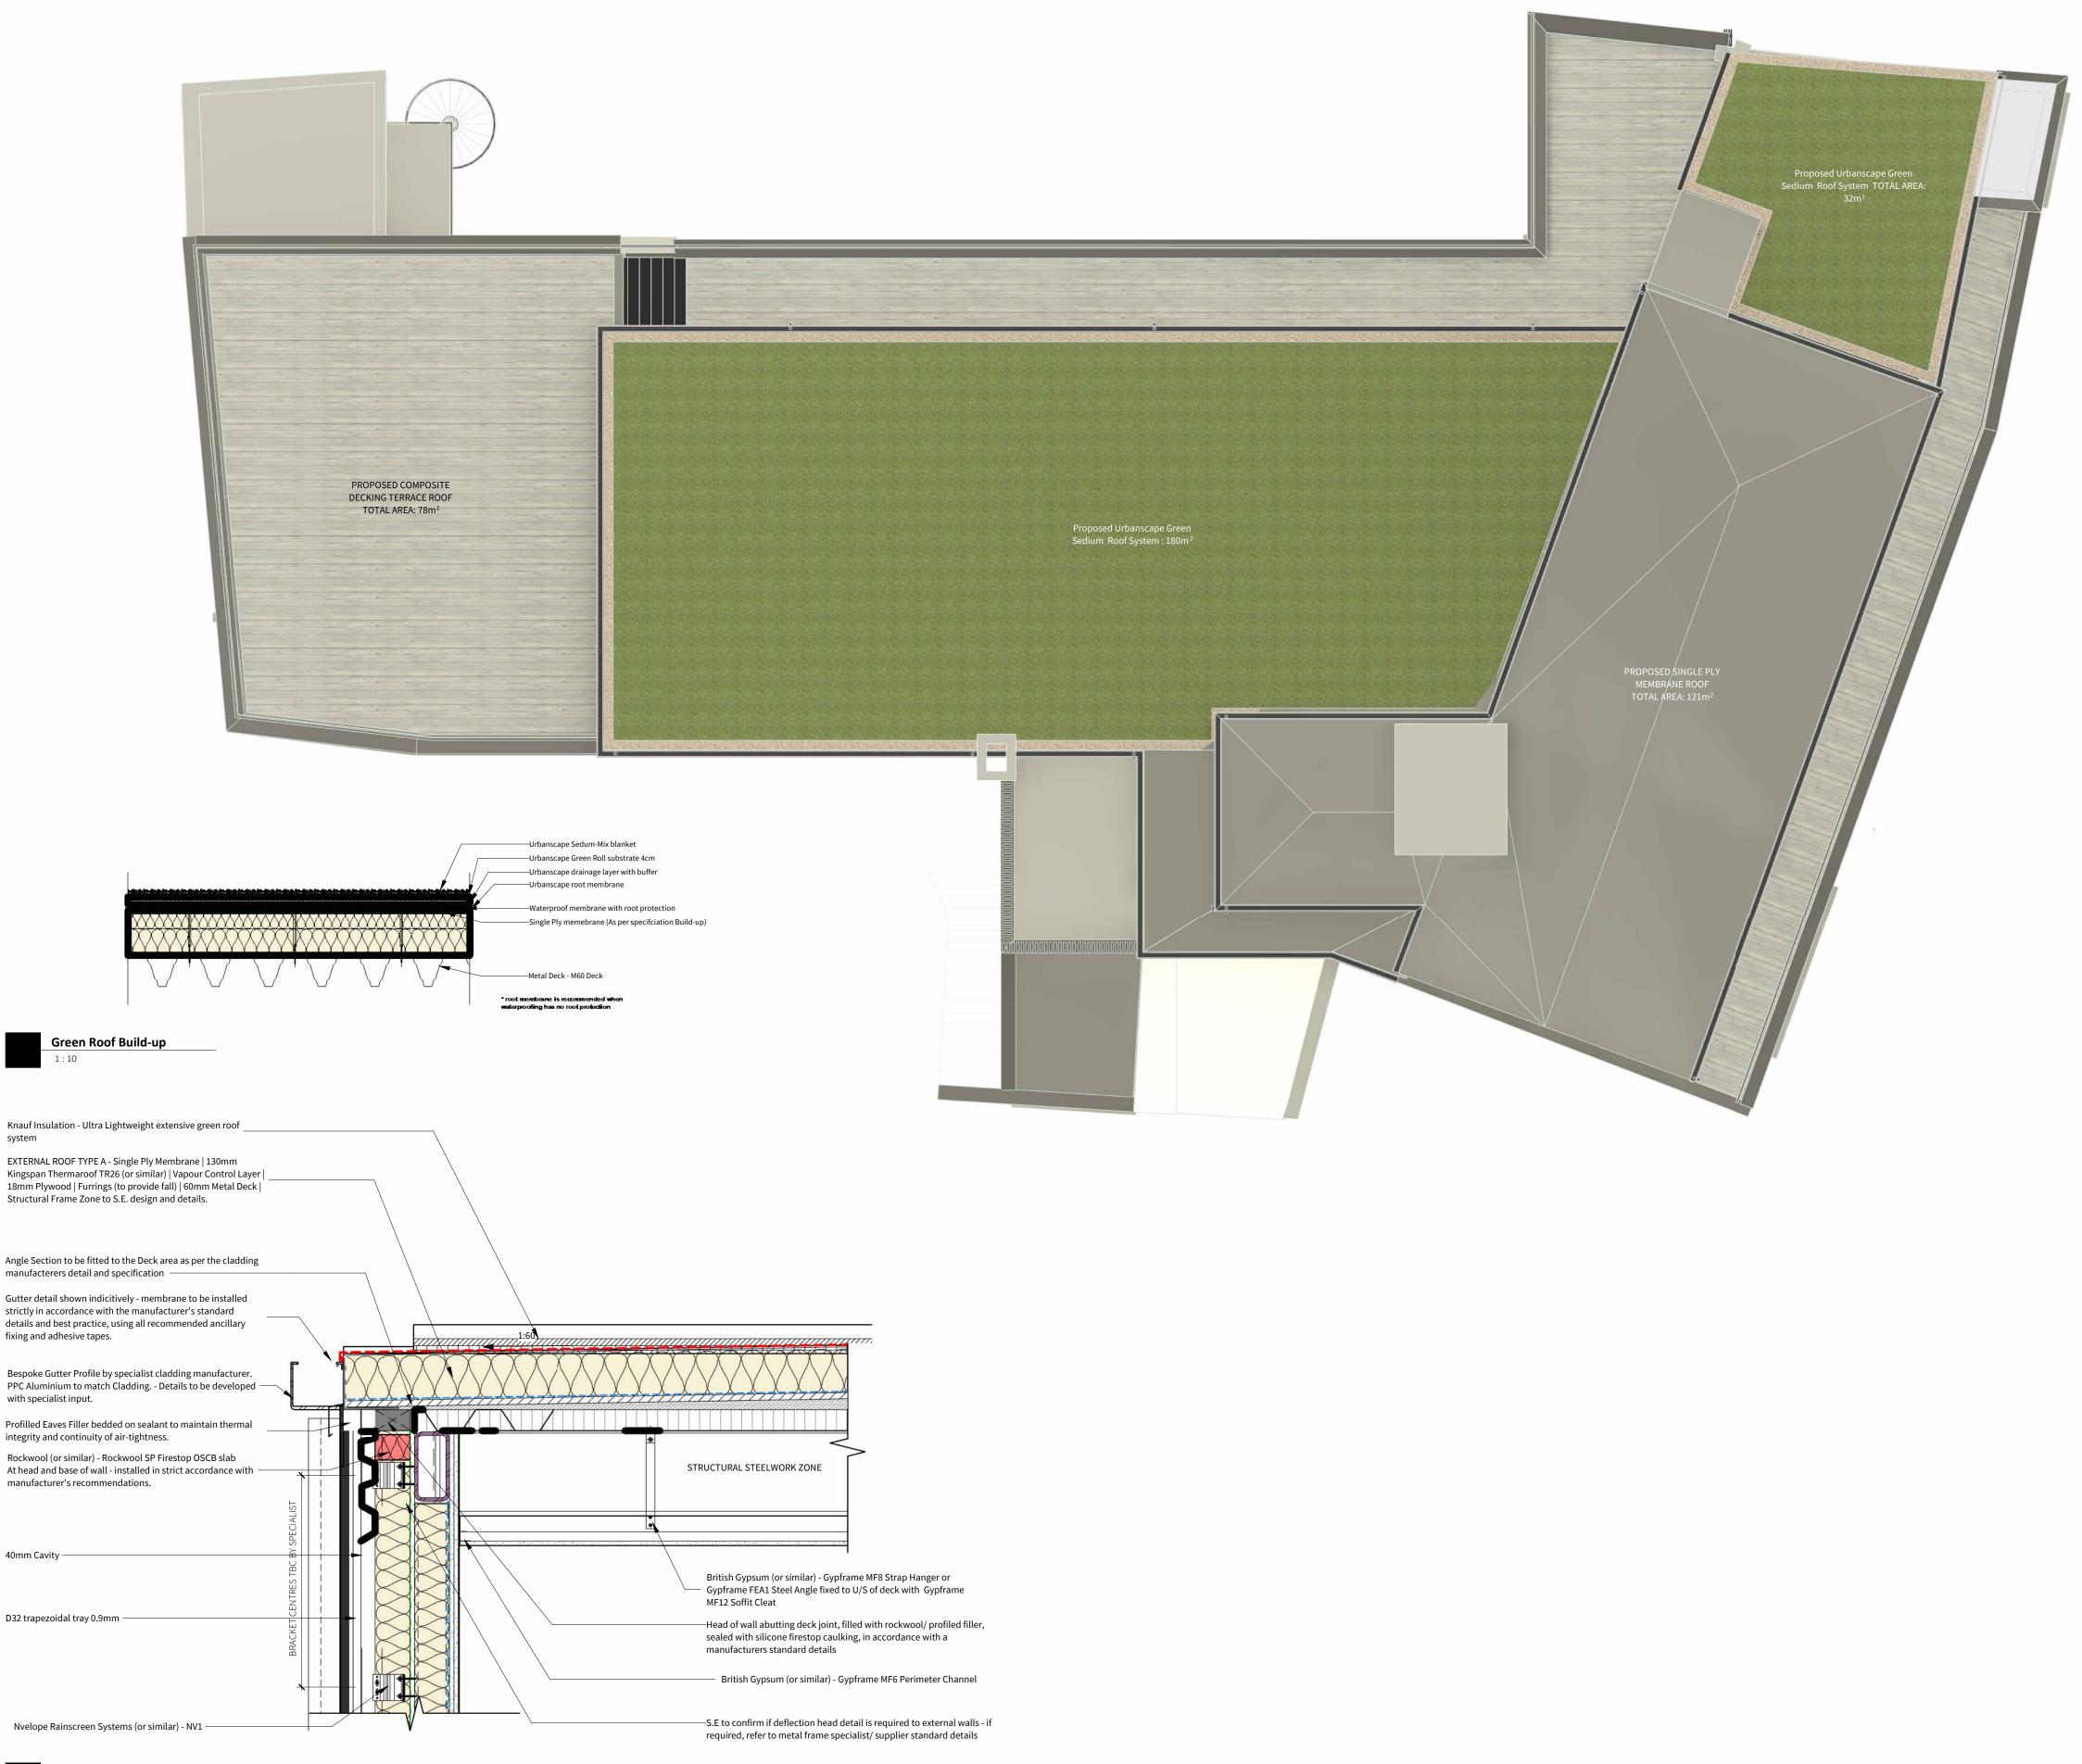

## **Green Roof Edge Detail** 1:10

Four Architects Limited (11613893) Note: This drawing is copyright. Do not scale dimensions from drawings. All dimensions must be checked on site by contractor or suitable qualified individual.

## Maintence Schedule Sedium Room Ubscape Green Roof Specifciation Fertilize the vegetation with the nutrients 1 or 2 times a year. The irrigation system shall be provided depending on the local climate conditions. Local Maintence contract will be agreed with Urbanscape or local maintence contractor. Green Roof Species Used will be the following a mixture of Sedum album coral carpet Flower period: June / July Maximum height: 10cm Colour of flowers: white

• Sedum album murale Flower period: June / July Maximum height: 10cwm Colour of flowers: white

• Sedum lydium Flower period: June / July Maximum height: 10cm Colour of flowers: pink / white

• Sedum acre Flower period: June / July Maximum height: 5cm Colour of flowers: yellow

• Sedum sexangulare Flower period: June / July Maximum height: 5cm Colour of flowers: yellow

| 0m | 2m                       | 4m | 6m | 8m |
|----|--------------------------|----|----|----|
|    |                          |    |    |    |
|    | Drawing Scale 1:100 @ A1 |    |    |    |