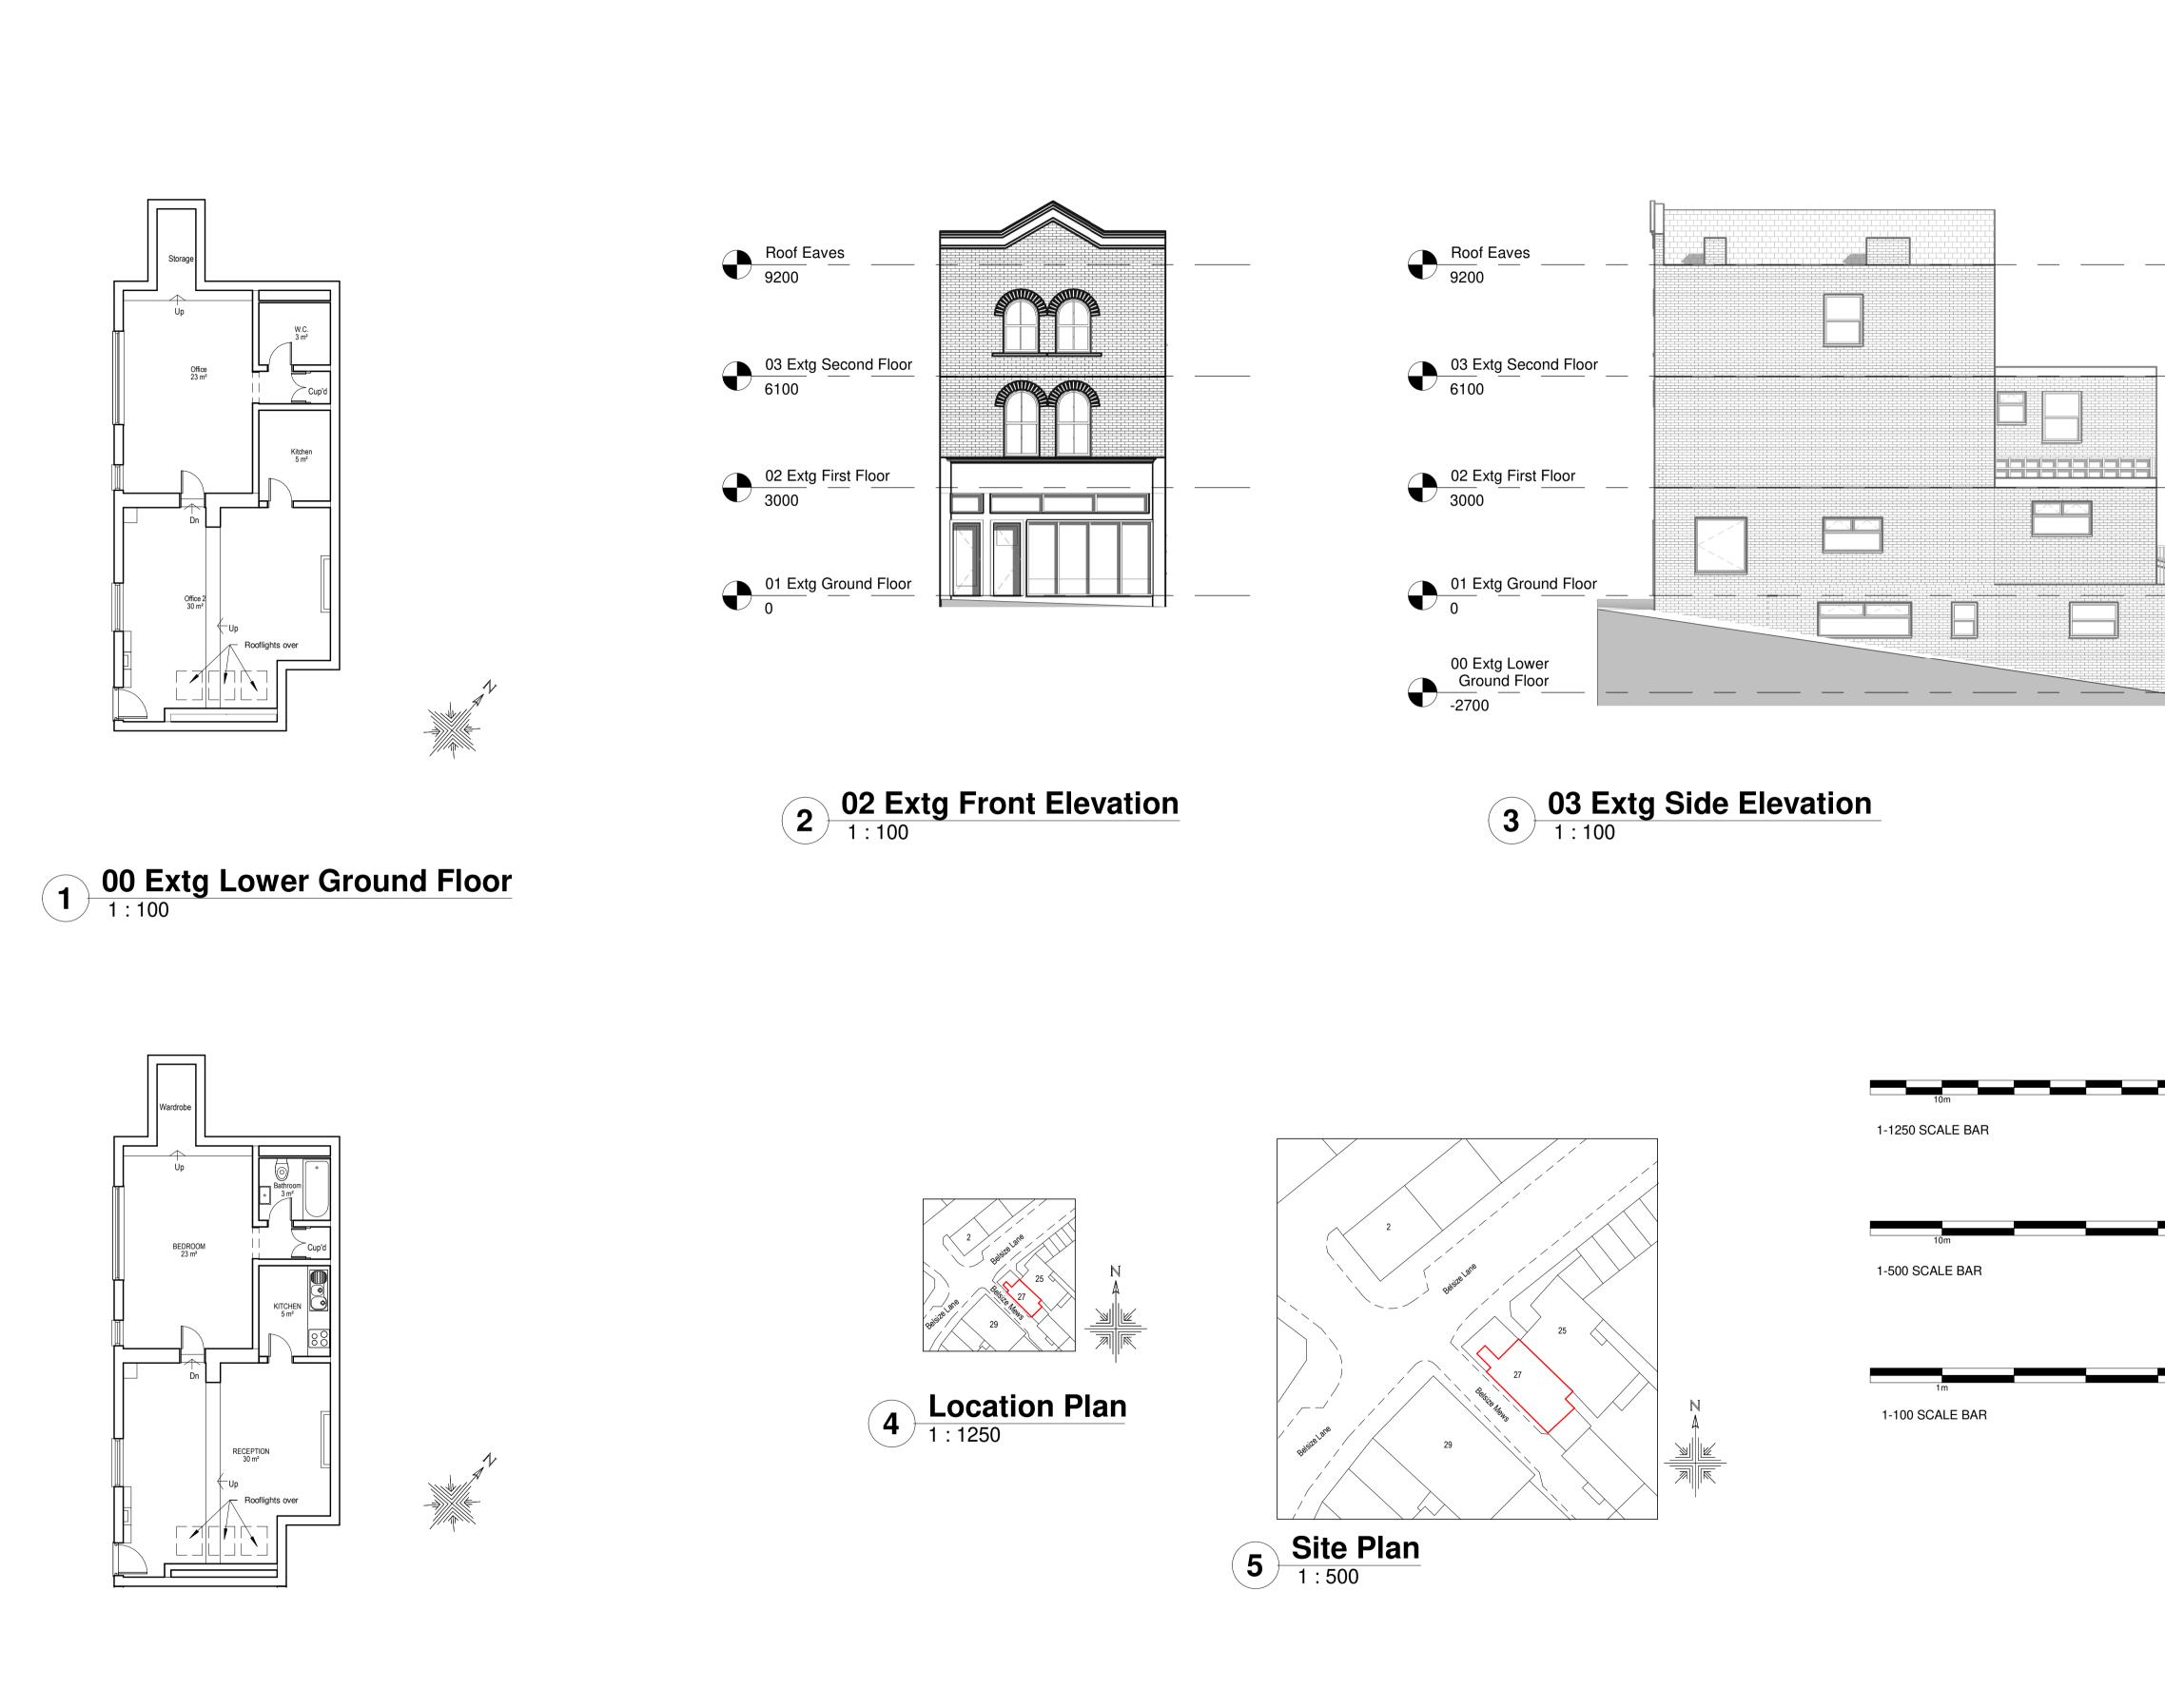

|            | )m     |  |
|------------|--------|--|
| 1-500 SCAL | -E BAR |  |
|            |        |  |

|     | RevDescriptionDate1Amend Layout03/04/242Remove adjacent garage10/04/24                                                                      |
|-----|---------------------------------------------------------------------------------------------------------------------------------------------|
|     |                                                                                                                                             |
| 50m | Architectural<br>PLANS 4U.co.uk                                                                                                             |
| 50m | Architectural Services   Measured Surveys<br>Residential   Commercial   Project