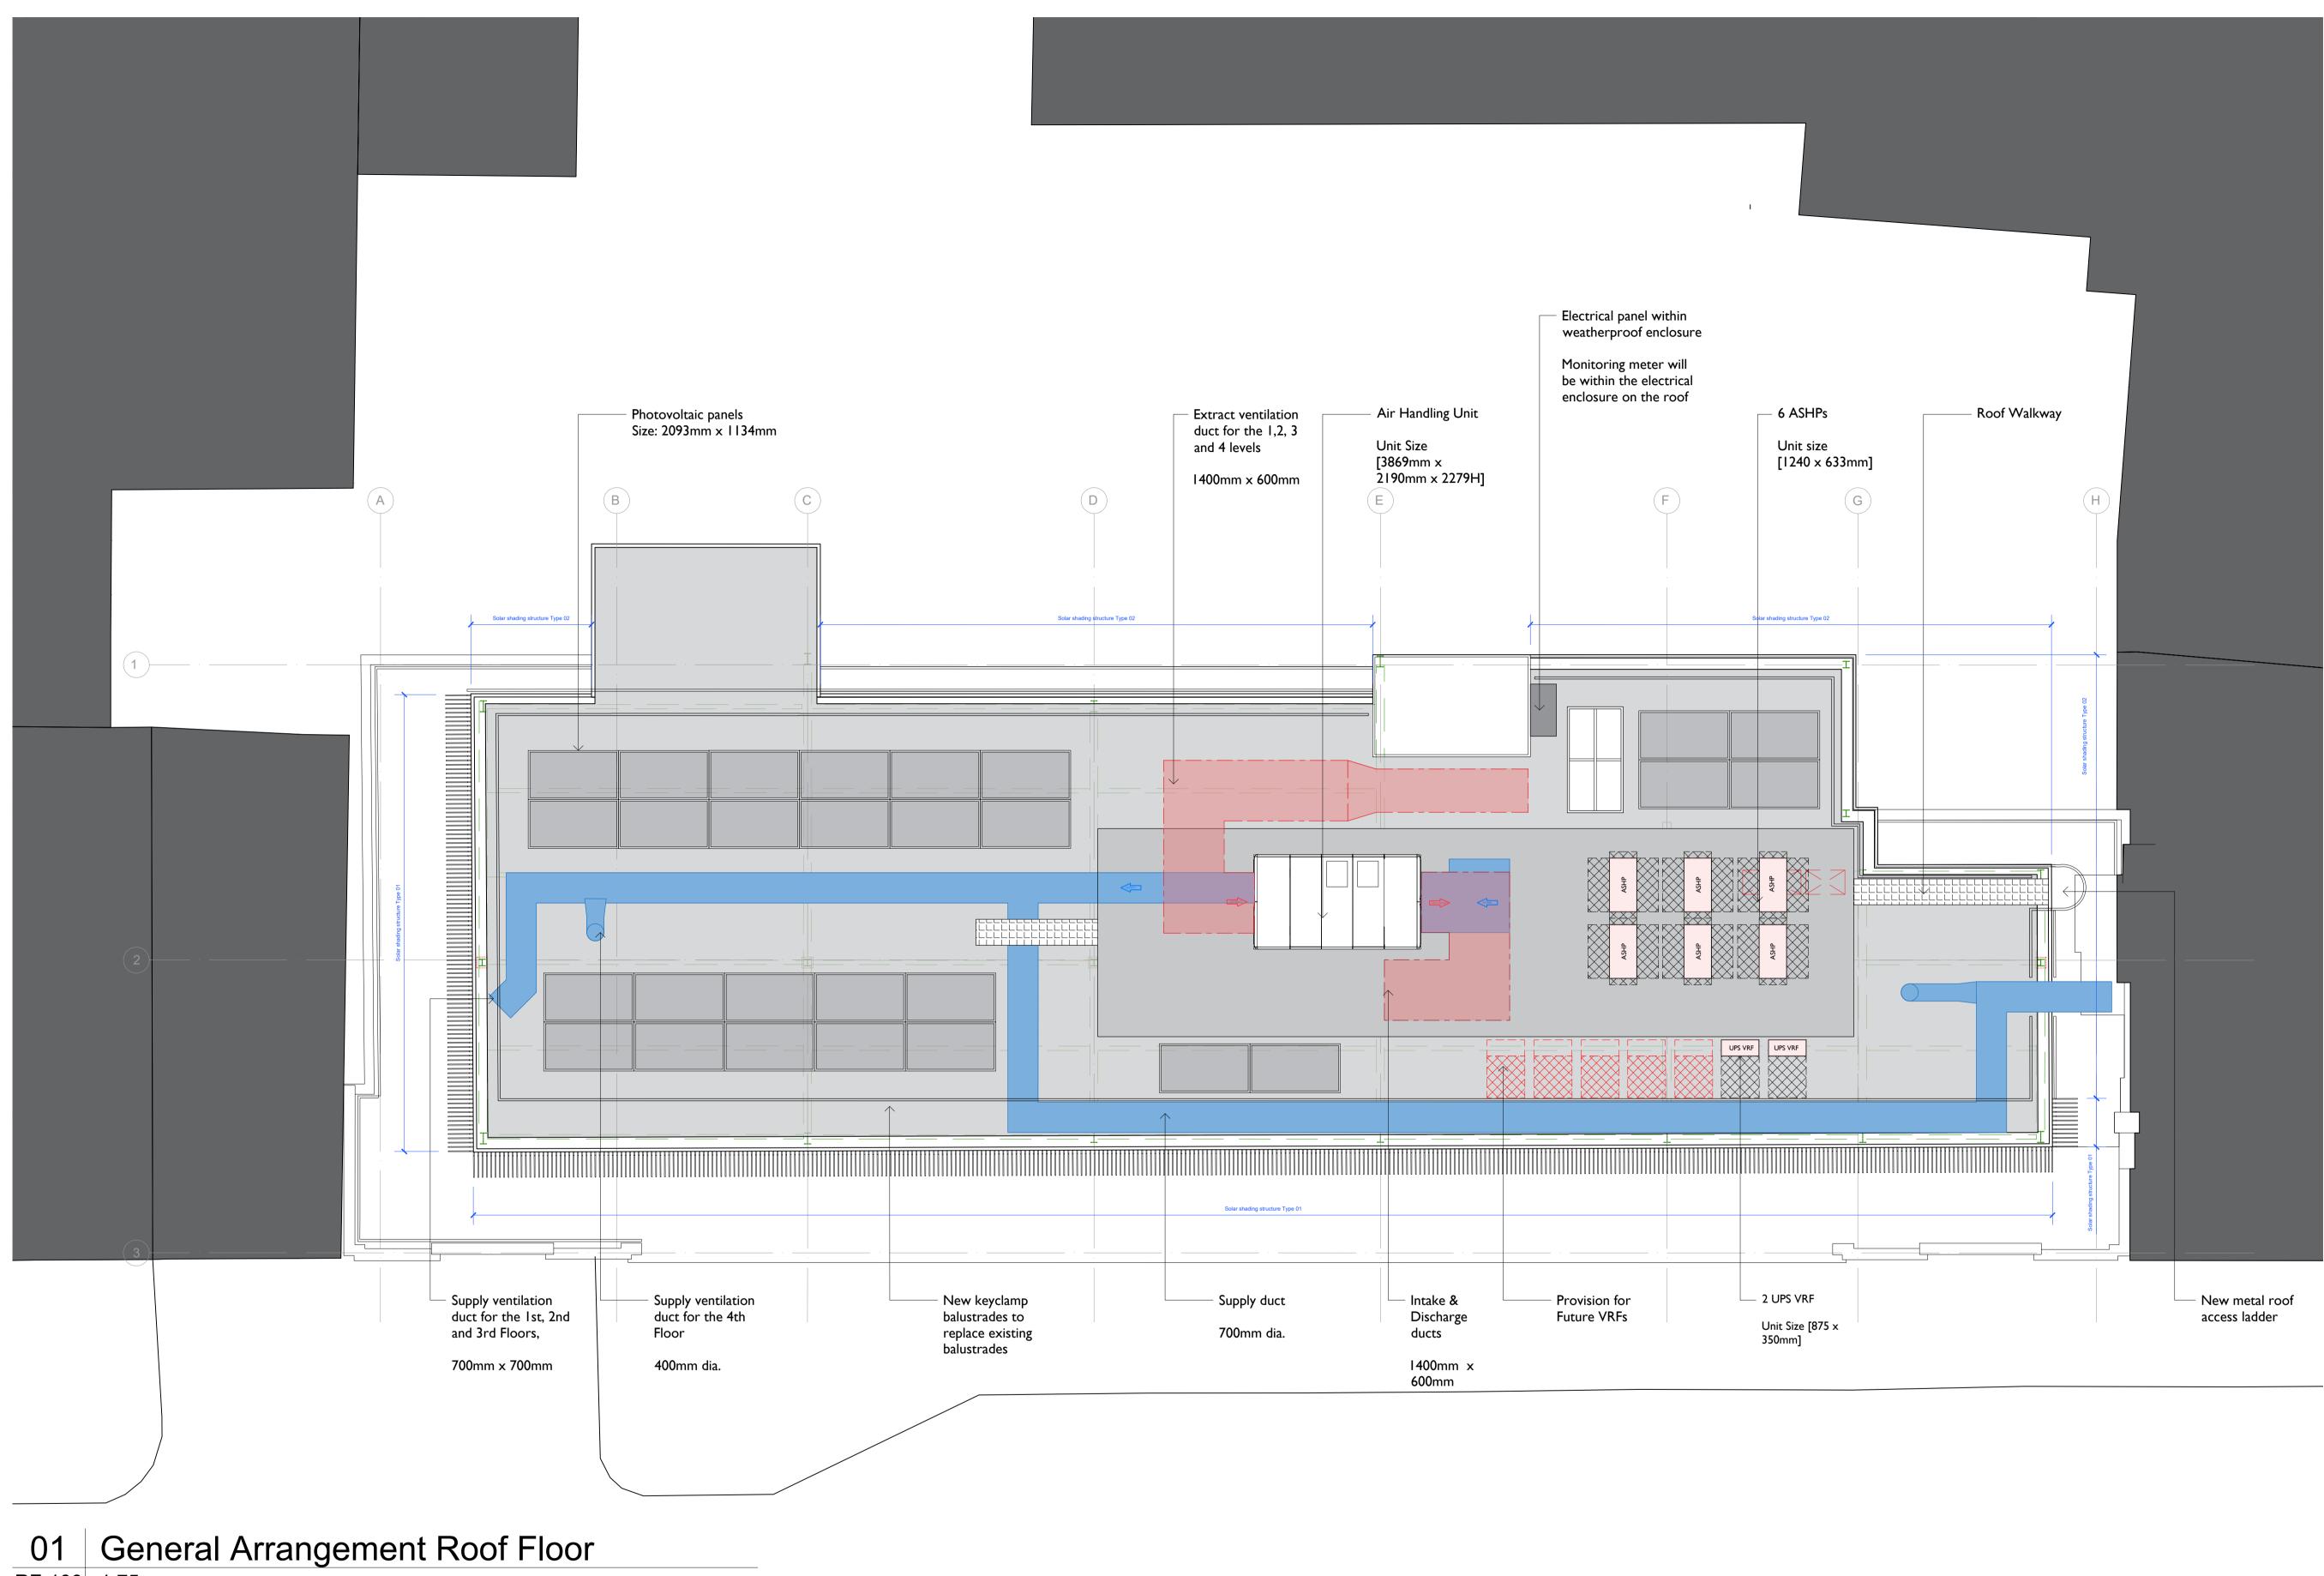

RF-100 1:75

## NOTES

- Drawings to be read together with Design Intent information and technical drawings
- All drawings shall be read in conjunction with the fire strategy
- All layouts are subject to compliance review by Building Control
- Drawings are based on survey data and review survey data for further details.
- Do not scale from this drawing. All dimensions are to be verified on site before proceeding with the work.
- Architect shall be notified in writing of any discrepancies.

| P10 | Issue for coordination | DF | OG    | 25.06.2024 |
|-----|------------------------|----|-------|------------|
| P9  | Issue for coordination | DF | OG    | 03.06.2024 |
| P8  | Issue for Planning     | DF | OG    | 25.04.2024 |
| P8  | Issue for Review       | DF | OG    | 24.04.2024 |
| P7  |