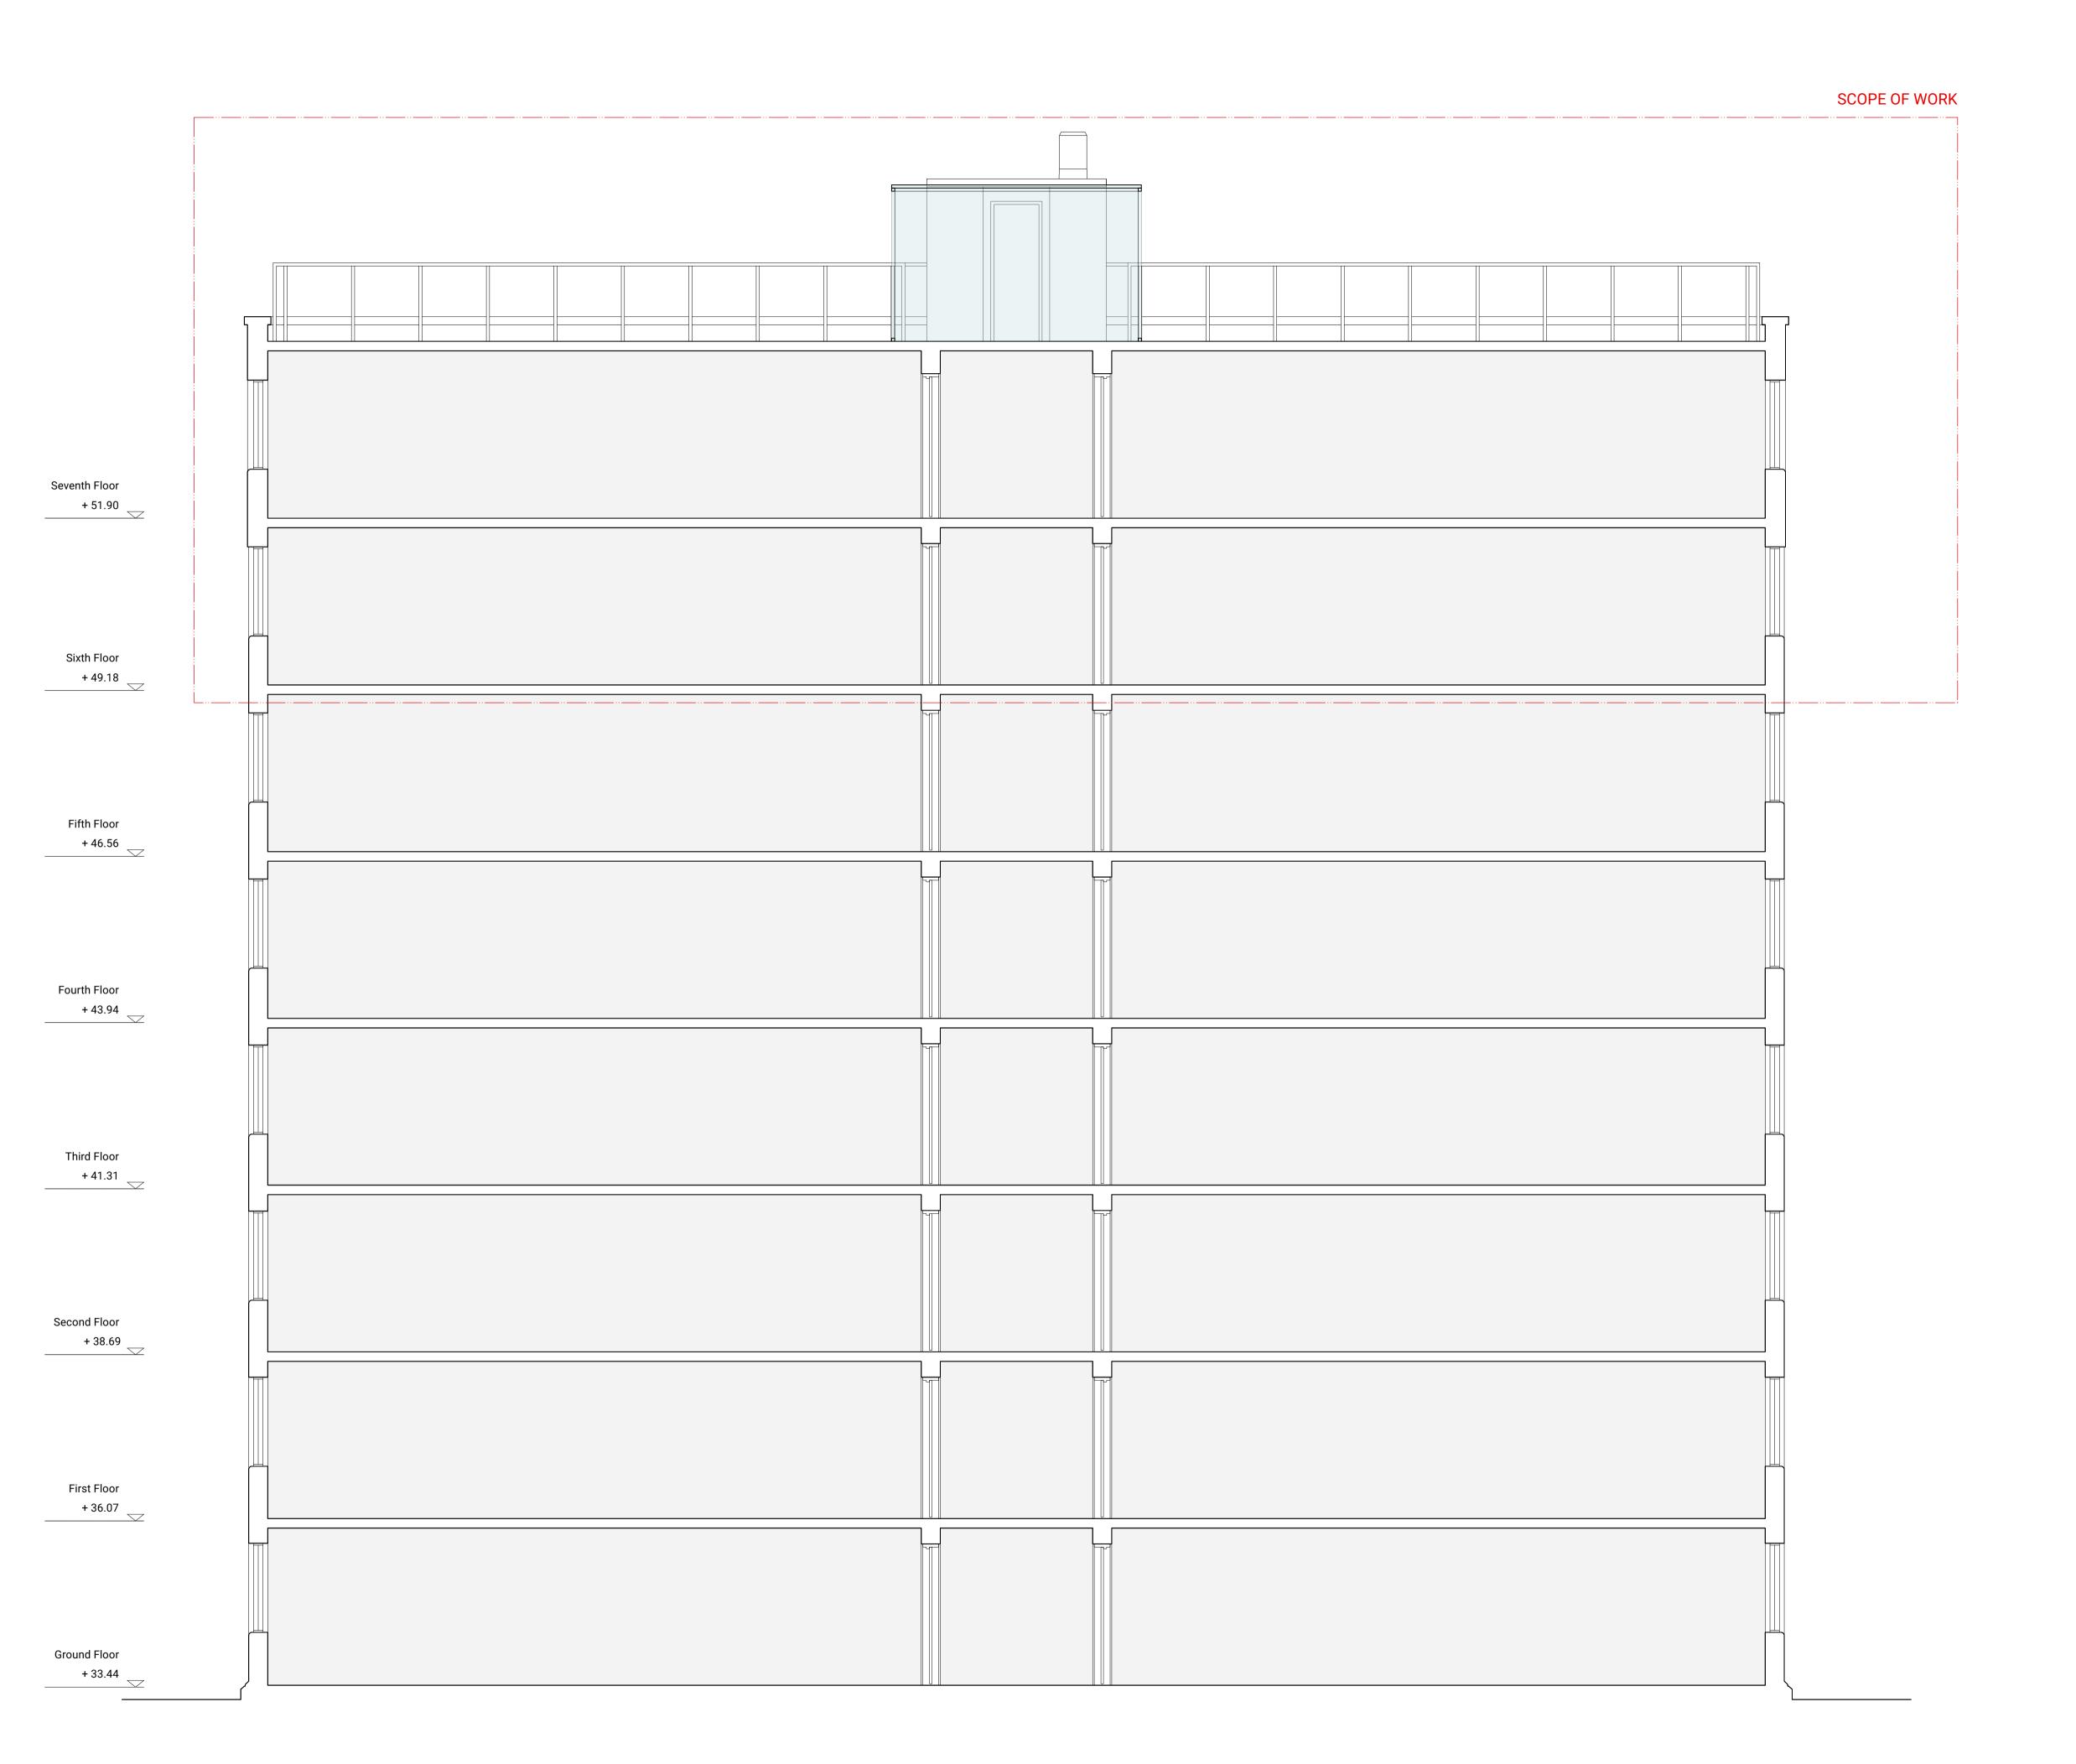

## Prince Albert Road

| London, N   | IWT /ST. |
|-------------|----------|
| PROJECT NO. | DWG NO.  |
| 21245       | DR_0308  |

Proposed Section 02

**DATE SCALE** 1:50 @ A1 / 1:100 @ A3

Alistair Downie, The Brewhouse, The Old Brewery, Priory Lane, Burford, OX18 4SG T\_+44 7973 154540 E\_studio@alistairdownie.com W\_www.alistairdownie.com All sizes in millimetres unless otherwise stated. Do not scale this drawing. © Alistair Downie Ltd, 2022.