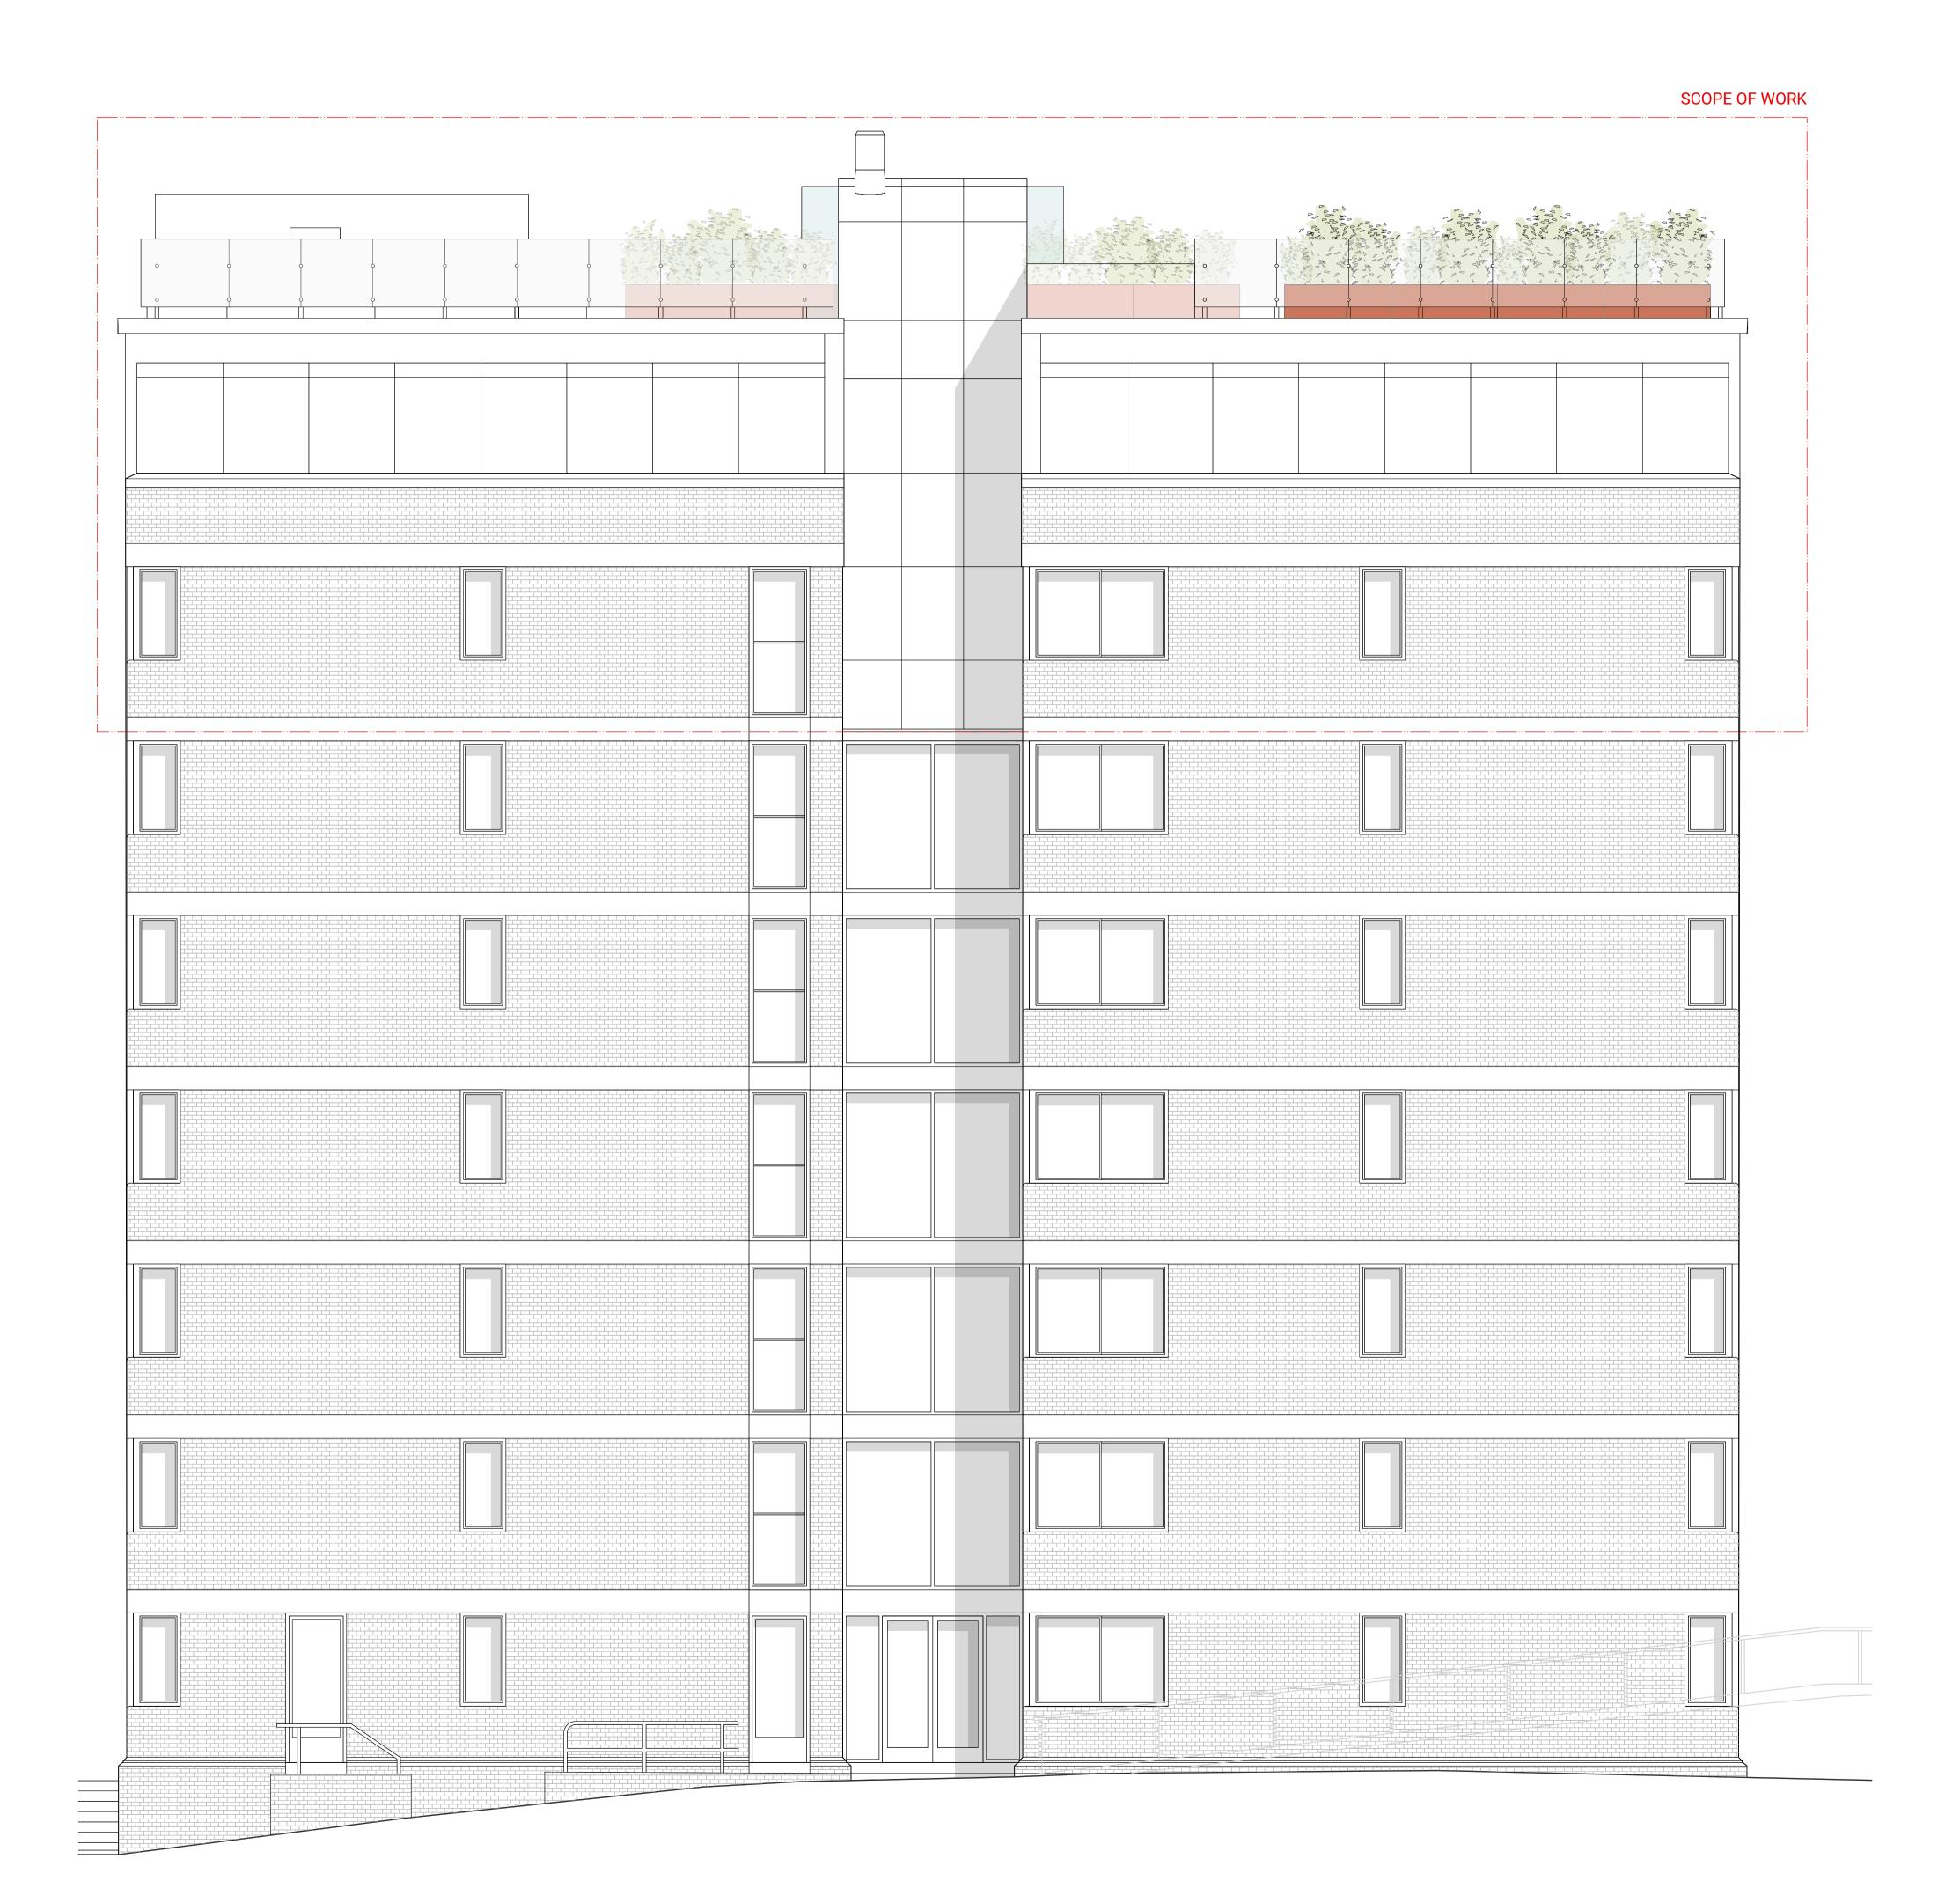

## **Prince Albert Road** London, NW1 7ST.

**PROJECT NO.** 21245

**DWG NO.**DR\_0305 REV.

**Proposed North Elevation** 

**DATE SCALE** 1:50 @ A1 / 1:100 @ A3 Alistair Downie, The Brewhouse, The Old Brewery, Priory Lane, Burford, OX18 4SG T\_+44 7973 154540 E\_studio@alistairdownie.com W\_www.alistairdownie.com All sizes in millimetres unless otherwise stated. Do not scale this drawing. © Alistair Downie Ltd, 2022.