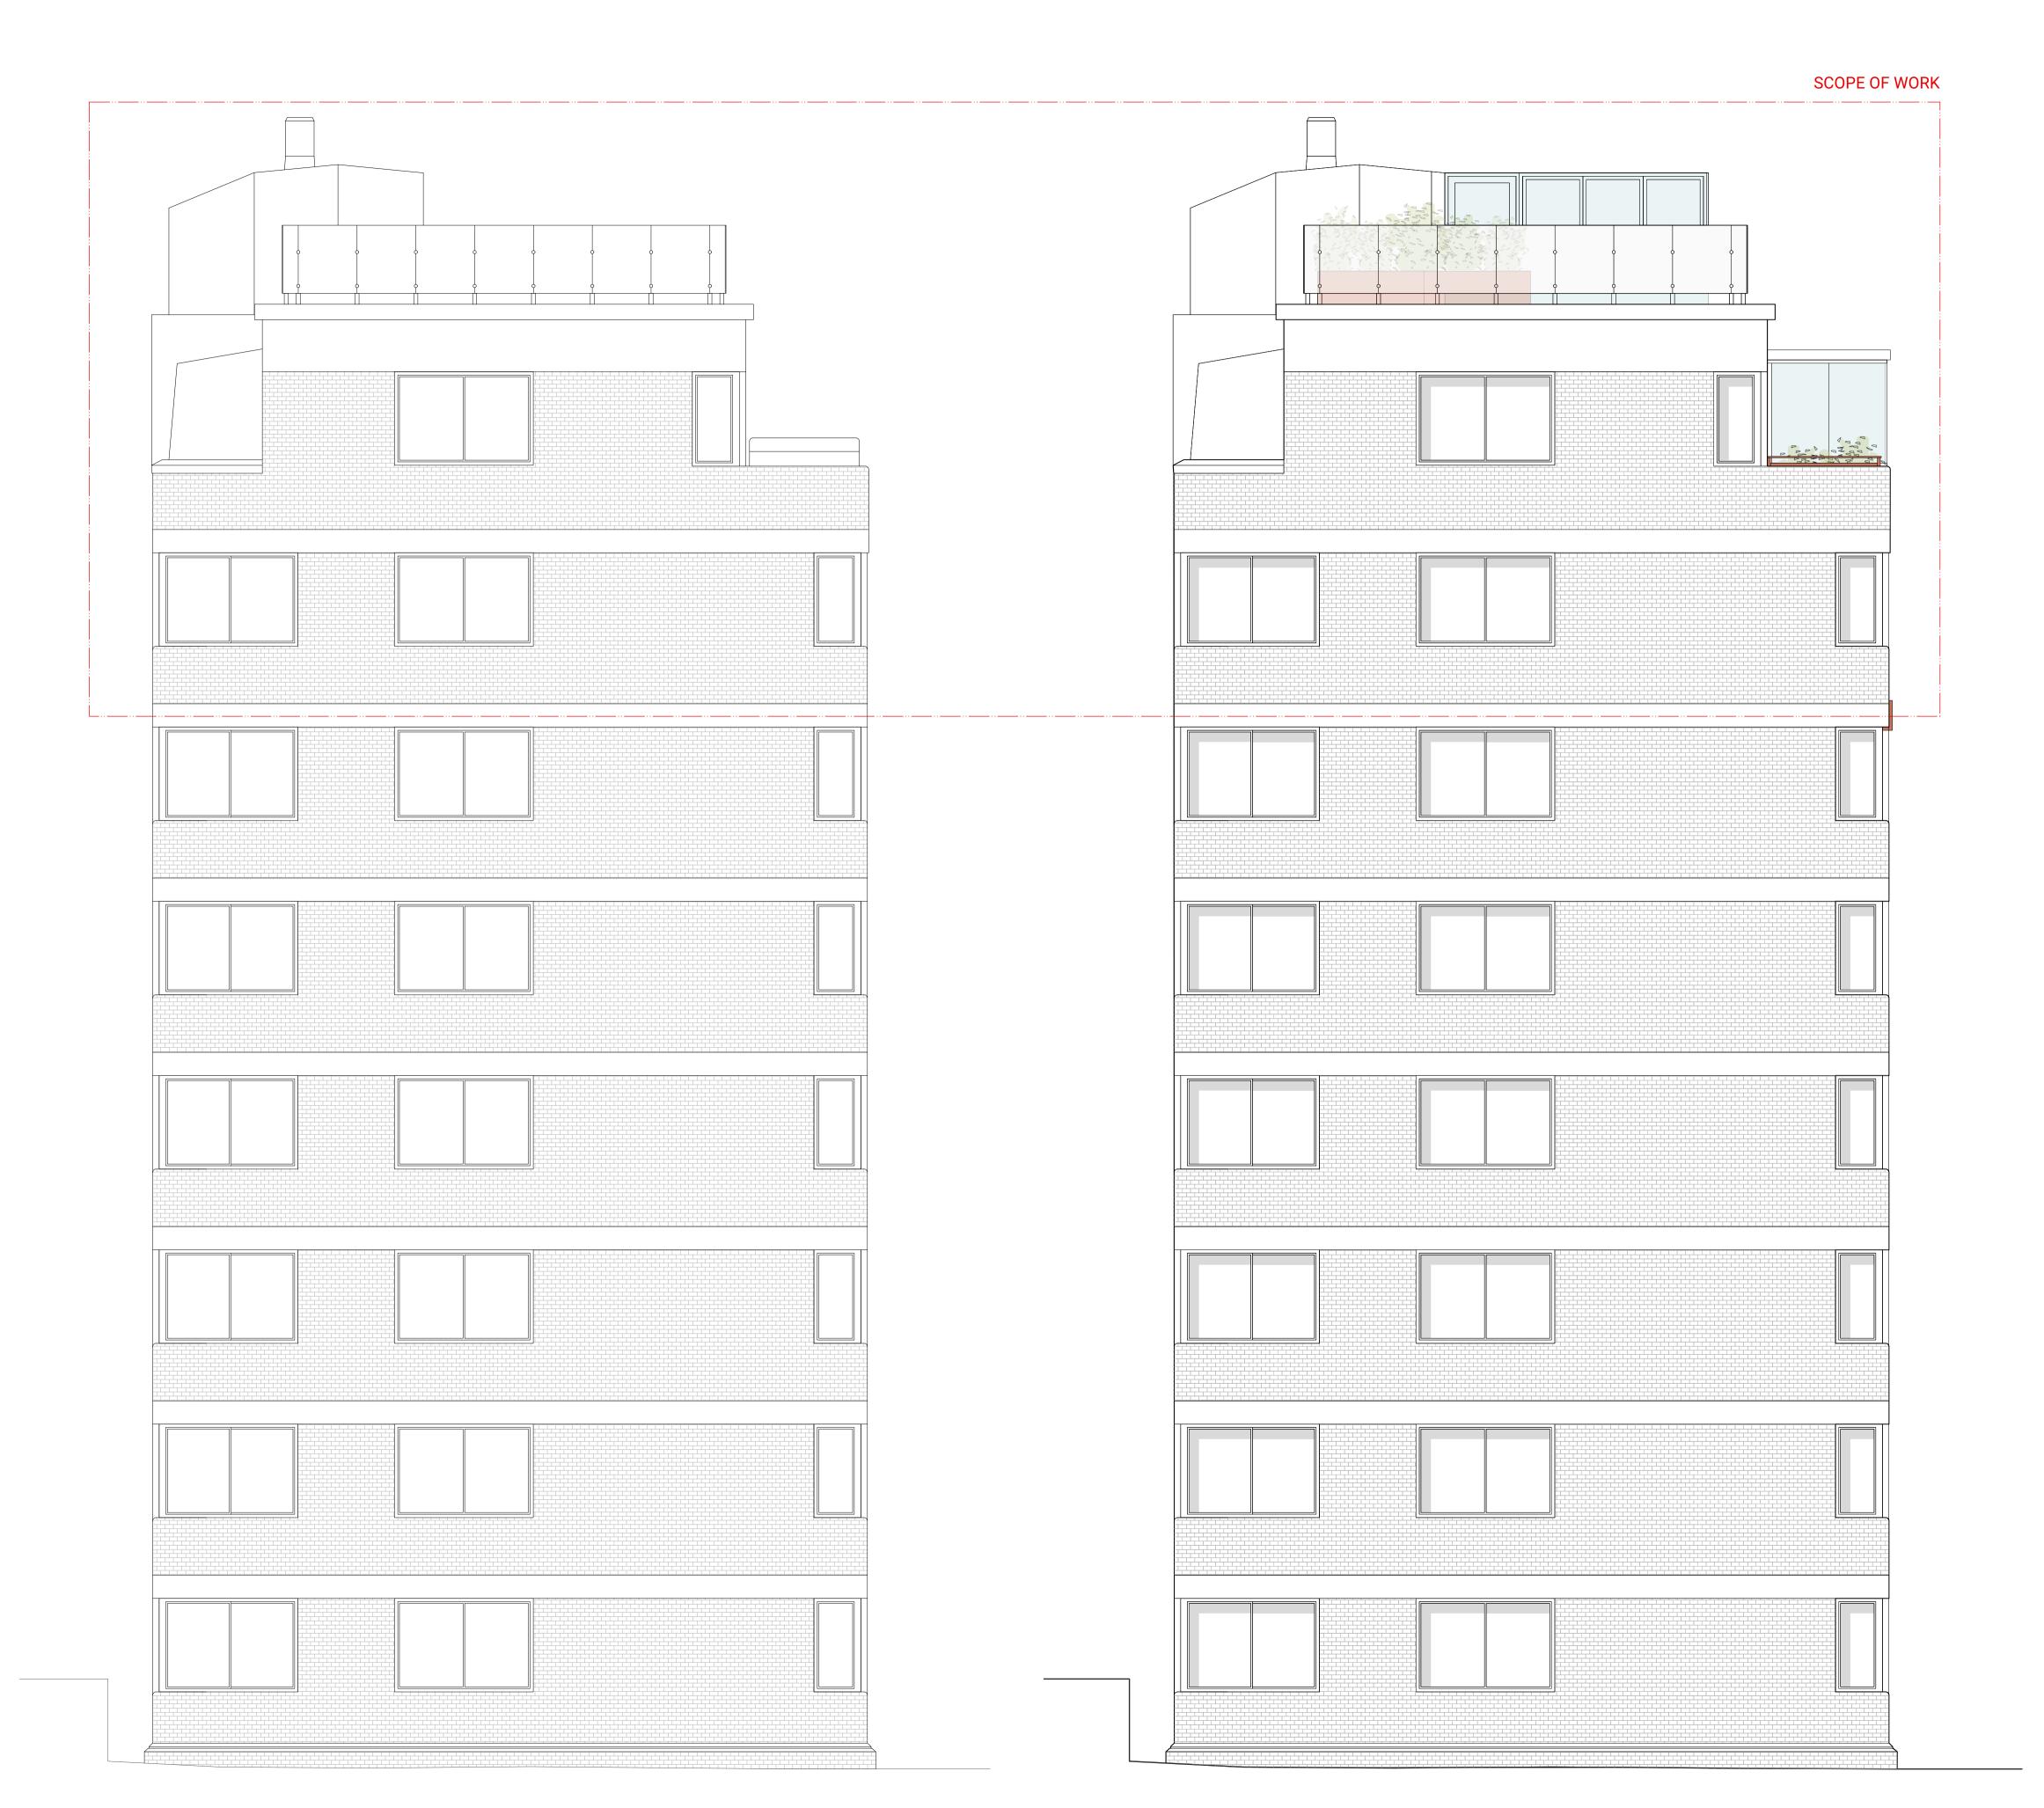

Existing & Proposed West Elevation

DATE SCALE
12/04/2024 1:50 @ A1 / 1:100 @ A3

Alistair Downie, The Brewhouse, The Old Brewery, Priory Lane, Burford, 0X18 4SG
T\_+44 7973 154540 E\_ studio@alistairdownie.com W\_ www.alistairdownie.com
All sizes in millimetres unless otherwise stated. Do not scale this drawing. ® Alistair Downie Ltd, 2022.