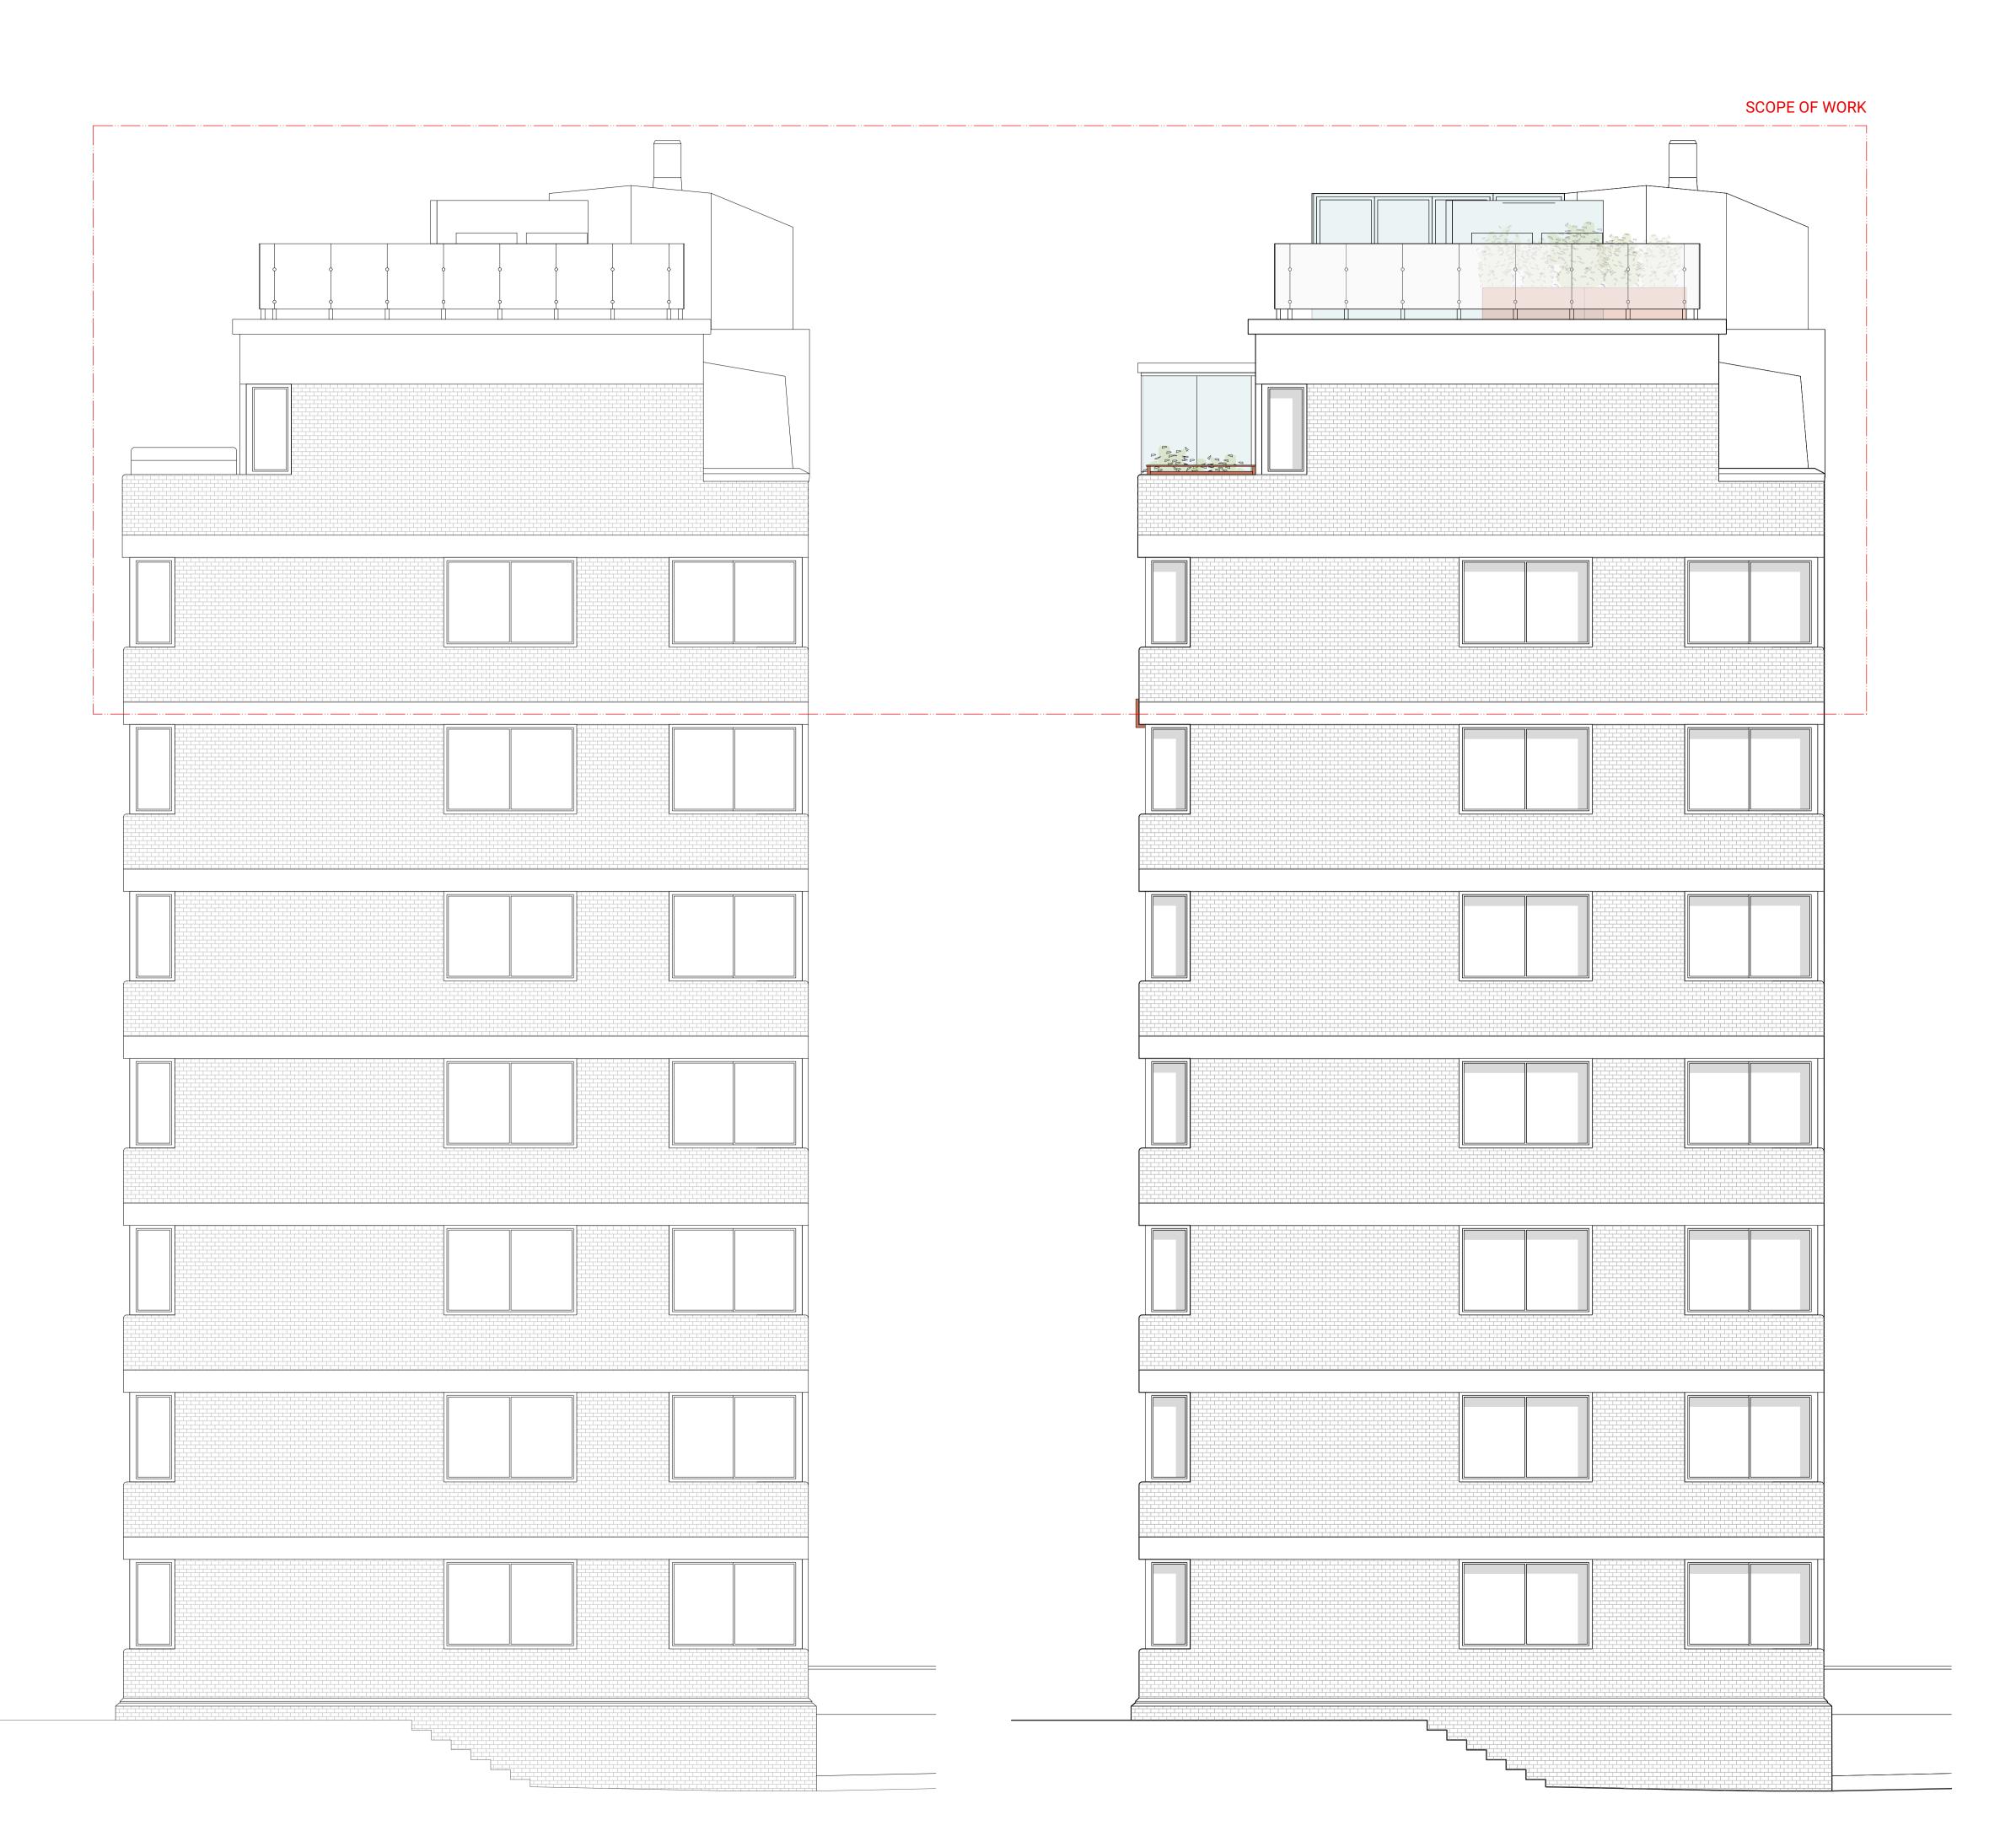

| DDO IECT NO | `   | DWC NO |
|-------------|-----|--------|
| London,     | NW1 | 7ST.   |
|             |     |        |

 PROJECT NO.
 DWG NO.
 R

 21245
 DR\_0302
 A

Existing & Proposed East Elevation