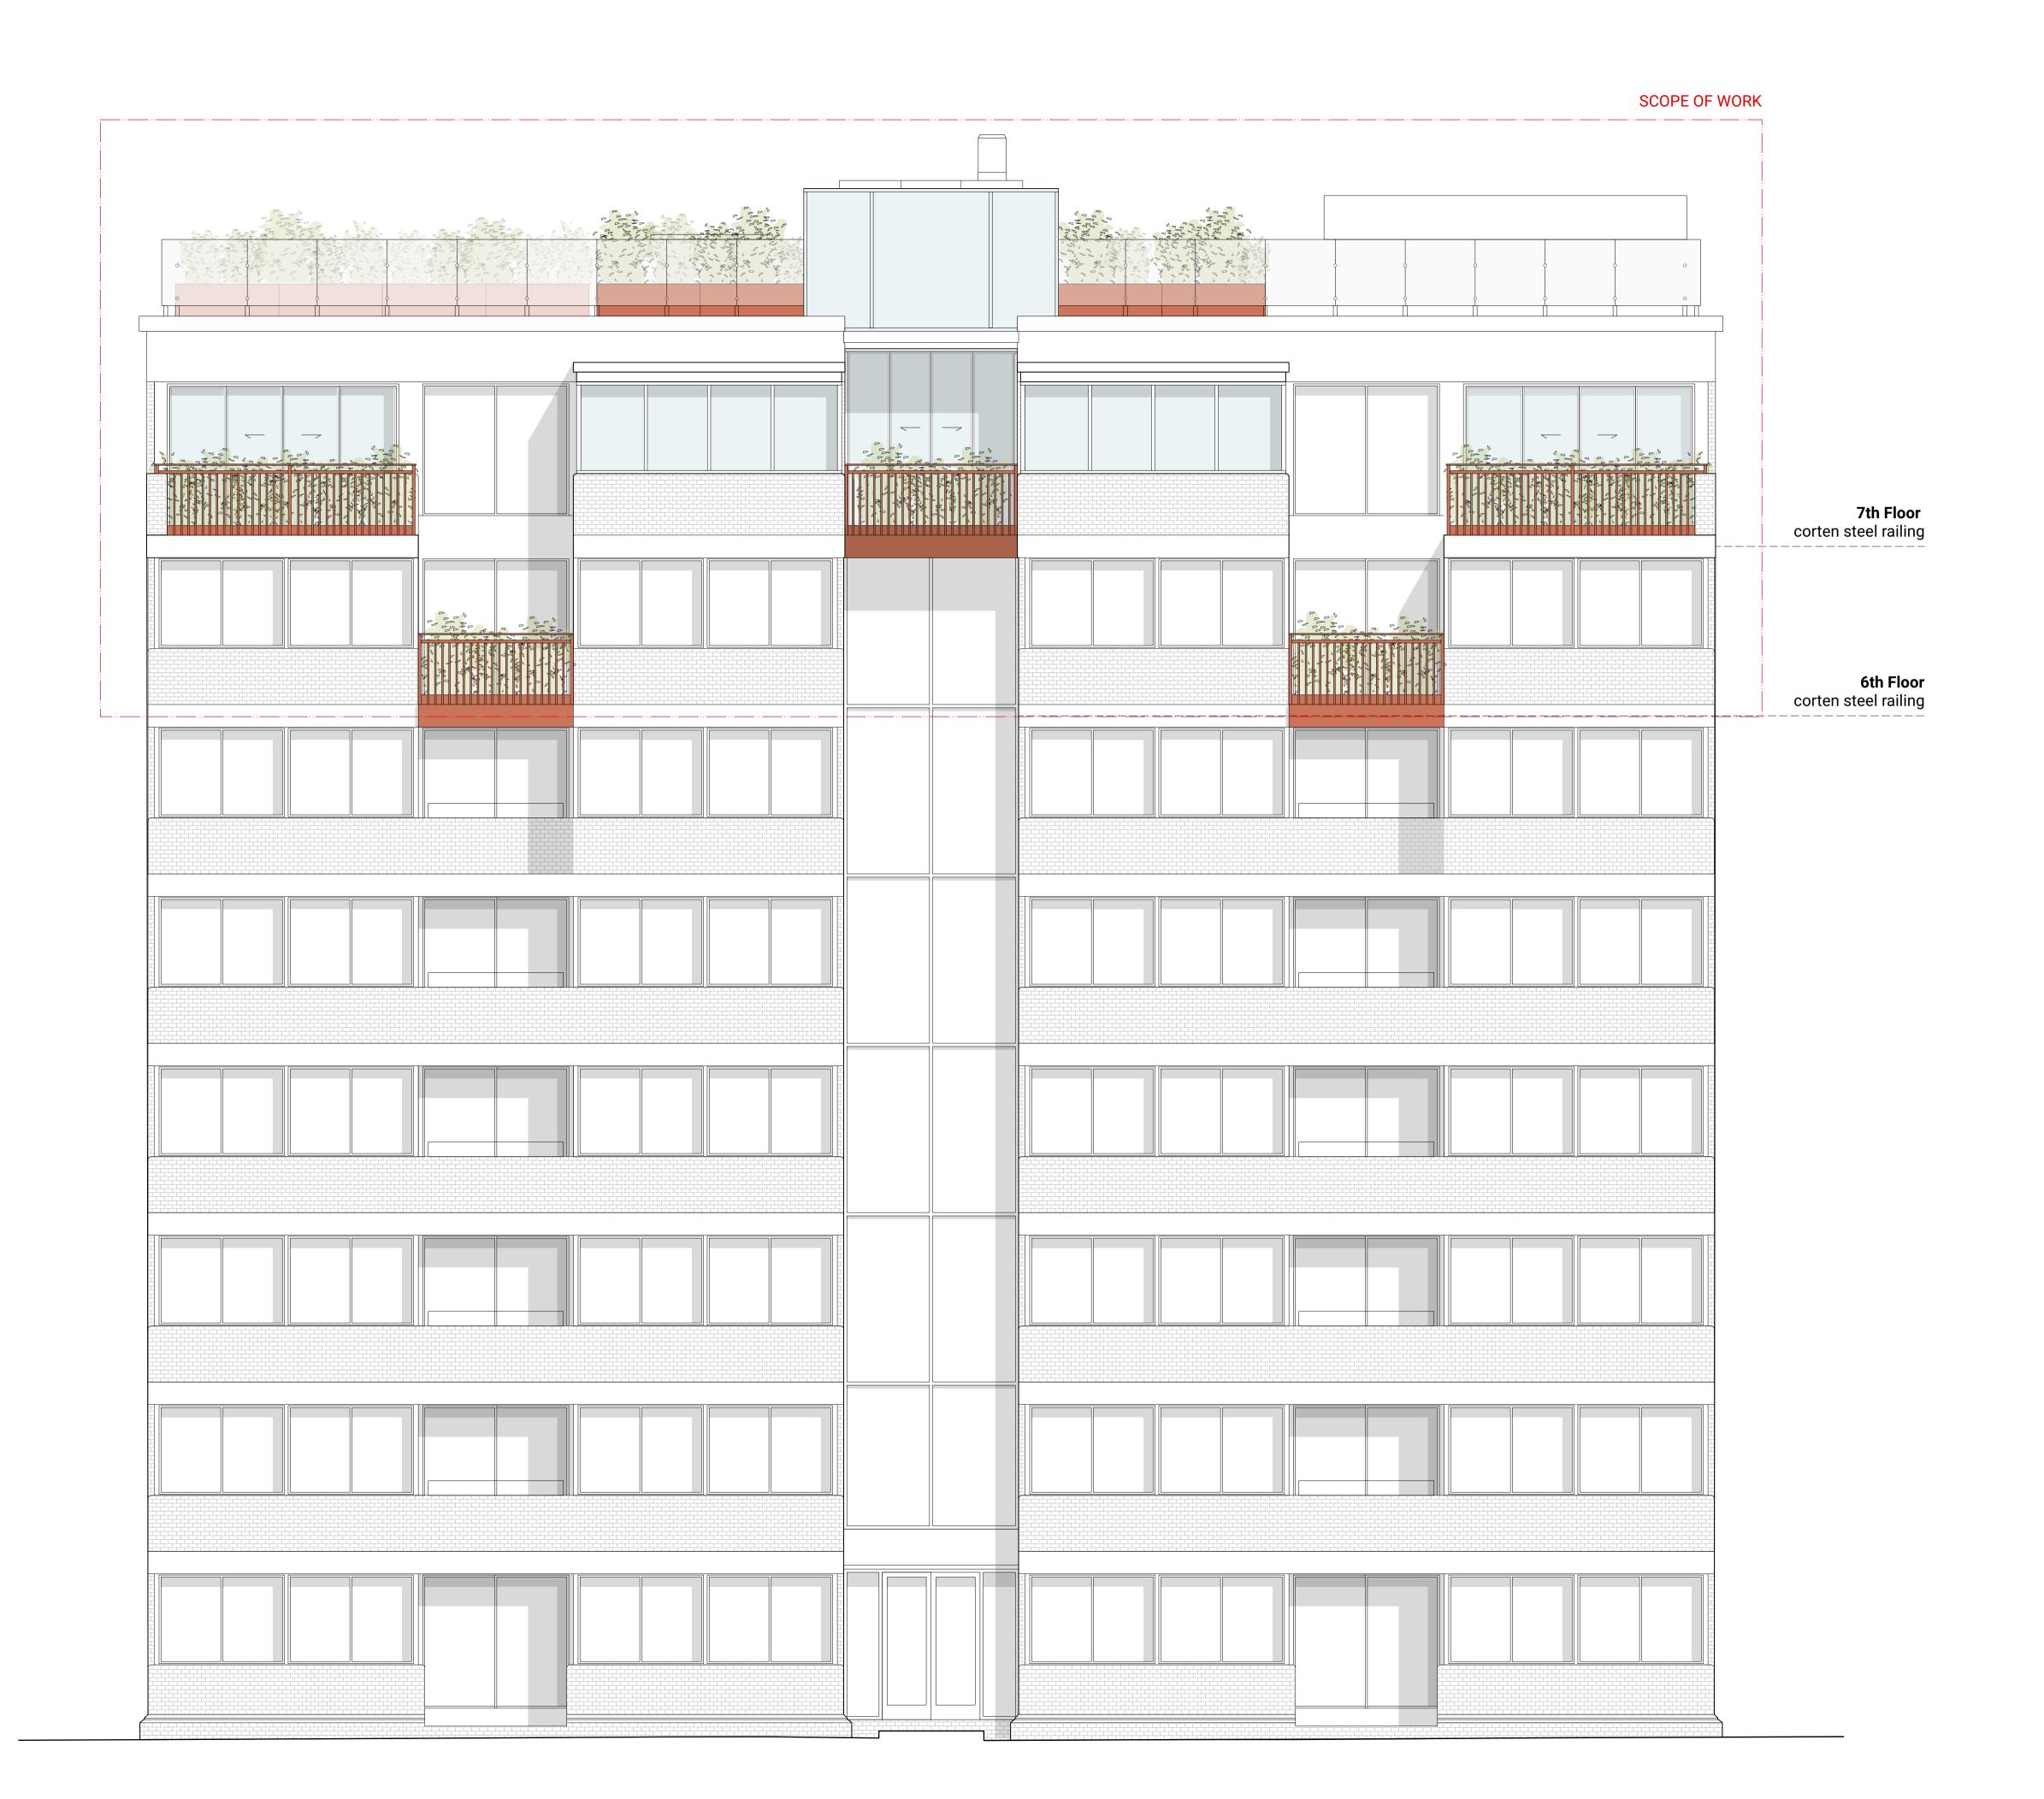

## Prince Albert Road

| London, NW1 | 7ST   |
|-------------|-------|
| PROJECT NO. | DWG I |

21245 **TITLE**  **DWG NO.** DR\_0301

ad Couth Floretion

Proposed South Elevation

**DATE** SCALE 1:50 @ A1 / 1:100 @ A3