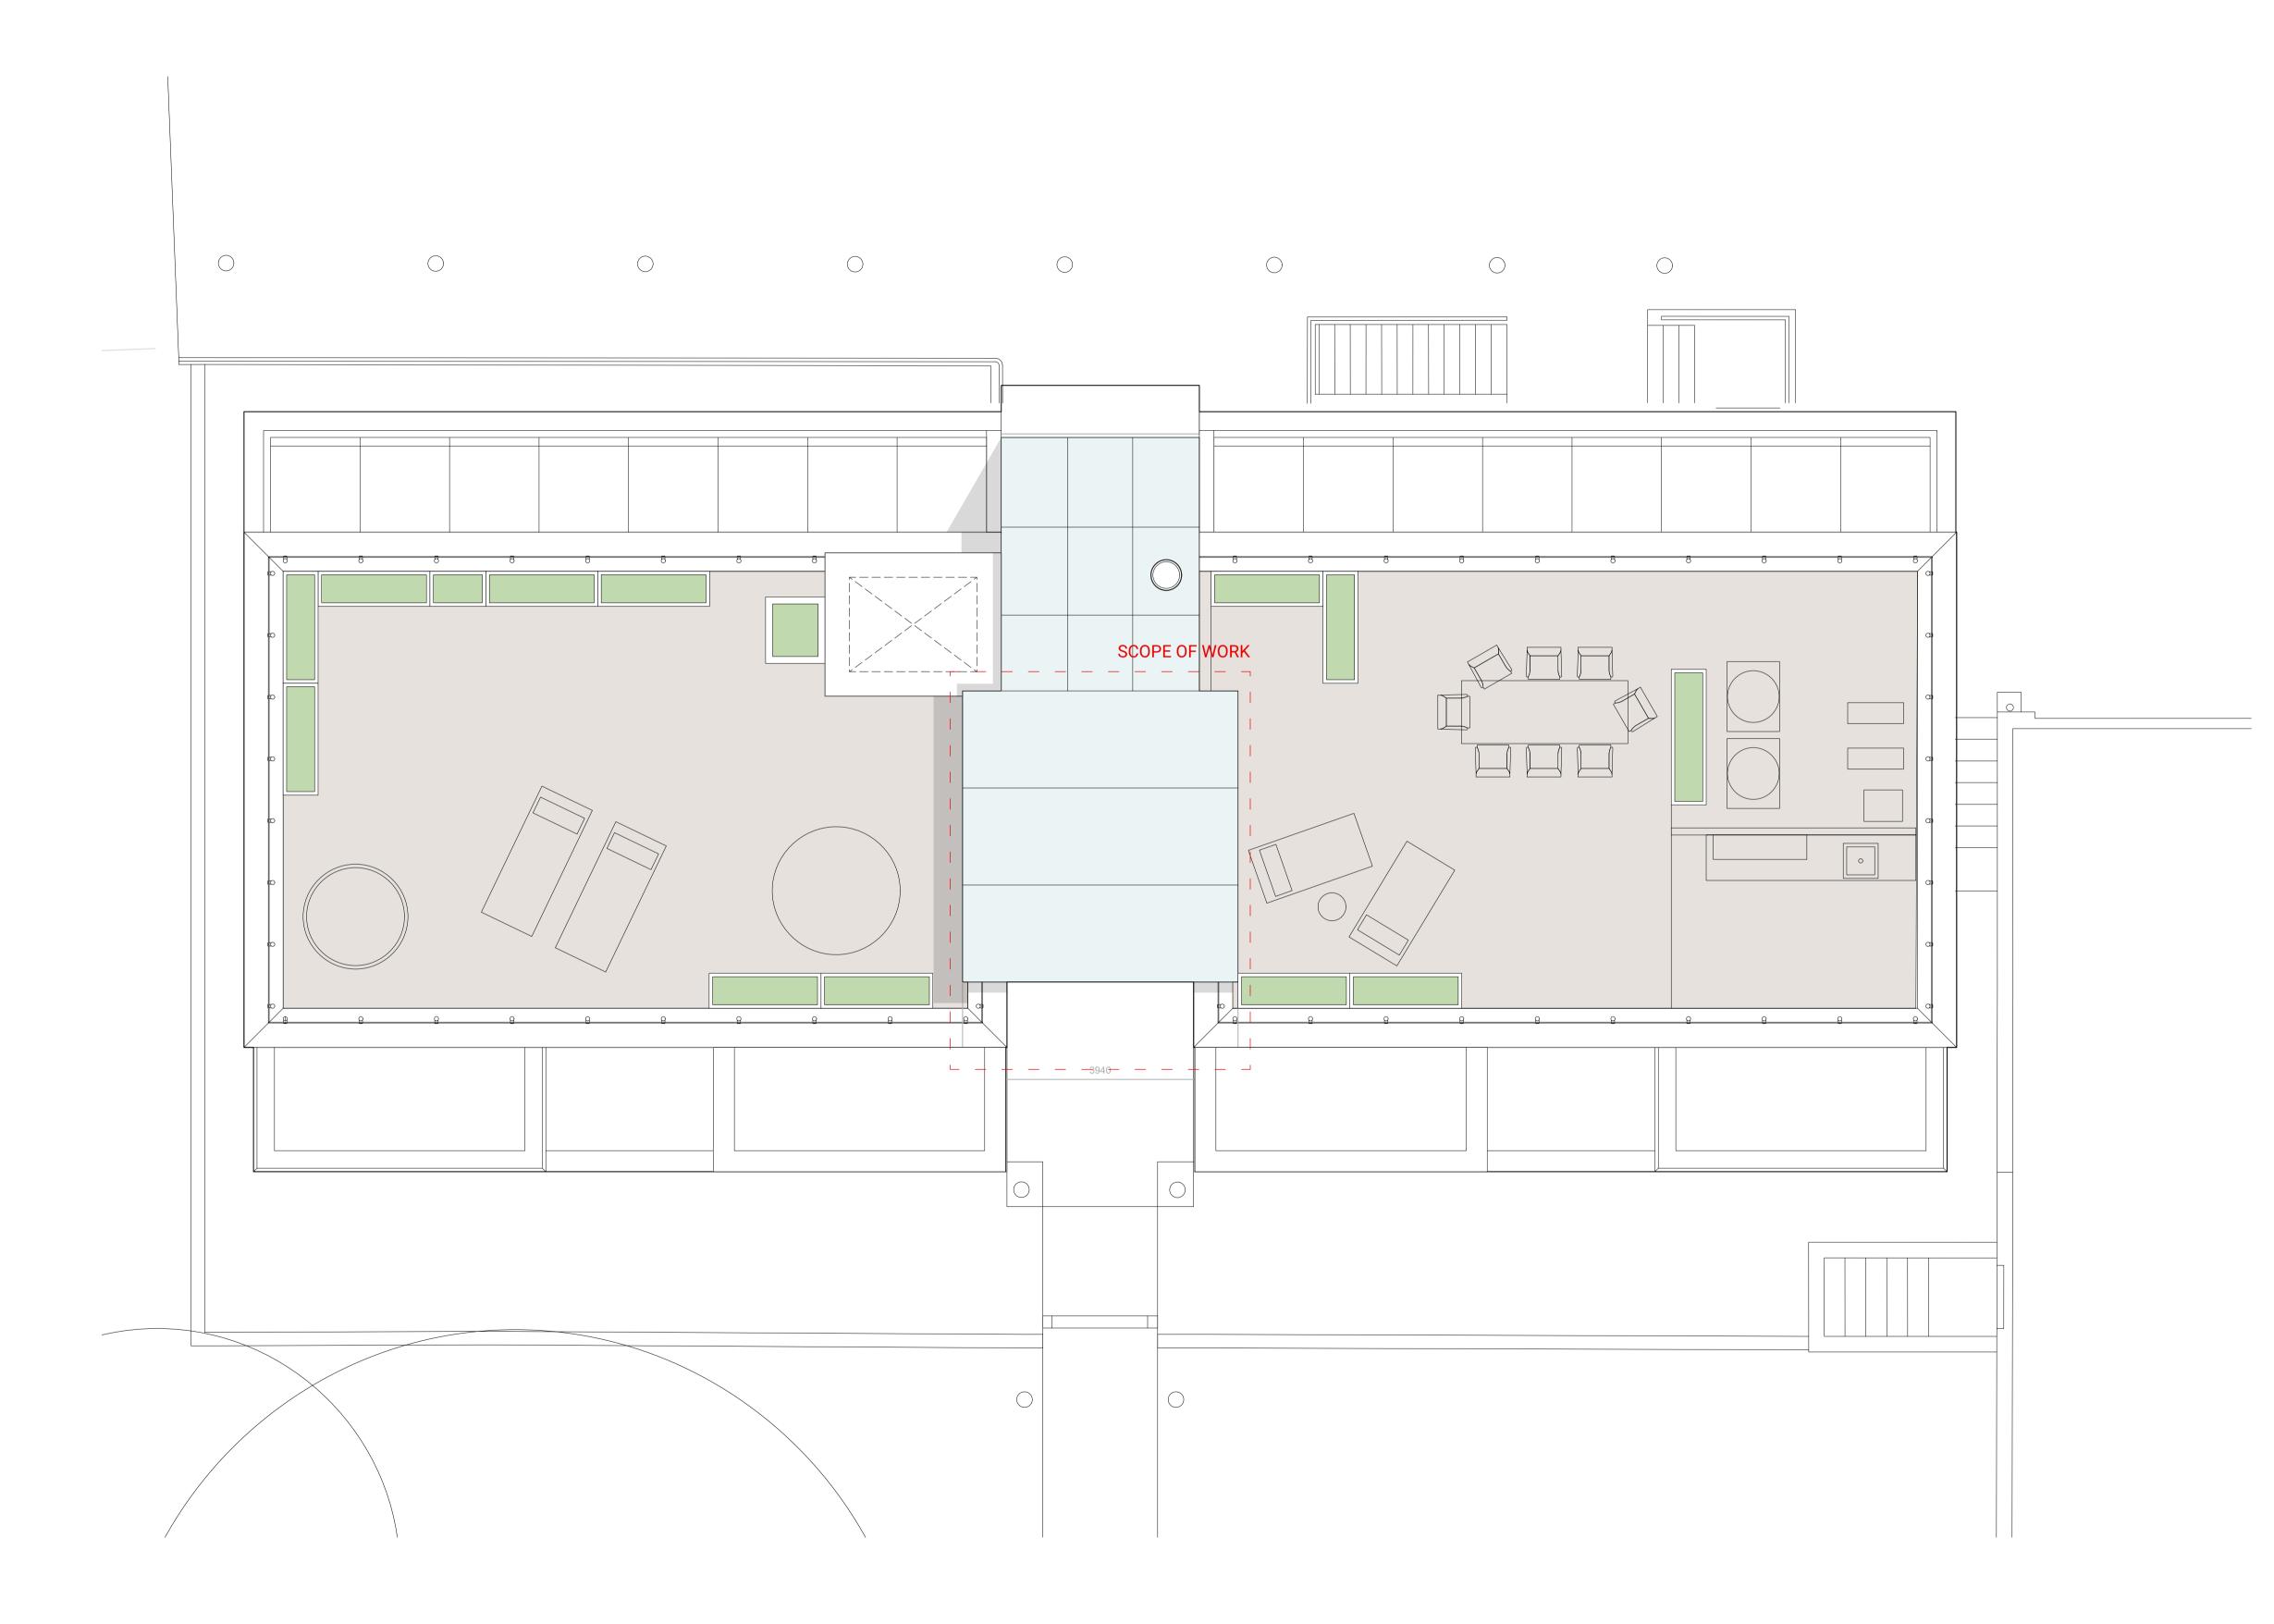

## Prince Albert Road

| London, NW  | 1 /51.  |
|-------------|---------|
| PROJECT NO. | DWG NO. |
| 21245       | DR_0203 |

TITLE Proposed R wg no. R\_0203

Proposed Roof Plan

**DATE** SCALE 1:50 @ A1 / 1:100 @ A3