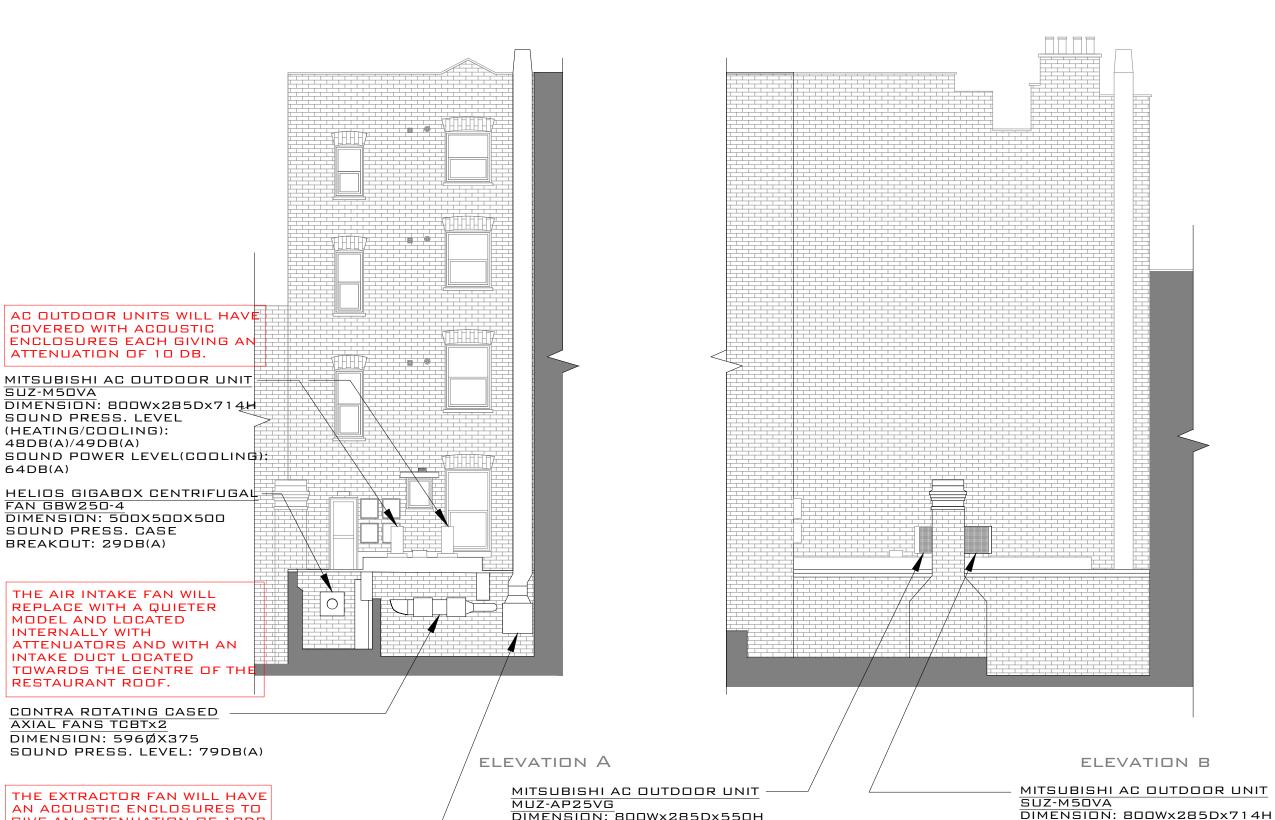

EXISTING AC ELEVATION A & B

SCALE:

SOUND PRESS. LEVEL

SOUND POWER LEVEL(COOLING):

AC OUTDOOR UNITS WILL HAVE

ENCLOSURES EACH GIVING AN

COVERED WITH ACOUSTIC

ATTENUATION OF 10 DB.

(HEATING/COOLING):

48DB(A)/49DB(A)

64DB(A)

1:100@A3

3

CREATION DATE:

3RD MAY 2024

DIMENSION: 500X500X500 SOUND PRESS. CASE BREAKOUT: 29DB(A)

GIVE AN ATTENUATION OF 10DB AND HAVING A 1200MM ATTENUATOR AT THE DUTLET OF THE EXTRACTOR.

HELIOS GIGABOX CENTRIFUGAL FAN GBW560-4 DIMENSION: 800X800X800 SOUND PRESS. CASE BREAKOUT: 45DB(A)

DIMENSION: 800Wx285Dx550H SOUND PRESS. LEVEL (HEATING/COOLING): 48DB(A)/47DB(A) SOUND POWER LEVEL(COOLING): 59DB(A)

AC OUTDOOR UNITS WILL HAVE COVERED WITH ACOUSTIC ENCLOSURES EACH GIVING AN ATTENUATION OF 10 DB.