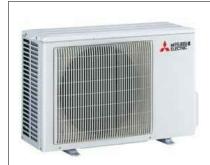

AC OUTDOOR UNITS WILL HAVE COVERED WITH ACOUSTIC ENGLOSURES EACH GIVING AN ATTENUATION OF 10 DB.

MITSUBISHI AC OUTDOOR UNIT MUZ-AP25VG
DIMENSION: 800Wx285Dx550H
SOUND PRESS. LEVEL
(HEATING/COOLING):
48DB(A)/47DB(A)
SOUND POWER LEVEL(COOLING):
59DB(A)