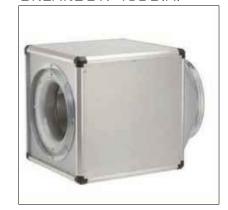

HELIOS GIGABOX CENTRIFUGAL FAN GBW250-4 DIMENSION: 500X500X500 SOUND PRESS. CASE BREAKOUT: 29DB(A)

AC OUTDOOR UNITS WILL HAVE COVERED WITH ACOUSTIC ENCLOSURES EACH GIVING AN ATTENUATION OF 10 DB.

MITSUBISHI AC DUTDOOR UNIT MUZ-AP50VG
DIMENSION: 800Wx285Dx550H
SOUND PRESS. LEVEL
(HEATING/COOLING):
48DB(A)/47DB(A)
SOUND POWER LEVEL(COOLING):
59DB(A)

THE EXTRACTOR FAN WILL HAVE AN ACOUSTIC ENCLOSURES TO GIVE AN ATTENUATION OF 10DB AND HAVING A 1200MM

ATTENUATOR AT THE DUTLET OF THE EXTRACTOR.

HELIOS GIGABOX CENTRIFUGAL
FAN GBW560-4
DIMENSION: BOOXBOOXBOO
SOUND PRESS. CASE
BREAKOUT: 45DB(A)