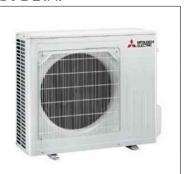

AC OUTDOOR UNITS WILL HAVE COVERED WITH ACOUSTIC ENGLOSURES EACH GIVING AN ATTENUATION OF 10 DB.

MITSUBISHI AC OUTDOOR UNIT MUZ-AP25VG
DIMENSION: 800Wx285Dx550H
SOUND PRESS. LEVEL
(HEATING/COOLING):
48DB(A)/47DB(A)
SOUND POWER LEVEL(COOLING):
59DB(A)

AC OUTDOOR UNITS WILL HAVE COVERED WITH ACOUSTIC ENCLOSURES EACH GIVING AN ATTENUATION OF 10 DB.

MITSUBISHI AC DUTDOOR UNIT SUZ-M50VA
DIMENSION: 800Wx285Dx714H
SOUND PRESS. LEVEL
(HEATING/COOLING):
48DB(A)/49DB(A)
SOUND POWER LEVEL(COOLING):
64DB(A)

HELIOS GIGABOX CENTRIFUGAL FAN GBW250-4 DIMENSION: 500X500X500 SOUND PRESS. CASE BREAKOUT: 29DB(A)

AC OUTDOOR UNITS WILL HAVE COVERED WITH ACOUSTIC ENCLOSURES EACH GIVING AN ATTENUATION OF 10 DB.

MITSUBISHI AC DUTDOOR UNIT MUZ-AP50VG
DIMENSION: 800Wx285Dx550H
SOUND PRESS. LEVEL
(HEATING/COOLING):
48DB(A)/47DB(A)
SOUND POWER LEVEL(COOLING):
59DB(A)