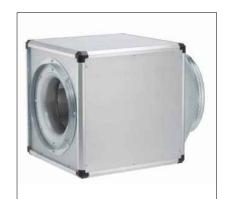

HELIOS GIGABOX CENTRIFUGAL FAN GBW250-4 DIMENSION: 500X500X500 SOUND PRESS. CASE BREAKOUT: 29DB(A)

AC OUTDOOR UNITS WILL HAVE COVERED WITH ACOUSTIC ENCLOSURES EACH GIVING AN ATTENUATION OF 10 DB.

MITSUBISHI AC DUTDOOR UNIT MUZ-AP50VG
DIMENSION: 800Wx285Dx550H
SOUND PRESS. LEVEL
(HEATING/COOLING):
48DB(A)/47DB(A)
SOUND POWER LEVEL(COOLING):
59DB(A)

THE EXTRACTOR FAN WILL HAVE AN ACOUSTIC ENCLOSURES TO GIVE AN ATTENUATION OF 10DB AND HAVING A 1200MM

ATTENUATOR AT THE DUTLET OF THE EXTRACTOR.

HELIOS GIGABOX CENTRIFUGAL
FAN GBW560-4
DIMENSION: BOOXBOOXBOO
SOUND PRESS. CASE
BREAKOUT: 45DB(A)