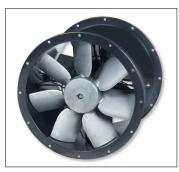

THE AIR INTAKE FAN WILL REPLACE WITH A QUIETER MODEL AND LOCATED INTERNALLY WITH ATTENUATORS AND WITH AN INTAKE DUCT LOCATED TOWARDS THE CENTRE OF THE RESTAURANT ROOF.

CONTRA ROTATING CASED
AXIAL FANS TCBTx2
DIMENSION: 596ØX375
SOUND PRESS. LEVEL: 79DB(A)