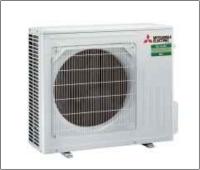

AC OUTDOOR UNITS WILL HAVE COVERED WITH ACOUSTIC ENCLOSURES EACH GIVING AN ATTENUATION OF 10 DB.

MITSUBISHI AC DUTDOOR UNIT SUZ-M50VA
DIMENSION: 800Wx285Dx714H
SOUND PRESS. LEVEL
(HEATING/COOLING):
48DB(A)/49DB(A)
SOUND POWER LEVEL(COOLING):
64DB(A)

HELIOS GIGABOX CENTRIFUGAL FAN GBW250-4 DIMENSION: 500X500X500 SOUND PRESS. CASE BREAKOUT: 29DB(A)

AC OUTDOOR UNITS WILL HAVE COVERED WITH ACOUSTIC ENCLOSURES EACH GIVING AN ATTENUATION OF 10 DB.

MITSUBISHI AC DUTDOOR UNIT MUZ-AP50VG
DIMENSION: 800Wx285Dx550H
SOUND PRESS. LEVEL
(HEATING/COOLING):
48DB(A)/47DB(A)
SOUND POWER LEVEL(COOLING):
59DB(A)