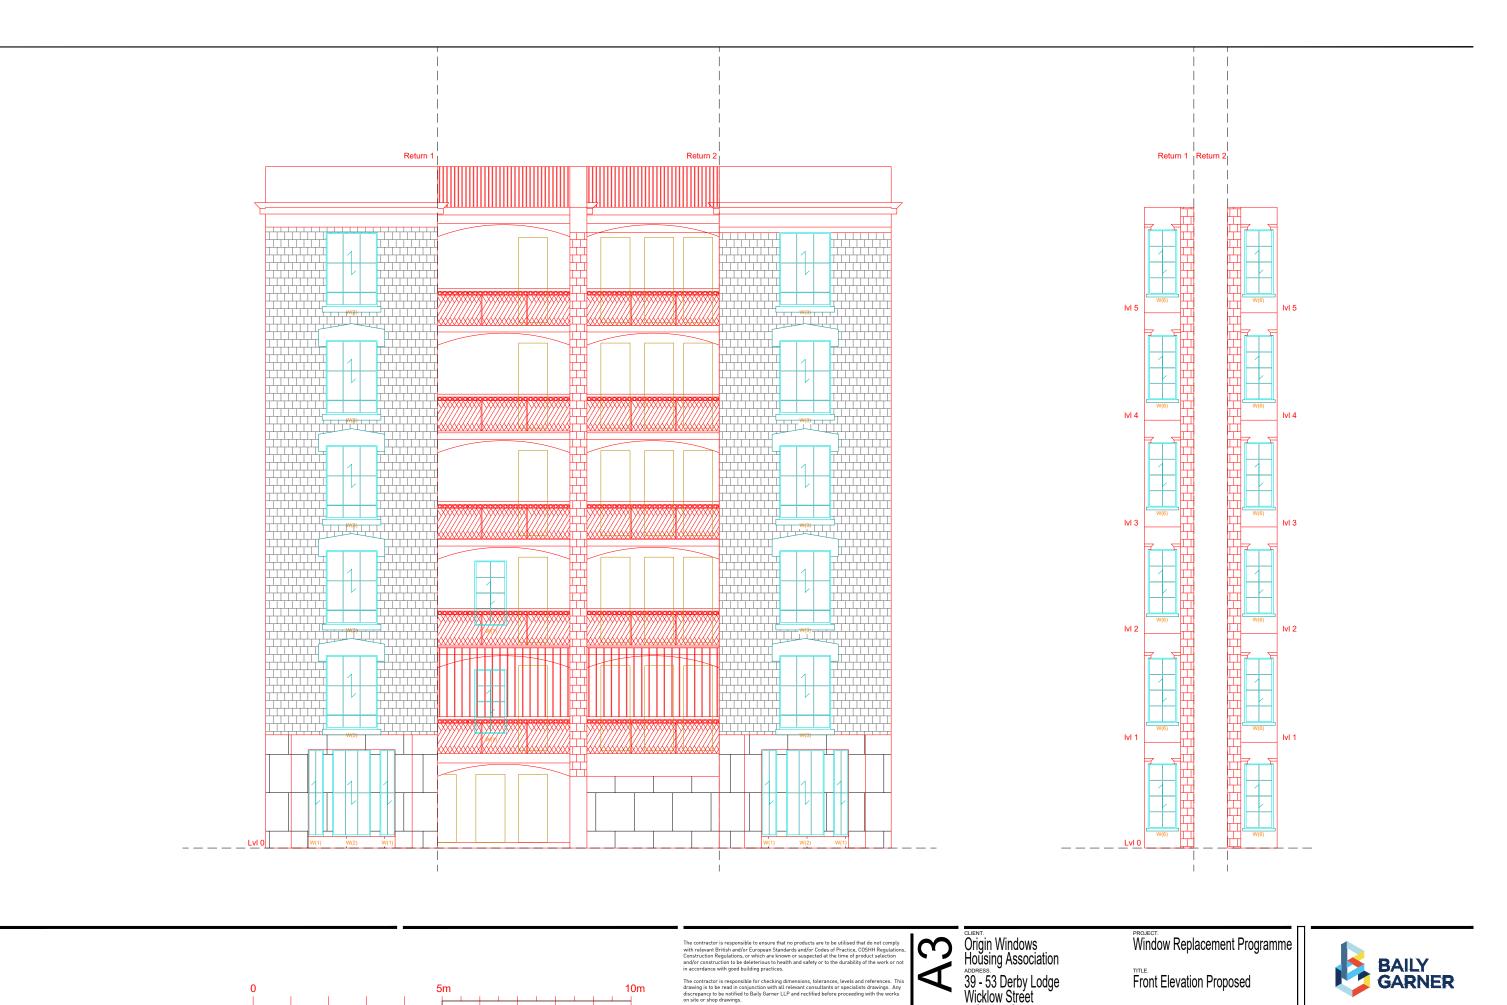

| Origin Windows<br>Housing Association |    | Window Replacem            | ent Programm |
|---------------------------------------|----|----------------------------|--------------|
| 39 - 53 Derby Lodge<br>Wicklow Street |    | Front Elevation Proposed   |              |
| WC1X 9LG                              |    | PURPOSE OF ISSUE. Planning |              |
| SCALE.<br>:100                        | CV | С                          | 02/24        |