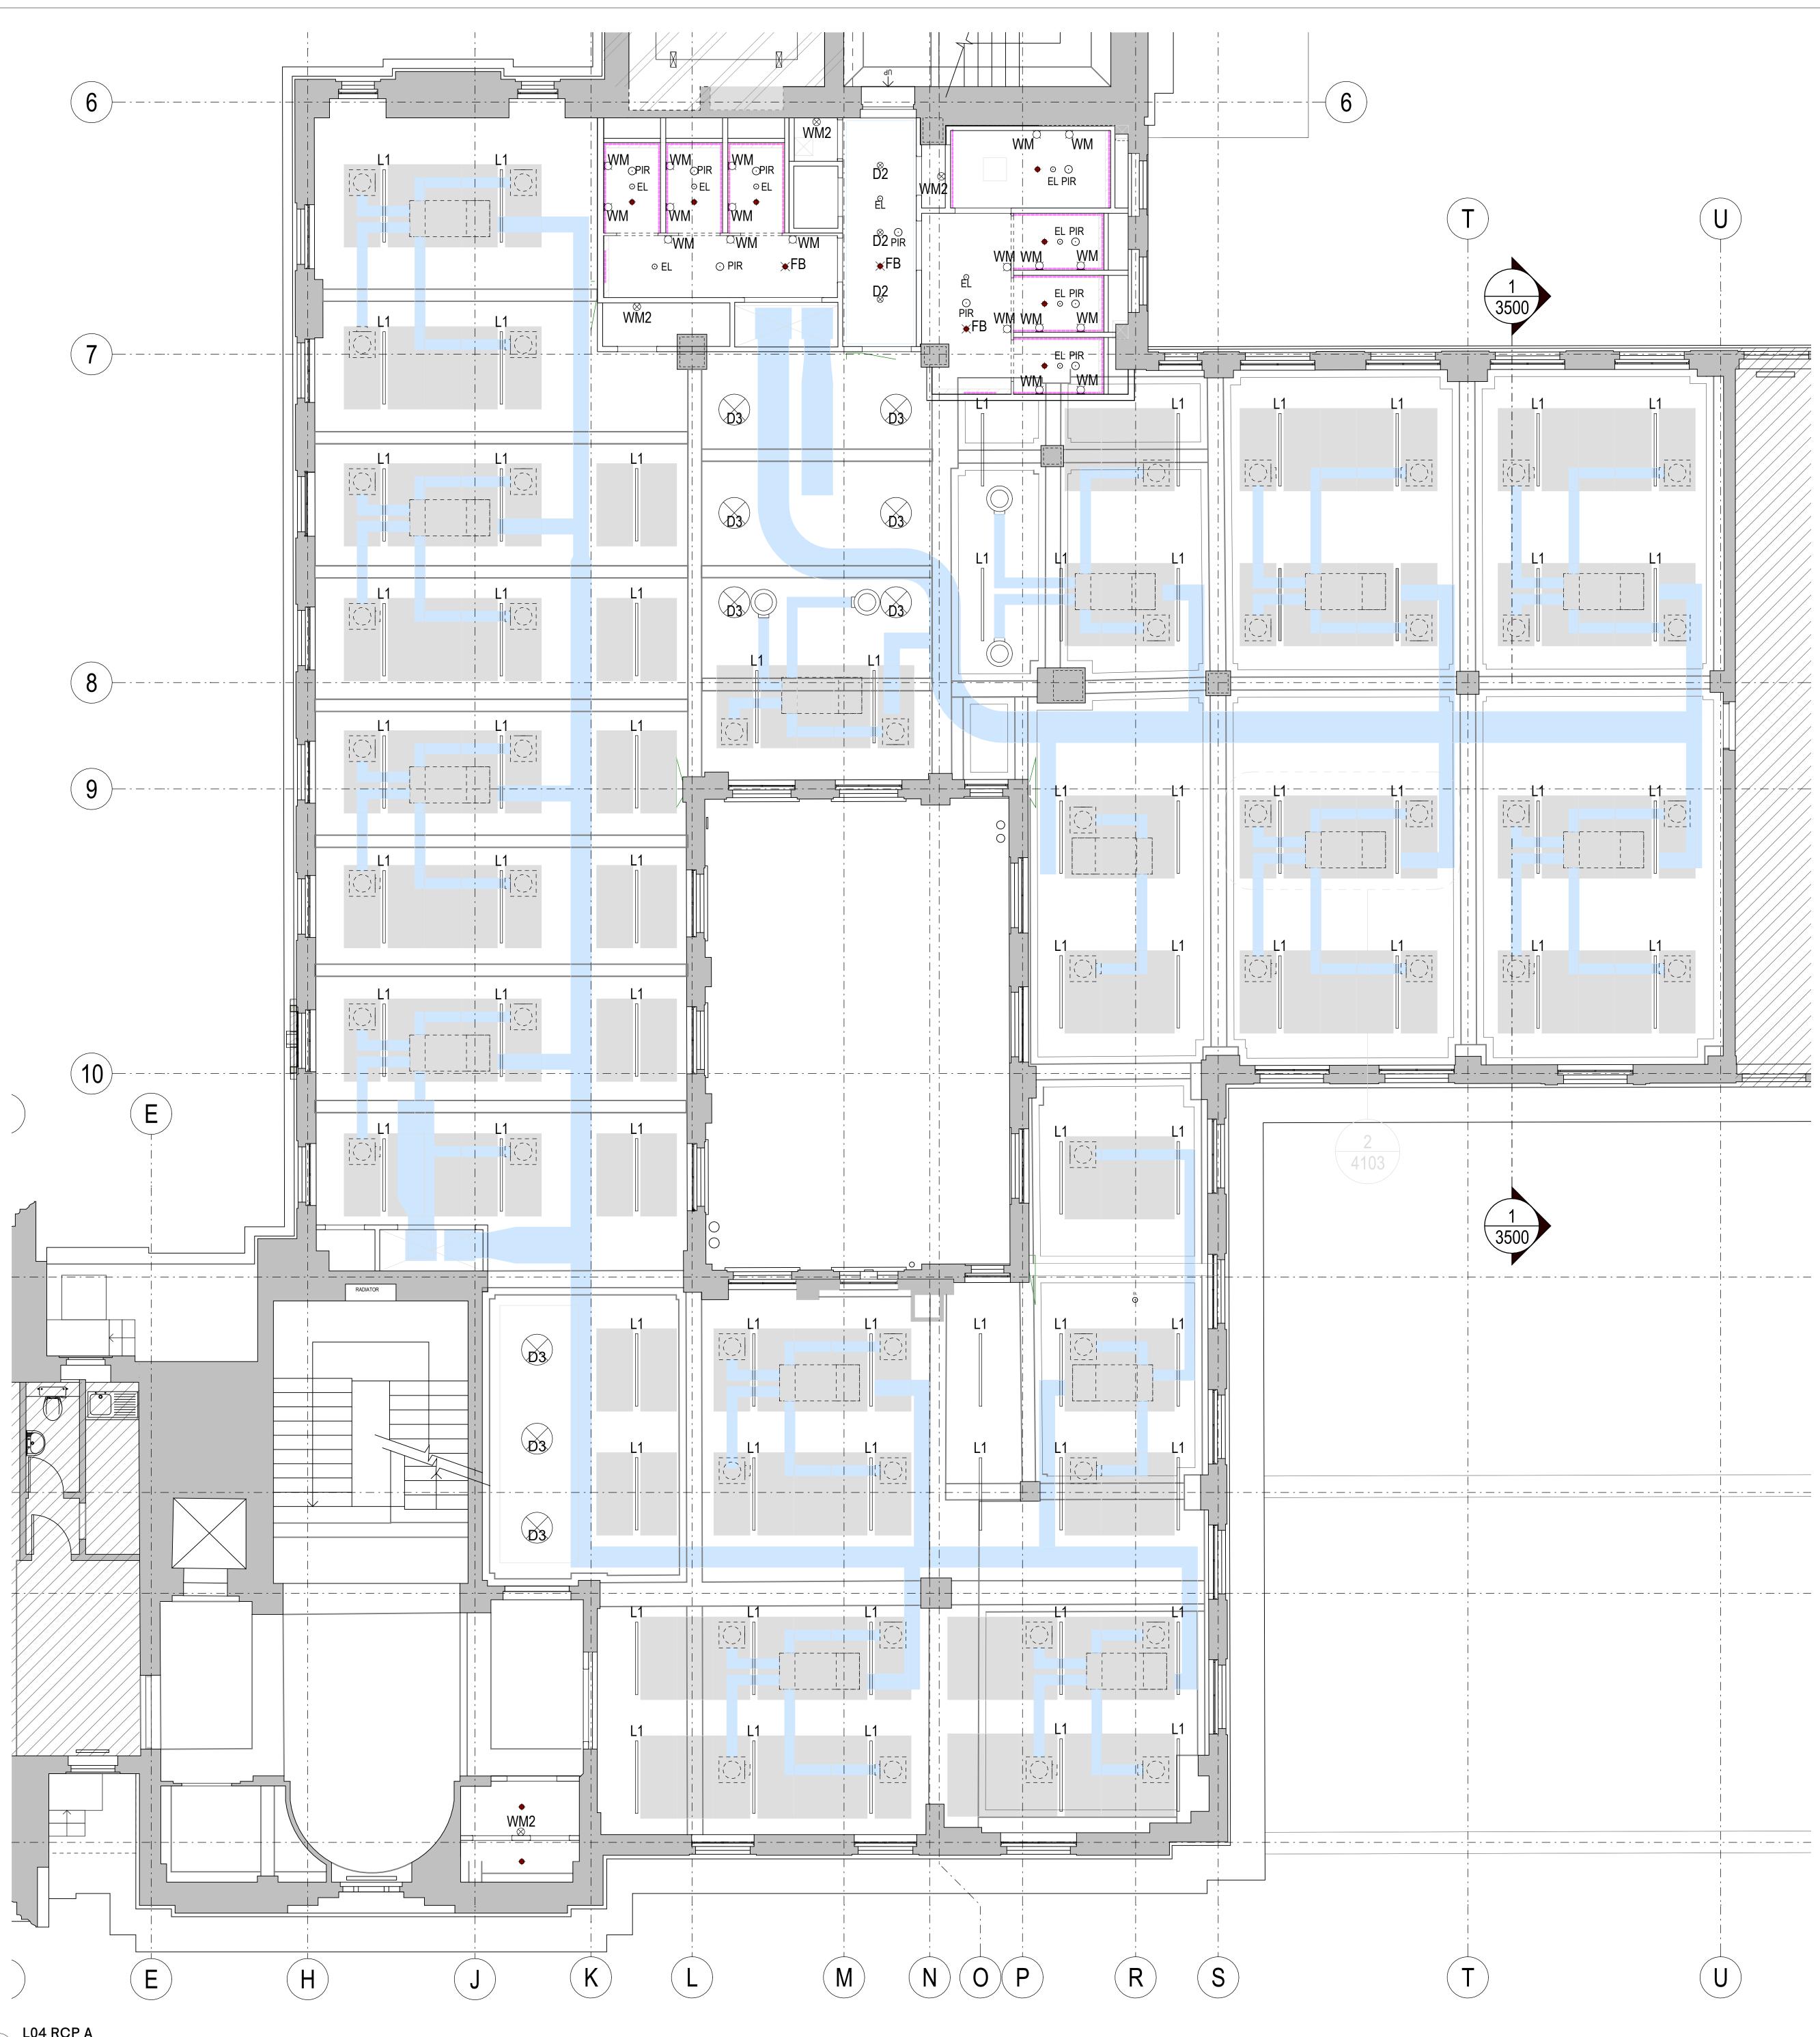

1 L04 RCP A

|                  | RCP KEY                                                                                                     |
|------------------|-------------------------------------------------------------------------------------------------------------|
|                  | <u>Ceilings</u>                                                                                             |
|                  | Perforated metal ceiling raft<br>SAS600                                                                     |
|                  | Access Panel                                                                                                |
| 2400             | Soffit/Ceiling level AFFL                                                                                   |
|                  | Batt Infill                                                                                                 |
|                  | Lighting Fixtures                                                                                           |
| L1               | Suspended Linear Luminaires<br>(integrated PIR) -<br>refer to Service Engineer                              |
| $\otimes$        | Surface mounted/suspended<br>Cylindrical Luminaire -<br>refer to Services Engineer                          |
| $\otimes$        | Recessed Single Luminaire -<br>refer to Services Engineer                                                   |
| $\bigotimes$     | Pendant Feature Luminaire -<br>refer to Services Engineer                                                   |
| Ø                | Pendant Feature Luminaire -<br>refer to Services Engineer                                                   |
| Ø                | Wall Mounted Luminaire                                                                                      |
| $\boxtimes$      | Wall Mounted Back of House<br>Luminaire                                                                     |
|                  | WM LED Strip Light - Refer to<br>8260 series                                                                |
| $\square$        | New spotlights track mounted                                                                                |
|                  | Mechanical Equipment                                                                                        |
| 4 — ┐<br>= Ҷ _ ┘ | Fan Coil Unit - refer to<br>Services Engineer                                                               |
| $\bigcirc$       | Circular Swirl Diffuser -<br>refer to Services Engineer                                                     |
| $\bigcirc$       | Impulse Diffuser above Raft<br>Ceiling -<br>refer to Services Engineer                                      |
|                  | Intake ducts - refer to<br>Services Engineer                                                                |
|                  | Extract ducts - refer to<br>Services Engineer                                                               |
|                  | <u>Electrical &amp; Fire Safety</u><br>Equipment                                                            |
|                  | Presense detector - refer to<br>Services Engineer                                                           |
| () EL            | Emergency light - refer to<br>Services Engineer                                                             |
| •                | Smoke Detector - refer to<br>Services Engineer                                                              |
| ∭ ГВ             | Smoke Detector with Sounder<br>and Beacon -<br>refer to Services Engineer                                   |
|                  | <u>Note:</u><br>All exposed MEP services<br>should be sprayed to RAL<br>TBC.<br>Refer to MEP specification. |

| 0 0.5M 1M 2.5M                          | 1 5M         |
|-----------------------------------------|--------------|
| able partne                             | ers          |
| <sup>job title</sup><br>Tavistock House |              |
| drawing title<br>L04 RCP                |              |
| scale As indicated @A0                  |              |
| status Project Status                   | job no. 1061 |
| drawing no.                             | revision     |
| 1061-0503                               |              |