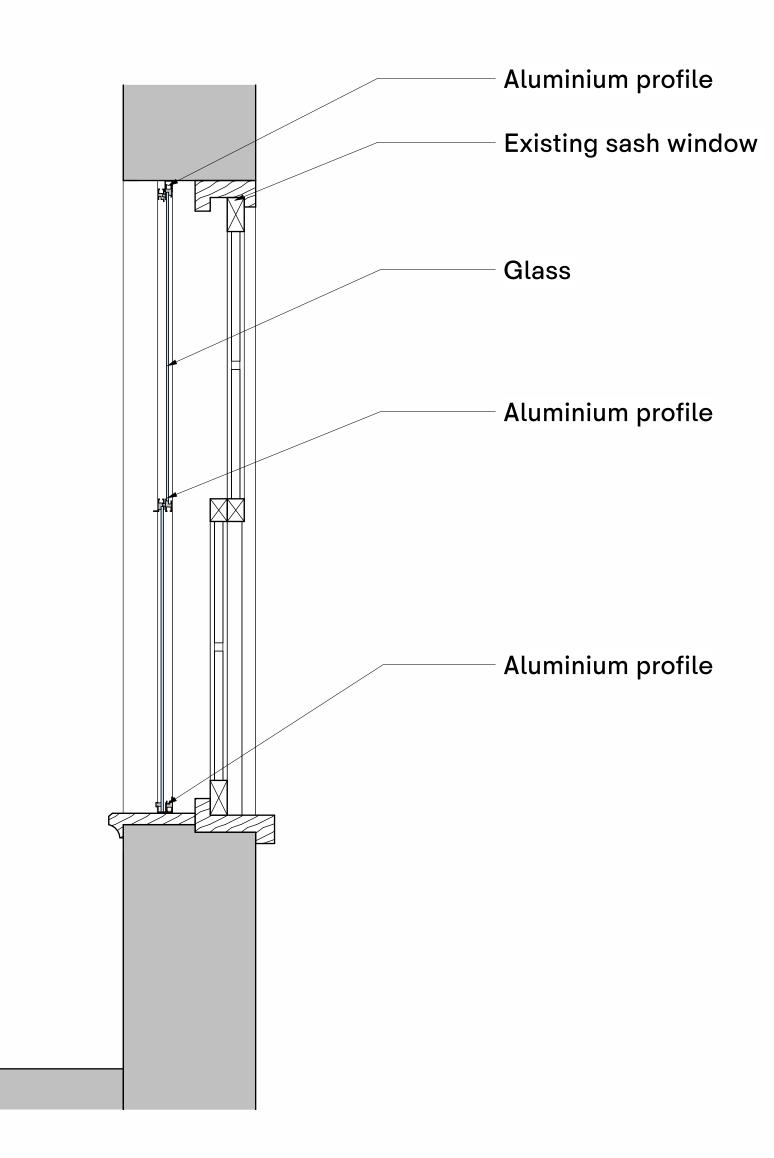

Existing sash window

– Aluminium profile

4 Window Elevation

3 Window Section

| 0 1M 2M 5M               | 10M          |  |
|--------------------------|--------------|--|
|                          |              |  |
| SCALE: 1:100 @ A1        |              |  |
|                          |              |  |
|                          |              |  |
| abla narta               |              |  |
| able partne              | 315          |  |
| hello@ablepartners.co.uk |              |  |
|                          |              |  |
| job title                |              |  |
| Tavistock House          |              |  |
|                          |              |  |
|                          |              |  |
| drawing title            |              |  |
| Secondary Window Details |              |  |
|                          |              |  |
| scale 1:10 @A0           |              |  |
| status Project Status    | job no. 1061 |  |
| drawing no.              | revisi       |  |
| 1061-1200                |              |  |
|                          |              |  |
|                          |              |  |