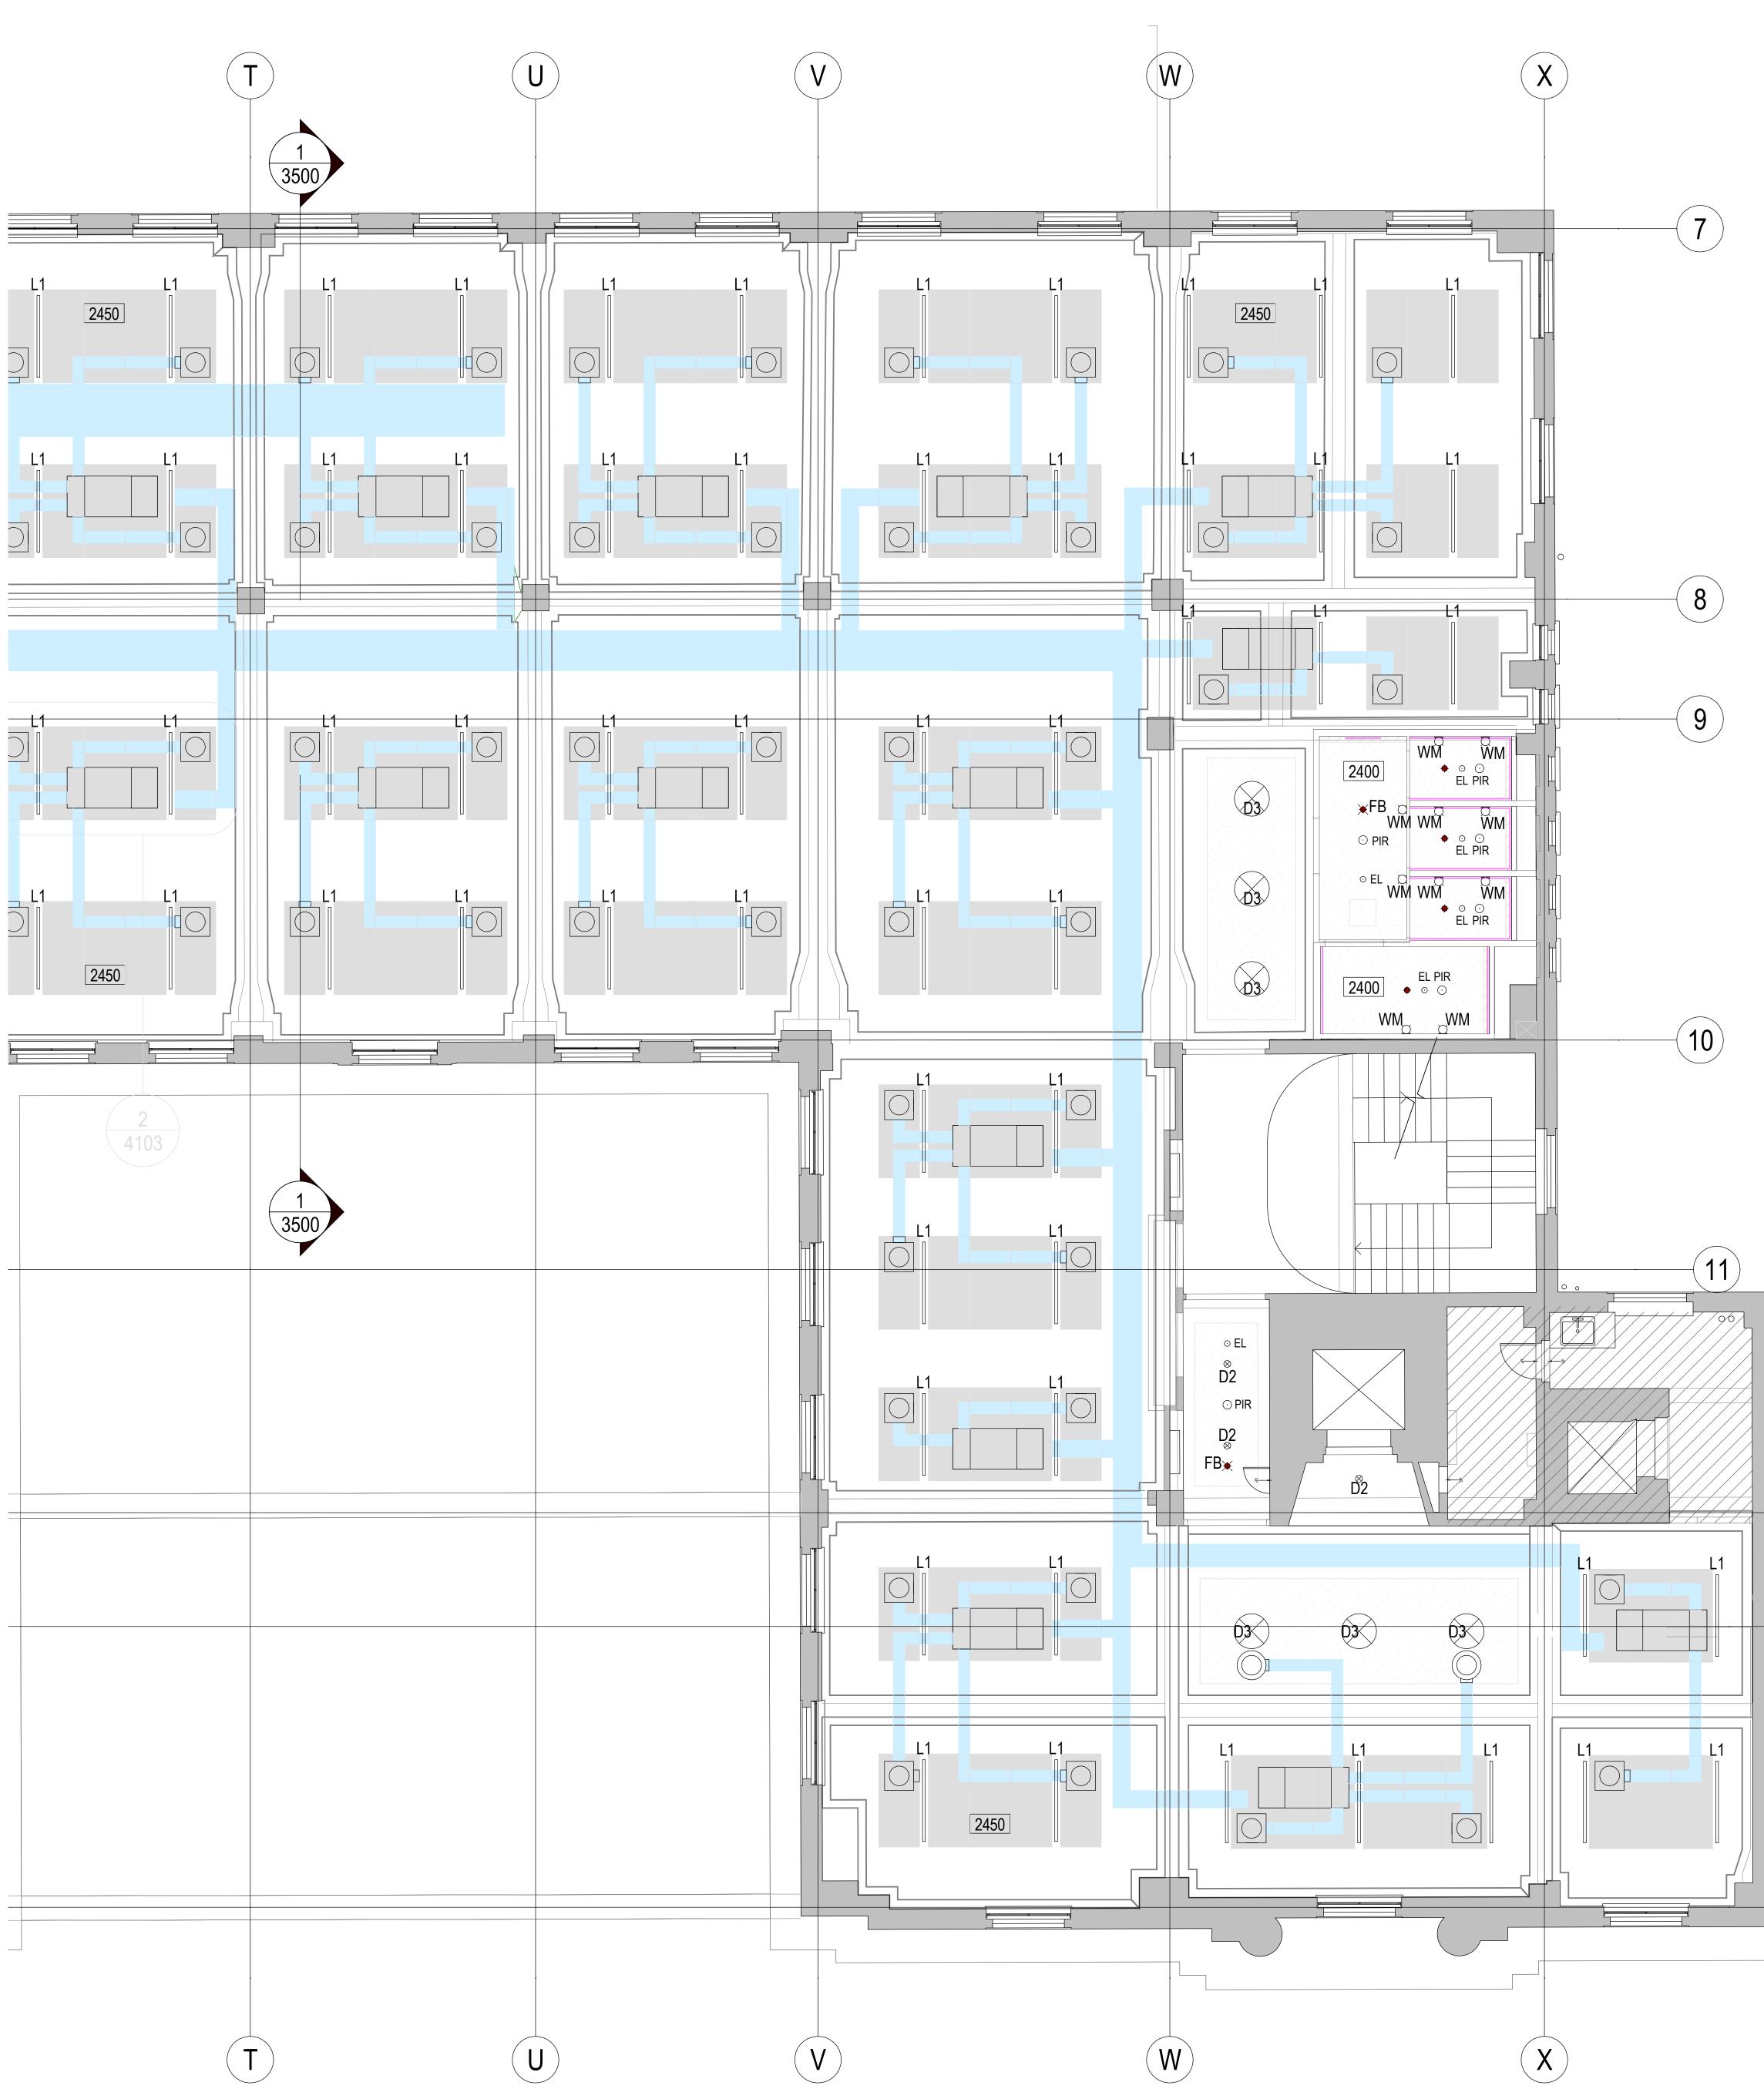

6

14

|                                       | RCP KEY                                                                            |
|---------------------------------------|------------------------------------------------------------------------------------|
|                                       | <u>Ceilings</u>                                                                    |
|                                       | Perforated metal ceiling raft<br>SAS600                                            |
|                                       | Access Panel                                                                       |
| 2400                                  | Soffit/Ceiling level AFFL                                                          |
|                                       | Batt Infill                                                                        |
|                                       | Lighting Fixtures                                                                  |
| L1                                    | Suspended Linear Luminaires<br>(integrated PIR) -<br>refer to Service Engineer     |
| $\otimes$                             | Surface mounted/suspended<br>Cylindrical Luminaire -<br>refer to Services Engineer |
| $\otimes$                             | Recessed Single Luminaire - refer to Services Engineer                             |
| $\otimes$                             | Pendant Feature Luminaire -<br>refer to Services Engineer                          |
| Ø                                     | Pendant Feature Luminaire -<br>refer to Services Engineer                          |
| Ø                                     | Wall Mounted Luminaire                                                             |
| $\boxtimes$                           | Wall Mounted Back of House<br>Luminaire                                            |
|                                       | WM LED Strip Light - Refer to<br>8260 series                                       |
|                                       | New spotlights track mounted                                                       |
|                                       | Mechanical Equipment                                                               |
| - − ۲ <mark>۱</mark> − ۲<br>= =۲' − ۲ | Fan Coil Unit - refer to<br>Services Engineer                                      |
| $\bigcirc$                            | Circular Swirl Diffuser - refer to Services Engineer                               |
| Õ                                     | Impulse Diffuser above Raft<br>Ceiling -<br>refer to Services Engineer             |
|                                       | Intake ducts - refer to<br>Services Engineer                                       |
|                                       | Extract ducts - refer to<br>Services Engineer                                      |
|                                       | <u>Electrical &amp; Fire Safety</u><br>Equipment                                   |
|                                       | Presense detector - refer to<br>Services Engineer                                  |
| O EL                                  | Emergency light - refer to<br>Services Engineer                                    |
| ÷                                     | Smoke Detector - refer to<br>Services Engineer                                     |
|                                       |                                                                                    |

Smoke Detector with Sounder and Beacon refer to Services Engineer <u>Note:</u>

<u>Note:</u> All exposed MEP services should be sprayed to RAL TBC. Refer to MEP specification.

| 0 0.5M 1M 2.5M                          | и 5M         |     |
|-----------------------------------------|--------------|-----|
| able partne<br>hello@ablepartners.co.uk | ərs          |     |
| job title<br>Tavistock House            |              |     |
| drawing title<br>L03 RCP B              |              |     |
| scale As indicated @A0                  |              |     |
| status Project Status                   | job no. 1061 |     |
| drawing no.                             | revis        | sio |
| 1061-0502                               |              |     |