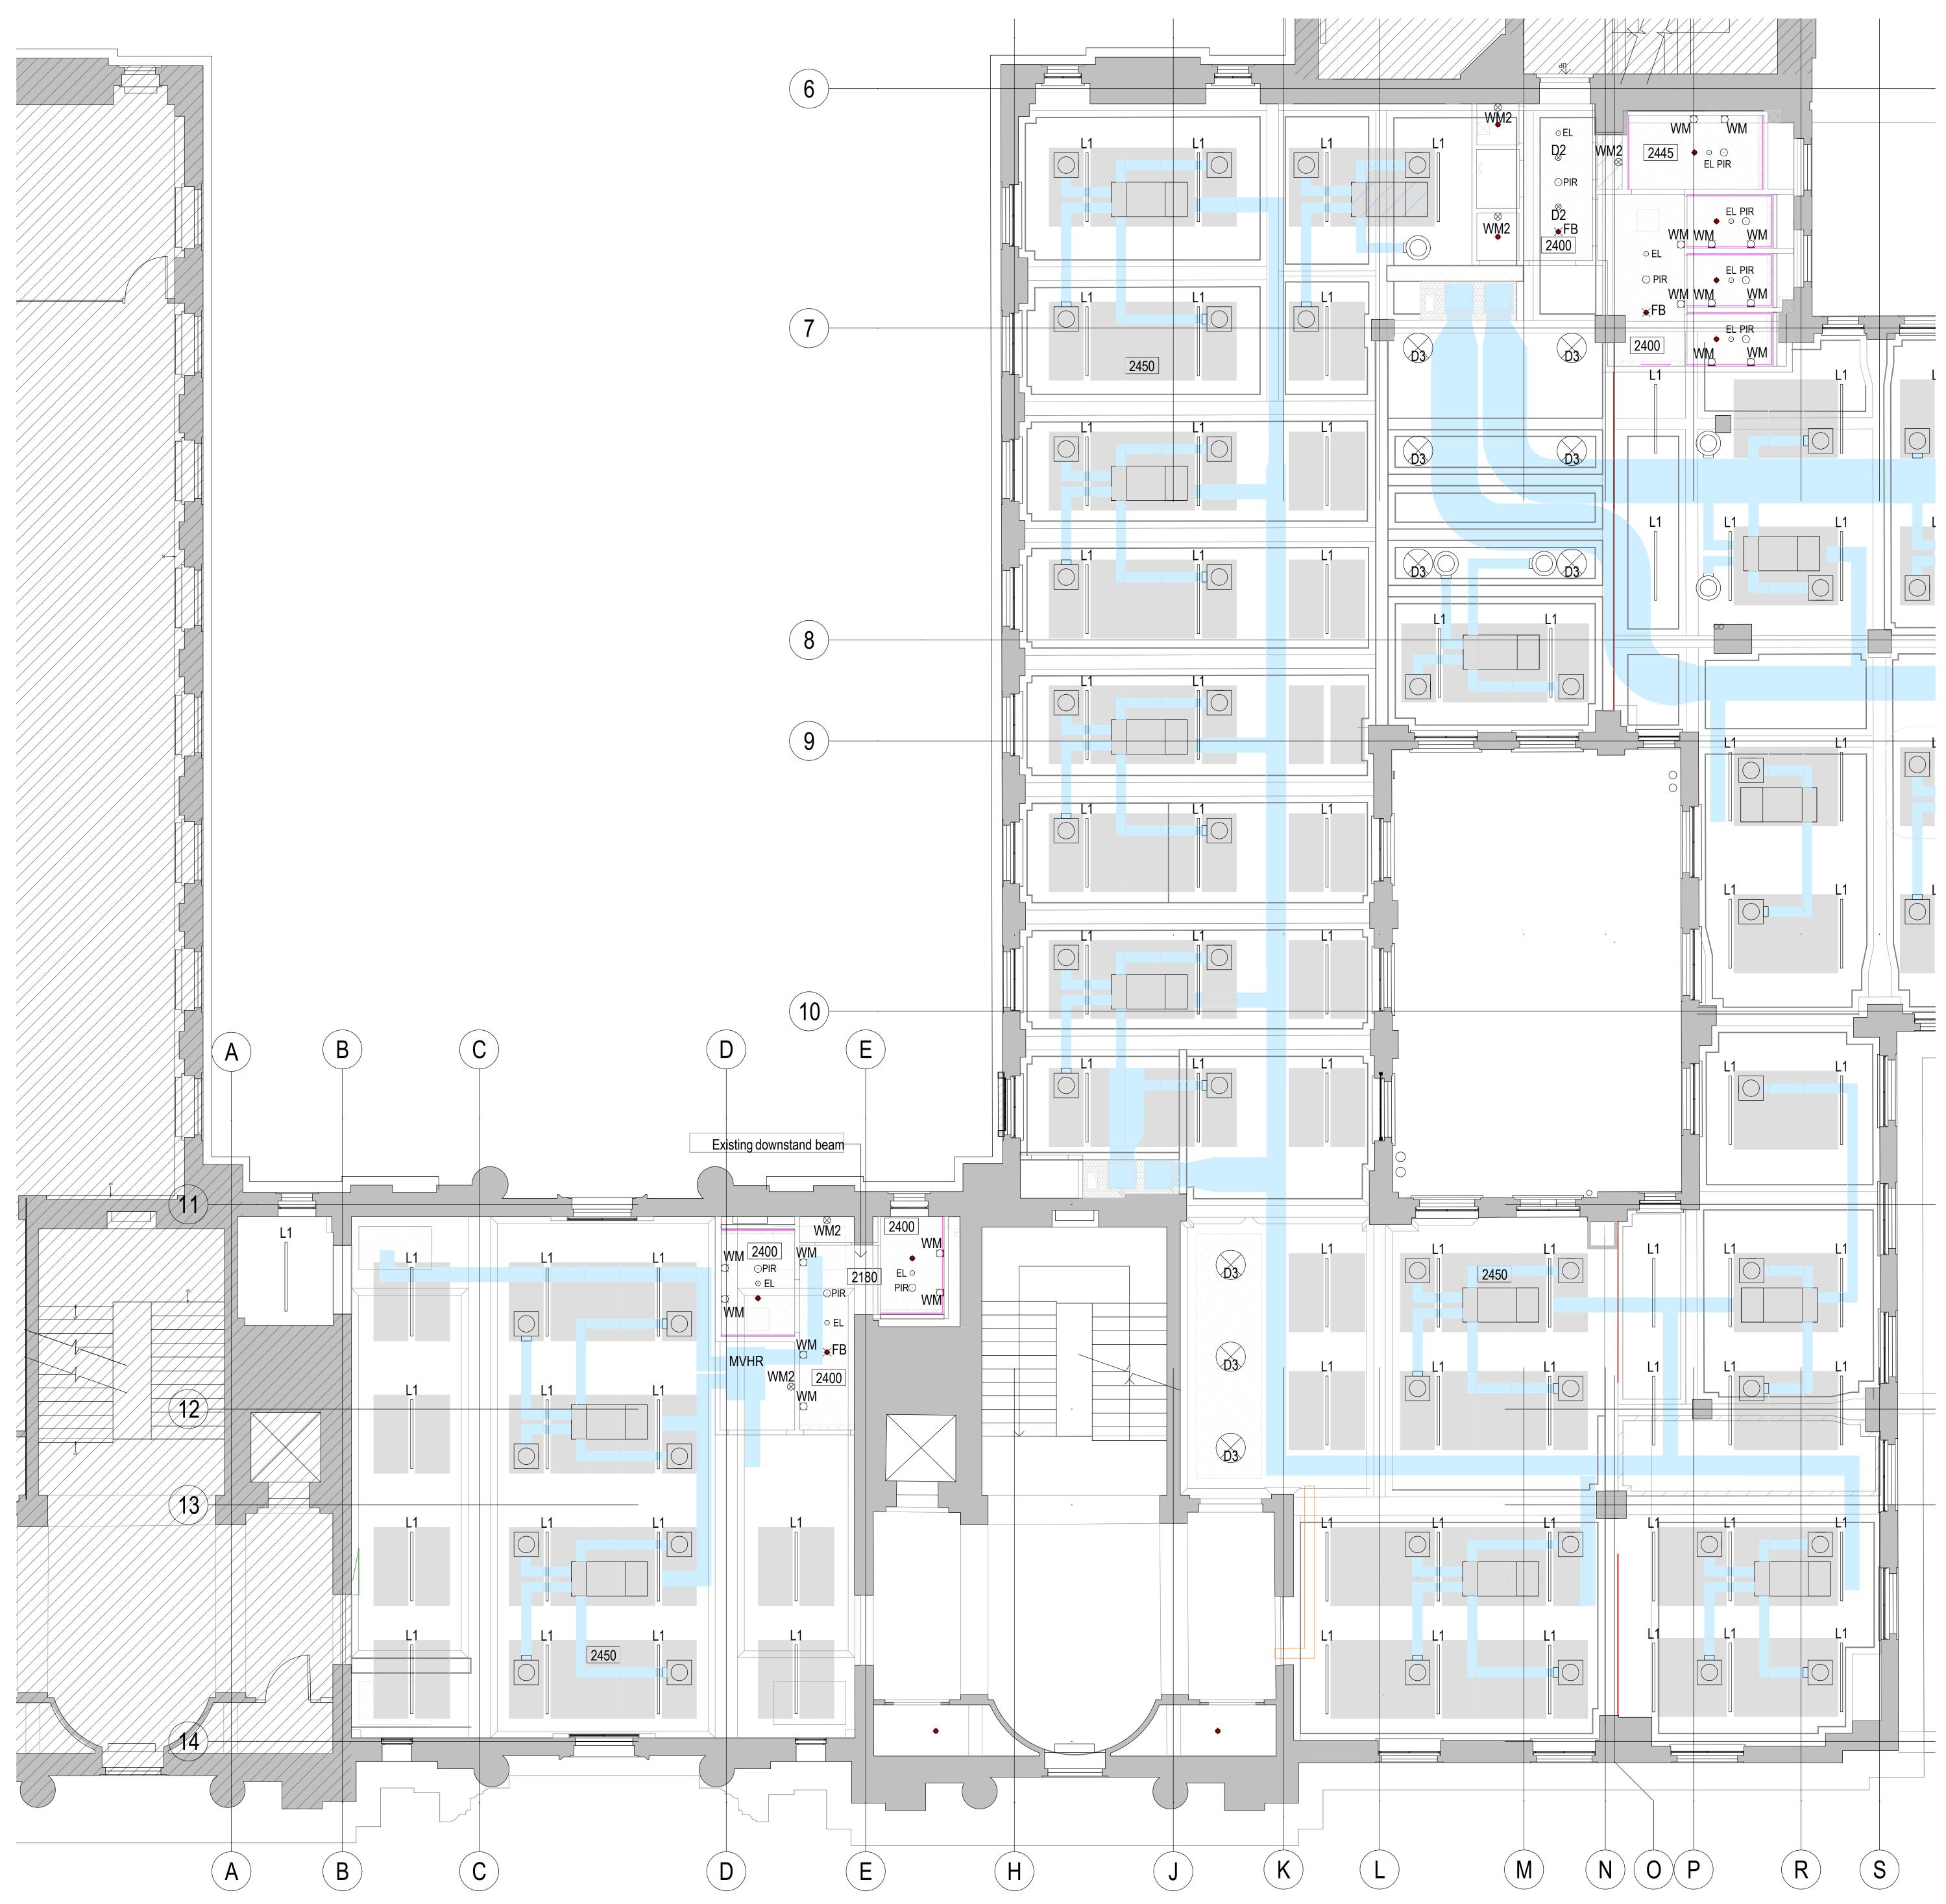

|                               | RCP KEY                                                                            |
|-------------------------------|------------------------------------------------------------------------------------|
|                               | <u>Ceilings</u>                                                                    |
|                               | Perforated metal ceiling raft SAS600                                               |
|                               | Access Panel                                                                       |
| 2400                          | Soffit/Ceiling level AFFL                                                          |
|                               | Batt Infill                                                                        |
|                               | Lighting Fixtures                                                                  |
| L1                            | Suspended Linear Luminaires<br>(integrated PIR) -<br>refer to Service Engineer     |
| $\otimes$                     | Surface mounted/suspended<br>Cylindrical Luminaire -<br>refer to Services Engineer |
| $\otimes$                     | Recessed Single Luminaire - refer to Services Engineer                             |
| $\bigotimes$                  | Pendant Feature Luminaire -<br>refer to Services Engineer                          |
| Ø                             | Pendant Feature Luminaire -<br>refer to Services Engineer                          |
| Ø                             | Wall Mounted Luminaire                                                             |
| $\boxtimes$                   | Wall Mounted Back of House<br>Luminaire                                            |
|                               | WM LED Strip Light - Refer to 8260 series                                          |
| $\ge$                         | New spotlights track mounted                                                       |
|                               | Mechanical Equipment                                                               |
| ר – <sup>ו</sup> א<br>= בעי ע | Fan Coil Unit - refer to<br>Services Engineer                                      |
| $\bigcirc$                    | Circular Swirl Diffuser -<br>refer to Services Engineer                            |
| $\bigcirc$                    | Impulse Diffuser above Raft<br>Ceiling -<br>refer to Services Engineer             |
|                               | Intake ducts - refer to<br>Services Engineer                                       |
|                               | Extract ducts - refer to<br>Services Engineer                                      |
|                               | <u>Electrical &amp; Fire Safety</u><br>Equipment                                   |
|                               | Presense detector - refer to<br>Services Engineer                                  |
| O EL                          | Emergency light - refer to<br>Services Engineer                                    |
| <b>.</b>                      | Smoke Detector - refer to<br>Services Engineer                                     |
| €гв                           | Smoke Detector with Sounder<br>and Beacon -<br>refer to Services Engineer          |

<u>Note:</u> All exposed MEP services should be sprayed to RAL TBC. Refer to MEP specification.

| 0 0.5M 1M 2.5M<br>SCALE: 1:50 @ A1      | И 5М         |
|-----------------------------------------|--------------|
| able partne<br>hello@ablepartners.co.uk | ərs          |
| <sup>job title</sup><br>Tavistock House |              |
| drawing title<br>L03 RCP A              |              |
| scale As indicated @A0                  |              |
| status Project Status                   | job no. 1061 |
| drawing no.                             | revisio      |