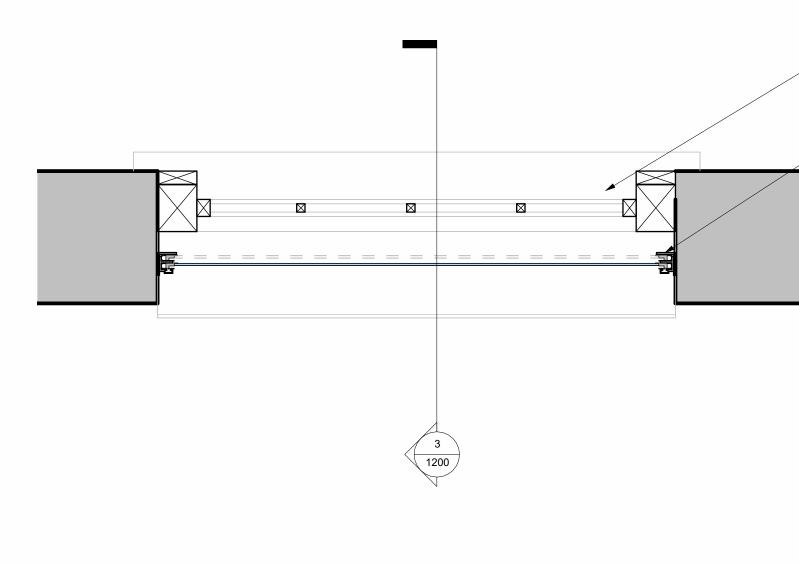

Existing sash window

– Aluminium profile

4 Window Elevation

3 Window Section

| 0 1M 2M 5M               | 10M          |  |
|--------------------------|--------------|--|
|                          |              |  |
| SCALE: 1:100 @ A1        |              |  |
|                          |              |  |
|                          |              |  |
| abla narta               |              |  |
| able partne              | 315          |  |
| hello@ablepartners.co.uk |              |  |
|                          |              |  |
| job title                |              |  |
| Tavistock House          |              |  |
|                          |              |  |
|                          |              |  |
| drawing title            |              |  |
| Secondary Window Details |              |  |
|                          |              |  |
| scale 1:10 @A0           |              |  |
| status Project Status    | job no. 1061 |  |
| drawing no.              | revisi       |  |
| 1061-1200                |              |  |
|                          |              |  |
|                          |              |  |