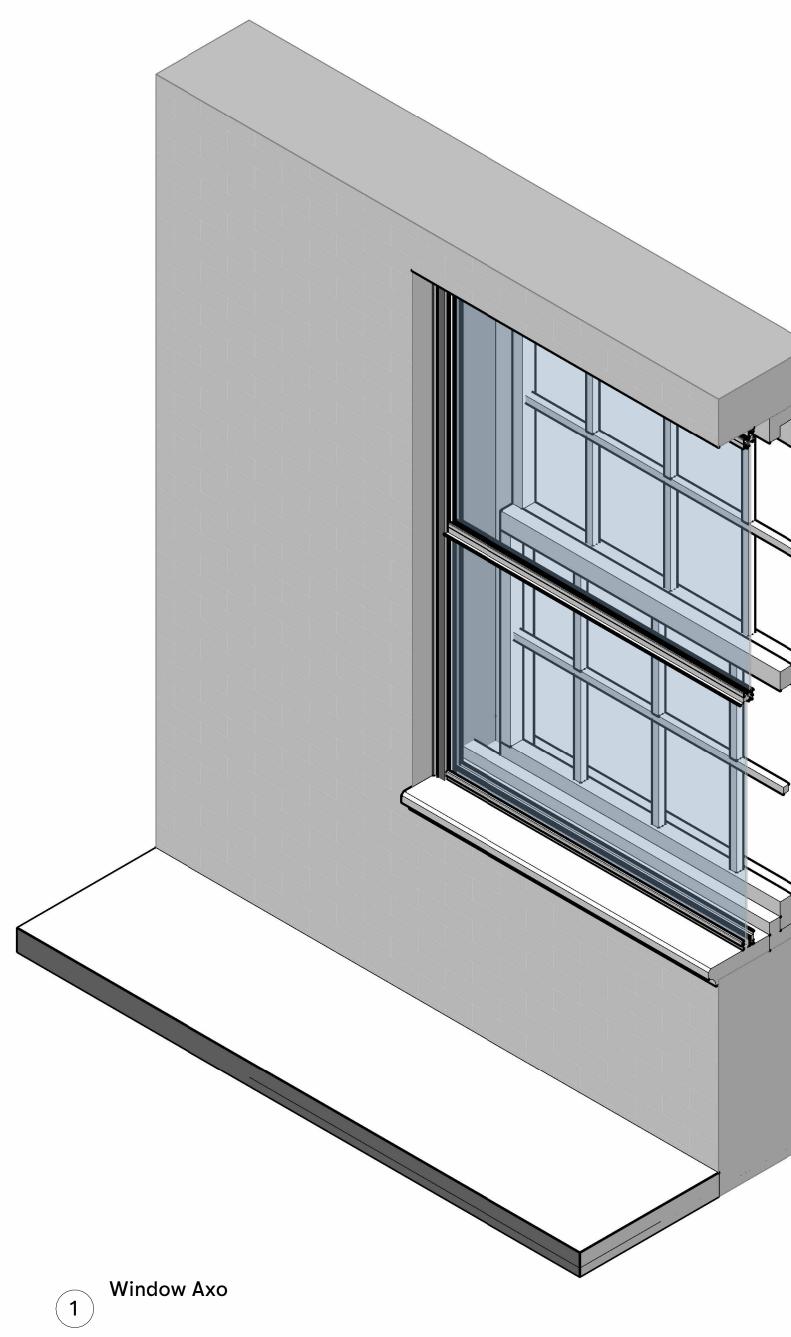

Existing sash window

– Aluminium profile

4 Window Elevation

3 Window Section

| 0 1M 2M 5M               | 10M          |  |
|--------------------------|--------------|--|
|                          |              |  |
| SCALE: 1:100 @ A1        |              |  |
|                          |              |  |
|                          |              |  |
| abla narta               |              |  |
| able partne              | 315          |  |
| hello@ablepartners.co.uk |              |  |
|                          |              |  |
| job title                |              |  |
| Tavistock House          |              |  |
|                          |              |  |
|                          |              |  |
| drawing title            |              |  |
| Secondary Window Details |              |  |
|                          |              |  |
| scale 1:10 @A0           |              |  |
| status Project Status    | job no. 1061 |  |
| drawing no.              | revisi       |  |
| 1061-1200                |              |  |
|                          |              |  |
|                          |              |  |