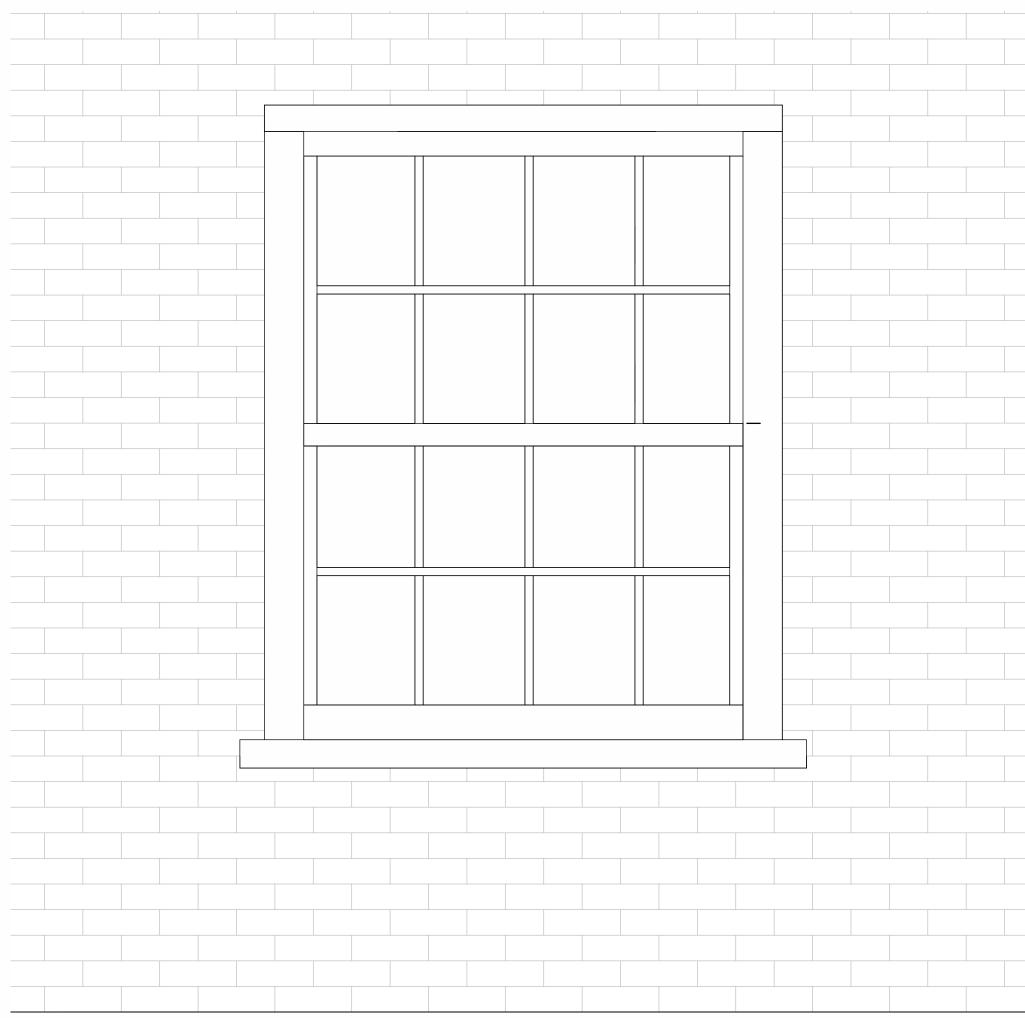

Existing sash window

– Aluminium profile

4 Window Elevation

3 Window Section

| 0 1M 2M 5M               | 10M          |  |
|--------------------------|--------------|--|
|                          |              |  |
| SCALE: 1:100 @ A1        |              |  |
|                          |              |  |
|                          |              |  |
| abla narta               |              |  |
| able partne              | 315          |  |
| hello@ablepartners.co.uk |              |  |
|                          |              |  |
| job title                |              |  |
| Tavistock House          |              |  |
|                          |              |  |
|                          |              |  |
| drawing title            |              |  |
| Secondary Window Details |              |  |
|                          |              |  |
| scale 1:10 @A0           |              |  |
| status Project Status    | job no. 1061 |  |
| drawing no.              | revisi       |  |
| 1061-1200                |              |  |
|                          |              |  |
|                          |              |  |