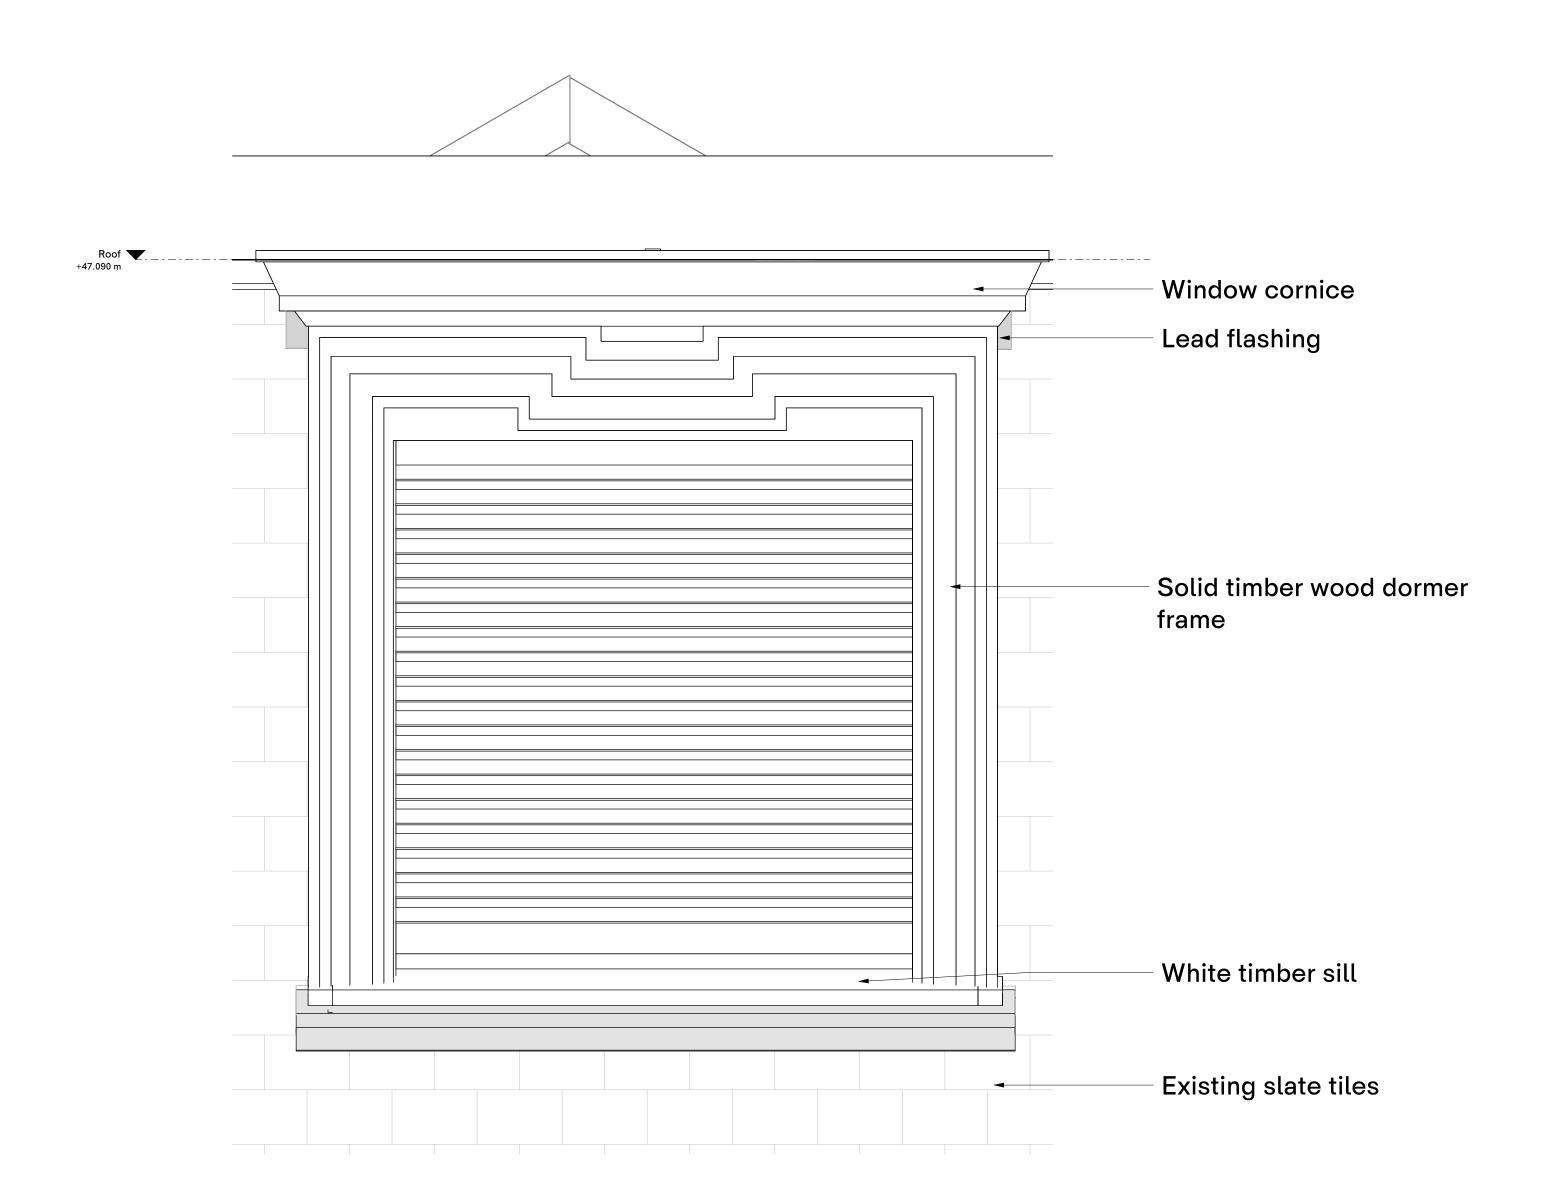

Fall to match existing

Fall to match existing

White timber sash window cornice

Timber battens

Steel beams

RAL 7015 State Grey metal louvers

Wire mesh

Solid white timber sill