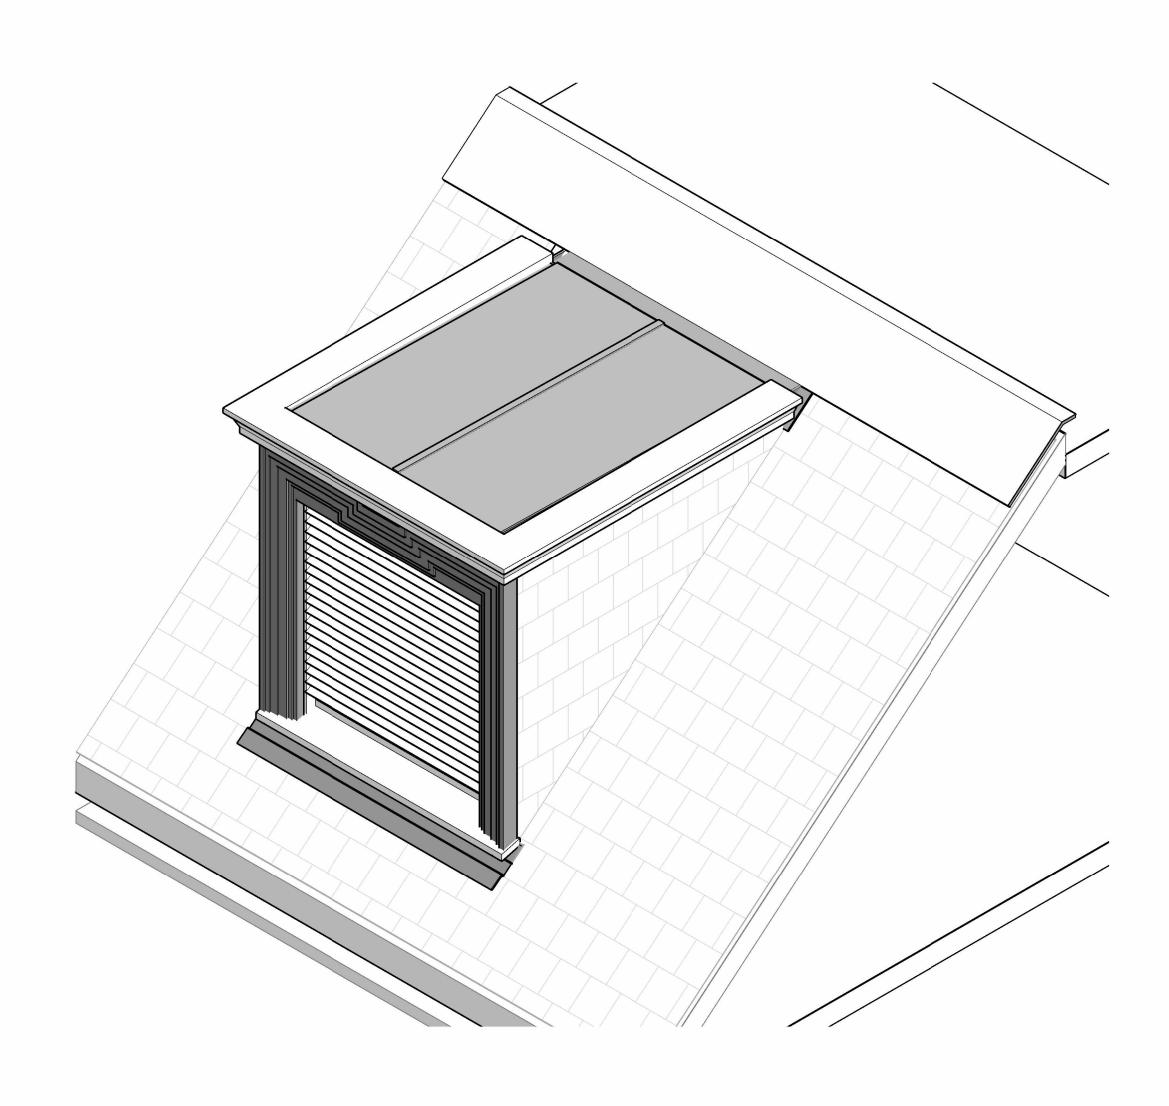

Fall to match existing

Fall to match existing

White timber sash window cornice

Timber battens

Steel beams

RAL 7015 State Grey metal louvers

Wire mesh

Solid white timber sill

Lead flashing

Existing state titles

Standing seam lead roof

1 1:10

Dormer Section

| SCALE: 1:10 @ A1 |  |
|------------------|--|
|                  |  |

| ab        | le partners        |
|-----------|--------------------|
| hello@a   | ablepartners.co.uk |
|           |                    |
| job title |                    |
|           |                    |