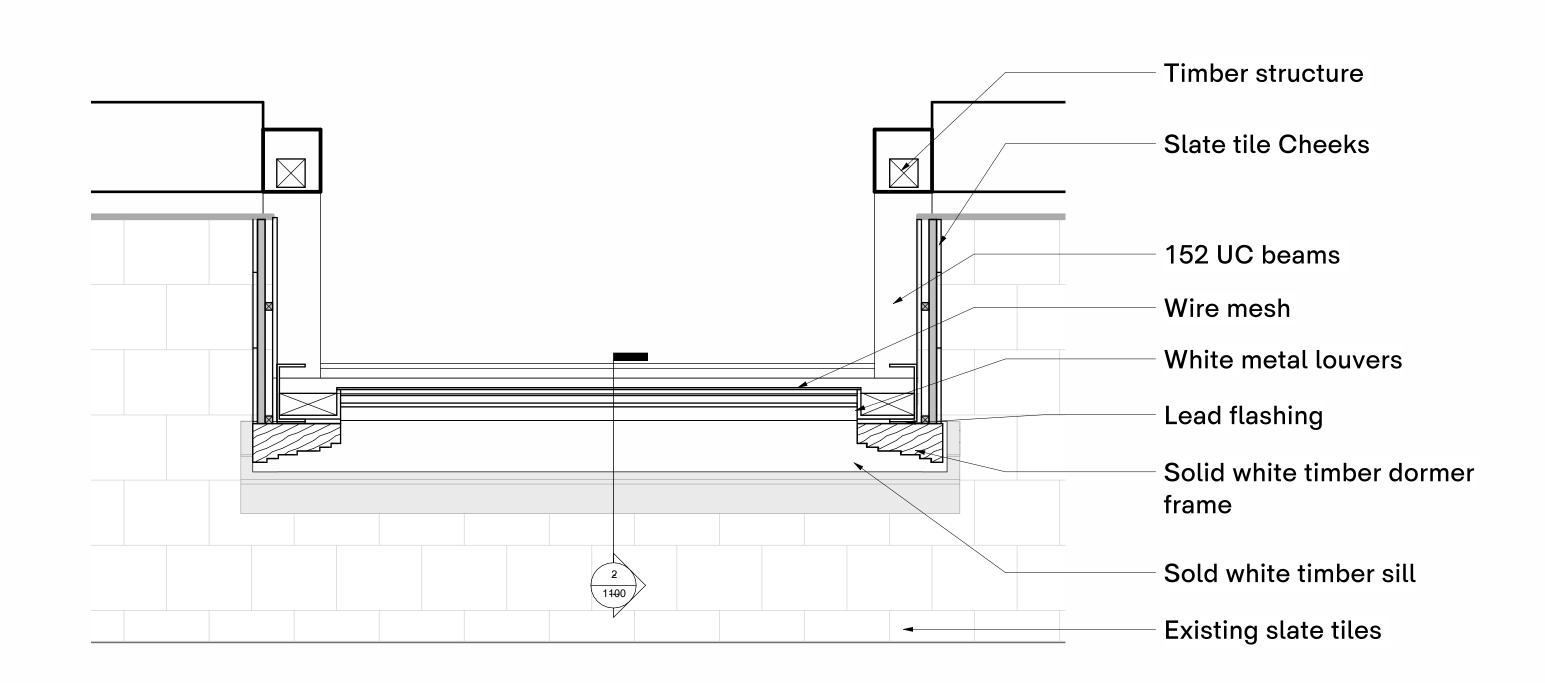

Fall to match existing

Fall to match existing

White timber sash window cornice

Timber battens

Steel beams

RAL 7015 State Grey metal louvers

Wire mesh

Solid white timber sill

Lead flashing

Existing state titles

Standing seam lead roof

1 1:10

Dormer Section

| SCALE: 1:10 @ A1 |  |
|------------------|--|
|                  |  |

| ab        | le partners        |
|-----------|--------------------|
| hello@a   | ablepartners.co.uk |
|           |                    |
| job title |                    |
|           |                    |