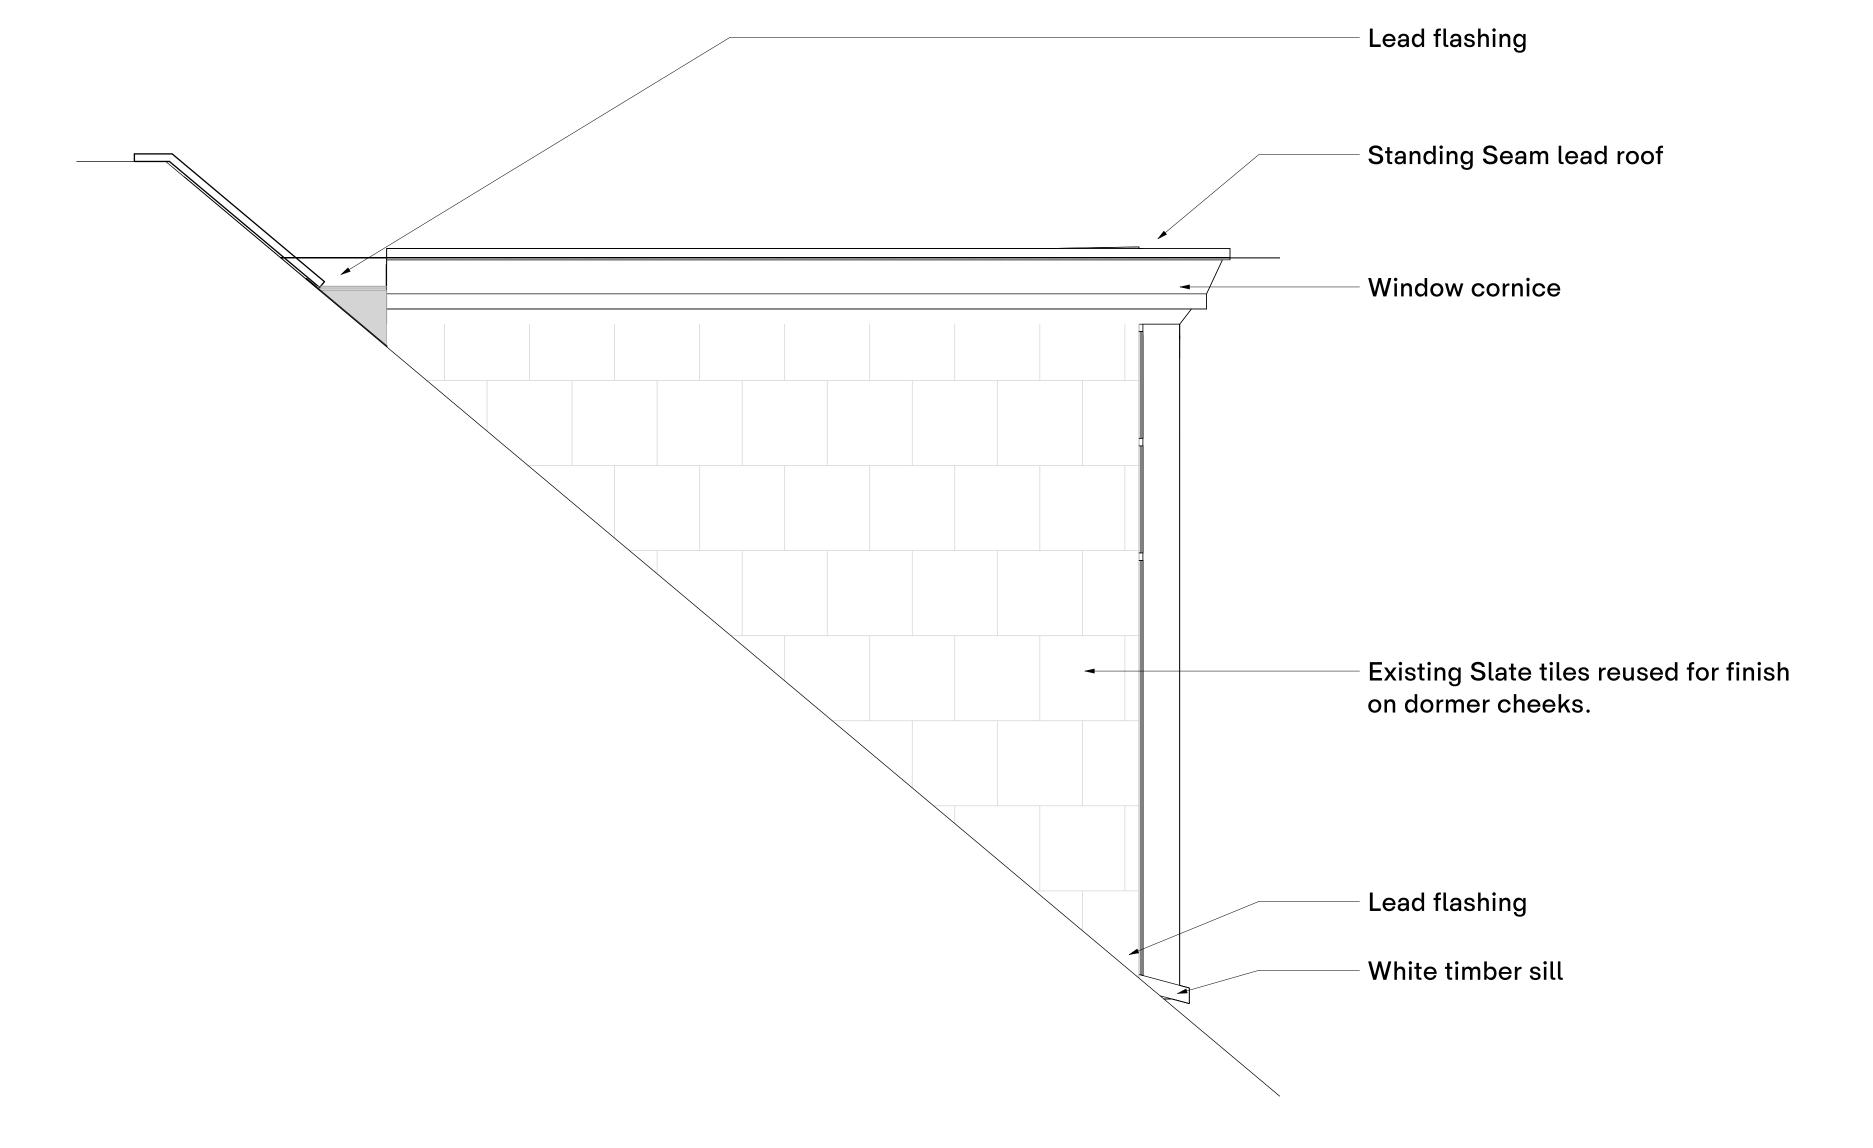

Lead flashing

Existing state titles

Standing seam lead roof

1 1:10

Dormer Section

| SCALE: 1:10 @ A1 |  |
|------------------|--|
|                  |  |

| ab        | le partners        |
|-----------|--------------------|
| hello@a   | ablepartners.co.uk |
|           |                    |
| job title |                    |
|           |                    |