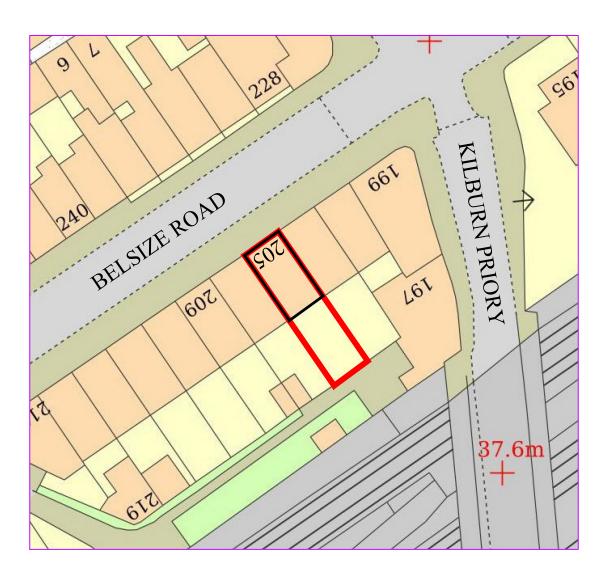

## ARCHWAY BUILDING CONSULTANCY

3RD FLOOR, THE NEWS BUILDING 3 LONDON BRIDGE STREET SE19SG TELEPHONE 07534964166 Email : Enquiries@Archwaybc.co.uk

Project

205 BELSIZE ROAD LONDON NW6 4AA

| drawn N.T.               | disk           |                     |  |  |
|--------------------------|----------------|---------------------|--|--|
| <sup>date</sup> 11.06.24 | scale<br>1:500 | scale<br>1:500 @ A3 |  |  |
| Title<br>BLOCK PLAN      |                |                     |  |  |
| 0437                     | 55             | 202                 |  |  |