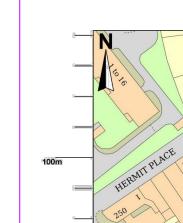

50m

40m

PH 250

+32,1m

Ν

## ARCHWAY BUILDING CONSULTANCY

HE ORL NO. D. El Sub Sta

BELSVEROAD

35.7m

KILBURN

100r

561

3RD FLOOR, THE NEWS BUILDING 3 LONDON BRIDGE STREET SE19SG TELEPHONE 07534964166 Email : Enquiries@Archwaybc.co.uk

Project

205 BELSIZE ROAD LONDON NW6 4AA

| drawn N.T.               | disk       |            |  |  |  |
|--------------------------|------------|------------|--|--|--|
| <sup>date</sup> 11.06.24 | scale<br>1 | :1250 @ A3 |  |  |  |
|                          | A N I      |            |  |  |  |
| LOCATION PLAN            |            |            |  |  |  |
| 0437                     | 55         | 201        |  |  |  |