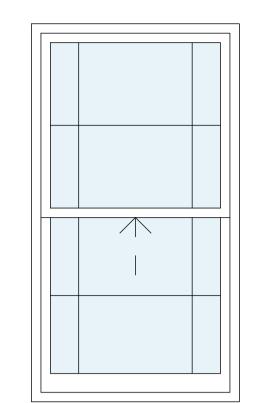

Window - w-05 Sash

Window/Door - w-13

Window - w-06 Sash

Window - w-07 Sash

Window - w-14 Sash

Window - w-15 Sash

Window - w-20 Sash