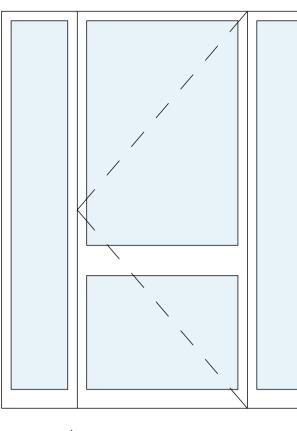

## Notes:

Existing windows are timber single glazed vertical sliding sash to the front, side & rear.

Window - w-05 Sash

Window/Door - w-13

Window - w-06 Sash

Window - w-07 Sash

Window - w-14 Sash

Window - w-15 Sash

Window - w-20 Sash