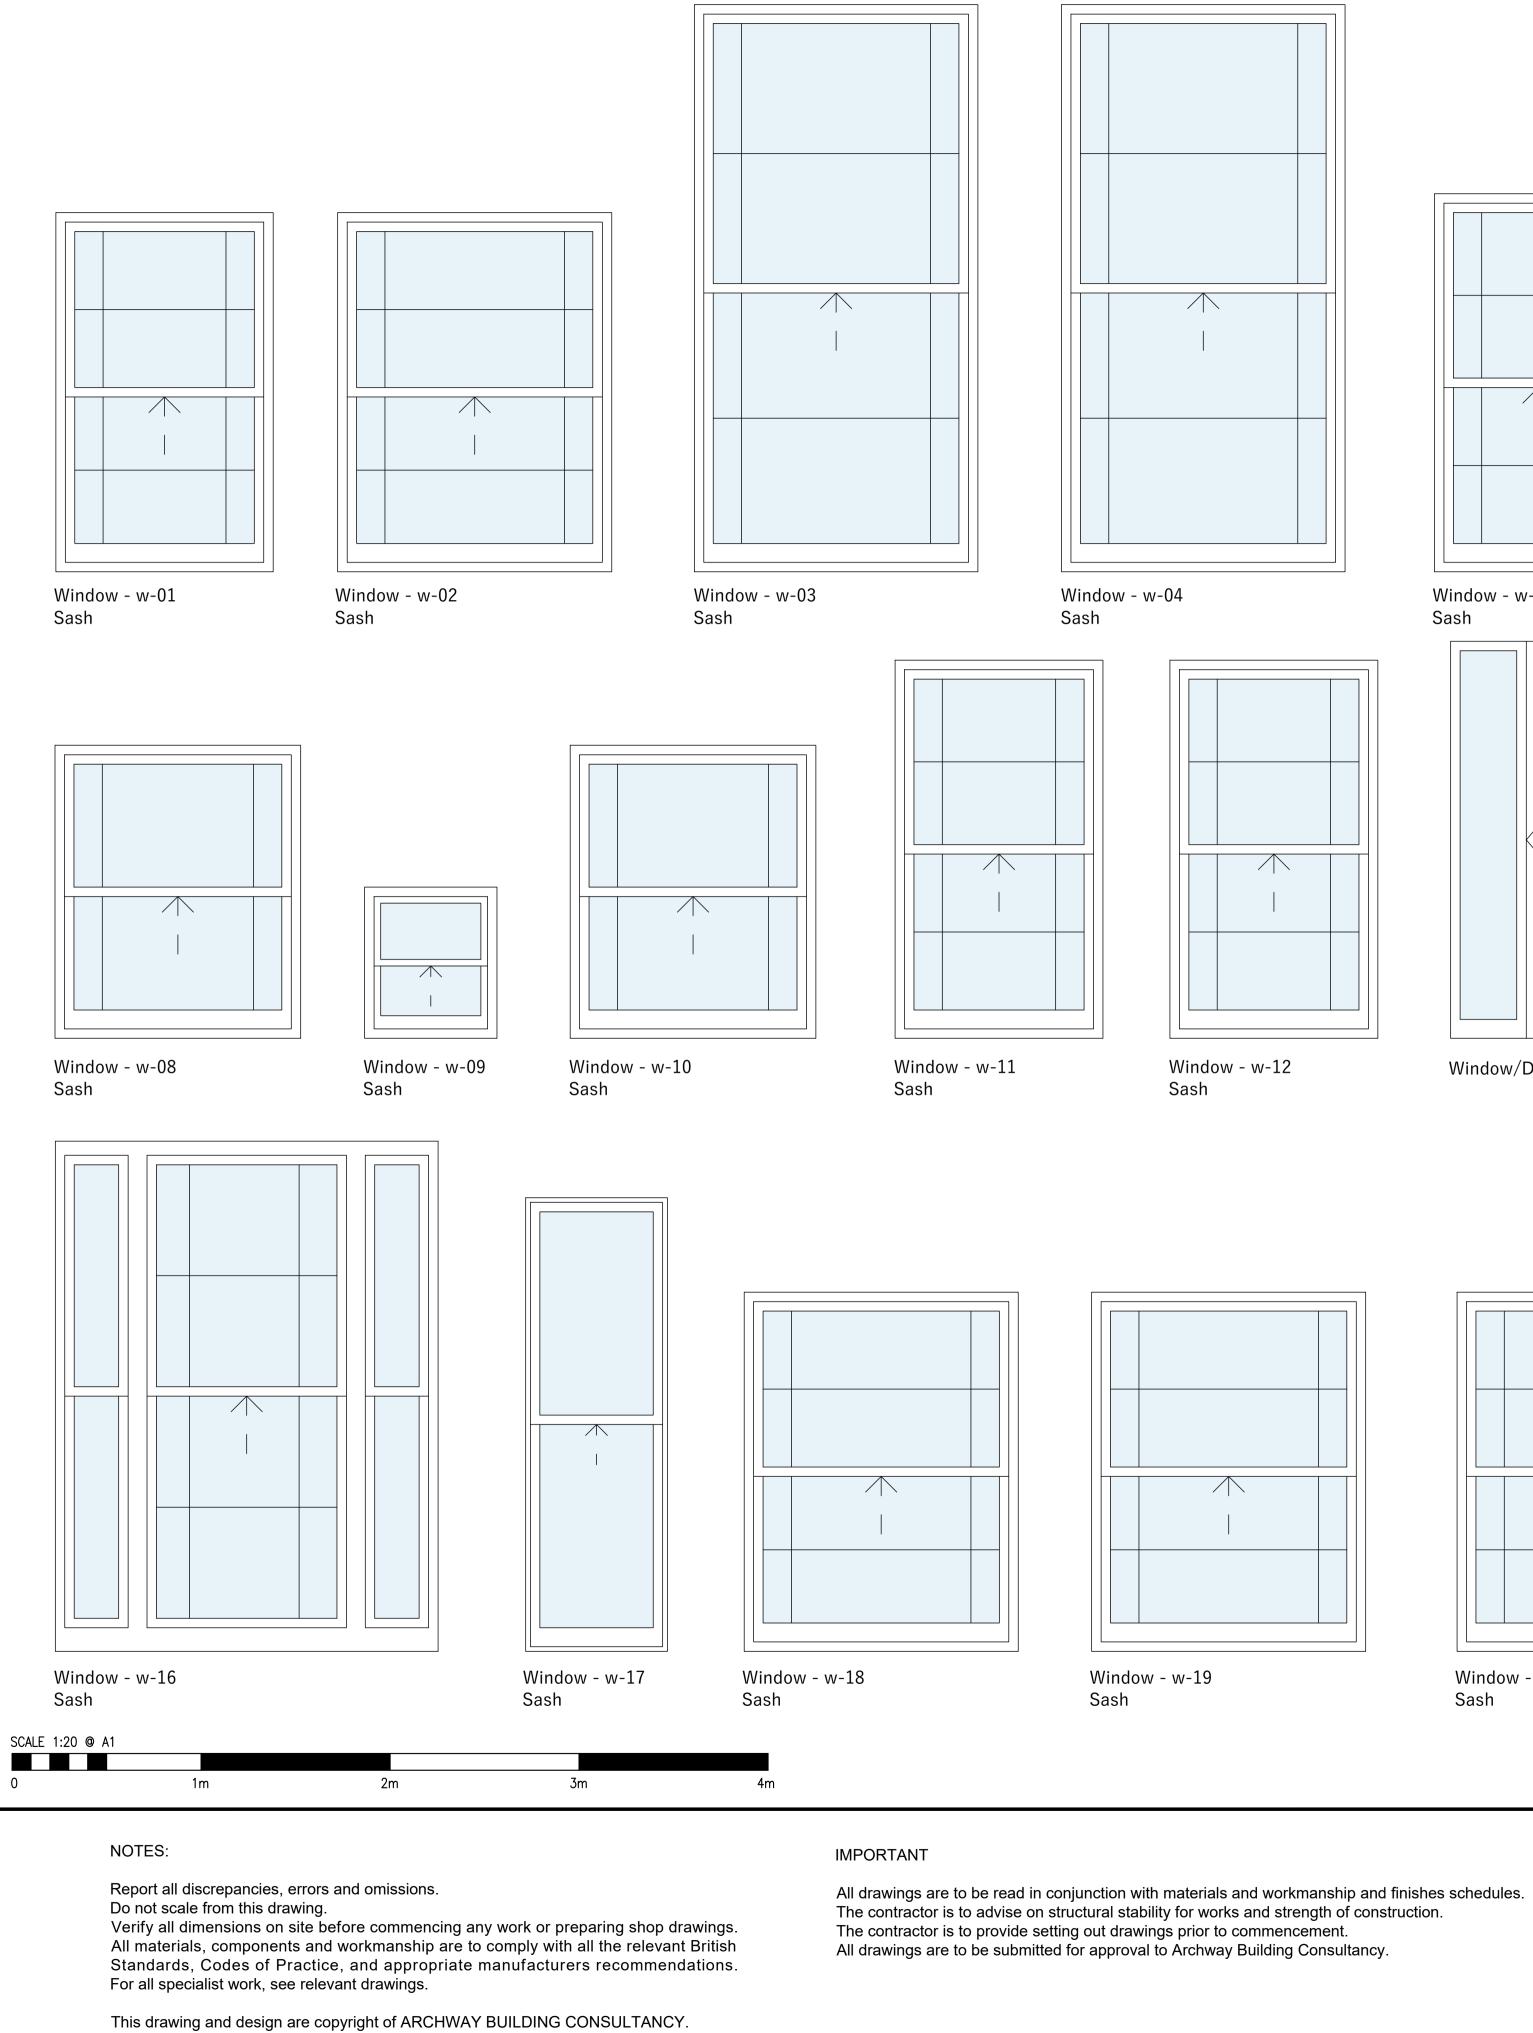

## Notes:

Existing windows are timber single glazed vertical sliding sash to the front, side & rear.

Window - w-05 Sash

Window/Door - w-13

Window - w-06 Sash

Window - w-07 Sash

Window - w-14 Sash

Window - w-15 Sash

Window - w-20 Sash