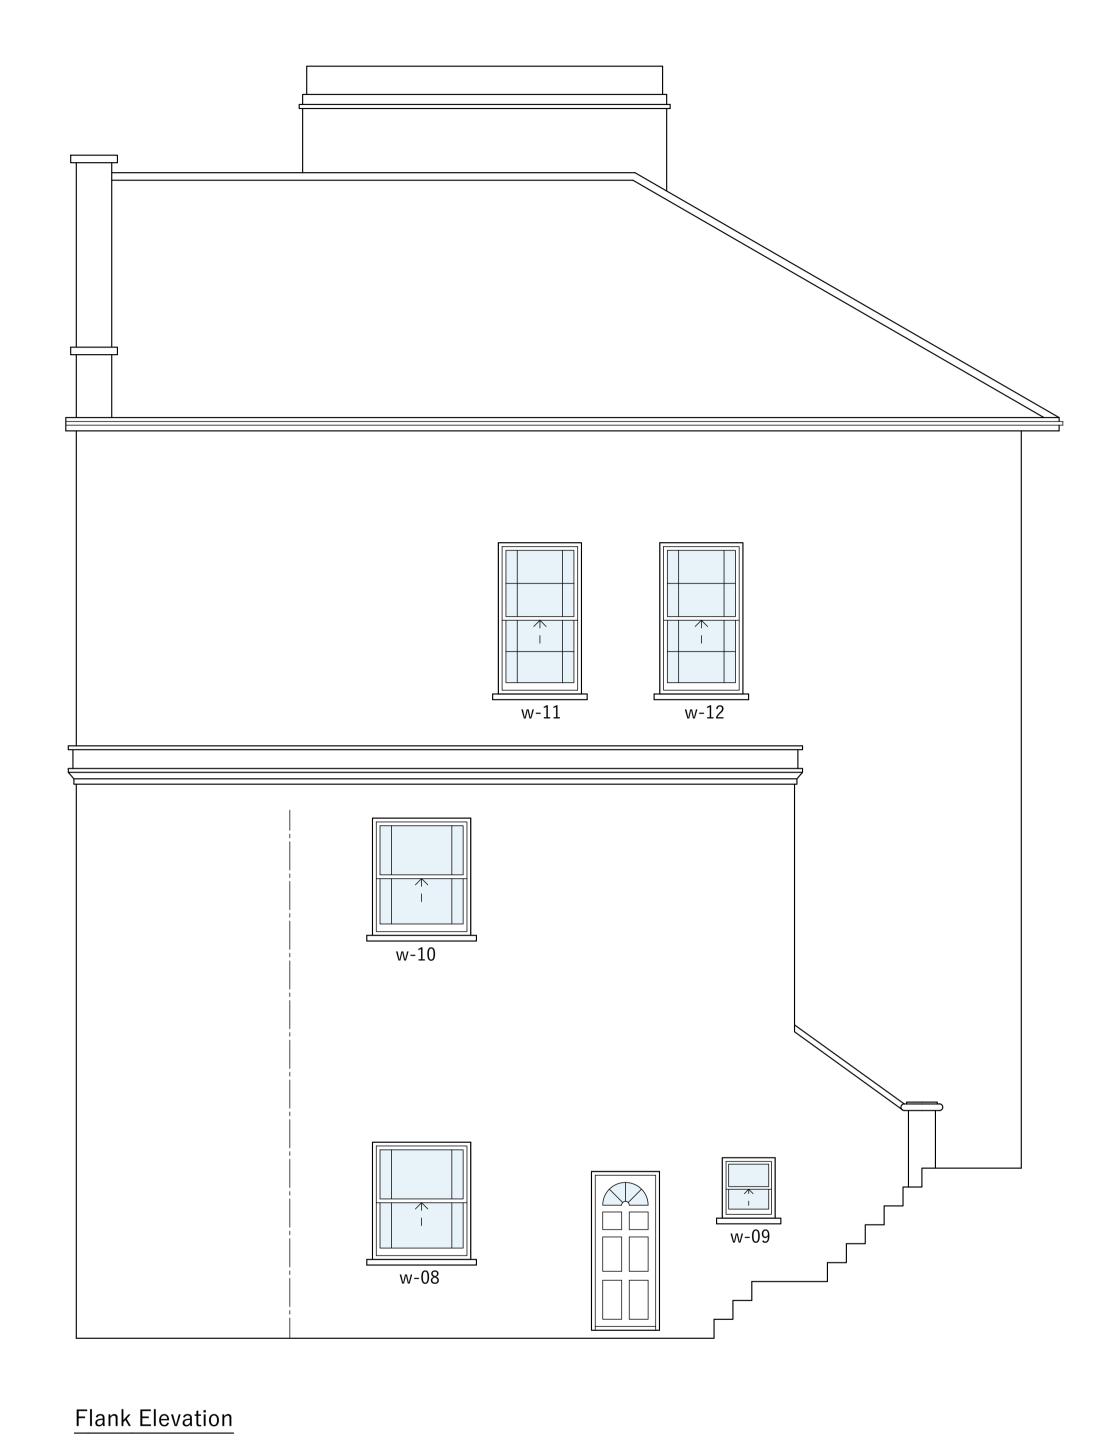

# Notes:

Existing windows are timber single glazed vertical sliding sash to the front, side & rear.

w-03

w-04

### Notes:

Existing windows are timber single glazed vertical sliding sash to the front, side & rear.

### Notes:

w-13

Rear Elevation

Existing windows are timber single glazed vertical sliding sash to the front, side & rear.

w-17

NOTES:

. \_ \_ \_ \_ J . \_ \_ \_ \_ | . \_ \_ \_ \_ 1

Front Elevation