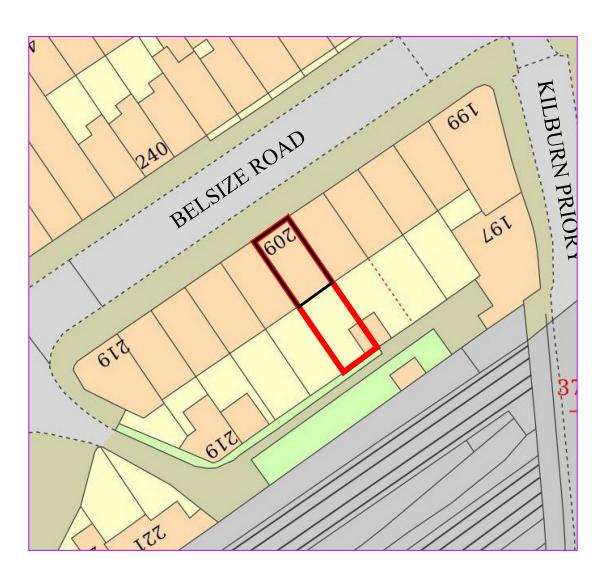

## ARCHWAY BUILDING CONSULTANCY

3RD FLOOR, THE NEWS BUILDING 3 LONDON BRIDGE STREET

TELEPHONE 07534964166 Email: Enquiries@Archwaybc.co.uk

209 BELSIZE ROAD LONDON NW6 4AA

| drawn N.T.          | disk             |     |  |
|---------------------|------------------|-----|--|
| date 11.06.24       | scale 1:500 @ A3 |     |  |
| Title<br>BLOCK PLAN |                  |     |  |
| 0437                | 57               | 202 |  |