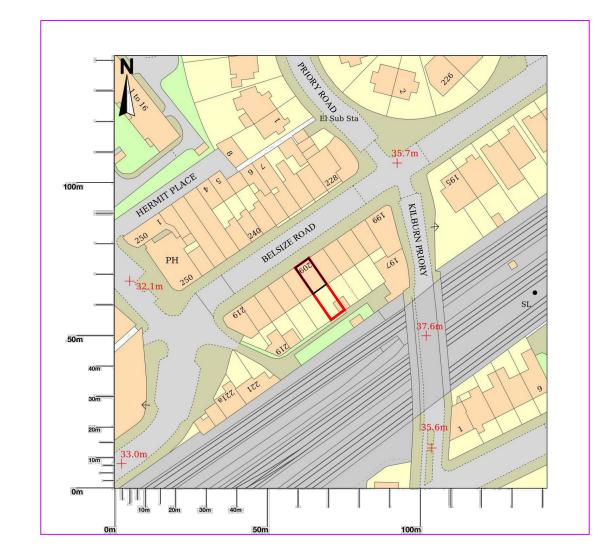

## ARCHWAY BUILDING CONSULTANCY

3RD FLOOR, THE NEWS BUILDING 3 LONDON BRIDGE STREET SE19SG TELEPHONE 07534964166 Email : Enquiries@Archwaybc.co.uk

Project

209 BELSIZE ROAD LONDON NW6 4AA

| drawn N.T.               | disł | C C               |     |  |  |
|--------------------------|------|-------------------|-----|--|--|
| <sup>date</sup> 11.06.24 | SCa  | scale 1:1250 @ A3 |     |  |  |
| Title                    |      |                   |     |  |  |
| LOCATION PLAN            |      |                   |     |  |  |
| 0437                     |      | 57                | 201 |  |  |