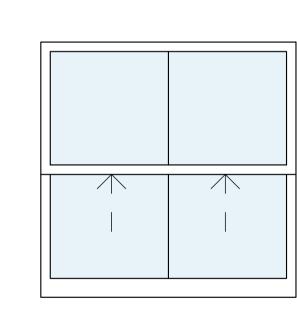

- This drawing is copyright no part of this drawing to be copied unless written consent is given by the practice
- Do not scale from this drawing. All discrepancies to be reported immediately to the project co-ordinator.

## PLANNING



Window - w-02





Window - w-04 Sash







Window - w-06 Casement



Window - w-07 Sash



Window - w-08 Sash



Window/Door - w-09



Window/Door - w-11

Window - w-10 Casement



Window - w-12 Casement

## Notes:

Proposed windows are slimline timber double glazed sliding sash (front) and uPVC double glazed sliding sash (rear). this is the preferred option due to proximity of railway line & to reduce maintenance.



| NOTES: |  |
|--------|--|

Report all discrepancies, errors and omissions.

Do not scale from this drawing.

Verify all dimensions on site before commencing

Verify all dimensions on site before commencing any work or preparing shop drawings.
All materials, components and workmanship are to comply with all the relevant British Standards, Codes of Practice, and appropriate manufacturers recommendations.
For all specialist work, see relevant