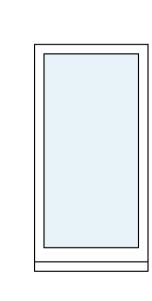

- This drawing is copyright no part of this drawing to be copied unless written consent is given by the practice
- Do not scale from this drawing. All discrepancies to be reported immediately to the project co-ordinator.

## PLANNING



Window - w-02





Window - w-04 Sash







Window - w-06 Casement



Window - w-07 Sash



Window - w-08 Sash



Window/Door - w-09



Window/Door - w-11

Window - w-10 Casement



Window - w-12 Casement

## Notes:

Proposed windows are slimline timber double glazed sliding sash (front) and uPVC double glazed sliding sash (rear). this is the preferred option due to proximity of railway line & to reduce maintenance.



| NOTES: |  |
|--------|--|

Report all discrepancies, errors and omissions.

Do not scale from this drawing.

Verify all dimensions on site before commencing

Verify all dimensions on site before commencing any work or preparing shop drawings.
All materials, components and workmanship are to comply with all the relevant British Standards, Codes of Practice, and appropriate manufacturers recommendations.
For all spe