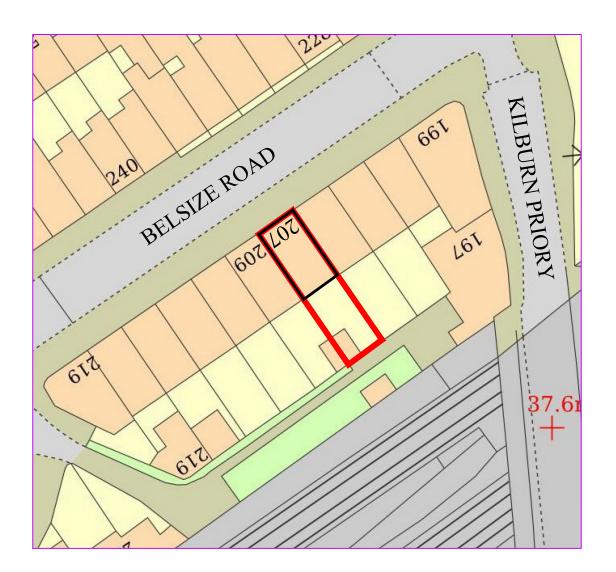

## ARCHWAY BUILDING CONSULTANCY Project

3RD FLOOR, THE NEWS BUILDING 3 LONDON BRIDGE STREET SE19SG TELEPHONE 07534964166 Email : Enquiries@Archwaybc.co.uk

207 BELSIZE ROAD

LONDON NW6 4AA Rev. Date Description Name disk drawn N.T. date scale 11.06.24 1:500 @ A3 Title **BLOCK PLAN** 0437 202 56