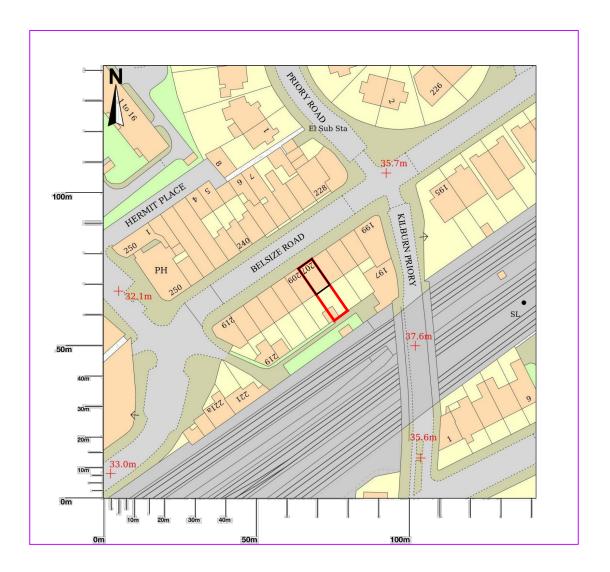

### ARCHWAY BUILDING CONSULTANCY

3RD FLOOR, THE NEWS BUILDING 3 LONDON BRIDGE STREET SE19SG

> TELEPHONE 07534964166 Email: Enquiries@Archwaybc.co.uk

207 BELSIZE ROAD LONDON NW6 4AA

| drawn         | N.T.          |  | disk              |  |     | _ |  |  |
|---------------|---------------|--|-------------------|--|-----|---|--|--|
| date          | date 11.06.24 |  | scale 1:1250 @ A3 |  |     |   |  |  |
| LOCATION PLAN |               |  |                   |  |     |   |  |  |
| 043           | 37            |  | 56                |  | 201 |   |  |  |