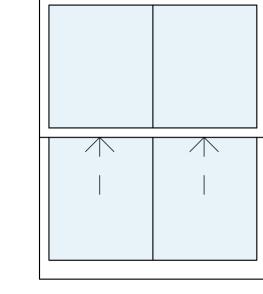

# 

Window - w-05

Window - w-06 Casement

Window - w-07 Sash

Window - w-08 Sash