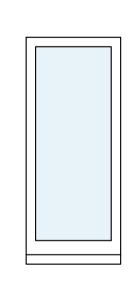

# 

Window - w-05

Window - w-06 Casement

Window - w-07 Sash

Window - w-08 Sash