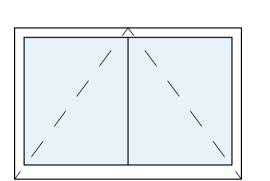

#### PLANNING

Window - w-01 Sash

Window - w-02 Sash

Window - w-03 Sash

Window - w-04 Sash

Window - w-10

Window - w-11 Sash

# 

Window - w-05

Window - w-06 Casement

Window - w-07 Sash

Window - w-08 Sash

## Notes:

Proposed windows are slimline timber double glazed sliding sash (front) and uPVC double glazed sliding sash (rear). this is the preferred option due to proximity of railway line & to reduce maintenance.