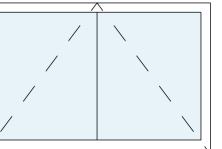

Window - w-04 Sash

Window - w-08

Window - w-09 Casement

Window - w-10 Sash

| <b>^</b> |
|----------|
|          |
|          |
|          |
|          |
|          |
|          |
|          |
|          |
|          |
|          |
|          |
|          |
|          |
|          |
|          |