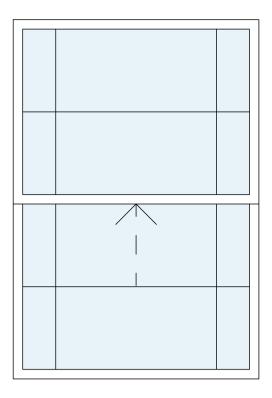

Window - w-01 Sash

Window - w-05 Sash

## Notes:

Existing windows are timber vertical single glazed sliding sash (front) and timber vertical single glazed sliding sash (rear).

Window - w-06 Casement

Window - w-07 Sash

Sash

| 0 | 1m                                                                                                                                                                                                                                                                                                                                                                                                     | 2m                     | 3m                  | 4m |                                                                                                                                                                       |
|---|--------------------------------------------------------------------------------------------------------------------------------------------------------------------------------------------------------------------------------------------------------------------------------------------------------------------------------------------------------------------------------------------------------|------------------------|---------------------|----|-----------------------------------------------------------------------------------------------------------------------------------------------------------------------|
|   | NOTES:                                                                                                                                                                                                                                                                                                                                                                                                 |                        |                     |    | IMPORTANT                                                                                                                                                             |
|   | Report all discrepancies, errors and omissions.<br>Do not scale from this drawing.<br>Verify all dimensions on site before commencing any work or preparing shop drawings.<br>All materials, components and workmanship are to comply with all the relevant British<br>Standards, Codes of Practice, and appropriate manufacturers recommendations.<br>For all specialist work, see relevant drawings. |                        |                     |    | All drawings are to be read in conjunc<br>The contractor is to advise on structu<br>The contractor is to provide setting ou<br>All drawings are to be submitted for a |
|   | This drawing and design ar                                                                                                                                                                                                                                                                                                                                                                             | e copyright of ARCHWAY | BUILDING CONSULTANC | Y  |                                                                                                                                                                       |