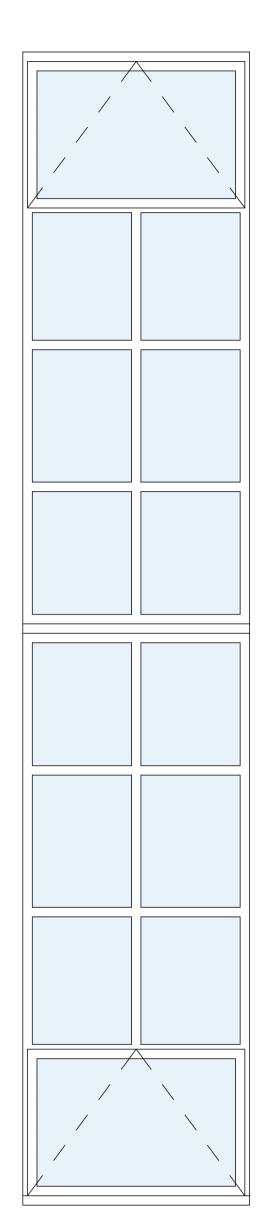

in conjunc<br>The contractor is to advise on structu<br>The contractor is to provide setting ou<br>All drawings are to be submitted for a |
|   | This drawing and design ar                                                                                                                                                                                                                                                                                                                                                                             | e copyright of ARCHWAY | BUILDING CONSULTANC | Y  |                                                                                                                                                                       |



Window - w-04 Sash



Window - w-08



Window - w-09 Casement



Window - w-10 Sash

| <b>^</b> |
|----------|
|          |
|          |
|          |
|          |
|          |
|          |
|          |
|          |
|          |
|          |
|          |
|          |
|          |
|          |
|          |

Window - w-11 Sash

## njunction with materials and workmanship and finishes schedules. uctural stability for works and strength of construction. ng out drawings prior to commencement. for approval to Archway Building Consultancy.

## ARCHWAY BUILDING CONSULTANCY

3RD FLOOR, THE NEWS BUILDING 3 LONDON BRIDGE STREET SE19SG TELEPHONE 07534964166 Email : Enquiries@Archwaybc.co.uk

Project 207 BELSIZE LONDON NW6 4AA

|        | drawn N.T.<br>date<br>11.06.24    | rev<br>scale<br>1:20 ( |     |  |  |
|--------|-------------------