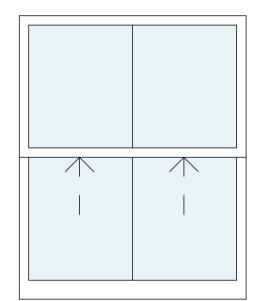

Window - w-04 Sash

Window - w-08

Window - w-09 Casement

Window - w-10 Sash

| <b>^</b> |
|----------|
|          |
|          |
|          |
|          |
|          |
|          |
|          |
|          |
|          |
|          |
|          |
|          |
|          |
|          |
|          |