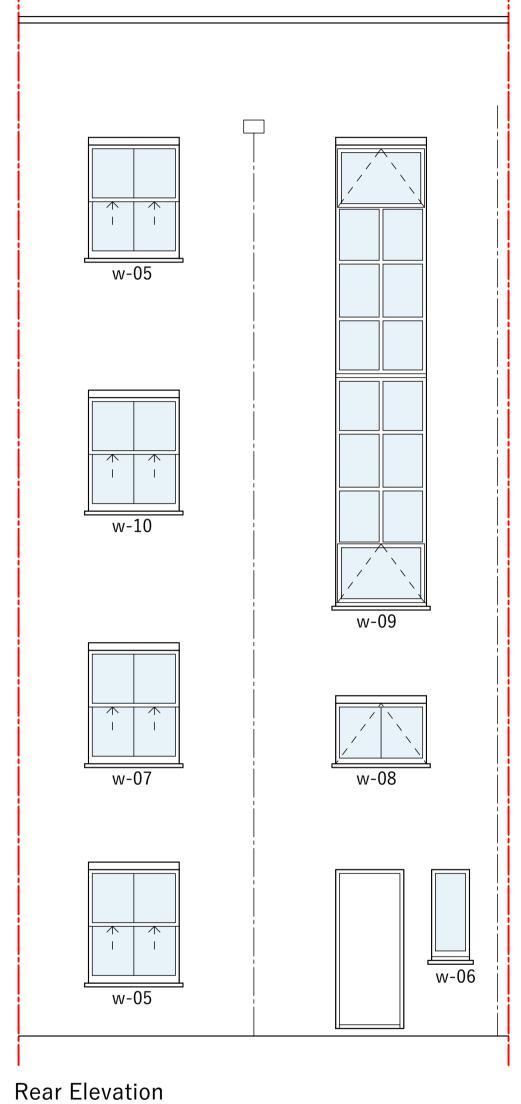

#### Notes:

Existing windows are timber vertical single glazed sliding sash (front) and timber vertical single glazed sliding sash (rear).