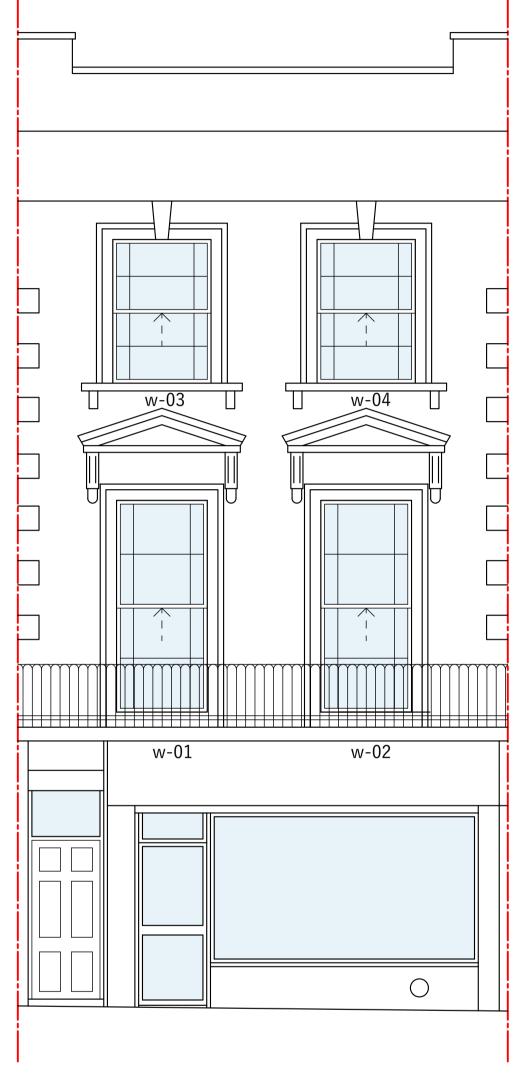

### Notes:

Existing windows are timber vertical single glazed sliding sash (front) and timber vertical single glazed sliding sash (rear).

Front Elevation

#### Notes:

Existing windows are timber vertical single glazed sliding sash (front) and timber vertical single glazed sliding sash (rear).