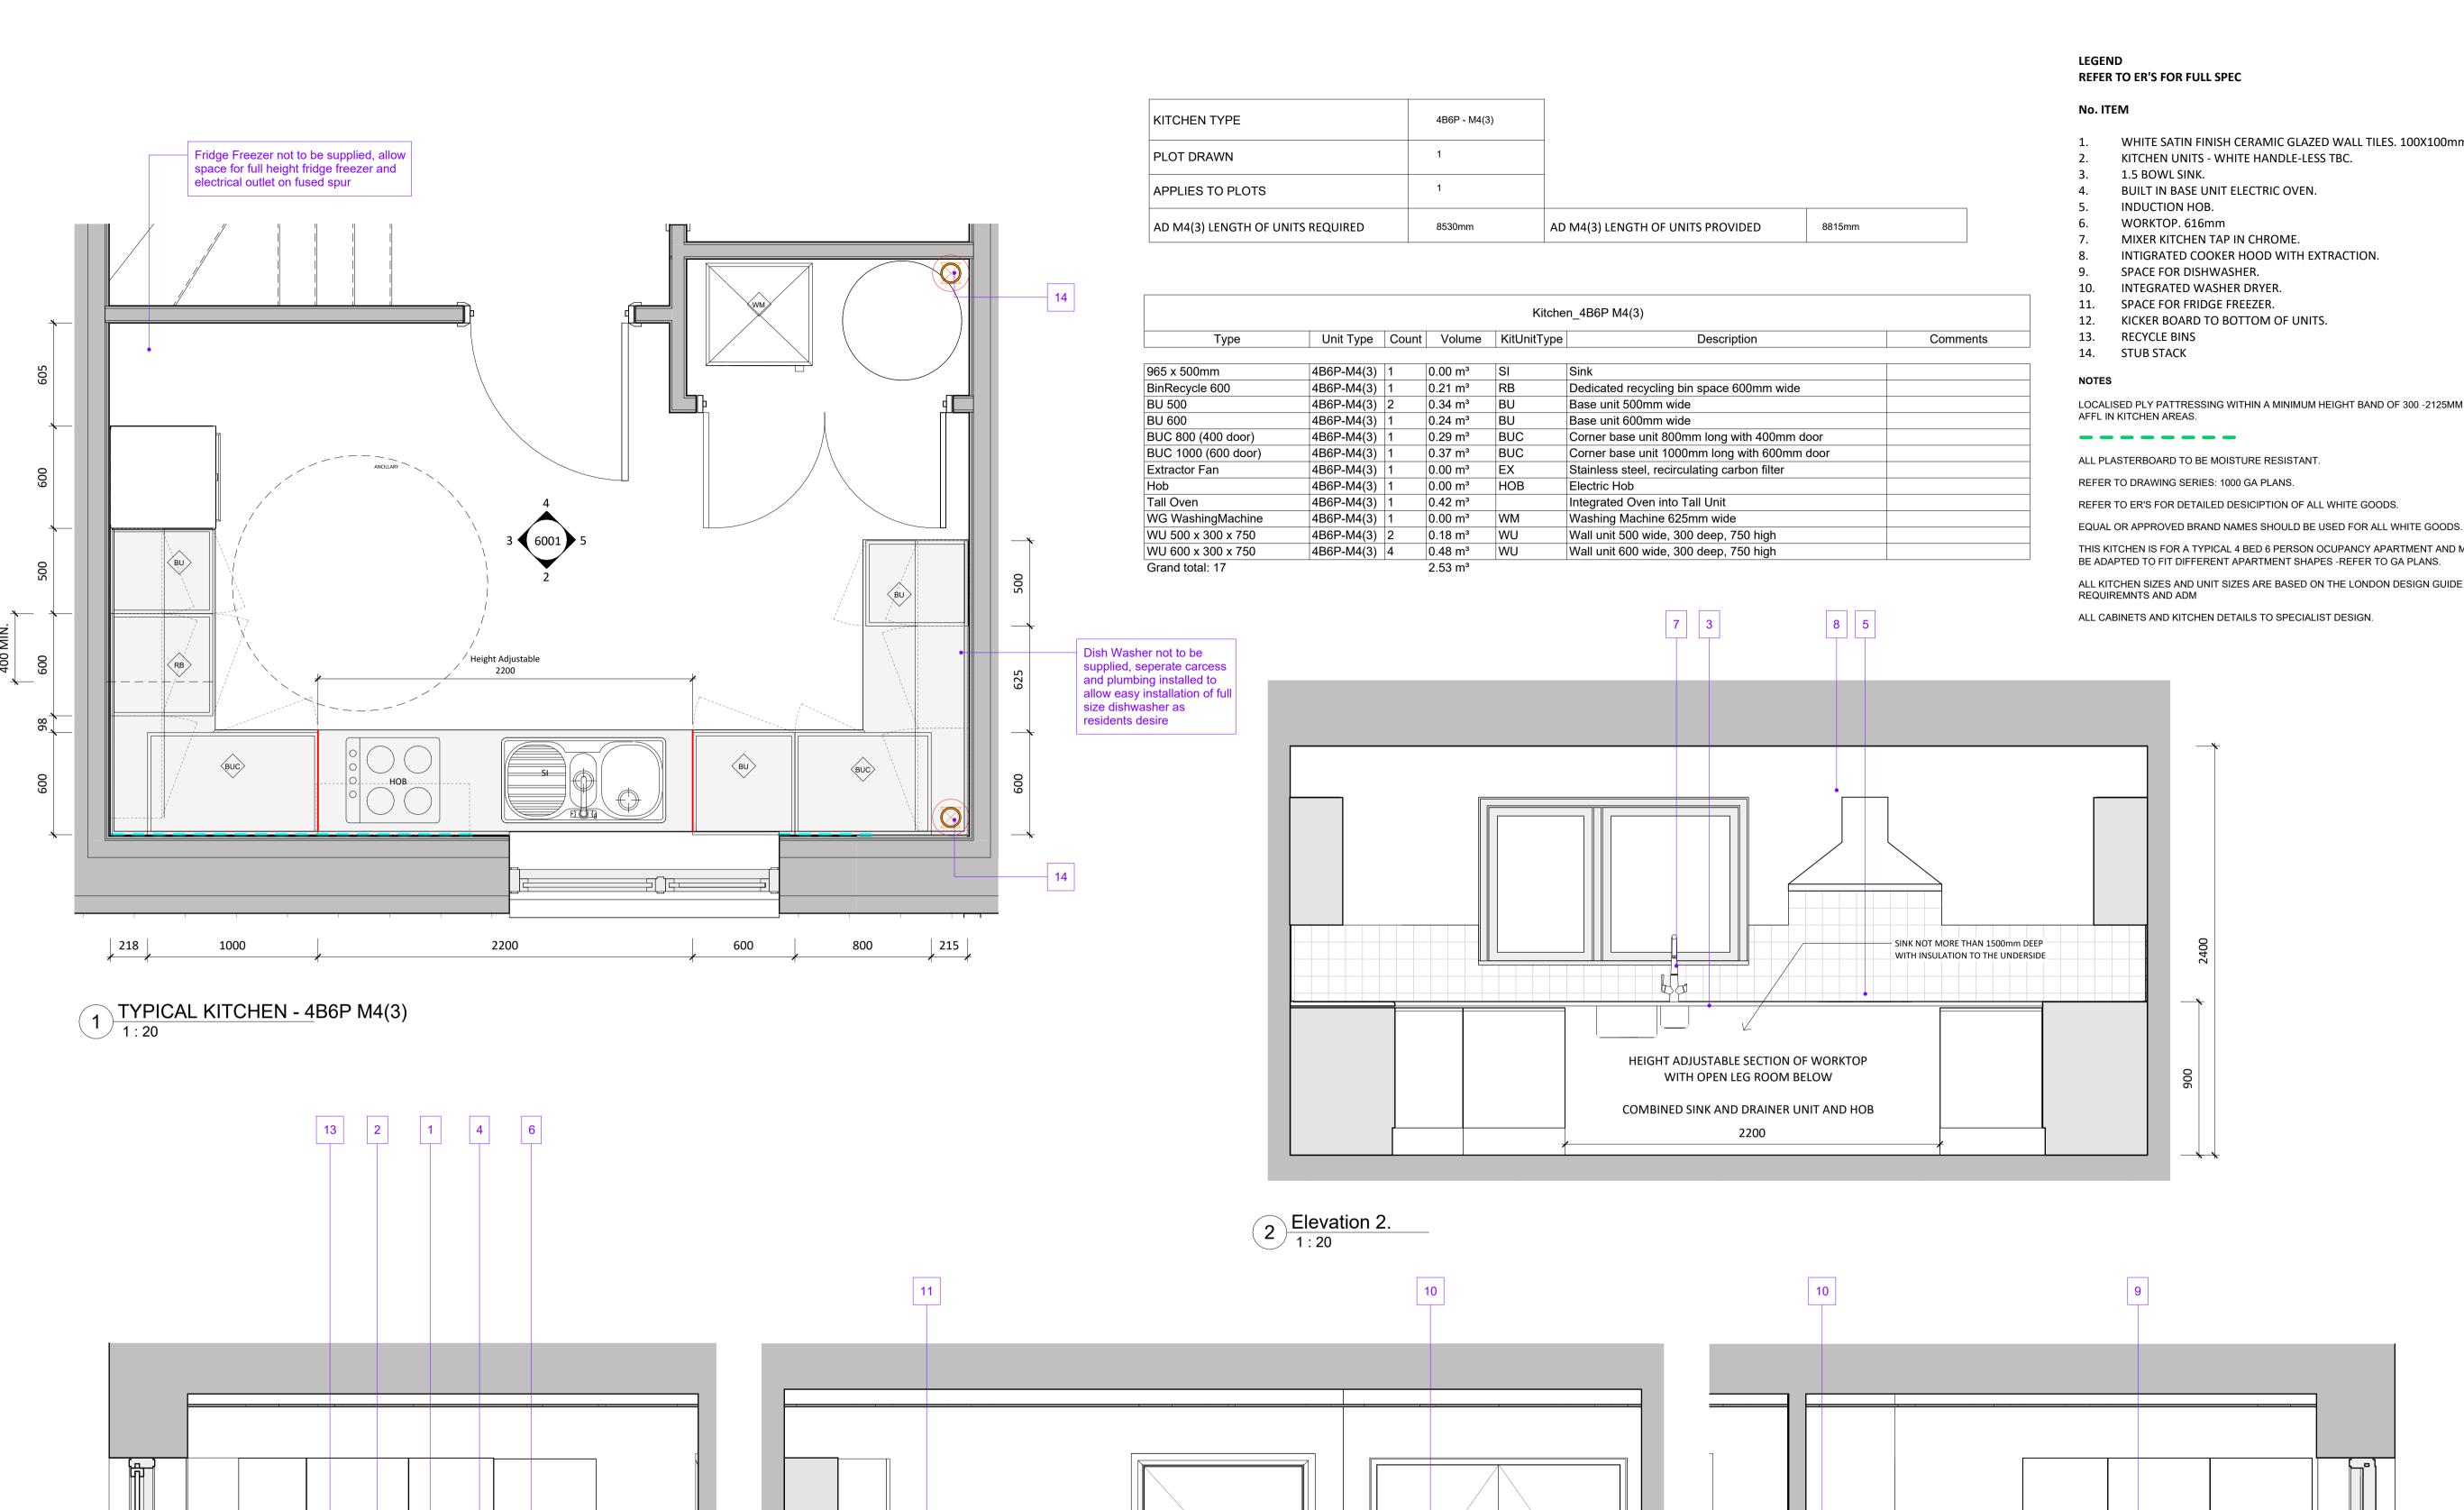

4 Elevation 4.

1:20

3 Elevation 3. 1:20

REFER TO ER'S FOR FULL SPEC

WHITE SATIN FINISH CERAMIC GLAZED WALL TILES. 100X100mm

KITCHEN UNITS - WHITE HANDLE-LESS TBC.

BUILT IN BASE UNIT ELECTRIC OVEN.

MIXER KITCHEN TAP IN CHROME.

INTIGRATED COOKER HOOD WITH EXTRACTION.

INTEGRATED WASHER DRYER.

KICKER BOARD TO BOTTOM OF UNITS.

LOCALISED PLY PATTRESSING WITHIN A MINIMUM HEIGHT BAND OF 300 -2125MM

\_\_\_\_\_

5 Elevation 5.

ALL PLASTERBOARD TO BE MOISTURE RESISTANT.

REFER TO DRAWING SERIES: 1000 GA PLANS.

REFER TO ER'S FOR DETAILED DESICIPTION OF ALL WHITE GOODS.

THIS KITCHEN IS FOR A TYPICAL 4 BED 6 PERSON OCUPANCY APARTMENT AND MAY

BE ADAPTED TO FIT DIFFERENT APARTMENT SHAPES -REFER TO GA PLANS.

ALL KITCHEN SIZES AND UNIT SIZES ARE BASED ON THE LONDON DESIGN GUIDE

ALL CABINETS AND KITCHEN DETAILS TO SPECIALIST DESIGN.

**GENERAL NOTES** ·THIS DRAWING SHALL NOT BE SCALED.

·ALL DIMENSIONS SHALL BE CHECKED ON SITE PRIOR TO COMMENCING THE WORKS AND ERRORS AND OMISSIONS TO BE REPORTED TO THE ARCHITECTS. ·ALL WORKS SHALL CONFORM TO THE CURRENT EDITION OF