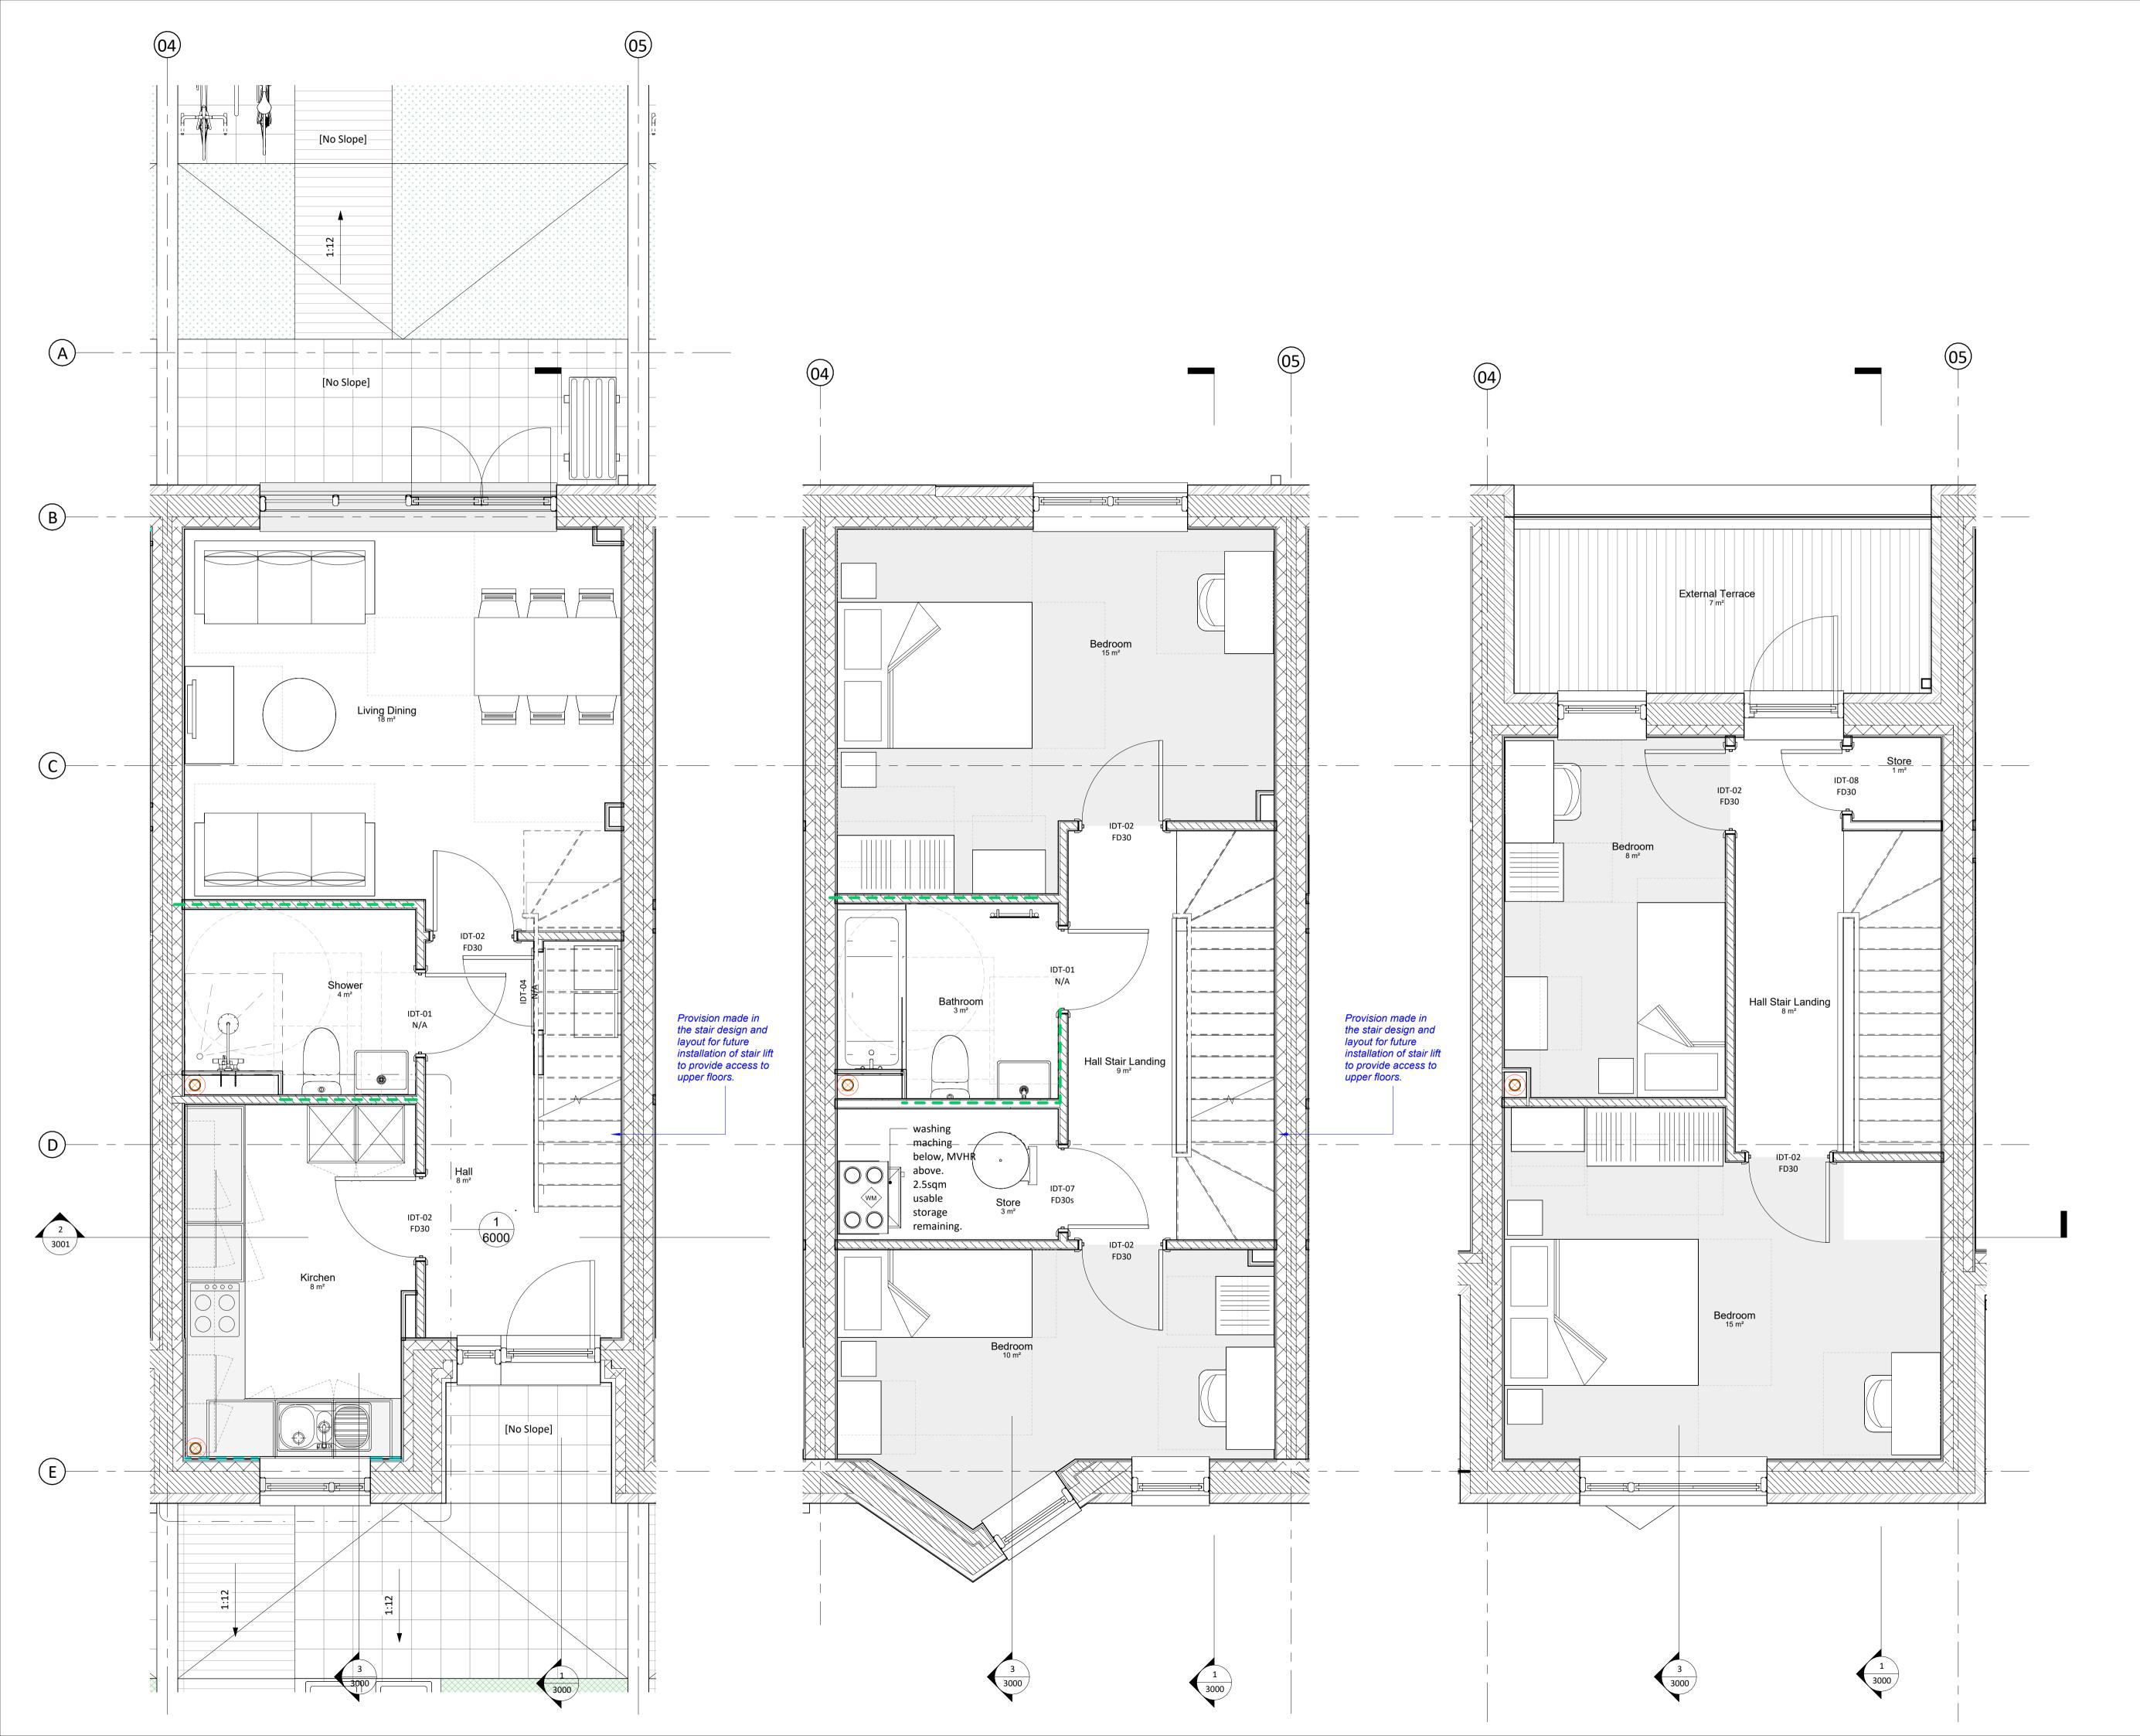

NOTES

Localised ply pattressing within a minimum height band of 300-1800mm AFFL in bathrooms and kitchens.

**UNIT SHOWN:2** APPLIES TO UNITS: 2,4,6,8,10 NOTE: Refer to GA Plans for window arrangement of Unit 10