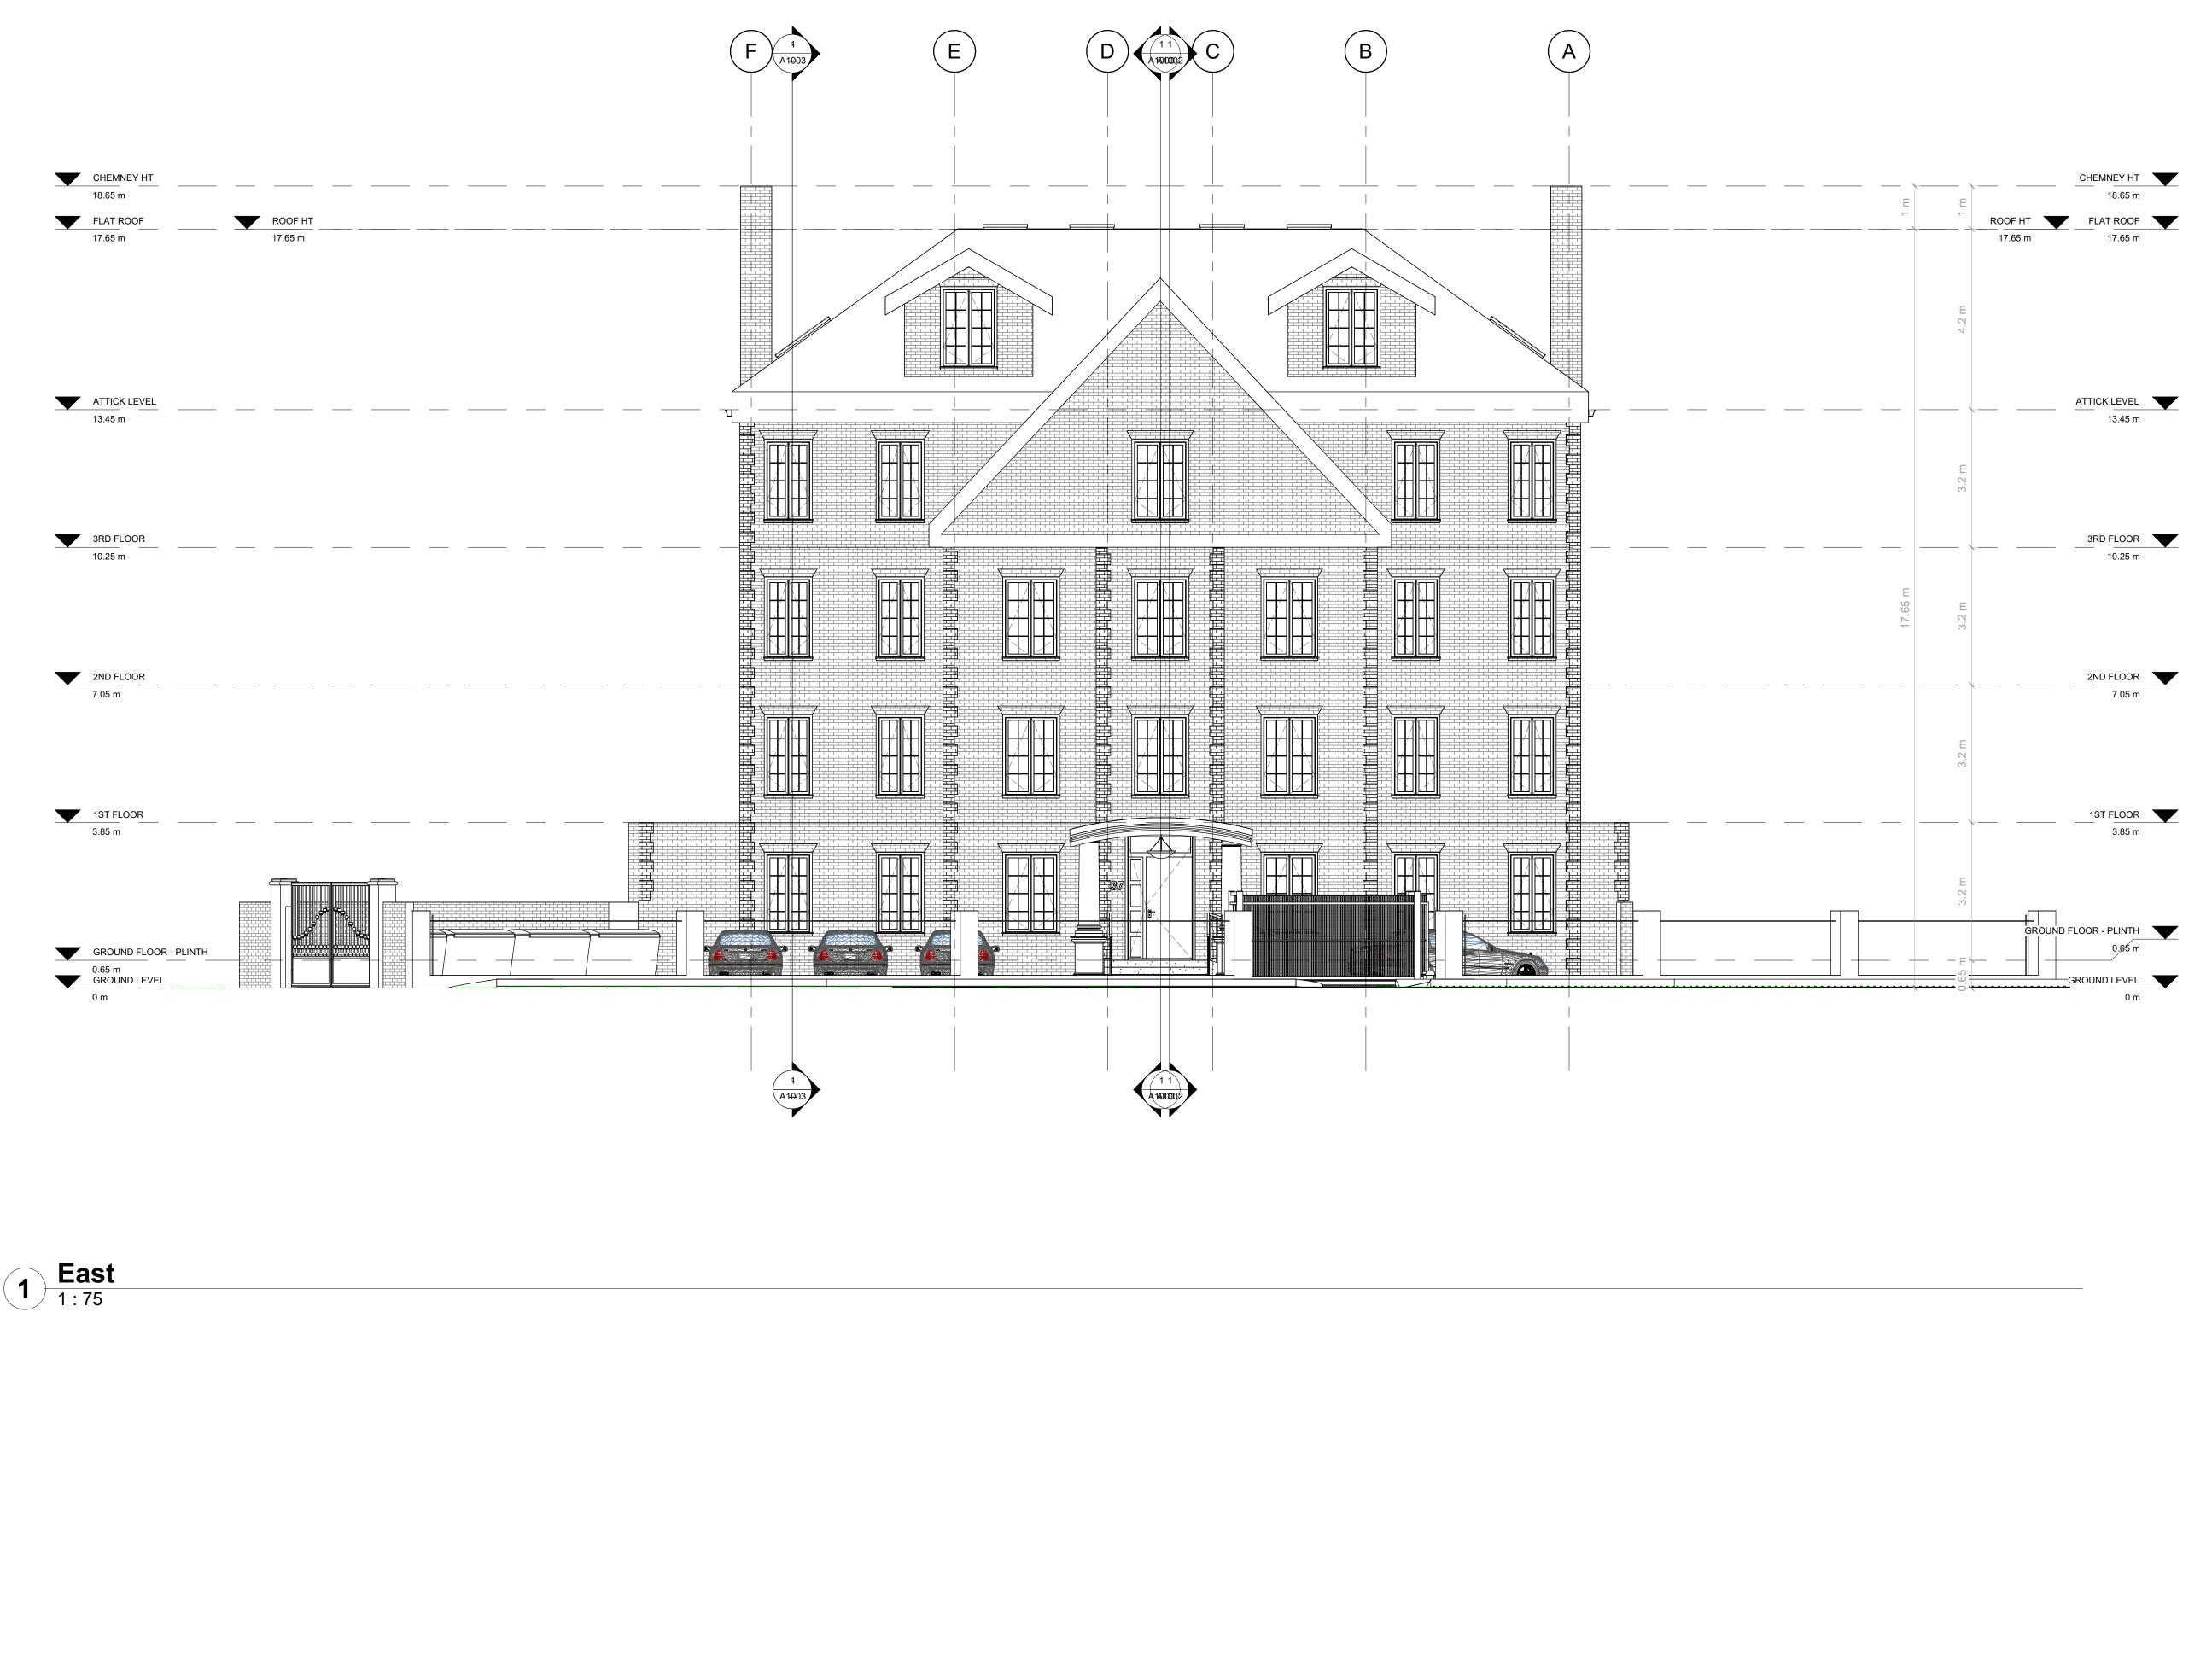

### GENERAL NOTES:

THIS DRAWING SHOULD BE READ IN CONJUNCTION WITH ALL RELEVANT STRUCTURAL DRAWINGS ALL DIMENSIONS ARE IN M.M.

DOORS / WINDOWS MARKED THUS ENCIRCLED

LEVELS SHOWN ARE FROM DEVELOPED GROUND LEVEL AS + / - 0.00 ALL DIMESIONS TO BE VERIFIED BY CLERK OF WORKS / SITE ENGINEER ON SITE BEFORE CONSTRUCTION