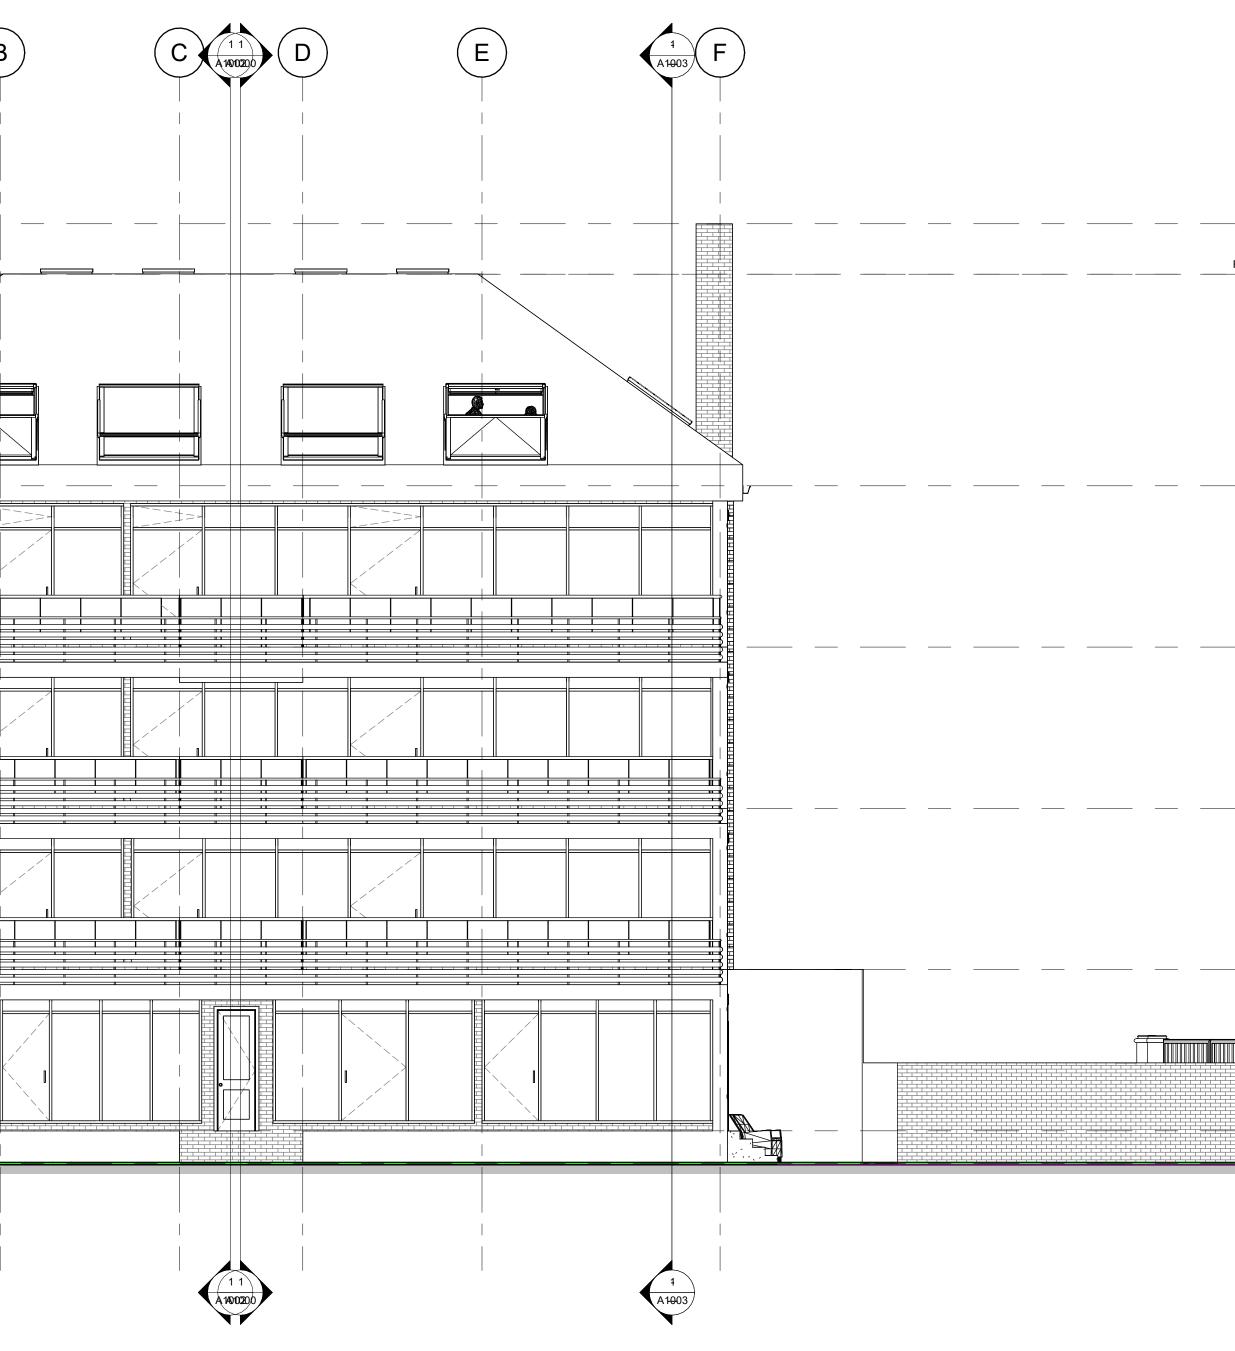

### GENERAL NOTES:

THIS DRAWING SHOULD BE READ IN CONJUNCTION WITH ALL RELEVANT STRUCTURAL DRAWINGS ALL DIMENSIONS ARE IN M.M.

DOORS / WINDOWS MARKED THUS ENCIRCLED

LEVELS SHOWN ARE FROM DEVELOPED GROUND LEVEL AS + / - 0.00 ALL DIMESIONS TO BE VERIFIED BY CLERK OF WORKS / SITE ENGINEER ON SITE BEFORE CONSTRUCTION