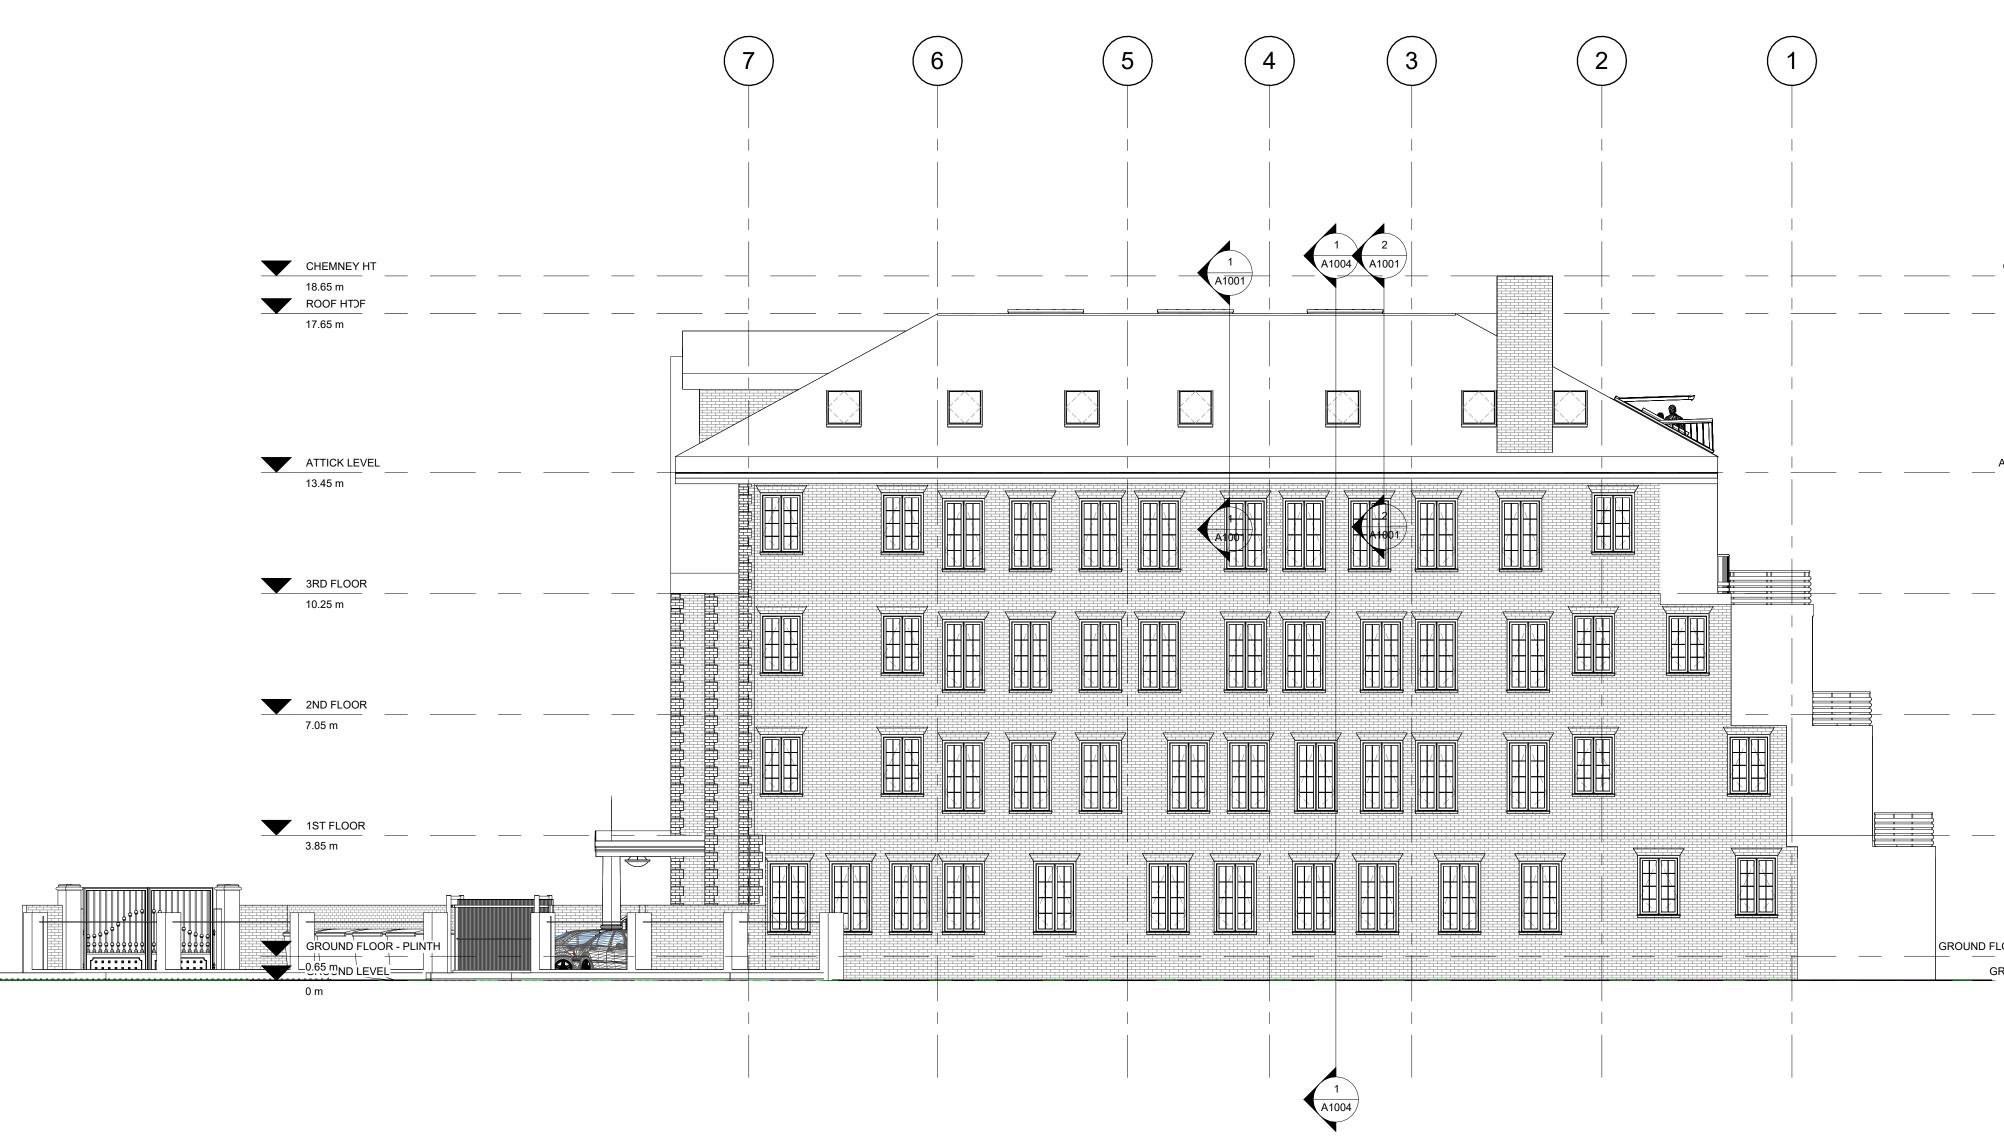

### GENERAL NOTES:

THIS DRAWING SHOULD BE READ IN CONJUNCTION WITH ALL RELEVANT STRUCTURAL DRAWINGS ALL DIMENSIONS ARE IN M.M.

DOORS / WINDOWS MARKED THUS ENCIRCLED

LEVELS SHOWN ARE FROM DEVELOPED GROUND LEVEL AS + / - 0.00 ALL DIMESIONS TO BE VERIFIED BY CLERK OF WORKS / SITE ENGINEER ON SITE BEFORE CONSTRUCTION