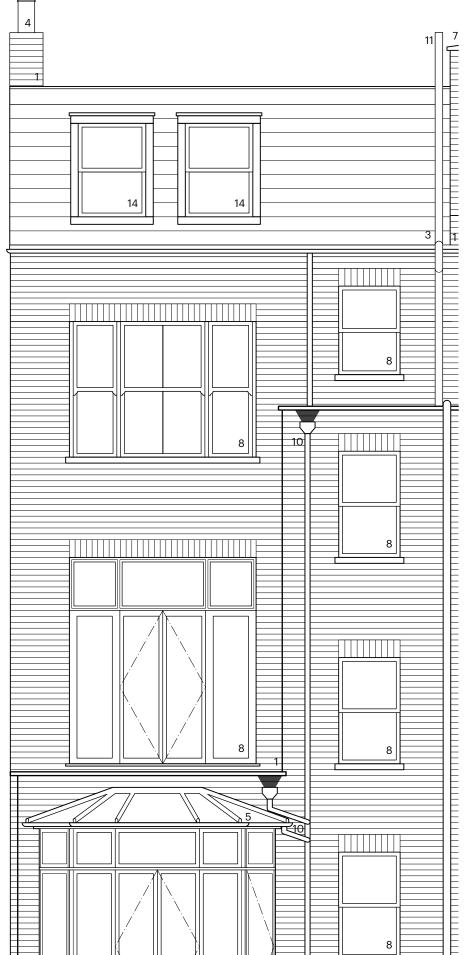

Brick Stucco molding Hanging tiles Clay chimney pot Lead Single ply roofing membrane Coping stone Timber window/door Roof light Upvc gutter and down pipe Soil and vent pipe 10 11 12 Paving tiles 13 Metal railings 14 uPVC window - 1

6

7 8

9

| Notes                                         |       |                                    | Revision    |
|-----------------------------------------------|-------|------------------------------------|-------------|
| To be used for the purposes of planning only. |       |                                    |             |
| Project 50 South Hill Park                    |       | Drawn by Chiara Amato<br>Architect |             |
| Title Rear elevation - proposed               | Scale | 1:50 @ A3                          | Drawing no. |
|                                               | Date  | April 2024                         | 031/PL18    |