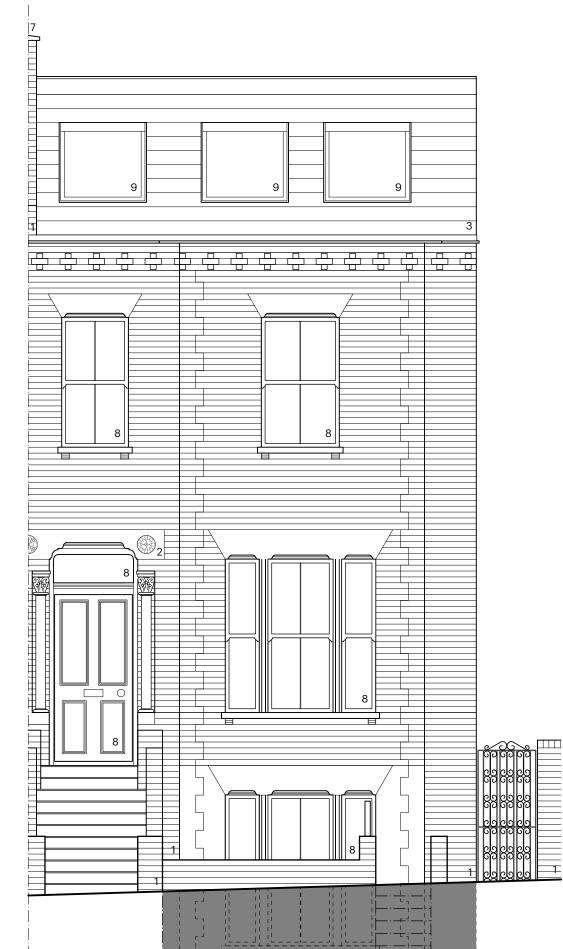

KEY: 1 Brick Stucco molding 2 3 Hanging tiles 4 Clay chimney pot 5 Lead Single ply roofing membrane 6 7 Coping stone Timber window/door 8 9 Roof light 10 Upvc gutter and down pipe 11 Soil and vent pipe 12 Paving tiles 13 Metal railings 14 uPVC window

| Notes                                         |       |                                    | Revision    |
|-----------------------------------------------|-------|------------------------------------|-------------|
| To be used for the purposes of planning only. |       |                                    |             |
| Project 50 South Hill Park                    |       | Drawn by Chiara Amato<br>Architect |             |
| Title Front elevation - proposed              | Scale | 1:50 @ A3                          | Drawing no. |
|                                               | Date  | April 2024                         | 031/PL16    |