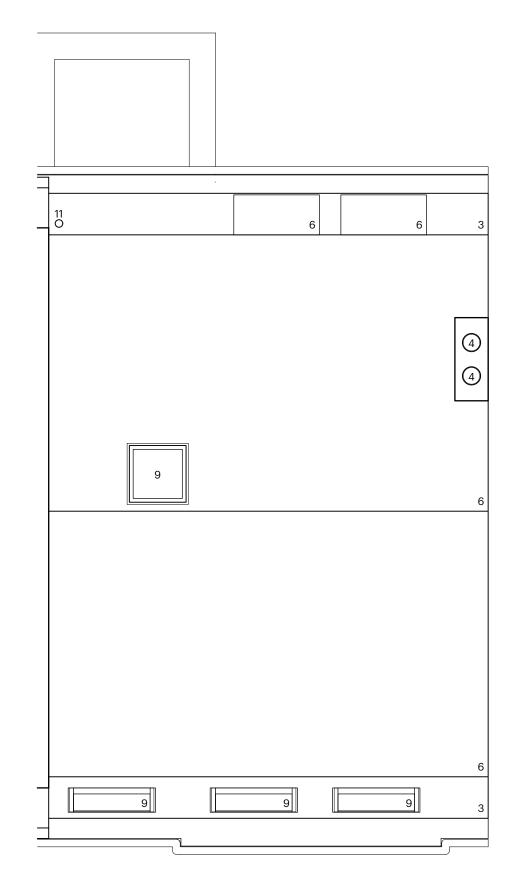

<u>KEY:</u> 1 2 3 4 Brick Stucco molding Hanging tiles Clay chimney pot 5 Lead Single ply roofing membrane Coping stone 6 7 Timber window/door 8 9 Roof light 10 11 12 13 Upvc gutter and down pipe Soil and vent pipe Paving tiles Metal railings 14 uPVC window

| Notes                                         |                      |       |                             | Revision    |
|-----------------------------------------------|----------------------|-------|-----------------------------|-------------|
| To be used for the purposes of planning only. |                      |       |                             |             |
| Project                                       | 50 South Hill Park   |       | Drawn by Chiara<br>Archited |             |
| Title                                         | Roof plan - proposed | Scale | 1:50 @ A3                   | Drawing no. |
|                                               |                      | Date  | April 2024                  | 031/PL15    |