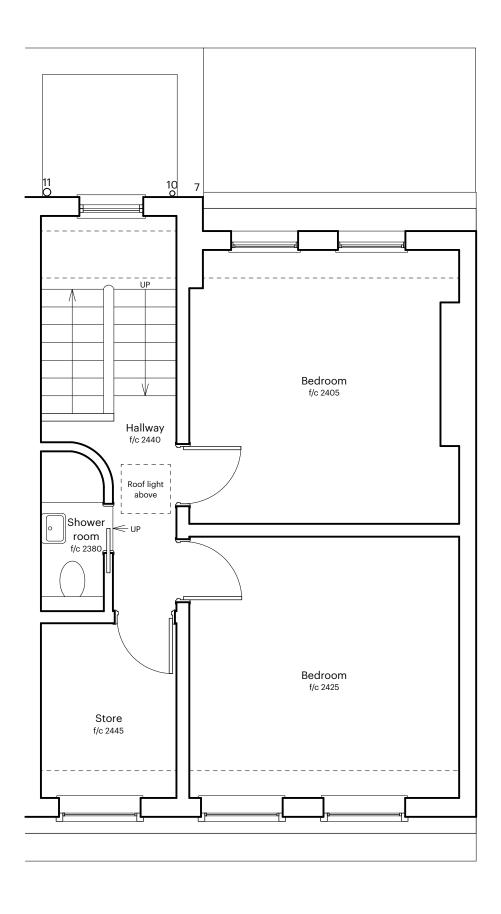

| 0 | 1 | 2 | 3 | 4 | 5 M |
|---|---|---|---|---|-----|
|   |   |   |   |   |     |

| Notes                                      |                                    |            | Revision    |  |  |
|--------------------------------------------|------------------------------------|------------|-------------|--|--|
| be used for the purposes of planning only. |                                    |            |             |  |  |
| Project <b>50 South Hill Park</b>          | Drawn by Chiara Amato<br>Architect |            |             |  |  |
| Title                                      | Scale                              | 1:50 @ A3  | Drawing no. |  |  |
| Second floor plan - proposed               | Date                               | April 2024 | 031/PL14    |  |  |