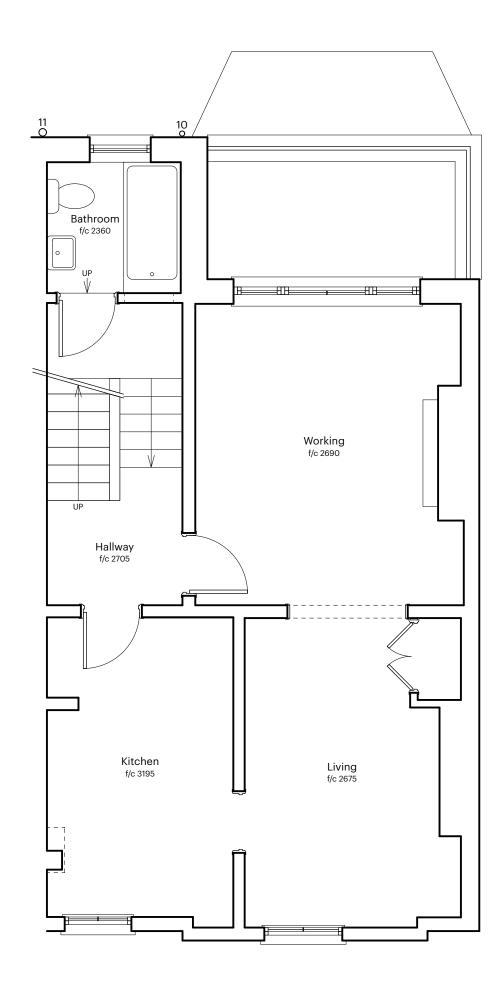

Brick

| Notes                                         |       |                                    | Revision    |
|-----------------------------------------------|-------|------------------------------------|-------------|
| To be used for the purposes of planning only. |       |                                    |             |
| Project 50 South Hill Park                    |       | Drawn by Chiara Amato<br>Architect |             |
| Title Final Classical Annual Control          | Scale | 1:50 @ A3                          | Drawing no. |
| First floor plan - proposed                   | Date  | April 2024                         | 031/PL13    |