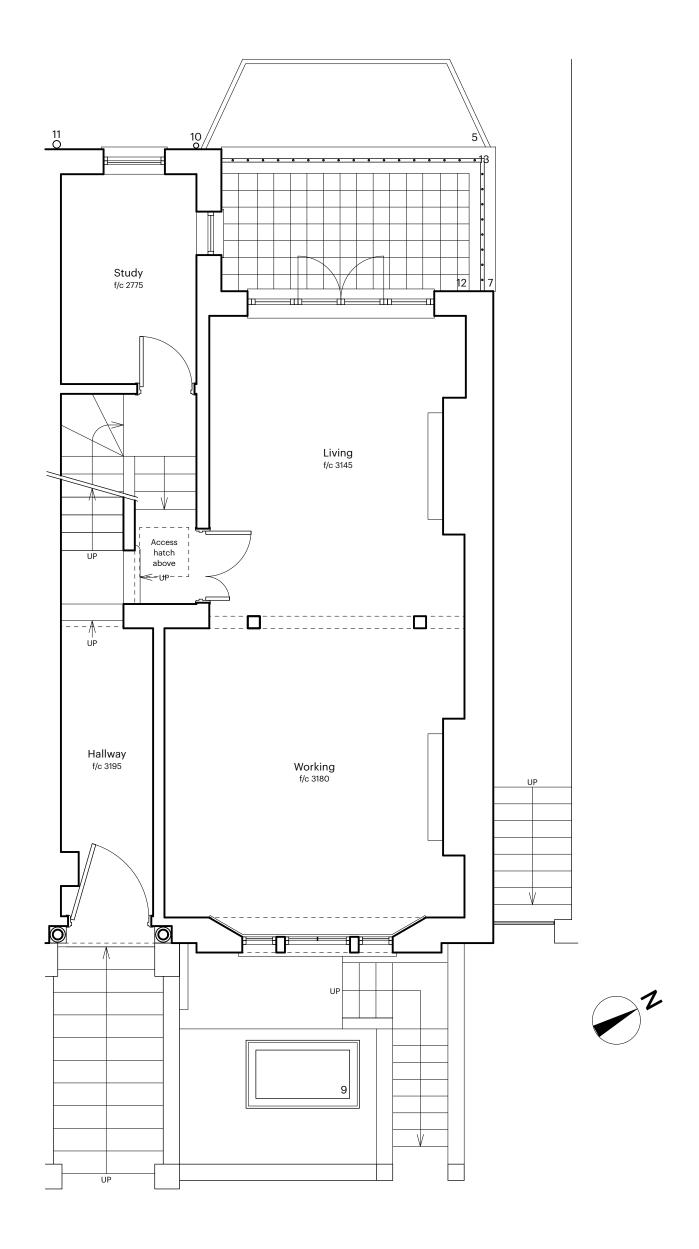

<u>KEY:</u> 1

Brick

| Notes                                         |       |                                    | Revision    |
|-----------------------------------------------|-------|------------------------------------|-------------|
| To be used for the purposes of planning only. |       |                                    |             |
| Project 50 South Hill Park                    |       | Drawn by Chiara Amato<br>Architect |             |
| Title                                         | Scale | 1:50 @ A3                          | Drawing no. |
| Upper ground floor plan - proposed            | Date  | April 2024                         | 031/PL12    |