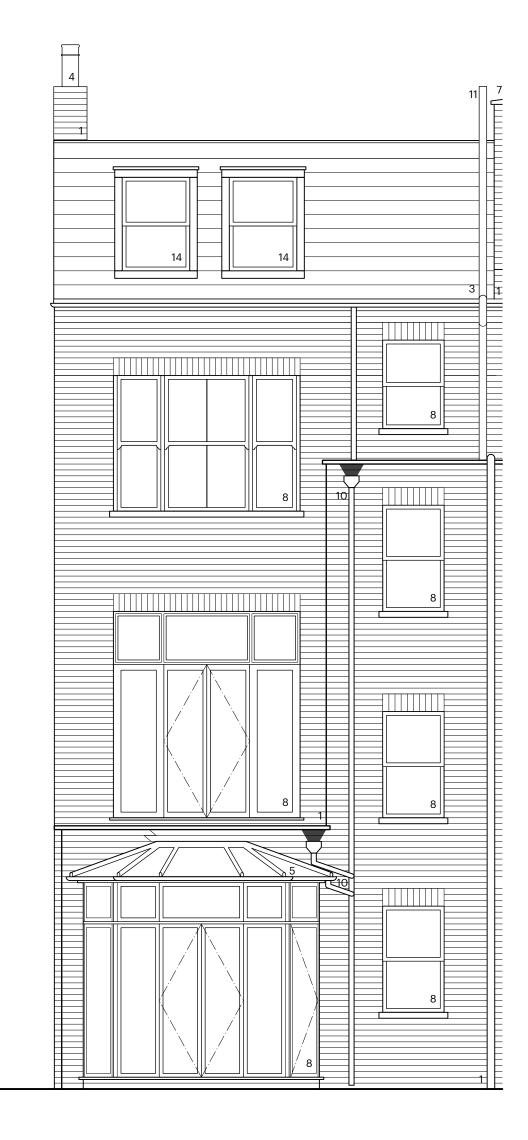

2 Stucco molding Hanging tiles
Clay chimney pot 3 4 5 Lead 6 Single ply roofing membrane Coping stone 7 8 Timber window/door 9 Roof light Upvc gutter and down pipe Soil and vent pipe 10 11 12 Paving tiles 13 Metal railings

uPVC window

Brick

<u>KEY:</u> 1

14

|                                               |                           |       |                                    | (           |
|-----------------------------------------------|---------------------------|-------|------------------------------------|-------------|
|                                               | Notes                     |       |                                    | Revision    |
| To be used for the purposes of planning only. |                           |       |                                    |             |
|                                               | 50 South Hill Park        |       | Drawn by Chiara Amato<br>Architect |             |
|                                               | Title                     | Scale | 1:50 @ A3                          | Drawing no. |
|                                               | Rear elevation - existing | Date  | April 2024                         | 031/PL08    |