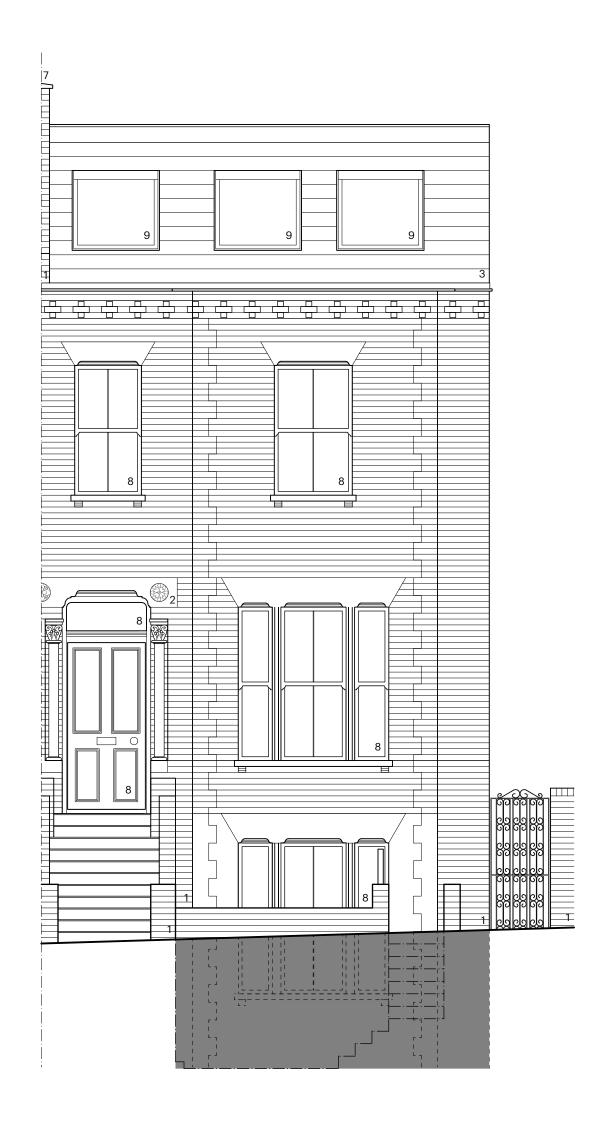

Stucco molding 2 3 Hanging tiles 4 Clay chimney pot 5 Lead Single ply roofing membrane 6 7 Coping stone 8 Timber window/door 9 Roof light 10 Upvc gutter and down pipe 11 Soil and vent pipe 12 Paving tiles 13 Metal railings 14 uPVC window

<u>KEY:</u> 1

Brick

| Notes                                         |       |                                    | Revision    |
|-----------------------------------------------|-------|------------------------------------|-------------|
| To be used for the purposes of planning only. |       |                                    |             |
| Project 50 South Hill Park                    |       | Drawn by Chiara Amato<br>Architect |             |
| Front elevation - existing                    | Scale | 1:50 @ A3                          | Drawing no. |
|                                               | Date  | April 2024                         | 031/PL06    |