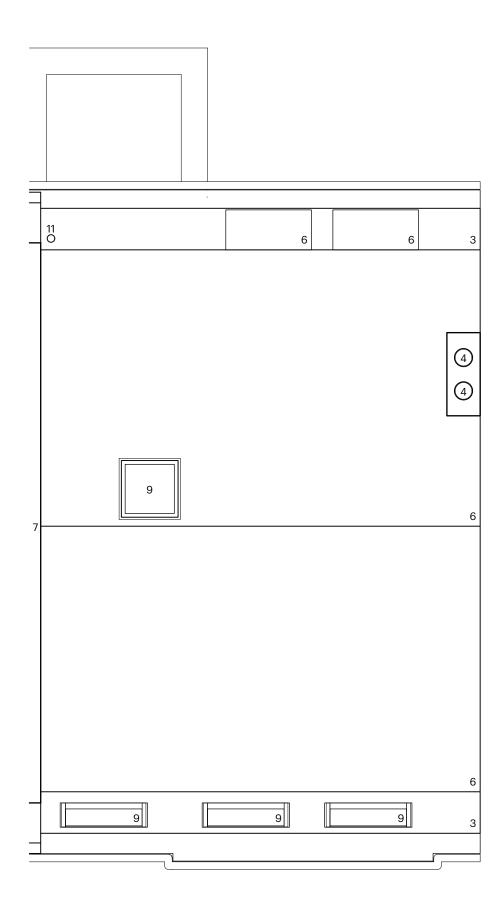

KEY: 1 2 3 4 Stucco molding Hanging tiles
Clay chimney pot 5 Lead Single ply roofing membrane Coping stone Timber window/door 6 7 8 9 Roof light Upvc gutter and down pipe
Soil and vent pipe
Paving tiles
Metal railings 10 11 12 13 14 uPVC window

Brick

|                                               | Notes                             |                    |            | Revision                           |  |
|-----------------------------------------------|-----------------------------------|--------------------|------------|------------------------------------|--|
| To be used for the purposes of planning only. |                                   |                    |            |                                    |  |
|                                               | Project <b>50 South Hill Park</b> | 50 South Hill Park |            | Drawn by Chiara Amato<br>Architect |  |
|                                               | Title Dank along suictions        | Scale              | 1:50 @ A3  | Drawing no.                        |  |
|                                               | Roof plan - existing              | Date               | April 2024 | 031/PL05                           |  |