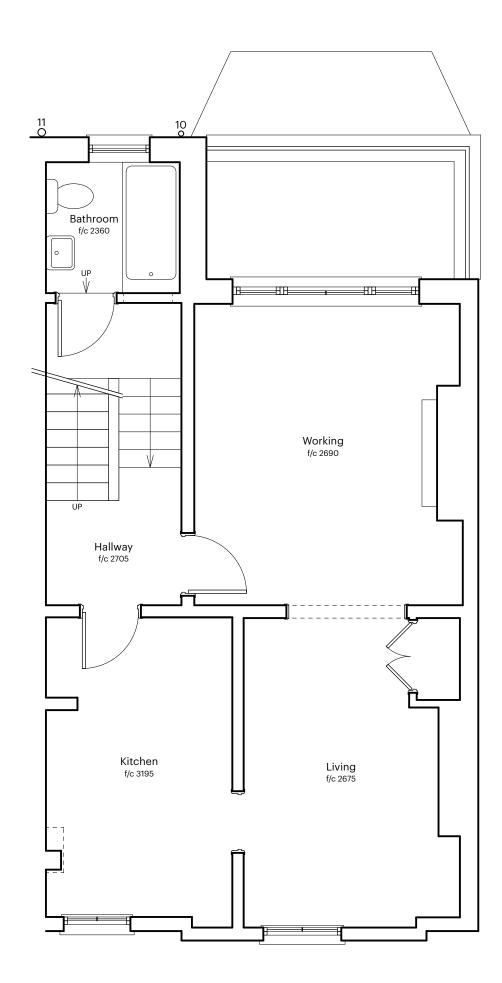

KEY: 1 2 3 Stucco molding
Hanging tiles
Clay chimney pot 4 5 Lead Single ply roofing membrane Coping stone Timber window/door 6 7 8 9 Roof light Upvc gutter and down pipe
Soil and vent pipe
Paving tiles
Metal railings 10 11 12 13 14 uPVC window

Brick

| 0 | 1 | 2 | 3 | 4 | 5 M |
|---|---|---|---|---|-----|
|   |   |   |   |   |     |

|  | Notes                             |                                               | Revision |                                    |             |  |  |
|--|-----------------------------------|-----------------------------------------------|----------|------------------------------------|-------------|--|--|
|  | To be use                         | To be used for the purposes of planning only. |          |                                    |             |  |  |
|  | Project 50 South Hill Park        |                                               |          | Drawn by Chiara Amato<br>Architect |             |  |  |
|  | Title First floor plan - existing |                                               | Scale    | 1:50 @ A3                          | Drawing no. |  |  |
|  |                                   |                                               | Date     | April 2024                         | 031/PL03    |  |  |